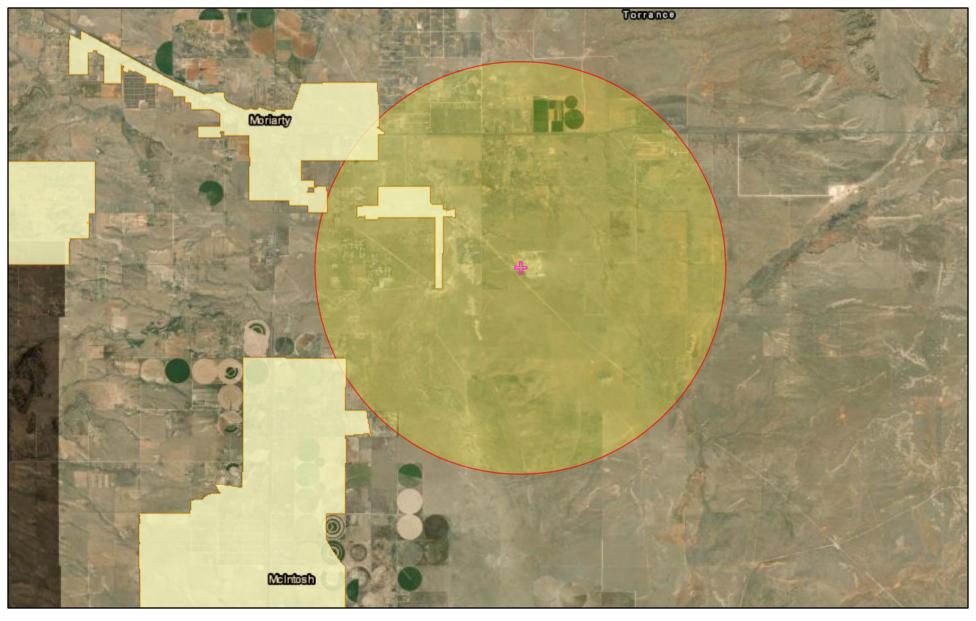

Location: Approximately 5.4 miles east-southeast of Moriarty, Torrance County, New Mexico

Latitude: 34.96691 Longitude: -105.96604

Using the default 4-mile radius from the facility, the results of the EJScreen ACS Summary Report (attached) are listed in the table below. [https://ejscreen.epa.gov/mapper/]

| Population and Income Data     |       |                                                                   |           |
|--------------------------------|-------|-------------------------------------------------------------------|-----------|
| Total Population:              | 1,654 | Per capita income of community (2015-2019):                       | \$18,871  |
| People of Color Population, %: | 34    | US Per Capita Income*:                                            | \$35,384  |
| Total number of households:    | 608   | Total Number (and Percent) of Linguistically Isolated Households: | 36 (5.9%) |

### **EJSCREEN ACS Summary Report**

Location: User-specified point center at 34.966910, -105.966040

Ring (buffer): 4-miles radius
Description: MSCI HMA #3

| Summary of ACS Estimates             | 2015 - 2019 |
|--------------------------------------|-------------|
| Population                           | 1,654       |
| Population Density (per sq. mile)    | 22          |
| People of Color Population           | 558         |
| % People of Color Population         | 34%         |
| Households                           | 608         |
| Housing Units                        | 774         |
| Housing Units Built Before 1950      | 80          |
| Per Capita Income                    | 18,871      |
| Land Area (sq. miles) (Source: SF1)  | 76.55       |
| % Land Area                          | 100%        |
| Water Area (sq. miles) (Source: SF1) | 0.00        |
| % Water Area                         | 0%          |