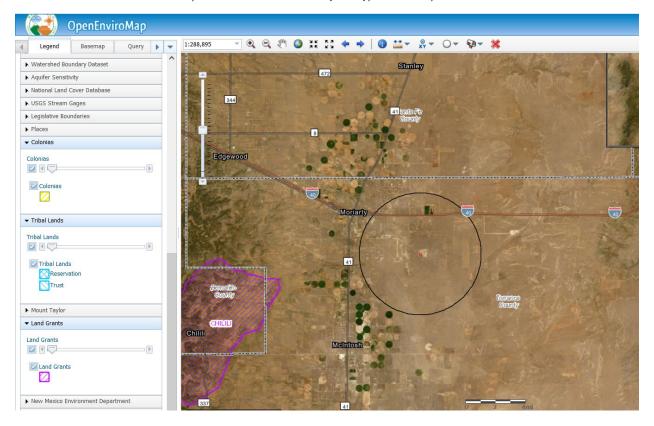

Location: Approximately 5.4 miles east-southeast of Moriarty, Torrance County, New Mexico

Latitude: 34.96691 Longitude: -105.96604

#### 3. Description of the community/stakeholder groups:

To provide for adequate public participation opportunities and meaningful involvement of persons regarding this permit application and to address potential or existing environmental justice areas, the affected communities must first be identified, informed about proposed environmental actions affecting the community, and invited to share their comments and concerns. The EJSCREEN tool developed by the U.S. Environmental Protection Agency (EPA) helps identify communities that are low income and minority populations that may benefit from a variety of approaches for notification and outreach communication.

Using the default 4-mile radius from the facility, the results of the EJScreen ACS Summary Report (attached) are listed in the table below. [https://ejscreen.epa.gov/mapper/]

| Population and Income Data     |       |                                                                   |           |
|--------------------------------|-------|-------------------------------------------------------------------|-----------|
| Total Population:              | 1,654 | Per capita income of community (2015-2019):                       | \$18,871  |
| People of Color Population, %: | 34    | US Per Capita Income*:                                            | \$35,384  |
| Total number of households:    | 608   | Total Number (and Percent) of Linguistically Isolated Households: | 36 (5.9%) |

There are no Tribal Lands, Colonias, or Land Grants within 4 miles of the facility.