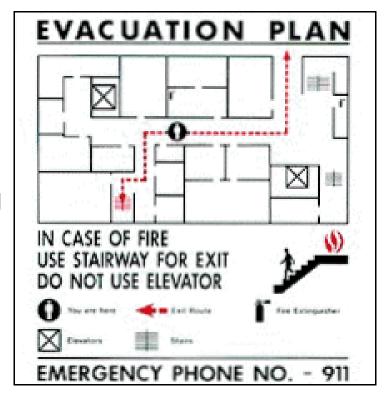

#### Exit route

 A continuous and unobstructed path of exit travel from any point within a workplace to a place of safety (including refuge areas).

§ 1910.34(c)

#### Exit access

That portion of a means of egress that leads to an

entrance to an exit.

§ 1910.34(c)

#### Exit

 That portion of an exit route that is generally separated from other areas to provide a protected way of travel to the exit discharge.

§ 1910.34(c)

#### Exit discharge

- The part of the exit route that leads directly outside or to a street, walkway, refuge area, public way, or open space with access to the outside.

## **Lighting and Marking**

- Adequately lighted
- Clearly visible and marked by a sign reading "Exit"

- Free of decorations or signs that obscure visibility of exit
- If direction of travel to exit is not apparent, signs must be posted along exit access indicating direction of travel to nearest exit