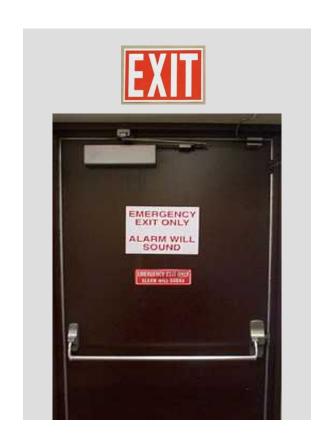

#### **Unlocked and Unrestricted**

- Must be able to open door from inside without keys, tools, or special knowledge
  - Panic bars that lock from the outside are permitted
- Must be free of device or alarm that could restrict emergency use if device or alarm fails
- May be locked from inside in mental, penal, or correctional facilities
  - And only if supervisory personnel are continuously on duty and their is an emergency plan

## **Lighting and Marking**

- Adequately lighted
- Clearly visible and marked by a sign reading "Exit"

- Free of decorations or signs that obscure visibility of exit
- If direction of travel to exit is not apparent, signs must be posted along exit access indicating direction of travel to nearest exit

- Each doorway or passage along exit access that could be mistaken for an exit must be marked "Not an Exit" or be identified by a sign indicating its actual use
- Must have the word "Exit" in plainly legible letters not less than six inches high, with the principal strokes of the letters in the word "Exit" not less than three-fourths of an inch wide