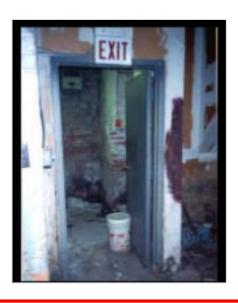

#### **Danger to Employees Minimized** § 1910.37(a)

- Kept free of explosive or highly flammable furnishings or other decorations
- Arranged so employees will not travel toward a high hazard area
- Must be free and unobstructed

## **Lighting and Marking**

- Adequately lighted
- Clearly visible and marked by a sign reading "Exit"

- Free of decorations or signs that obscure visibility of exit
- If direction of travel to exit is not apparent, signs must be posted along exit access indicating direction of travel to nearest exit