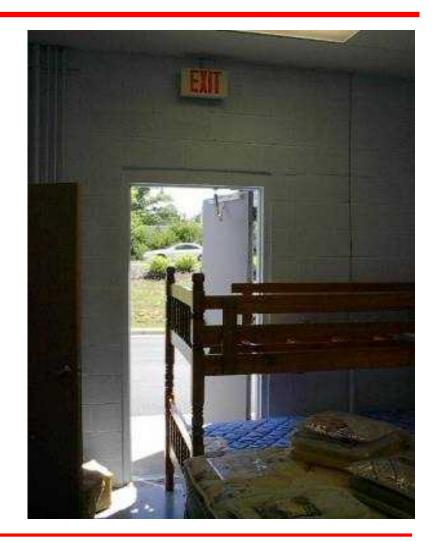

## Minimum Height and Width

§ 1910.36(g)

- Ceiling of exit route must be at least seven feet six inches high
- Exit access must be at least
   28 inches wide at all points
- Objects that project into exit route must not reduce width of exit route to less than minimum width requirements

#### **Outdoor Exit Route**

§ 1910.36(h)

- Have guardrails to protect unenclosed sides if a fall hazard exists
- Covered if snow or ice is likely to accumulate along route
- Reasonably straight and have smooth, solid, substantially level walkways
- Must not have a dead-end that is longer than 20 feet

## **Lighting and Marking**

- Adequately lighted
- Clearly visible and marked by a sign reading "Exit"

- Free of decorations or signs that obscure visibility of exit
- If direction of travel to exit is not apparent, signs must be posted along exit access indicating direction of travel to nearest exit