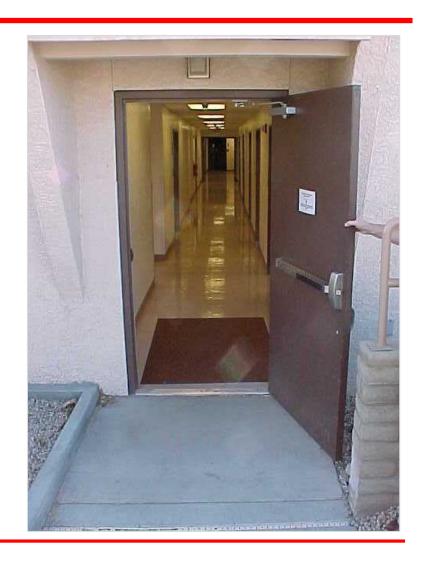

#### • Must be:

- Unlocked and unrestricted
- Side-hinged
- Adequate capacity and height
- Must meet height and width requirements
- Outdoor exit route permitted

#### **Unlocked and Unrestricted**

- Must be able to open door from inside without keys, tools, or special knowledge
  - Panic bars that lock from the outside are permitted
- Must be free of device or alarm that could restrict emergency use if device or alarm fails
- May be locked from inside in mental, penal, or correctional facilities
  - And only if supervisory personnel are continuously on duty and their is an emergency plan

### Unlocked and Unrestricted § 1910.36(d)

- Must be used to connect any room to an exit route
- Door that connects any room to an exit route must swing out in direction of exit travel if room is designed to be occupied by more than 50 people or if room is a high hazard area

## **Lighting and Marking**

- Adequately lighted
- Clearly visible and marked by a sign reading "Exit"

- Free of decorations or signs that obscure visibility of exit
- If direction of travel to exit is not apparent, signs must be posted along exit access indicating direction of travel to nearest exit