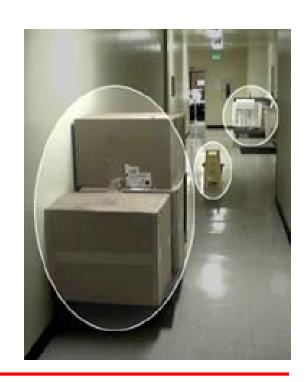

#### **Danger to Employees Minimized** § 1910.37(a)

- Kept free of explosive or highly flammable furnishings or other decorations
- Arranged so employees will not travel toward a high hazard area
- Must be free and unobstructed