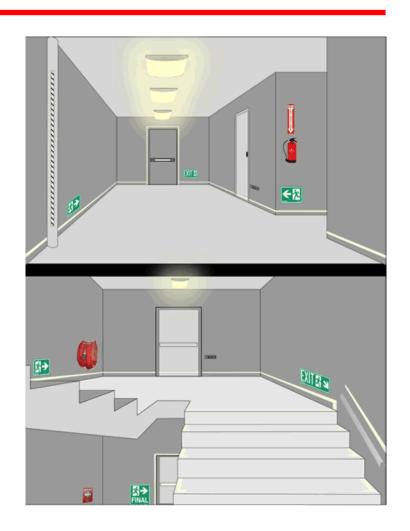

#### Exit route

 A continuous and unobstructed path of exit travel from any point within a workplace to a place of safety (including refuge areas).

§ 1910.34(c)

#### Exit access

That portion of a means of egress that leads to an

entrance to an exit.

§ 1910.34(c)

#### Exit

 That portion of an exit route that is generally separated from other areas to provide a protected way of travel to the exit discharge.

§ 1910.34(c)

#### Exit discharge

- The part of the exit route that leads directly outside or to a street, walkway, refuge area, public way, or open space with access to the outside.

## **Lighting and Marking**

- Adequately lighted
- Clearly visible and marked by a sign reading "Exit"

- Free of decorations or signs that obscure visibility of exit
- If direction of travel to exit is not apparent, signs must be posted along exit access indicating direction of travel to nearest exit