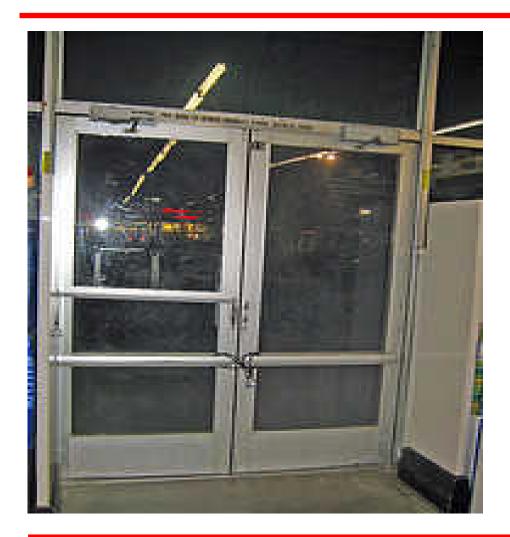

#### • Must be:

- Unlocked and unrestricted
- Side-hinged
- Adequate capacity and height
- Must meet height and width requirements
- Outdoor exit route permitted

#### **Unlocked and Unrestricted**

- Must be able to open door from inside without keys, tools, or special knowledge
  - Panic bars that lock from the outside are permitted
- Must be free of device or alarm that could restrict emergency use if device or alarm fails
- May be locked from inside in mental, penal, or correctional facilities
  - And only if supervisory personnel are continuously on duty and their is an emergency plan

### Unlocked and Unrestricted § 1910.36(d)

- Must be used to connect any room to an exit route
- Door that connects any room to an exit route must swing out in direction of exit travel if room is designed to be occupied by more than 50 people or if room is a high hazard area