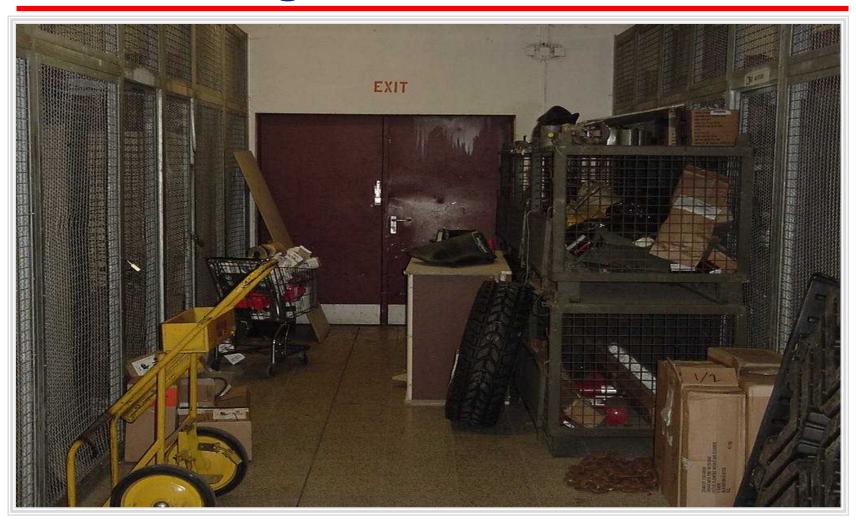

#### • Must be:

- Unlocked and unrestricted
- Side-hinged
- Adequate capacity and height
- Must meet height and width requirements
- Outdoor exit route permitted

## Minimum Height and Width

§ 1910.36(g)

- Ceiling of exit route must be at least seven feet six inches high
- Exit access must be at least
   28 inches wide at all points
- Objects that project into exit route must not reduce width of exit route to less than minimum width requirements

#### **Outdoor Exit Route**

§ 1910.36(h)

- Have guardrails to protect unenclosed sides if a fall hazard exists
- Covered if snow or ice is likely to accumulate along route
- Reasonably straight and have smooth, solid, substantially level walkways
- Must not have a dead-end that is longer than 20 feet

#### **Danger to Employees Minimized** § 1910.37(a)

- Kept free of explosive or highly flammable furnishings or other decorations
- Arranged so employees will not travel toward a high hazard area
- Must be free and unobstructed

## **Lighting and Marking**

- Adequately lighted
- Clearly visible and marked by a sign reading "Exit"

- Free of decorations or signs that obscure visibility of exit
- If direction of travel to exit is not apparent, signs must be posted along exit access indicating direction of travel to nearest exit

- Each doorway or passage along exit access that could be mistaken for an exit must be marked "Not an Exit" or be identified by a sign indicating its actual use
- Must have the word "Exit" in plainly legible letters not less than six inches high, with the principal strokes of the letters in the word "Exit" not less than three-fourths of an inch wide