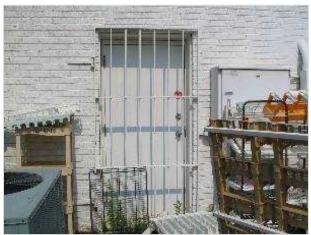

#### **Unlocked and Unrestricted**

- Must be able to open door from inside without keys, tools, or special knowledge
  - Panic bars that lock from the outside are permitted
- Must be free of device or alarm that could restrict emergency use if device or alarm fails
- May be locked from inside in mental, penal, or correctional facilities
  - And only if supervisory personnel are continuously on duty and their is an emergency plan

### Unlocked and Unrestricted § 1910.36(d)

- Must be used to connect any room to an exit route
- Door that connects any room to an exit route must swing out in direction of exit travel if room is designed to be occupied by more than 50 people or if room is a high hazard area