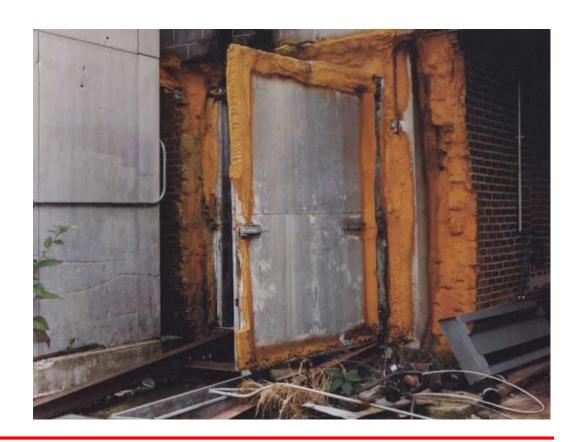

## Design Basic Requirements § 1910.36(a)(1)–(3)

- Exit routes must be:
  - Permanent
  - Separated by fire resistant materials
  - Openings into an exit must be limited

## **Construction and Repairs**

- During new construction, employees must not occupy a workplace until exit routes are completed and ready for employee use
- During repairs or alterations, employees must not occupy a workplace unless exit routes are available and existing fire protections are maintained, or until alternate fire protection is furnished