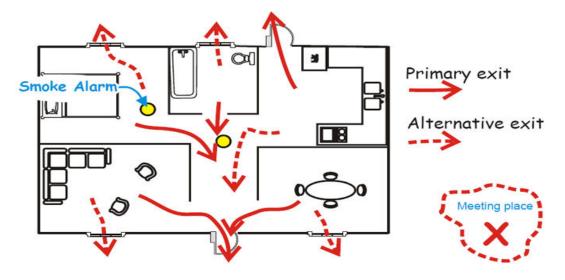

#### Exit route

 A continuous and unobstructed path of exit travel from any point within a workplace to a place of safety (including refuge areas).

§ 1910.34(c)

#### Exit access

That portion of a means of egress that leads to an

entrance to an exit.

§ 1910.34(c)

#### Exit

 That portion of an exit route that is generally separated from other areas to provide a protected way of travel to the exit discharge.

§ 1910.34(c)

#### Exit discharge

- The part of the exit route that leads directly outside or to a street, walkway, refuge area, public way, or open space with access to the outside.