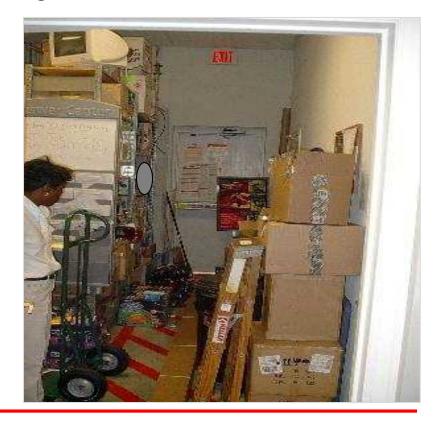

#### **Danger to Employees Minimized** § 1910.37(a)

- Kept free of explosive or highly flammable furnishings or other decorations
- Arranged so employees will not travel toward a high hazard area
- Must be free and unobstructed

## **Lighting and Marking**

- Adequately lighted
- Clearly visible and marked by a sign reading "Exit"

- Free of decorations or signs that obscure visibility of exit
- If direction of travel to exit is not apparent, signs must be posted along exit access indicating direction of travel to nearest exit