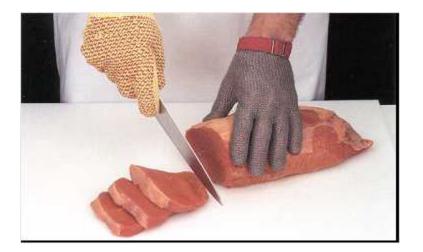

1910.138(a)

- General requirements
  - Employers shall select and require employees to use appropriate hand protection when employees' hands are exposed to hazards.
    - » Skin absorption
    - » Cuts and lacerations
    - » Abrasions
    - » Burns
    - » Temperature extremes

- Selection
  - Employers shall base the selection of the appropriate hand protection on an evaluation of the performance characteristics of the hand protection relative to the task(s) to be performed, conditions present, duration of use, and hazards identified.