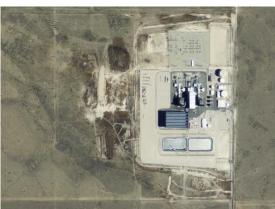

The exact location for the proposed facility known as, Hobbs Generating Station, is at 98 N. Twombly Lane Hobbs, NM 88240. The approximate location of this facility is 9 miles west of Hobbs in Lea County.