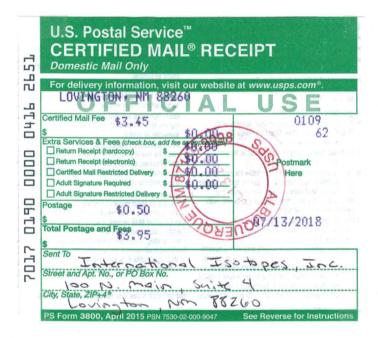

Dear International Isotopes, Inc.

Lea Power Partners, LLC announces its application to the New Mexico Environment Department for an air quality permit for the modification of its combustion turbine generators at the Hobbs Generating Station. The expected date of application submittal to the Air Quality Bureau is July 19, 2018.

The exact location for the proposed facility known as, Hobbs Generating Station, is at 98 N. Twombly Lane Hobbs, NM 88240. The approximate location of this facility is 9 miles west of Hobbs in Lea County.

The owner of the facility is Lea Power Partners, LLC 98 N. Twombly Lane, Hobbs, NM 88240 and the operator of the facility is: CAMS (New Mexico), LLC 98 N. Twombly Lane, Hobbs, NM 88240.

If you have any comments about the construction or operation of this facility, and you want your comments to be made as part of the permit review process, you must submit your comments in writing to this address: Permit Programs Manager; New Mexico Environment Department; Air Quality Bureau; 525 Camino de los Marquez, Suite 1; Santa Fe, New Mexico; 87505-1816; (505) 476-4300; 1 800 224-7009; <a href="https://www.env.nm.gov/aqb/permit/aqb\_draft\_permits.html">https://www.env.nm.gov/aqb/permit/aqb\_draft\_permits.html</a>. Other comments and questions may be submitted verbally.