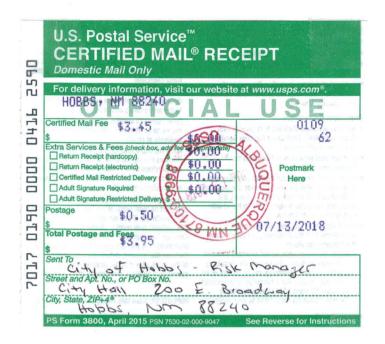

Dear Mr. Randy Smith,

Lea Power Partners, LLC announces its application to the New Mexico Environment Department for an air quality permit for the modification of its combustion turbine generators at the Hobbs Generating Station. The expected date of application submittal to the Air Quality Bureau is July 19, 2018.

The exact location for the proposed facility known as, Hobbs Generating Station, is at 98 N. Twombly Lane Hobbs, NM 88240. The approximate location of this facility is 9 miles west of Hobbs in Lea County.

The owner of the facility is Lea Power Partners, LLC 98 N. Twombly Lane, Hobbs, NM 88240 and the operator of the facility is: CAMS (New Mexico), LLC 98 N. Twombly Lane, Hobbs, NM 88240.

If you have any comments about the construction or operation of this facility, and you want your comments to be made as part of the permit review process, you must submit your comments in writing to this address: Permit Programs Manager; New Mexico Environment Department; Air Quality Bureau; 525 Camino de los Marquez, Suite 1; Santa Fe, New Mexico; 87505-1816; (505) 476-4300; 1 800 224-7009; <a href="https://www.env.nm.gov/aqb/permit/aqb\_draft\_permits.html">https://www.env.nm.gov/aqb/permit/aqb\_draft\_permits.html</a>. Other comments and questions may be submitted verbally.