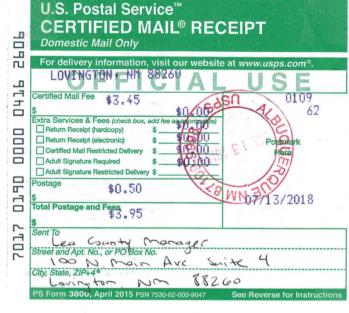

Dear Bureau of Land Management,

Lea Power Partners, LLC announces its application to the New Mexico Environment Department for an air quality permit for the modification of its combustion turbine generators at the Hobbs Generating Station. The expected date of application submittal to the Air Quality Bureau is July 19, 2018.

The exact location for the proposed facility known as, Hobbs Generating Station, is at 98 N. Twombly Lane Hobbs, NM 88240. The approximate location of this facility is 9 miles west of Hobbs in Lea County.

The owner of the facility is Lea Power Partners, LLC 98 N. Twombly Lane, Hobbs, NM 88240 and the operator of the facility is: CAMS (New Mexico), LLC 98 N. Twombly Lane, Hobbs, NM 88240.

If you have any comments about the construction or operation of this facility, and you want your comments to be made as part of the permit review process, you must submit your comments in writing to this address: Permit Programs Manager; New Mexico Environment Department; Air Quality Bureau; 525 Camino de los Marquez, Suite 1; Santa Fe, New Mexico; 87505-1816; (505) 476-4300; 1 800 224-7009; <a href="https://www.env.nm.gov/aqb/permit/aqb\_draft\_permits.html">https://www.env.nm.gov/aqb/permit/aqb\_draft\_permits.html</a>. Other comments and questions may be submitted verbally.