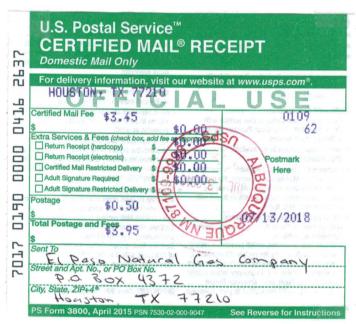

Dear International Isotopes, Inc.

Lea Power Partners, LLC announces its application to the New Mexico Environment Department for an air quality permit for the modification of its combustion turbine generators at the Hobbs Generating Station. The expected date of application submittal to the Air Quality Bureau is July 19, 2018.

The exact location for the proposed facility known as, Hobbs Generating Station, is at 98 N. Twombly Lane Hobbs, NM 88240. The approximate location of this facility is 9 miles west of Hobbs in Lea County.

The owner of the facility is Lea Power Partners, LLC 98 N. Twombly Lane, Hobbs, NM 88240 and the operator of the facility is: CAMS (New Mexico), LLC 98 N. Twombly Lane, Hobbs, NM 88240.

If you have any comments about the construction or operation of this facility, and you want your comments to be made as part of the permit review process, you must submit your comments in writing to this address: Permit Programs Manager; New Mexico Environment Department; Air Quality Bureau; 525 Camino de los Marquez, Suite 1; Santa Fe, New Mexico; 87505-1816; (505) 476-4300; 1 800 224-7009; <a href="https://www.env.nm.gov/aqb/permit/aqb\_draft\_permits.html">https://www.env.nm.gov/aqb/permit/aqb\_draft\_permits.html</a>. Other comments and questions may be submitted verbally.