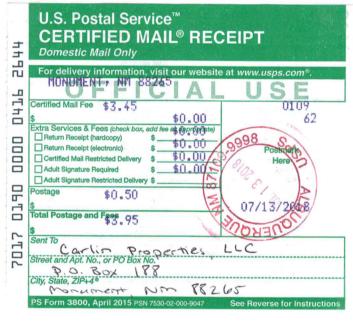

Dear Carlin Properties, LLC,

Lea Power Partners, LLC announces its application to the New Mexico Environment Department for an air quality permit for the modification of its combustion turbine generators at the Hobbs Generating Station. The expected date of application submittal to the Air Quality Bureau is July 19, 2018.

The exact location for the proposed facility known as, Hobbs Generating Station, is at 98 N. Twombly Lane Hobbs, NM 88240. The approximate location of this facility is 9 miles west of Hobbs in Lea County.

The owner of the facility is Lea Power Partners, LLC 98 N. Twombly Lane, Hobbs, NM 88240 and the operator of the facility is: CAMS (New Mexico), LLC 98 N. Twombly Lane, Hobbs, NM 88240.

If you have any comments about the construction or operation of this facility, and you want your comments to be made as part of the permit review process, you must submit your comments in writing to this address: Permit Programs Manager; New Mexico Environment Department; Air Quality Bureau; 525 Camino de los Marquez, Suite 1; Santa Fe, New Mexico; 87505-1816; (505) 476-4300; 1 800 224-7009; <a href="https://www.env.nm.gov/aqb/permit/aqb\_draft\_permits.html">https://www.env.nm.gov/aqb/permit/aqb\_draft\_permits.html</a>. Other comments and questions may be submitted verbally.