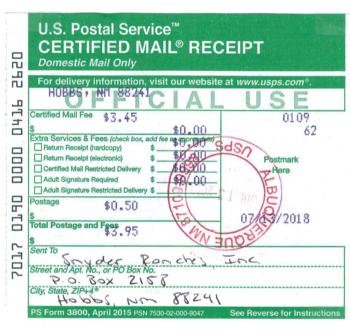

Dear Carlin Properties, LLC,

Lea Power Partners, LLC announces its application to the New Mexico Environment Department for an air quality permit for the modification of its combustion turbine generators at the Hobbs Generating Station. The expected date of application submittal to the Air Quality Bureau is July 19, 2018.

The exact location for the proposed facility known as, Hobbs Generating Station, is at 98 N. Twombly Lane Hobbs, NM 88240. The approximate location of this facility is 9 miles west of Hobbs in Lea County.

The owner of the facility is Lea Power Partners, LLC 98 N. Twombly Lane, Hobbs, NM 88240 and the operator of the facility is: CAMS (New Mexico), LLC 98 N. Twombly Lane, Hobbs, NM 88240.

If you have any comments about the construction or operation of this facility, and you want your comments to be made as part of the permit review process, you must submit your comments in writing to this address: Permit Programs Manager; New Mexico Environment Department; Air Quality Bureau; 525 Camino de los Marquez, Suite 1; Santa Fe, New Mexico; 87505-1816; (505) 476-4300; 1 800 224-7009; <a href="https://www.env.nm.gov/aqb/permit/aqb\_draft\_permits.html">https://www.env.nm.gov/aqb/permit/aqb\_draft\_permits.html</a>. Other comments and questions may be submitted verbally.