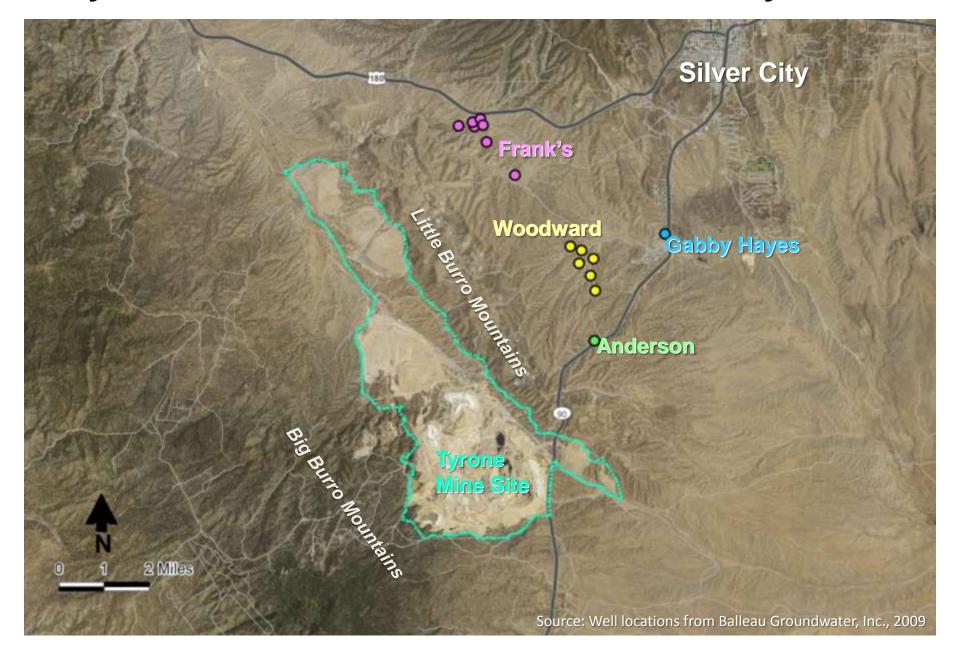

## Introduction

- Summary of groundwater conditions at the Tyrone Mine
- Sources of groundwater to Silver City wells



#### **Tyrone Mine Site and Town of Silver City Wells**



### Perched Water and Regional Groundwater



# Water Table Contour Maps





#### Mangas Valley Area



# Mangas Valley Groundwater Reclaimed No. 2 Tailing Impoundment





# Regional Groundwater Elevation and Water Quality for Mangas Valley Tailing Area, 2010



#### No. 3A Leach Stockpile - Capture Systems



## Leach Solution Collection Systems



# Regional Groundwater Quality and Collection Systems at No. 3A Leach Stockpile Area



#### Mine/Stockpile Unit



# Pit Capture Zone



Regional
Groundwater
Elevation for
Mine and
Stockpile
Area, 2010



#### **East Side**



# No. 1 Leach Stockpile



# Reclaimed No. 1 Leach Stockpile



### **Tyrone East Side Groundwater Conditions**



## Tyrone Mine East Side Area, 2010



#### **Eastside Perched Groundwater - Historical and Current**