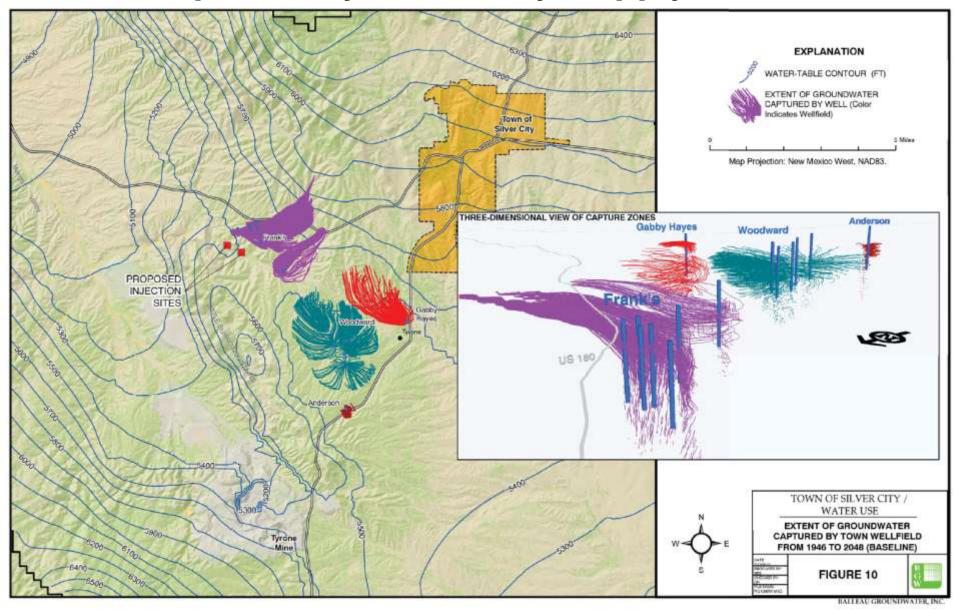

# Predicted Extent (1946-2048) of Groundwater Captured by Silver City Supply Wells