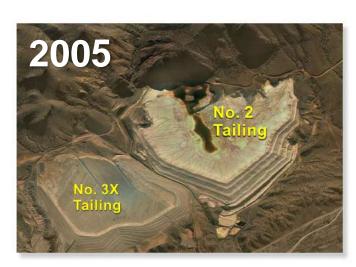

## Introduction

- Summary of groundwater conditions at the Tyrone Mine
- Sources of groundwater to Silver City wells



#### **Tyrone Mine Site and Town of Silver City Wells**



### Perched Water and Regional Groundwater



# Water Table Contour Maps





#### Mangas Valley Area



# Mangas Valley Groundwater Reclaimed No. 2 Tailing Impoundment





# Regional Groundwater Elevation and Water Quality for Mangas Valley Tailing Area, 2010



#### No. 3A Leach Stockpile - Capture Systems



## Leach Solution Collection Systems



# Regional Groundwater Quality and Collection Systems at No. 3A Leach Stockpile Area



#### Mine/Stockpile Unit



# Pit Capture Zone



Regional
Groundwater
Elevation for
Mine and
Stockpile
Area, 2010



#### **East Side**



# No. 1 Leach Stockpile



# Reclaimed No. 1 Leach Stockpile



### **Tyrone East Side Groundwater Conditions**



## Tyrone Mine East Side Area, 2010



#### **Eastside Perched Groundwater - Historical and Current**



### Simulated Pre-Development Water Levels



## **2008 Simulated Water Levels**



Historical Extent (1946-2008) of Groundwater Captured by Silver City Supply Wells