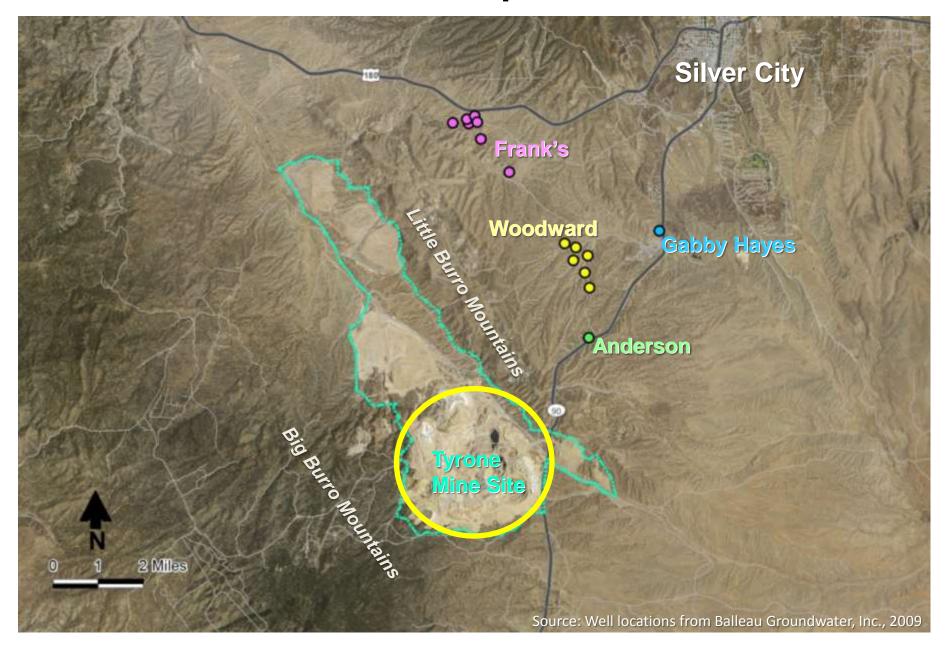

## Introduction

- Summary of groundwater conditions at the Tyrone Mine
- Sources of groundwater to Silver City wells

#### **Tyrone Mine Site and Town of Silver City Wells**