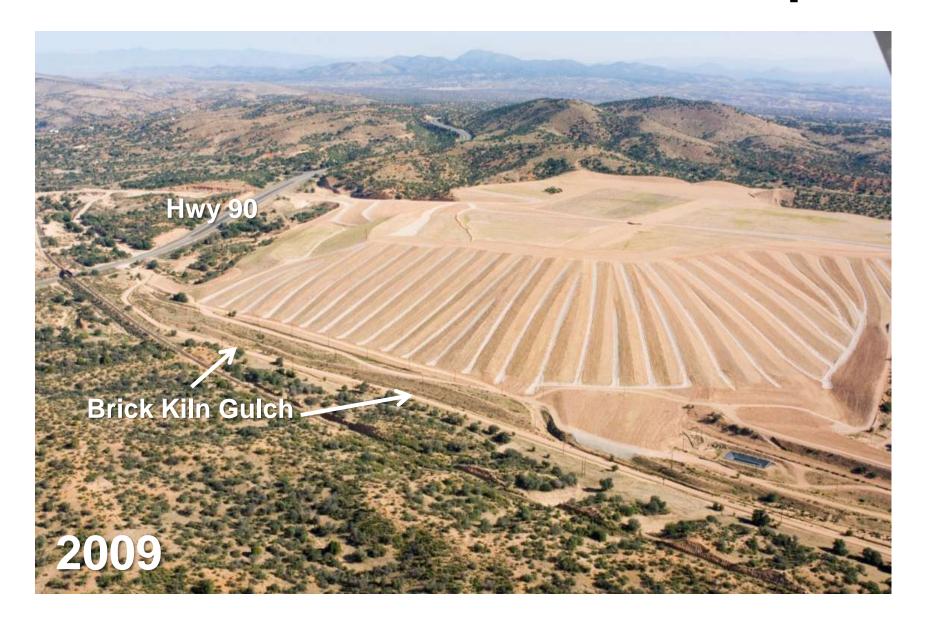

ry of groundwater conditions at the Tyrone Mine
- Sources of groundwater to Silver City wells



#### **Tyrone Mine Site and Town of Silver City Wells**



### Perched Water and Regional Groundwater



# Water Table Contour Maps





#### Mangas Valley Area



# Mangas Valley Groundwater Reclaimed No. 2 Tailing Impoundment





# Regional Groundwater Elevation and Water Quality for Mangas Valley Tailing Area, 2010



#### No. 3A Leach Stockpile - Capture Systems



## Leach Solution Collection Systems



# Regional Groundwater Quality and Collection Systems at No. 3A Leach Stockpile Area



#### Mine/Stockpile Unit



# Pit Capture Zone



Regional
Groundwater
Elevation for
Mine and
Stockpile
Area, 2010



#### **East Side**



# No. 1 Leach Stockpile



# Reclaimed No. 1 Leach Stockpile



### **Tyrone East Side Groundwater Conditions**



## Tyrone Mine East Side Area, 2010



#### **Eastside Perched Groundwater - Historical and Current**



### Simulated Pre-Development Water Levels



## **2008 Simulated Water Levels**



Historical Extent (1946-2008) of Groundwater Captured by Silver City Supply Wells



# Predicted Extent (1946-2048) of Groundwater Captured by Silver City Supply Wells



## Conclusions

- Impacted groundwater does occur beneath some areas of the Tyrone Mine
- Areas of impacted groundwater have been investigated, are monitored, and various capture systems and source control measures have been implemented
- NMED oversees all groundwater monitoring and abatement activities



## Conclusions - Continued

- Groundwater beneath and adjacent to the Tyrone Mi