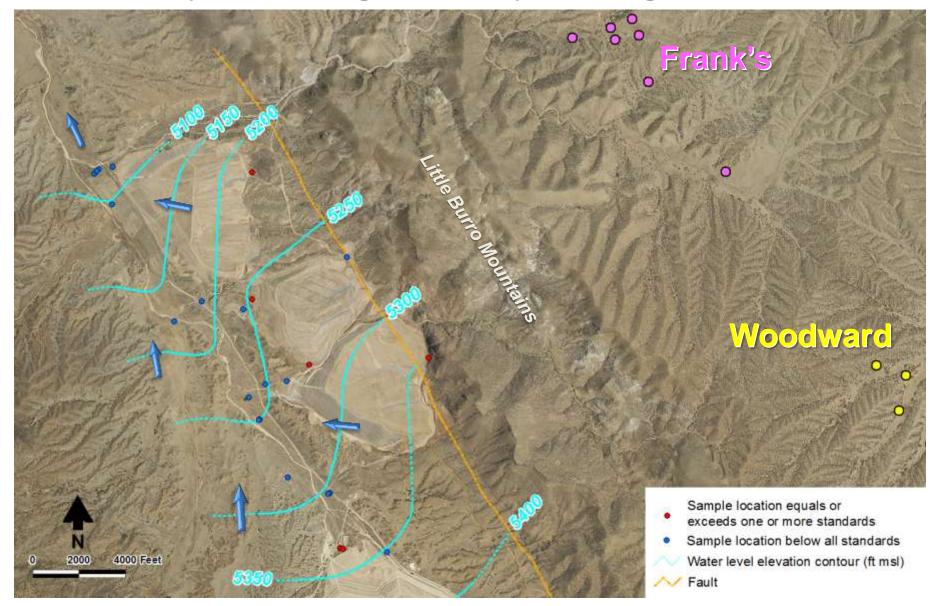

#### Mangas Valley Area

# Mangas Valley Groundwater Reclaimed No. 2 Tailing Impoundment

# Regional Groundwater Elevation and Water Quality for Mangas Valley Tailing Area, 2010