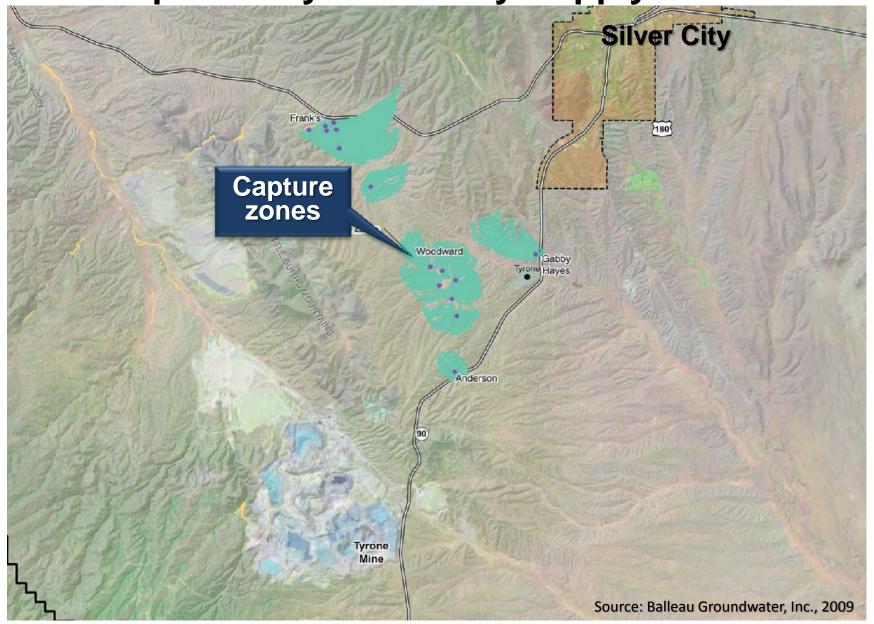

## **2008 Simulated Water Levels**

Historical Extent (1946-2008) of Groundwater Captured by Silver City Supply Wells