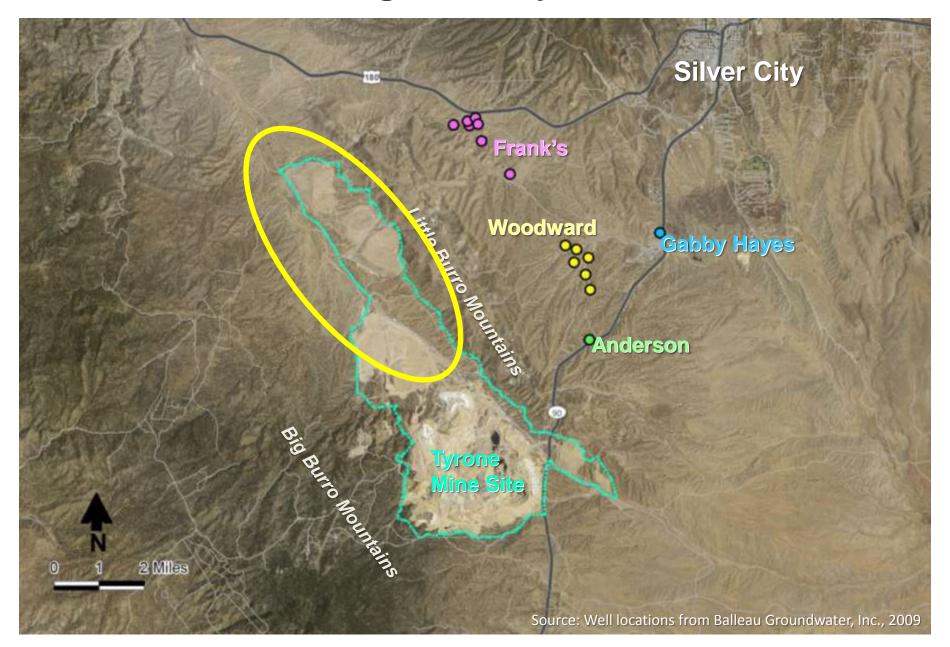

## Introduction

- Summary of groundwater conditions at the Tyrone Mine
- Sources of groundwater to Silver City wells

#### **Tyrone Mine Site and Town of Silver City Wells**