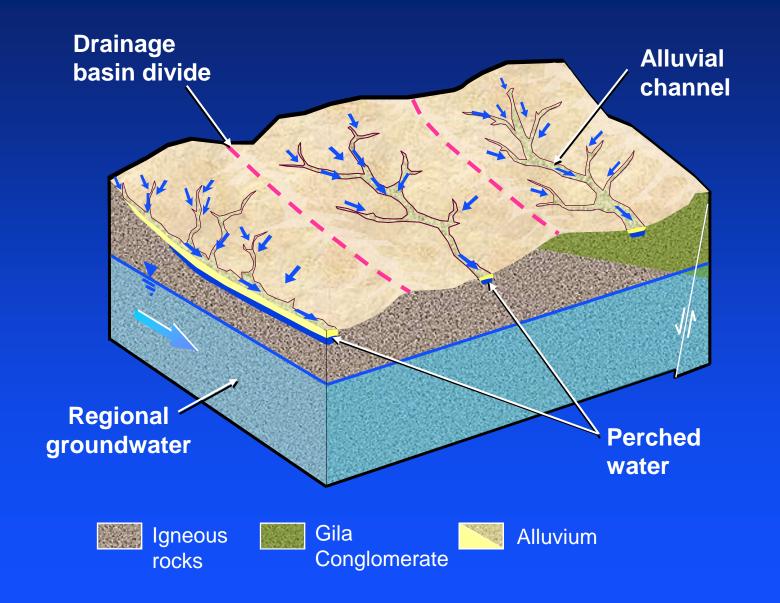

## Introduction

- Summary of groundwater conditions at the Tyrone Mine
- Sources of groundwater to Silver City wells



#### **Tyrone Mine Site and Town of Silver City Wells**



### Perched Water and Regional Groundwater



# Water Table Contour Maps





#### Mangas Valley Area



# Mangas Valley Groundwater Reclaimed No. 2 Tailing Impoundment





# Regional Groundwater Elevation and Water Quality for Mangas Valley Tailing Area, 2010



#### No. 3A Leach Stockpile - Capture Systems



## Leach Solution Collection Systems



# Regional Groundwater Quality and Collection Systems at No. 3A Leach Stockpile Area



#### Mine/Stockpile Unit



# Pit Capture Zone



Regional
Groundwater
Elevation for
Mine and
Stockpile
Area, 2010



#### **East Side**



# No. 1 Leach Stockpile



# Reclaimed No. 1 Leach Stockpile



### **Tyrone East Side Groundwater Conditions**



## Tyrone Mine East Side Area, 2010



#### **Eastside Perched Groundwater - Historical and Current**



### Simulated Pre-Development Water Levels