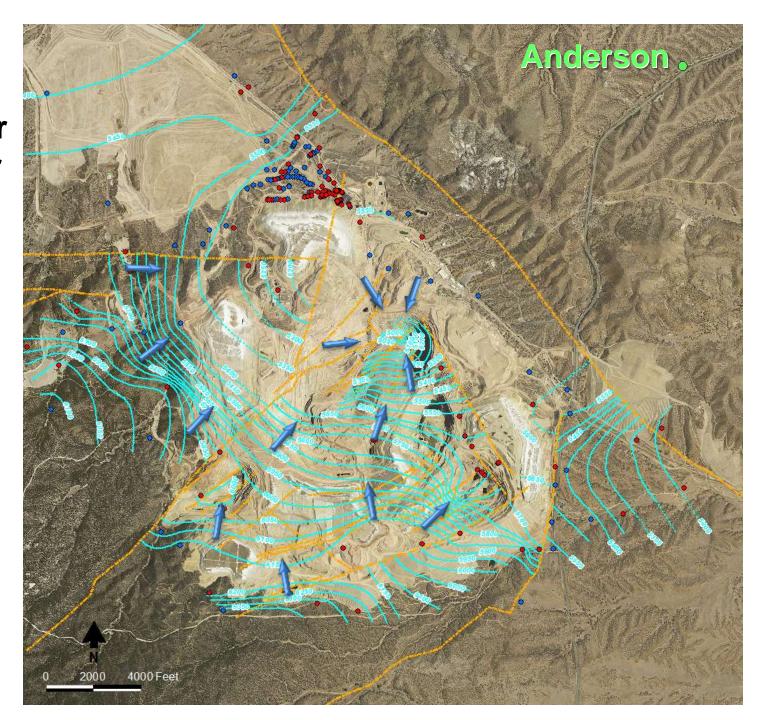

# Pit Capture Zone

Regional
Groundwater
Elevation for
Mine and
Stockpile
Area, 2010