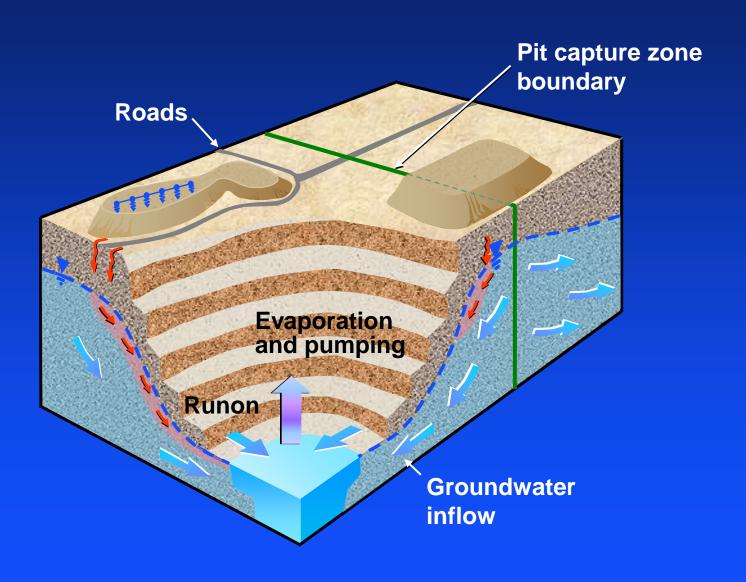

# Pit Capture Zone

Regional
Groundwater
Elevation for
Mine and
Stockpile
Area, 2010