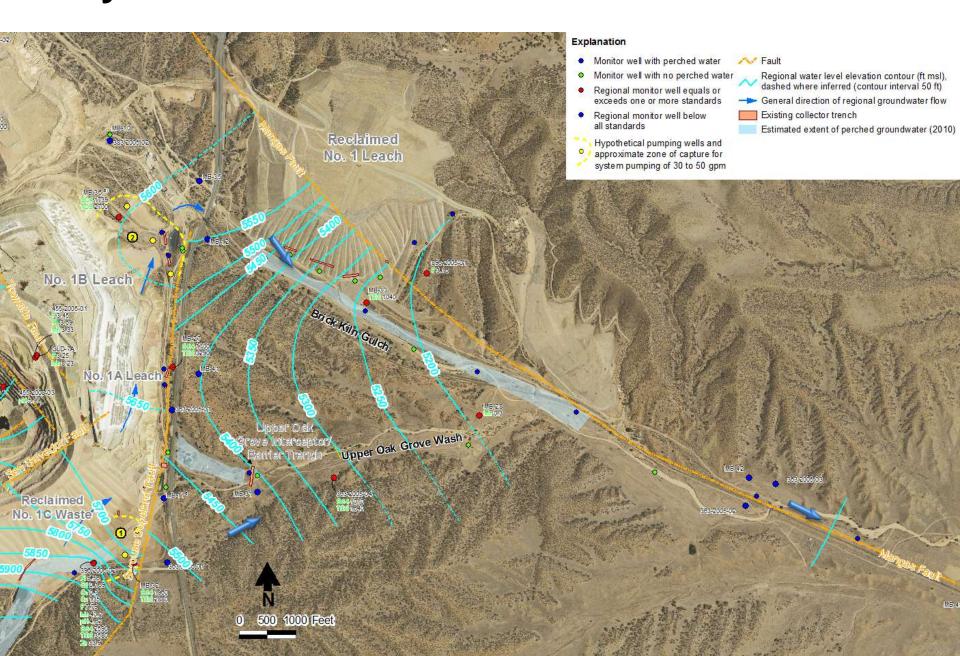

# No. 1 Leach Stockpile

# Reclaimed No. 1 Leach Stockpile

#### **Eastside Perched Groundwater - Historical and Current**