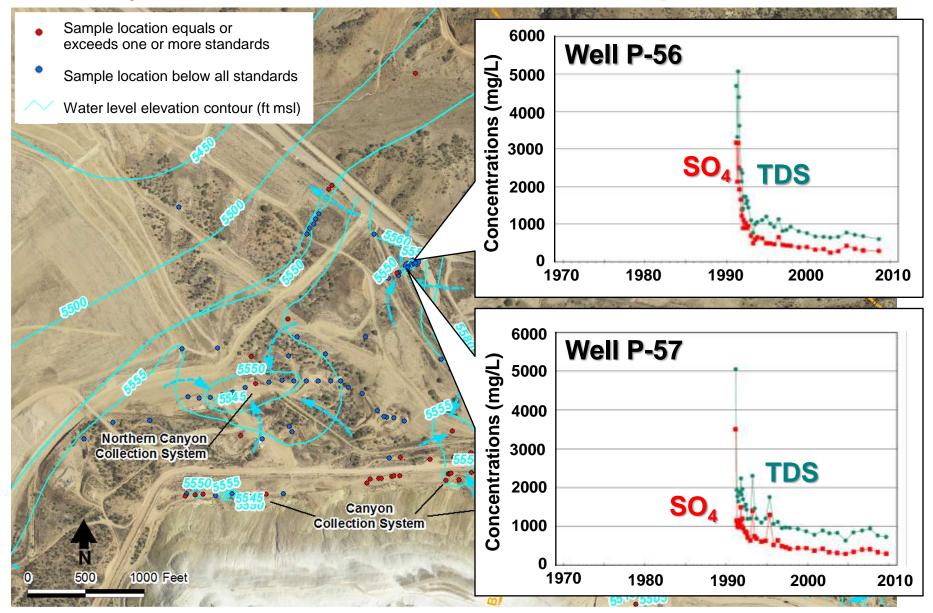

# Regional Groundwater Quality and Collection Systems at No. 3A Leach Stockpile Area