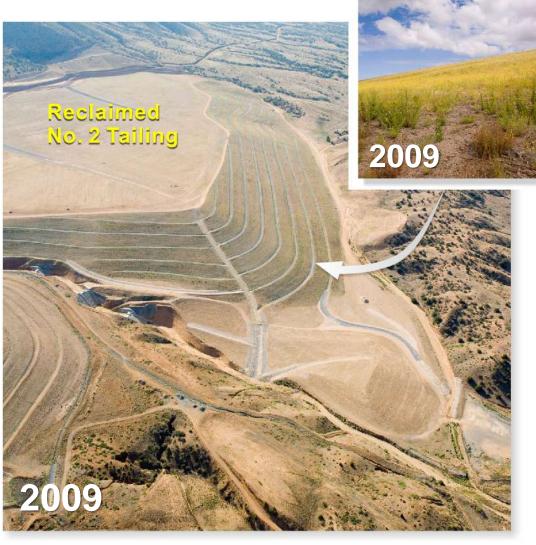

## Introduction

- Summary of groundwater conditions at the Tyrone Mine
- Sources of groundwater to Silver City wells



#### **Tyrone Mine Site and Town of Silver City Wells**



### Perched Water and Regional Groundwater



# Water Table Contour Maps





#### Mangas Valley Area



# Mangas Valley Groundwater Reclaimed No. 2 Tailing Impoundment





# Regional Groundwater Elevation and Water Quality for Mangas Valley Tailing Area, 2010



#### No. 3A Leach Stockpile - Capture Systems



## Leach Solution Collection Systems



# Regional Groundwater Quality and Collection Systems at No. 3A Leach Stockpile Area



#### Mine/Stockpile Unit



# Pit Capture Zone



Regional
Groundwater
Elevation for
Mine and
Stockpile
Area, 2010



#### **East Side**



# No. 1 Leach Stockpile



# Reclaimed No. 1 Leach Stockpile



### **Tyrone East Side Groundwater Conditions**



## Tyrone Mine East Side Area, 2010



#### **Eastside Perched Groundwater - Historical and Current**



### Simulated Pre-Development Water Levels



## **2008 Simulated Water Levels**



Historical Extent (1946-2008) of Groundwater Captured by Silver City Supply Wells



#