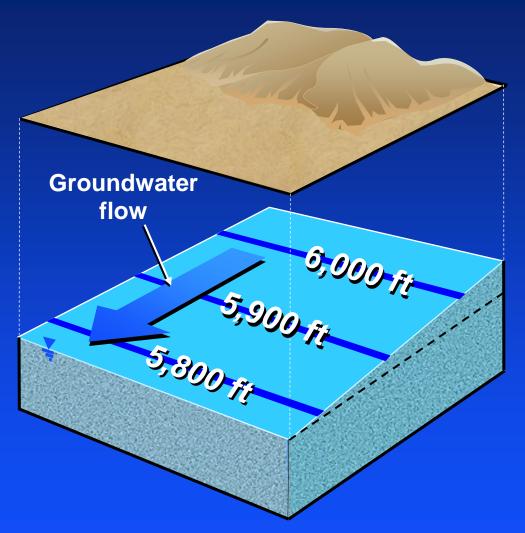

## Introduction

- Summary of groundwater conditions at the Tyrone Mine
- Sources of groundwater to Silver City wells



#### **Tyrone Mine Site and Town of Silver City Wells**



### Perched Water and Regional Groundwater



# Water Table Contour Maps





#### Mangas Valley Area



# Mangas Valley Groundwater Reclaimed No. 2 Tailing Impoundment





# Regional Groundwater Elevation and Water Quality for Mangas Valley Tailing Area, 2010



#### No. 3A Leach Stockpile - Capture Systems



## Leach Solution Collection Systems



# Regional Groundwater Quality and Collection Systems at No. 3A Leach Stockpile Area



#### Mine/Stockpile Unit



# Pit Capture Zone



Regional
Groundwater
Elevation for
Mine and
Stockpile
Area, 2010



#### **East Side**



# No. 1 Leach Stockpile



# Reclaimed No. 1 Leach Stockpile



### **Tyrone East Side Groundwater Conditions**



## Tyrone Mine East Side Area, 2010



#### **Eastside Perched Groundwater - Historical and Current**



### Simulated Pre-Development Water Levels



## **2008 Simulated Water