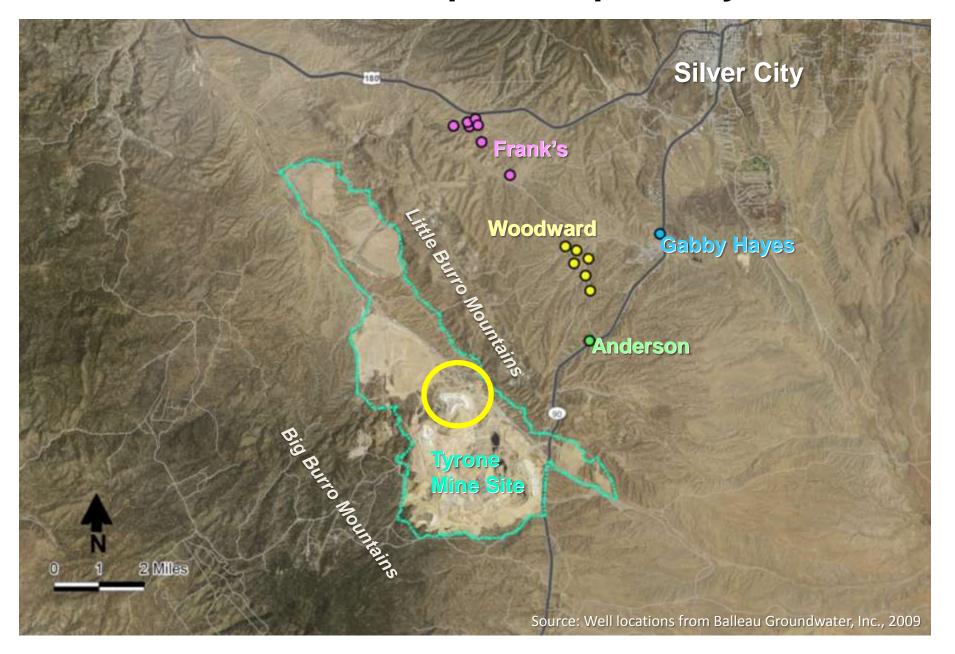

## Introduction

- Summary of groundwater conditions at the Tyrone Mine
- Sources of groundwater to Silver City wells

#### **Tyrone Mine Site and Town of Silver City Wells**