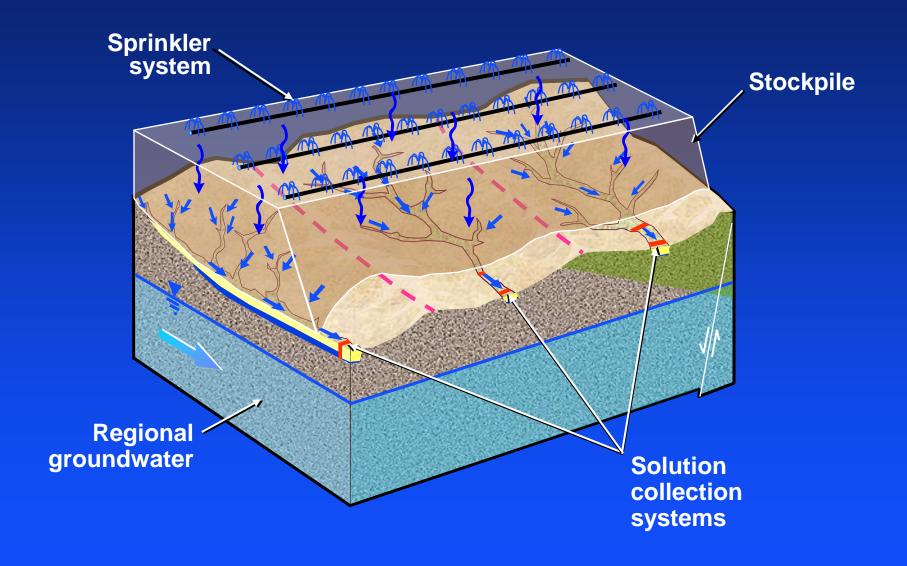

#### No. 3A Leach Stockpile - Capture Systems

## Leach Solution Collection Systems