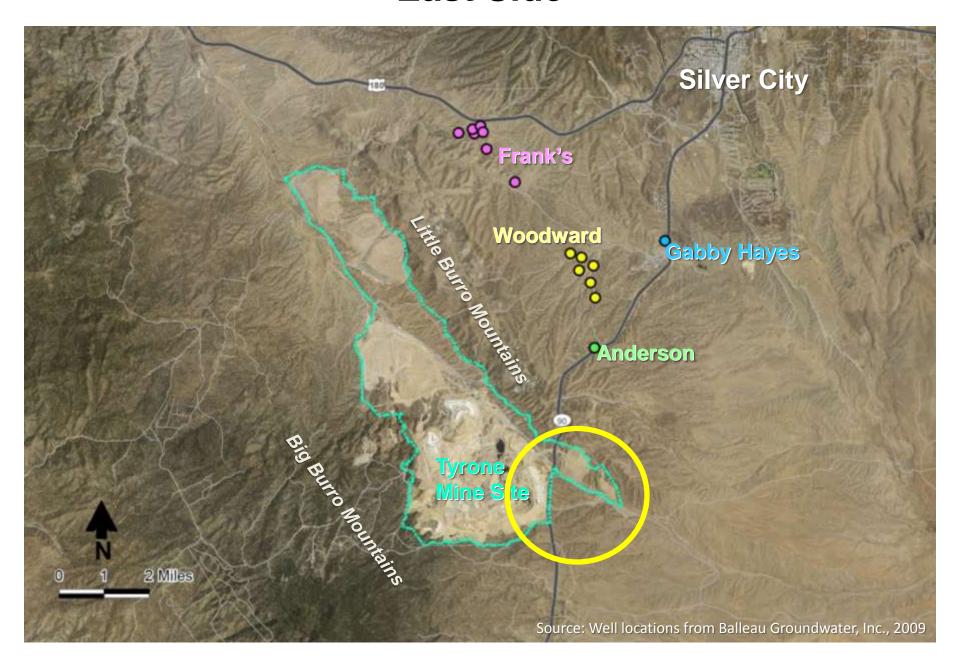

#### **East Side**

### **Tyrone East Side Groundwater Conditions**

## Tyrone Mine East Side Area, 2010