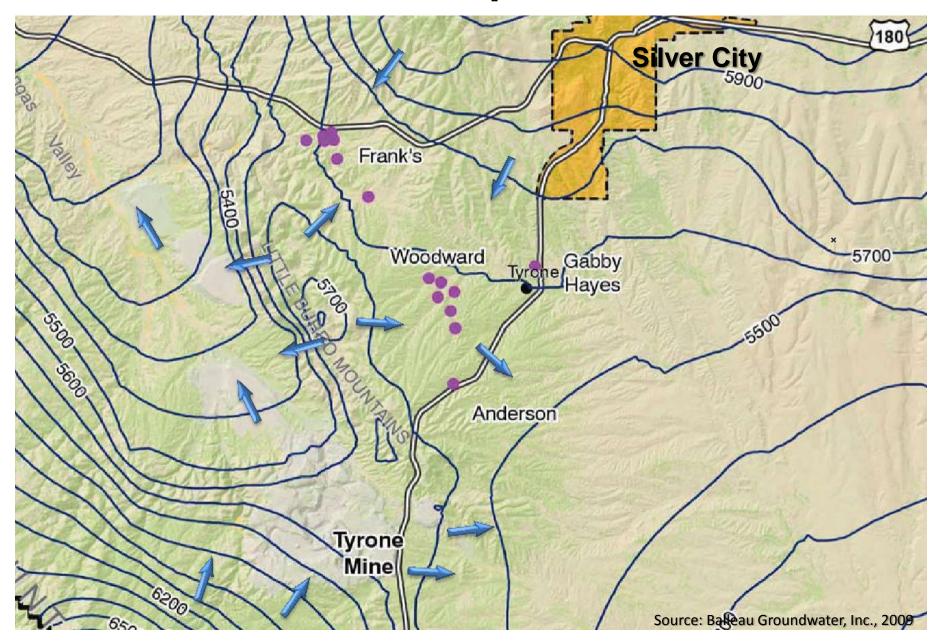

# Water Table Contour Maps





#### Mangas Valley Area



# Mangas Valley Groundwater Reclaimed No. 2 Tailing Impoundment





# Regional Groundwater Elevation and Water Quality for Mangas Valley Tailing Area, 2010



#### No. 3A Leach Stockpile - Capture Systems



## Leach Solution Collection Systems



# Regional Groundwater Quality and Collection Systems at No. 3A Leach Stockpile Area



#### Mine/Stockpile Unit



# Pit Capture Zone



Regional
Groundwater
Elevation for
Mine and
Stockpile
Area, 2010



#### **East Side**



# No. 1 Leach Stockpile



# Reclaimed No. 1 Leach Stockpile



### **Tyrone East Side Groundwater Conditions**



## Tyrone Mine East Side Area, 2010



#### **Eastside Perched Groundwater - Historical and Current**



### Simulated Pre-Development Water Levels



## **2008 Simulated Water Levels**



Historical Extent (1946-2008) of Groundwater Captured by Silver City Supply Wells



# Predicted Extent (1946-2048) of Groundwater Captured by Silver City Supply Wells



## Conclusions

- Impacted groundwater does occur beneath some areas of the Tyrone Mine
- Areas of impacted groundwater have been investigated, are monitored, and various capture systems and source control measures have been implemented
- NMED oversees all groundwater monitoring and abatement activities



## Conclusions - Continued

- Groundwater beneath and adjacent to the Tyrone Mine has not in the past, does not currently, and will not in the future flow toward the Town of Silver City water supply wells
- Consequently, <u>Tyrone has not affected and will</u> not affect the <u>To