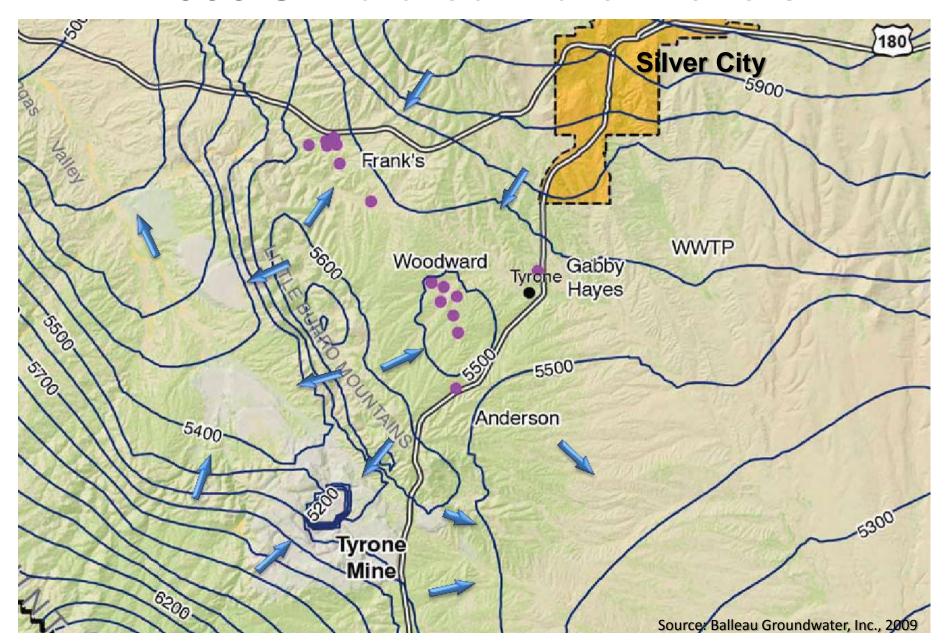

## **2008 Simulated Water Levels**

Historical Extent (1946-2008) of Groundwater Captured by Silver City Supply Wells