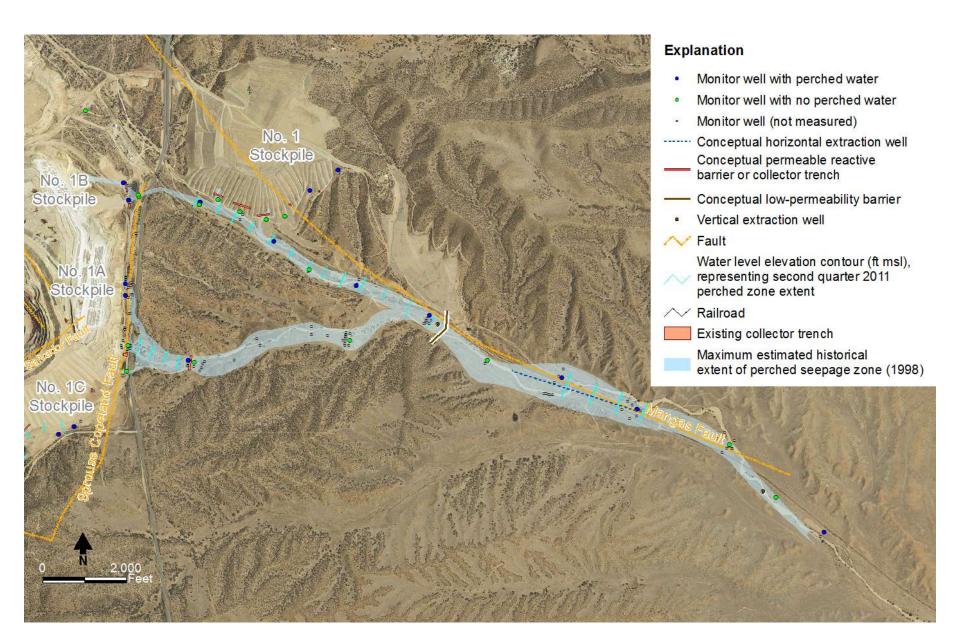

# No. 1 Leach Stockpile

# Reclaimed No. 1 Leach Stockpile

#### **Eastside Perched Groundwater - Historical and Current**