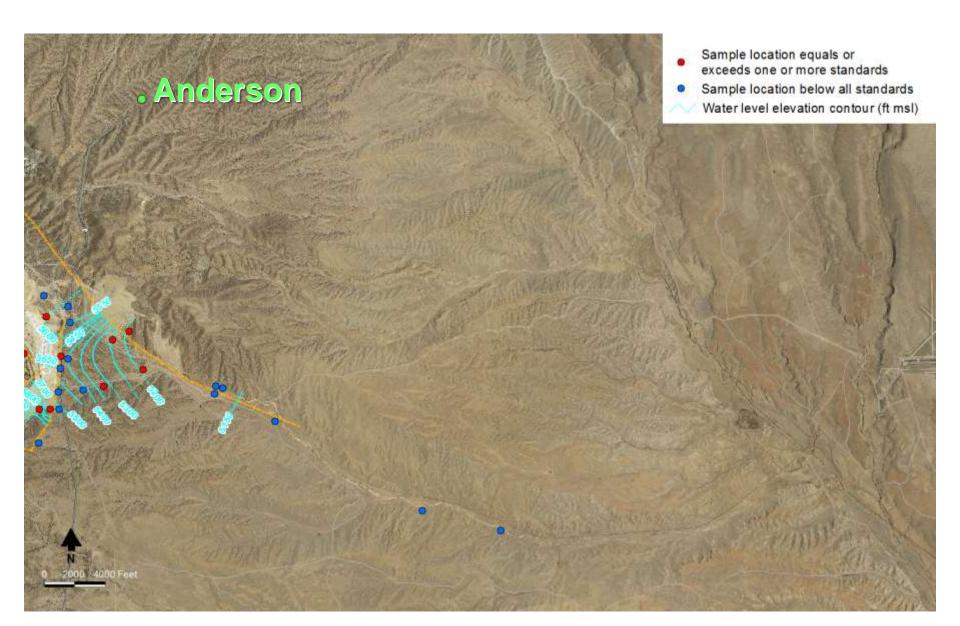

### **Tyrone East Side Groundwater Conditions**

## Tyrone Mine East Side Area, 2010

#### **Eastside Perched Groundwater - Historical and Current**