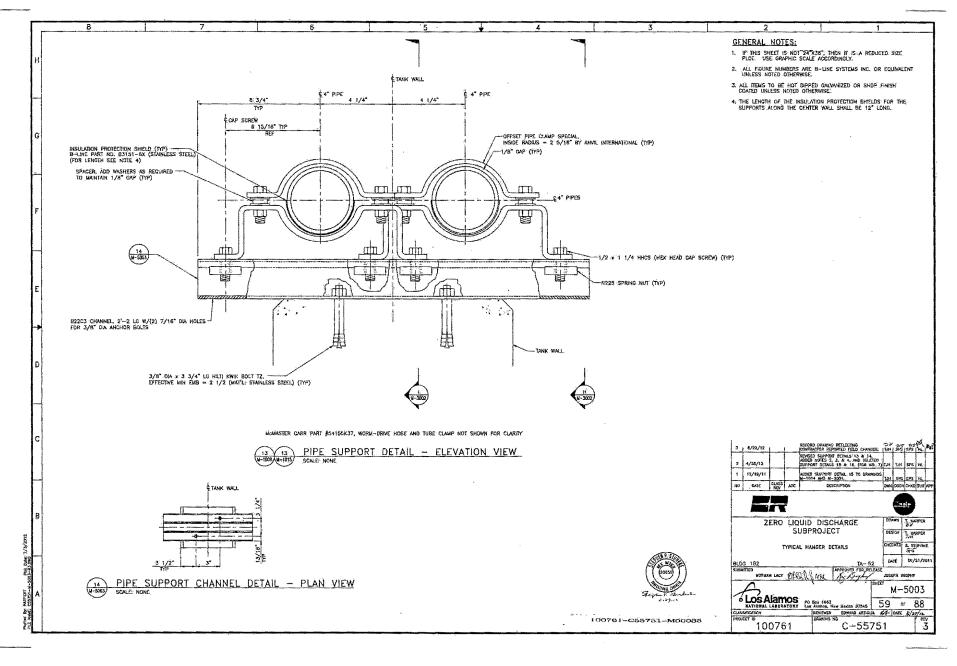

BLDG 181,182,183 TA-50,52,63

LIST OF DRAWINGS

|            |                            | .*               | the state of the s | 100                                      |                  | •                                       | - 1 - 1 - 1 - 1 - 1 - 1 - 1 - 1 - 1 - 1                                                                                                                              | **                                                                                                                                                                                                                                                                                                                                                                                                                                                                                                                                                                                                                                                                                                                                                                                                                                                                                                                                                                                                                                                                                                                                                                                                                                                                                                                                                                                                                                                                                                                                                                                                                                                                                                                                                                                                                                                                                                                                                                                                                                                                                                                             |
|------------|----------------------------|------------------|--------------------------------------------------------------------------------------------------------------------------------------------------------------------------------------------------------------------------------------------------------------------------------------------------------------------------------------------------------------------------------------------------------------------------------------------------------------------------------------------------------------------------------------------------------------------------------------------------------------------------------------------------------------------------------------------------------------------------------------------------------------------------------------------------------------------------------------------------------------------------------------------------------------------------------------------------------------------------------------------------------------------------------------------------------------------------------------------------------------------------------------------------------------------------------------------------------------------------------------------------------------------------------------------------------------------------------------------------------------------------------------------------------------------------------------------------------------------------------------------------------------------------------------------------------------------------------------------------------------------------------------------------------------------------------------------------------------------------------------------------------------------------------------------------------------------------------------------------------------------------------------------------------------------------------------------------------------------------------------------------------------------------------------------------------------------------------------------------------------------------------|------------------------------------------|------------------|-----------------------------------------|----------------------------------------------------------------------------------------------------------------------------------------------------------------------|--------------------------------------------------------------------------------------------------------------------------------------------------------------------------------------------------------------------------------------------------------------------------------------------------------------------------------------------------------------------------------------------------------------------------------------------------------------------------------------------------------------------------------------------------------------------------------------------------------------------------------------------------------------------------------------------------------------------------------------------------------------------------------------------------------------------------------------------------------------------------------------------------------------------------------------------------------------------------------------------------------------------------------------------------------------------------------------------------------------------------------------------------------------------------------------------------------------------------------------------------------------------------------------------------------------------------------------------------------------------------------------------------------------------------------------------------------------------------------------------------------------------------------------------------------------------------------------------------------------------------------------------------------------------------------------------------------------------------------------------------------------------------------------------------------------------------------------------------------------------------------------------------------------------------------------------------------------------------------------------------------------------------------------------------------------------------------------------------------------------------------|
|            |                            | Brookini Isro    | And the second of the second                                                                                                                                                                                                                                                                                                                                                                                                                                                                                                                                                                                                                                                                                                                                                                                                                                                                                                                                                                                                                                                                                                                                                                                                                                                                                                                                                                                                                                                                                                                                                                                                                                                                                                                                                                                                                                                                                                                                                                                                                                                                                                   | e e gayer ale                            | , nno tro        | v sieson nie                            | . 4                                                                                                                                                                  | a 2 *                                                                                                                                                                                                                                                                                                                                                                                                                                                                                                                                                                                                                                                                                                                                                                                                                                                                                                                                                                                                                                                                                                                                                                                                                                                                                                                                                                                                                                                                                                                                                                                                                                                                                                                                                                                                                                                                                                                                                                                                                                                                                                                          |
| ASION :    | PROJECT                    | DISCIPLINE       | German Commencer                                                                                                                                                                                                                                                                                                                                                                                                                                                                                                                                                                                                                                                                                                                                                                                                                                                                                                                                                                                                                                                                                                                                                                                                                                                                                                                                                                                                                                                                                                                                                                                                                                                                                                                                                                                                                                                                                                                                                                                                                                                                                                               | 25%                                      | REVISION PROJECT | T DISCIPLINE<br>SHEET                   |                                                                                                                                                                      | 81                                                                                                                                                                                                                                                                                                                                                                                                                                                                                                                                                                                                                                                                                                                                                                                                                                                                                                                                                                                                                                                                                                                                                                                                                                                                                                                                                                                                                                                                                                                                                                                                                                                                                                                                                                                                                                                                                                                                                                                                                                                                                                                             |
| MBER       | NUMBER                     | NUMBER           | DRAWING TITLE                                                                                                                                                                                                                                                                                                                                                                                                                                                                                                                                                                                                                                                                                                                                                                                                                                                                                                                                                                                                                                                                                                                                                                                                                                                                                                                                                                                                                                                                                                                                                                                                                                                                                                                                                                                                                                                                                                                                                                                                                                                                                                                  | 1, 1, 1, 1, 1, 1, 1, 1, 1, 1, 1, 1, 1, 1 | HUMBER" NUMBER   | NUMBER'                                 | DRAWING TITLE                                                                                                                                                        | and the second second                                                                                                                                                                                                                                                                                                                                                                                                                                                                                                                                                                                                                                                                                                                                                                                                                                                                                                                                                                                                                                                                                                                                                                                                                                                                                                                                                                                                                                                                                                                                                                                                                                                                                                                                                                                                                                                                                                                                                                                                                                                                                                          |
| .2         | 1                          | G-0000           | THE SHET AND UST OF DRAWNOS UNDERGROUND TRANSFER PIPHING UNDERGROUND TRANSFER PIPHING SHETTER AND STRING SHETTER AND STRING SHETTER AND STRING SHETTER AND STRING PLANSFER AND STRING PLANSFER AND AND STRING SHETTER AND SHETTER AND SHETTER  | the state of                             | 1 60             | M-5006                                  | INSTRUMENT INSTALLATION DETAILS                                                                                                                                      |                                                                                                                                                                                                                                                                                                                                                                                                                                                                                                                                                                                                                                                                                                                                                                                                                                                                                                                                                                                                                                                                                                                                                                                                                                                                                                                                                                                                                                                                                                                                                                                                                                                                                                                                                                                                                                                                                                                                                                                                                                                                                                                                |
| 5          | 2                          | G-0001           | TITLE SHEET AND UST OF DRAWINGS                                                                                                                                                                                                                                                                                                                                                                                                                                                                                                                                                                                                                                                                                                                                                                                                                                                                                                                                                                                                                                                                                                                                                                                                                                                                                                                                                                                                                                                                                                                                                                                                                                                                                                                                                                                                                                                                                                                                                                                                                                                                                                | , g in                                   | 2 '61"           | M-3007                                  |                                                                                                                                                                      | name in the second second                                                                                                                                                                                                                                                                                                                                                                                                                                                                                                                                                                                                                                                                                                                                                                                                                                                                                                                                                                                                                                                                                                                                                                                                                                                                                                                                                                                                                                                                                                                                                                                                                                                                                                                                                                                                                                                                                                                                                                                                                                                                                                      |
|            | - ·                        | G-0002           | TA-52 EVAPORATION AREA                                                                                                                                                                                                                                                                                                                                                                                                                                                                                                                                                                                                                                                                                                                                                                                                                                                                                                                                                                                                                                                                                                                                                                                                                                                                                                                                                                                                                                                                                                                                                                                                                                                                                                                                                                                                                                                                                                                                                                                                                                                                                                         |                                          | . 5 62           | M-6000 "                                | NO CONSERVE SYSTEM PAID AND SEQUI<br>ZLD ENAPORATION SPRAY SYSTEM PAID.<br>INSTRUMENT INDEX AND BILL OF MATERIA<br>MECHANICAL BILL OF MATERIALS<br>VALVE, SCHEDIALS. | INDE OF OPERATION                                                                                                                                                                                                                                                                                                                                                                                                                                                                                                                                                                                                                                                                                                                                                                                                                                                                                                                                                                                                                                                                                                                                                                                                                                                                                                                                                                                                                                                                                                                                                                                                                                                                                                                                                                                                                                                                                                                                                                                                                                                                                                              |
| *          | 1                          | G. O. O. O.      | UNDERGROUND TRANSFER PIPERS                                                                                                                                                                                                                                                                                                                                                                                                                                                                                                                                                                                                                                                                                                                                                                                                                                                                                                                                                                                                                                                                                                                                                                                                                                                                                                                                                                                                                                                                                                                                                                                                                                                                                                                                                                                                                                                                                                                                                                                                                                                                                                    |                                          | 3 64             | M-7000                                  | INSTRUMENT INCEX AND BILL OF MATERY                                                                                                                                  | LS                                                                                                                                                                                                                                                                                                                                                                                                                                                                                                                                                                                                                                                                                                                                                                                                                                                                                                                                                                                                                                                                                                                                                                                                                                                                                                                                                                                                                                                                                                                                                                                                                                                                                                                                                                                                                                                                                                                                                                                                                                                                                                                             |
| 1 23       | 4                          | C-0001           | LECENDS AND SYMBOLS                                                                                                                                                                                                                                                                                                                                                                                                                                                                                                                                                                                                                                                                                                                                                                                                                                                                                                                                                                                                                                                                                                                                                                                                                                                                                                                                                                                                                                                                                                                                                                                                                                                                                                                                                                                                                                                                                                                                                                                                                                                                                                            |                                          | 3 65             | M-7001 .                                | MECHANICAL BILL OF MATERIALS                                                                                                                                         | `                                                                                                                                                                                                                                                                                                                                                                                                                                                                                                                                                                                                                                                                                                                                                                                                                                                                                                                                                                                                                                                                                                                                                                                                                                                                                                                                                                                                                                                                                                                                                                                                                                                                                                                                                                                                                                                                                                                                                                                                                                                                                                                              |
| 1 .        | 5                          | C-0002           | PRAIRCT SITE PLAN                                                                                                                                                                                                                                                                                                                                                                                                                                                                                                                                                                                                                                                                                                                                                                                                                                                                                                                                                                                                                                                                                                                                                                                                                                                                                                                                                                                                                                                                                                                                                                                                                                                                                                                                                                                                                                                                                                                                                                                                                                                                                                              | 40 1 1 1 1 1 1 1 1                       | .1 66            | M-7002<br>M-7003                        | MECHANICAL RULL OF MATERIALS                                                                                                                                         | *                                                                                                                                                                                                                                                                                                                                                                                                                                                                                                                                                                                                                                                                                                                                                                                                                                                                                                                                                                                                                                                                                                                                                                                                                                                                                                                                                                                                                                                                                                                                                                                                                                                                                                                                                                                                                                                                                                                                                                                                                                                                                                                              |
| i "i       | 1.117                      | C-1010."         | TANK AREA RLOT PLAN                                                                                                                                                                                                                                                                                                                                                                                                                                                                                                                                                                                                                                                                                                                                                                                                                                                                                                                                                                                                                                                                                                                                                                                                                                                                                                                                                                                                                                                                                                                                                                                                                                                                                                                                                                                                                                                                                                                                                                                                                                                                                                            | * 5                                      | 1 68             | M-7004                                  | MECHANICAL BILL OF MATERIALS<br>VALVE SCHEDULE                                                                                                                       | 3                                                                                                                                                                                                                                                                                                                                                                                                                                                                                                                                                                                                                                                                                                                                                                                                                                                                                                                                                                                                                                                                                                                                                                                                                                                                                                                                                                                                                                                                                                                                                                                                                                                                                                                                                                                                                                                                                                                                                                                                                                                                                                                              |
| 1"         | 8                          | C-1030<br>C-1040 | TANK AREA GRADING PLAN                                                                                                                                                                                                                                                                                                                                                                                                                                                                                                                                                                                                                                                                                                                                                                                                                                                                                                                                                                                                                                                                                                                                                                                                                                                                                                                                                                                                                                                                                                                                                                                                                                                                                                                                                                                                                                                                                                                                                                                                                                                                                                         | + 1                                      | 1 69             | E-0001 ,                                | ELECTRICAL SYMBOL LEGEND AND GENER                                                                                                                                   | AL NOTES                                                                                                                                                                                                                                                                                                                                                                                                                                                                                                                                                                                                                                                                                                                                                                                                                                                                                                                                                                                                                                                                                                                                                                                                                                                                                                                                                                                                                                                                                                                                                                                                                                                                                                                                                                                                                                                                                                                                                                                                                                                                                                                       |
| 1 1        | Ho .                       | C-1050           | TANK AREA GUI & FILL PLAN                                                                                                                                                                                                                                                                                                                                                                                                                                                                                                                                                                                                                                                                                                                                                                                                                                                                                                                                                                                                                                                                                                                                                                                                                                                                                                                                                                                                                                                                                                                                                                                                                                                                                                                                                                                                                                                                                                                                                                                                                                                                                                      | 33. 34. 4                                | 2 71             | E-1000<br>E-1001                        | PHUP AND FORPMENT PAR HIS CONDU                                                                                                                                      | T'AND GROUNDING PLAN                                                                                                                                                                                                                                                                                                                                                                                                                                                                                                                                                                                                                                                                                                                                                                                                                                                                                                                                                                                                                                                                                                                                                                                                                                                                                                                                                                                                                                                                                                                                                                                                                                                                                                                                                                                                                                                                                                                                                                                                                                                                                                           |
| 1          | 111                        | C-1151           | TRANSPER PIPE AREA USE PLAN 1                                                                                                                                                                                                                                                                                                                                                                                                                                                                                                                                                                                                                                                                                                                                                                                                                                                                                                                                                                                                                                                                                                                                                                                                                                                                                                                                                                                                                                                                                                                                                                                                                                                                                                                                                                                                                                                                                                                                                                                                                                                                                                  | 100                                      | 0 - 72           | E-5000                                  | NO LONGER USED                                                                                                                                                       | 1 1410 OLOGOROMA 1 1244                                                                                                                                                                                                                                                                                                                                                                                                                                                                                                                                                                                                                                                                                                                                                                                                                                                                                                                                                                                                                                                                                                                                                                                                                                                                                                                                                                                                                                                                                                                                                                                                                                                                                                                                                                                                                                                                                                                                                                                                                                                                                                        |
| 1          | 12                         | C-1152<br>C-1153 | TRANSFER PIPE AREA USE PLAN 2                                                                                                                                                                                                                                                                                                                                                                                                                                                                                                                                                                                                                                                                                                                                                                                                                                                                                                                                                                                                                                                                                                                                                                                                                                                                                                                                                                                                                                                                                                                                                                                                                                                                                                                                                                                                                                                                                                                                                                                                                                                                                                  | F. 15                                    | 1 73             | E-5001<br>E-5002                        | POLE DETAIL FOR CLEVIS MOUNTED CABI                                                                                                                                  | E FOR POLES 2003A, 20039, 2003C                                                                                                                                                                                                                                                                                                                                                                                                                                                                                                                                                                                                                                                                                                                                                                                                                                                                                                                                                                                                                                                                                                                                                                                                                                                                                                                                                                                                                                                                                                                                                                                                                                                                                                                                                                                                                                                                                                                                                                                                                                                                                                |
| 1 7        | 14                         | C-3001           | TANK AREA SECTIONS 1                                                                                                                                                                                                                                                                                                                                                                                                                                                                                                                                                                                                                                                                                                                                                                                                                                                                                                                                                                                                                                                                                                                                                                                                                                                                                                                                                                                                                                                                                                                                                                                                                                                                                                                                                                                                                                                                                                                                                                                                                                                                                                           |                                          |                  | E-5003                                  | 79030 WITH SECONDARY DETAIL                                                                                                                                          | DEADEND FOLE                                                                                                                                                                                                                                                                                                                                                                                                                                                                                                                                                                                                                                                                                                                                                                                                                                                                                                                                                                                                                                                                                                                                                                                                                                                                                                                                                                                                                                                                                                                                                                                                                                                                                                                                                                                                                                                                                                                                                                                                                                                                                                                   |
| 3          | 15                         | C-4001           | TANK AREA ENLARGED PLOT PLAN                                                                                                                                                                                                                                                                                                                                                                                                                                                                                                                                                                                                                                                                                                                                                                                                                                                                                                                                                                                                                                                                                                                                                                                                                                                                                                                                                                                                                                                                                                                                                                                                                                                                                                                                                                                                                                                                                                                                                                                                                                                                                                   |                                          | 0 75             | E-5003                                  | NO LONGER USED                                                                                                                                                       |                                                                                                                                                                                                                                                                                                                                                                                                                                                                                                                                                                                                                                                                                                                                                                                                                                                                                                                                                                                                                                                                                                                                                                                                                                                                                                                                                                                                                                                                                                                                                                                                                                                                                                                                                                                                                                                                                                                                                                                                                                                                                                                                |
| 1 1        | 16                         | C-5001           | TYPICAL DETAILS SITE DETAILS 1                                                                                                                                                                                                                                                                                                                                                                                                                                                                                                                                                                                                                                                                                                                                                                                                                                                                                                                                                                                                                                                                                                                                                                                                                                                                                                                                                                                                                                                                                                                                                                                                                                                                                                                                                                                                                                                                                                                                                                                                                                                                                                 | 4 / Par 18                               | 1 79             | E-5004<br>E-6000                        | GUY POLE DETAILS                                                                                                                                                     | INN PAIR THE BURDAY                                                                                                                                                                                                                                                                                                                                                                                                                                                                                                                                                                                                                                                                                                                                                                                                                                                                                                                                                                                                                                                                                                                                                                                                                                                                                                                                                                                                                                                                                                                                                                                                                                                                                                                                                                                                                                                                                                                                                                                                                                                                                                            |
| 1          | há .                       | C-5101           | TRANSFER PIPE TYPICAL DETAILS                                                                                                                                                                                                                                                                                                                                                                                                                                                                                                                                                                                                                                                                                                                                                                                                                                                                                                                                                                                                                                                                                                                                                                                                                                                                                                                                                                                                                                                                                                                                                                                                                                                                                                                                                                                                                                                                                                                                                                                                                                                                                                  | , a                                      | 78               | E-1002                                  | PUMP HOUSE FOUIPMENT PLAN                                                                                                                                            | icac one cire bindiens                                                                                                                                                                                                                                                                                                                                                                                                                                                                                                                                                                                                                                                                                                                                                                                                                                                                                                                                                                                                                                                                                                                                                                                                                                                                                                                                                                                                                                                                                                                                                                                                                                                                                                                                                                                                                                                                                                                                                                                                                                                                                                         |
| 1          | 19                         | 5-0001           | STRUCTURAL NOTES                                                                                                                                                                                                                                                                                                                                                                                                                                                                                                                                                                                                                                                                                                                                                                                                                                                                                                                                                                                                                                                                                                                                                                                                                                                                                                                                                                                                                                                                                                                                                                                                                                                                                                                                                                                                                                                                                                                                                                                                                                                                                                               | 33                                       | C 79             | E-6002                                  | NO LONGER USED                                                                                                                                                       | NI DEN DANGER AND What                                                                                                                                                                                                                                                                                                                                                                                                                                                                                                                                                                                                                                                                                                                                                                                                                                                                                                                                                                                                                                                                                                                                                                                                                                                                                                                                                                                                                                                                                                                                                                                                                                                                                                                                                                                                                                                                                                                                                                                                                                                                                                         |
| 2.         | 20                         | S-1010           | TANK HUAN                                                                                                                                                                                                                                                                                                                                                                                                                                                                                                                                                                                                                                                                                                                                                                                                                                                                                                                                                                                                                                                                                                                                                                                                                                                                                                                                                                                                                                                                                                                                                                                                                                                                                                                                                                                                                                                                                                                                                                                                                                                                                                                      |                                          | 0 80             | E~6003<br>E~6004                        | NO LONGER USED NO TLACET                                                                                                                                             | IRCDRE LEGATORD 22 22 22 22 22 22 22 22 22 22 22                                                                                                                                                                                                                                                                                                                                                                                                                                                                                                                                                                                                                                                                                                                                                                                                                                                                                                                                                                                                                                                                                                                                                                                                                                                                                                                                                                                                                                                                                                                                                                                                                                                                                                                                                                                                                                                                                                                                                                                                                                                                               |
| 1          | 22                         | 5-1020           | RUME AND EQUIPMENT PAD PLAN                                                                                                                                                                                                                                                                                                                                                                                                                                                                                                                                                                                                                                                                                                                                                                                                                                                                                                                                                                                                                                                                                                                                                                                                                                                                                                                                                                                                                                                                                                                                                                                                                                                                                                                                                                                                                                                                                                                                                                                                                                                                                                    | 35.                                      | 1 82             | E-7000                                  | ZLD PUMP HOUSE ELECTRICAL PANEL SC                                                                                                                                   | HÉDULE                                                                                                                                                                                                                                                                                                                                                                                                                                                                                                                                                                                                                                                                                                                                                                                                                                                                                                                                                                                                                                                                                                                                                                                                                                                                                                                                                                                                                                                                                                                                                                                                                                                                                                                                                                                                                                                                                                                                                                                                                                                                                                                         |
| 2 .        | 23                         | 5-3010           | TANK SECTIONS 1                                                                                                                                                                                                                                                                                                                                                                                                                                                                                                                                                                                                                                                                                                                                                                                                                                                                                                                                                                                                                                                                                                                                                                                                                                                                                                                                                                                                                                                                                                                                                                                                                                                                                                                                                                                                                                                                                                                                                                                                                                                                                                                | - J. 4 8 4 4                             | 63               | 5-7001                                  | NAMEPLATE SCHEDULE SHEET 1                                                                                                                                           |                                                                                                                                                                                                                                                                                                                                                                                                                                                                                                                                                                                                                                                                                                                                                                                                                                                                                                                                                                                                                                                                                                                                                                                                                                                                                                                                                                                                                                                                                                                                                                                                                                                                                                                                                                                                                                                                                                                                                                                                                                                                                                                                |
| 1          | 25                         | S-3011           | PUMP AND FOURIER PAR SECTION                                                                                                                                                                                                                                                                                                                                                                                                                                                                                                                                                                                                                                                                                                                                                                                                                                                                                                                                                                                                                                                                                                                                                                                                                                                                                                                                                                                                                                                                                                                                                                                                                                                                                                                                                                                                                                                                                                                                                                                                                                                                                                   | 5                                        | 7/ 1 84<br>1 85  | E-7002                                  | POLE 20034 2003E 2003C BILL OF MA                                                                                                                                    | TERIAL                                                                                                                                                                                                                                                                                                                                                                                                                                                                                                                                                                                                                                                                                                                                                                                                                                                                                                                                                                                                                                                                                                                                                                                                                                                                                                                                                                                                                                                                                                                                                                                                                                                                                                                                                                                                                                                                                                                                                                                                                                                                                                                         |
| 1          | 26                         | S-4010           | TANK ENLARGED PLAN                                                                                                                                                                                                                                                                                                                                                                                                                                                                                                                                                                                                                                                                                                                                                                                                                                                                                                                                                                                                                                                                                                                                                                                                                                                                                                                                                                                                                                                                                                                                                                                                                                                                                                                                                                                                                                                                                                                                                                                                                                                                                                             | 1000                                     | 734 0 86         | E-7004                                  | NO LONGER USED                                                                                                                                                       | , , , , , , , , , , , , , , , , , , , ,                                                                                                                                                                                                                                                                                                                                                                                                                                                                                                                                                                                                                                                                                                                                                                                                                                                                                                                                                                                                                                                                                                                                                                                                                                                                                                                                                                                                                                                                                                                                                                                                                                                                                                                                                                                                                                                                                                                                                                                                                                                                                        |
| 1 1        | 27                         | S-5001           | TYPICAL DETAILS STRUCTURAL DETAIL                                                                                                                                                                                                                                                                                                                                                                                                                                                                                                                                                                                                                                                                                                                                                                                                                                                                                                                                                                                                                                                                                                                                                                                                                                                                                                                                                                                                                                                                                                                                                                                                                                                                                                                                                                                                                                                                                                                                                                                                                                                                                              | S 1                                      | 27/40 87         | E-7005<br>E-7006                        | NO LONGER USED                                                                                                                                                       | with the same again with accountable.                                                                                                                                                                                                                                                                                                                                                                                                                                                                                                                                                                                                                                                                                                                                                                                                                                                                                                                                                                                                                                                                                                                                                                                                                                                                                                                                                                                                                                                                                                                                                                                                                                                                                                                                                                                                                                                                                                                                                                                                                                                                                          |
| <b>1</b> . | 23                         | M-0001           | - PAID - LEGENDS AND SYMBOLS                                                                                                                                                                                                                                                                                                                                                                                                                                                                                                                                                                                                                                                                                                                                                                                                                                                                                                                                                                                                                                                                                                                                                                                                                                                                                                                                                                                                                                                                                                                                                                                                                                                                                                                                                                                                                                                                                                                                                                                                                                                                                                   | ·                                        | # 1 mon          | E-760B                                  | BILL OF MATERIAL"                                                                                                                                                    | DEAD END FOLE SHOPD MILE SECONDARY.                                                                                                                                                                                                                                                                                                                                                                                                                                                                                                                                                                                                                                                                                                                                                                                                                                                                                                                                                                                                                                                                                                                                                                                                                                                                                                                                                                                                                                                                                                                                                                                                                                                                                                                                                                                                                                                                                                                                                                                                                                                                                            |
| 1          | 30<br>30<br>31<br>32<br>33 | M-0002           | PAID - LEGENDS AND SYMBOLS                                                                                                                                                                                                                                                                                                                                                                                                                                                                                                                                                                                                                                                                                                                                                                                                                                                                                                                                                                                                                                                                                                                                                                                                                                                                                                                                                                                                                                                                                                                                                                                                                                                                                                                                                                                                                                                                                                                                                                                                                                                                                                     |                                          | v May on the     | 1 S.                                    | F                                                                                                                                                                    | AL NOTES TO AND GROUNDING PLAN E FOR POLES 2003A, 2003B, 2003C DEADEND FOLE DEADEND FOLE DIAGRAM HOLDER PROVIDED MOP 9/25/12 HEDULE TERIAL DEAD END POLE 2003D WITH SECONDARY                                                                                                                                                                                                                                                                                                                                                                                                                                                                                                                                                                                                                                                                                                                                                                                                                                                                                                                                                                                                                                                                                                                                                                                                                                                                                                                                                                                                                                                                                                                                                                                                                                                                                                                                                                                                                                                                                                                                                  |
| 3          | 132                        | MUDU3            | TRANSFER PIPING PLAN & PROFILE                                                                                                                                                                                                                                                                                                                                                                                                                                                                                                                                                                                                                                                                                                                                                                                                                                                                                                                                                                                                                                                                                                                                                                                                                                                                                                                                                                                                                                                                                                                                                                                                                                                                                                                                                                                                                                                                                                                                                                                                                                                                                                 | · · · · · · · · · · · · · · · · · · ·    | t                |                                         |                                                                                                                                                                      |                                                                                                                                                                                                                                                                                                                                                                                                                                                                                                                                                                                                                                                                                                                                                                                                                                                                                                                                                                                                                                                                                                                                                                                                                                                                                                                                                                                                                                                                                                                                                                                                                                                                                                                                                                                                                                                                                                                                                                                                                                                                                                                                |
| 1          | 333                        | M-1001           | TRANSFER PIPING PLAN & PROFILE                                                                                                                                                                                                                                                                                                                                                                                                                                                                                                                                                                                                                                                                                                                                                                                                                                                                                                                                                                                                                                                                                                                                                                                                                                                                                                                                                                                                                                                                                                                                                                                                                                                                                                                                                                                                                                                                                                                                                                                                                                                                                                 | 2                                        | *                | *1                                      |                                                                                                                                                                      | vi , , , , , , , , , , , , , , , , , , ,                                                                                                                                                                                                                                                                                                                                                                                                                                                                                                                                                                                                                                                                                                                                                                                                                                                                                                                                                                                                                                                                                                                                                                                                                                                                                                                                                                                                                                                                                                                                                                                                                                                                                                                                                                                                                                                                                                                                                                                                                                                                                       |
| 1          | . 04                       | M-1002           | TRANSFER PIPING PLAN & PROFILE                                                                                                                                                                                                                                                                                                                                                                                                                                                                                                                                                                                                                                                                                                                                                                                                                                                                                                                                                                                                                                                                                                                                                                                                                                                                                                                                                                                                                                                                                                                                                                                                                                                                                                                                                                                                                                                                                                                                                                                                                                                                                                 | 3                                        | and the second   | 9 , 10                                  |                                                                                                                                                                      |                                                                                                                                                                                                                                                                                                                                                                                                                                                                                                                                                                                                                                                                                                                                                                                                                                                                                                                                                                                                                                                                                                                                                                                                                                                                                                                                                                                                                                                                                                                                                                                                                                                                                                                                                                                                                                                                                                                                                                                                                                                                                                                                |
| 7          | 156                        | M-1004           | TRANSFER PIPING PLAN & PROFILE                                                                                                                                                                                                                                                                                                                                                                                                                                                                                                                                                                                                                                                                                                                                                                                                                                                                                                                                                                                                                                                                                                                                                                                                                                                                                                                                                                                                                                                                                                                                                                                                                                                                                                                                                                                                                                                                                                                                                                                                                                                                                                 | <b>4.</b><br>5 2.%. 11                   | es in the figure | 5 6 6                                   | **                                                                                                                                                                   |                                                                                                                                                                                                                                                                                                                                                                                                                                                                                                                                                                                                                                                                                                                                                                                                                                                                                                                                                                                                                                                                                                                                                                                                                                                                                                                                                                                                                                                                                                                                                                                                                                                                                                                                                                                                                                                                                                                                                                                                                                                                                                                                |
| 3          | 57                         | M-1005           | PLIMPS ENCLOSURE ARRANGEMENT A                                                                                                                                                                                                                                                                                                                                                                                                                                                                                                                                                                                                                                                                                                                                                                                                                                                                                                                                                                                                                                                                                                                                                                                                                                                                                                                                                                                                                                                                                                                                                                                                                                                                                                                                                                                                                                                                                                                                                                                                                                                                                                 | NO COMPOSITE PIPING                      |                  |                                         | * . *                                                                                                                                                                |                                                                                                                                                                                                                                                                                                                                                                                                                                                                                                                                                                                                                                                                                                                                                                                                                                                                                                                                                                                                                                                                                                                                                                                                                                                                                                                                                                                                                                                                                                                                                                                                                                                                                                                                                                                                                                                                                                                                                                                                                                                                                                                                |
| 2          | 198                        | M-1005           | ZLD-SPRAY FIPING COMPOSITE FLAN                                                                                                                                                                                                                                                                                                                                                                                                                                                                                                                                                                                                                                                                                                                                                                                                                                                                                                                                                                                                                                                                                                                                                                                                                                                                                                                                                                                                                                                                                                                                                                                                                                                                                                                                                                                                                                                                                                                                                                                                                                                                                                |                                          | ** * ** **       | 6 7 1                                   | * * * * * * * * * * * * * * * * * * * *                                                                                                                              | 9 * 4                                                                                                                                                                                                                                                                                                                                                                                                                                                                                                                                                                                                                                                                                                                                                                                                                                                                                                                                                                                                                                                                                                                                                                                                                                                                                                                                                                                                                                                                                                                                                                                                                                                                                                                                                                                                                                                                                                                                                                                                                                                                                                                          |
| 4          | 140                        | N-1008           | ZLD SPRAY PIPING COMPOSITE PLAN                                                                                                                                                                                                                                                                                                                                                                                                                                                                                                                                                                                                                                                                                                                                                                                                                                                                                                                                                                                                                                                                                                                                                                                                                                                                                                                                                                                                                                                                                                                                                                                                                                                                                                                                                                                                                                                                                                                                                                                                                                                                                                |                                          |                  | 7,                                      |                                                                                                                                                                      | y y Y w                                                                                                                                                                                                                                                                                                                                                                                                                                                                                                                                                                                                                                                                                                                                                                                                                                                                                                                                                                                                                                                                                                                                                                                                                                                                                                                                                                                                                                                                                                                                                                                                                                                                                                                                                                                                                                                                                                                                                                                                                                                                                                                        |
| 5          | 41                         | M-1009           | ZLD SPRAY PIPING COMPOSITE PLAN                                                                                                                                                                                                                                                                                                                                                                                                                                                                                                                                                                                                                                                                                                                                                                                                                                                                                                                                                                                                                                                                                                                                                                                                                                                                                                                                                                                                                                                                                                                                                                                                                                                                                                                                                                                                                                                                                                                                                                                                                                                                                                | 1. 1.                                    |                  | 6                                       |                                                                                                                                                                      | *                                                                                                                                                                                                                                                                                                                                                                                                                                                                                                                                                                                                                                                                                                                                                                                                                                                                                                                                                                                                                                                                                                                                                                                                                                                                                                                                                                                                                                                                                                                                                                                                                                                                                                                                                                                                                                                                                                                                                                                                                                                                                                                              |
| 2 2        | 42<br>43                   | N-1010           | ZLO SPRAY PIPING COMPOSITE PLAN                                                                                                                                                                                                                                                                                                                                                                                                                                                                                                                                                                                                                                                                                                                                                                                                                                                                                                                                                                                                                                                                                                                                                                                                                                                                                                                                                                                                                                                                                                                                                                                                                                                                                                                                                                                                                                                                                                                                                                                                                                                                                                | . 5 V. Ca.,                              | (a)              | <i>j*</i>                               |                                                                                                                                                                      |                                                                                                                                                                                                                                                                                                                                                                                                                                                                                                                                                                                                                                                                                                                                                                                                                                                                                                                                                                                                                                                                                                                                                                                                                                                                                                                                                                                                                                                                                                                                                                                                                                                                                                                                                                                                                                                                                                                                                                                                                                                                                                                                |
| 2          | N4                         | M-1012           | ZLD SPRAY PIPING COMPOSITE PLAN                                                                                                                                                                                                                                                                                                                                                                                                                                                                                                                                                                                                                                                                                                                                                                                                                                                                                                                                                                                                                                                                                                                                                                                                                                                                                                                                                                                                                                                                                                                                                                                                                                                                                                                                                                                                                                                                                                                                                                                                                                                                                                | 1 4 2 2                                  |                  | y +                                     | *                                                                                                                                                                    |                                                                                                                                                                                                                                                                                                                                                                                                                                                                                                                                                                                                                                                                                                                                                                                                                                                                                                                                                                                                                                                                                                                                                                                                                                                                                                                                                                                                                                                                                                                                                                                                                                                                                                                                                                                                                                                                                                                                                                                                                                                                                                                                |
| 2          | 45                         | M-1013           | ZLD SPRAY PIPING COMPOSITE PLAN                                                                                                                                                                                                                                                                                                                                                                                                                                                                                                                                                                                                                                                                                                                                                                                                                                                                                                                                                                                                                                                                                                                                                                                                                                                                                                                                                                                                                                                                                                                                                                                                                                                                                                                                                                                                                                                                                                                                                                                                                                                                                                | <u> </u>                                 | 5 m 2.           |                                         | - B Y -                                                                                                                                                              | * * * *                                                                                                                                                                                                                                                                                                                                                                                                                                                                                                                                                                                                                                                                                                                                                                                                                                                                                                                                                                                                                                                                                                                                                                                                                                                                                                                                                                                                                                                                                                                                                                                                                                                                                                                                                                                                                                                                                                                                                                                                                                                                                                                        |
| <b>4</b>   | 145                        | M-1014           | 7(D SERAY DISING COMPOSITE PLAN AL IA                                                                                                                                                                                                                                                                                                                                                                                                                                                                                                                                                                                                                                                                                                                                                                                                                                                                                                                                                                                                                                                                                                                                                                                                                                                                                                                                                                                                                                                                                                                                                                                                                                                                                                                                                                                                                                                                                                                                                                                                                                                                                          | UKS                                      | 2 4 - 4          | * × × × × × × × × × × × × × × × × × × × | 8.4.                                                                                                                                                                 | * **                                                                                                                                                                                                                                                                                                                                                                                                                                                                                                                                                                                                                                                                                                                                                                                                                                                                                                                                                                                                                                                                                                                                                                                                                                                                                                                                                                                                                                                                                                                                                                                                                                                                                                                                                                                                                                                                                                                                                                                                                                                                                                                           |
| 3 ç        | 48                         | M-1016           | ZLD SPRAY PIPING COMPOSITE PLAN                                                                                                                                                                                                                                                                                                                                                                                                                                                                                                                                                                                                                                                                                                                                                                                                                                                                                                                                                                                                                                                                                                                                                                                                                                                                                                                                                                                                                                                                                                                                                                                                                                                                                                                                                                                                                                                                                                                                                                                                                                                                                                | of a safe to be                          |                  | •                                       |                                                                                                                                                                      |                                                                                                                                                                                                                                                                                                                                                                                                                                                                                                                                                                                                                                                                                                                                                                                                                                                                                                                                                                                                                                                                                                                                                                                                                                                                                                                                                                                                                                                                                                                                                                                                                                                                                                                                                                                                                                                                                                                                                                                                                                                                                                                                |
| 2          | 49                         | M-1017           | ZLD SPRAY PIPING COMPOSITE PLAN                                                                                                                                                                                                                                                                                                                                                                                                                                                                                                                                                                                                                                                                                                                                                                                                                                                                                                                                                                                                                                                                                                                                                                                                                                                                                                                                                                                                                                                                                                                                                                                                                                                                                                                                                                                                                                                                                                                                                                                                                                                                                                | 413                                      | * *              |                                         | s Jan                                                                                                                                                                |                                                                                                                                                                                                                                                                                                                                                                                                                                                                                                                                                                                                                                                                                                                                                                                                                                                                                                                                                                                                                                                                                                                                                                                                                                                                                                                                                                                                                                                                                                                                                                                                                                                                                                                                                                                                                                                                                                                                                                                                                                                                                                                                |
| 3          | 50                         | W-1010           | AREA TA-52 PIPING SUPPORT LOCAL                                                                                                                                                                                                                                                                                                                                                                                                                                                                                                                                                                                                                                                                                                                                                                                                                                                                                                                                                                                                                                                                                                                                                                                                                                                                                                                                                                                                                                                                                                                                                                                                                                                                                                                                                                                                                                                                                                                                                                                                                                                                                                | TION PLANT                               |                  | , ,                                     | at the second second                                                                                                                                                 | * · · · · · · · · · · · · · · · · · · ·                                                                                                                                                                                                                                                                                                                                                                                                                                                                                                                                                                                                                                                                                                                                                                                                                                                                                                                                                                                                                                                                                                                                                                                                                                                                                                                                                                                                                                                                                                                                                                                                                                                                                                                                                                                                                                                                                                                                                                                                                                                                                        |
| ō          | A A                        | - M-1019A        | AREA TA-52 PIPING SUPPORT LOCAL                                                                                                                                                                                                                                                                                                                                                                                                                                                                                                                                                                                                                                                                                                                                                                                                                                                                                                                                                                                                                                                                                                                                                                                                                                                                                                                                                                                                                                                                                                                                                                                                                                                                                                                                                                                                                                                                                                                                                                                                                                                                                                | ION PLAN                                 |                  | d A                                     |                                                                                                                                                                      | · · · · · · · · · · · · · · · · · · ·                                                                                                                                                                                                                                                                                                                                                                                                                                                                                                                                                                                                                                                                                                                                                                                                                                                                                                                                                                                                                                                                                                                                                                                                                                                                                                                                                                                                                                                                                                                                                                                                                                                                                                                                                                                                                                                                                                                                                                                                                                                                                          |
| 0          | 918                        | M-1019B          | AREA TA-62 PIPING SUPPORT LOCA                                                                                                                                                                                                                                                                                                                                                                                                                                                                                                                                                                                                                                                                                                                                                                                                                                                                                                                                                                                                                                                                                                                                                                                                                                                                                                                                                                                                                                                                                                                                                                                                                                                                                                                                                                                                                                                                                                                                                                                                                                                                                                 | TION PLAN                                |                  | 4 7.4                                   | ****                                                                                                                                                                 | Charles Control of the Control of th |
| 0          | 51C<br>51D                 | M-1019C          | AREA TA-52 PIPING SUPPORT LOCAL                                                                                                                                                                                                                                                                                                                                                                                                                                                                                                                                                                                                                                                                                                                                                                                                                                                                                                                                                                                                                                                                                                                                                                                                                                                                                                                                                                                                                                                                                                                                                                                                                                                                                                                                                                                                                                                                                                                                                                                                                                                                                                | BON PLAN                                 |                  | 4                                       |                                                                                                                                                                      |                                                                                                                                                                                                                                                                                                                                                                                                                                                                                                                                                                                                                                                                                                                                                                                                                                                                                                                                                                                                                                                                                                                                                                                                                                                                                                                                                                                                                                                                                                                                                                                                                                                                                                                                                                                                                                                                                                                                                                                                                                                                                                                                |
| 4          | 51D<br>52                  | M-3000           | PIPING SECTIONS                                                                                                                                                                                                                                                                                                                                                                                                                                                                                                                                                                                                                                                                                                                                                                                                                                                                                                                                                                                                                                                                                                                                                                                                                                                                                                                                                                                                                                                                                                                                                                                                                                                                                                                                                                                                                                                                                                                                                                                                                                                                                                                | 77.00                                    | 10 m             | 3 ,                                     | n y h                                                                                                                                                                | (20869)                                                                                                                                                                                                                                                                                                                                                                                                                                                                                                                                                                                                                                                                                                                                                                                                                                                                                                                                                                                                                                                                                                                                                                                                                                                                                                                                                                                                                                                                                                                                                                                                                                                                                                                                                                                                                                                                                                                                                                                                                                                                                                                        |
| 4          | - E3                       | M=3001 (         | PIPING SECTIONS                                                                                                                                                                                                                                                                                                                                                                                                                                                                                                                                                                                                                                                                                                                                                                                                                                                                                                                                                                                                                                                                                                                                                                                                                                                                                                                                                                                                                                                                                                                                                                                                                                                                                                                                                                                                                                                                                                                                                                                                                                                                                                                |                                          | E 4              |                                         | ***                                                                                                                                                                  | la la                                                                                                                                                                                                                                                                                                                                                                                                                                                                                                                                                                                                                                                                                                                                                                                                                                                                                                                                                                                                                                                                                                                                                                                                                                                                                                                                                                                                                                                                                                                                                                                                                                                                                                                                                                                                                                                                                                                                                                                                                                                                                                                          |
| ÷          | 55                         | M-4000           | TERMINAL POINTS ENLARGED PLAN                                                                                                                                                                                                                                                                                                                                                                                                                                                                                                                                                                                                                                                                                                                                                                                                                                                                                                                                                                                                                                                                                                                                                                                                                                                                                                                                                                                                                                                                                                                                                                                                                                                                                                                                                                                                                                                                                                                                                                                                                                                                                                  | 1 1 1 1 1 1 1 1 1 1 1 1 1 1 1 1 1 1 1    |                  |                                         | 2 × 1                                                                                                                                                                | The same of the sa |
| 1          | 56                         | M-5000           | TYPICAL PIPING DETAILS                                                                                                                                                                                                                                                                                                                                                                                                                                                                                                                                                                                                                                                                                                                                                                                                                                                                                                                                                                                                                                                                                                                                                                                                                                                                                                                                                                                                                                                                                                                                                                                                                                                                                                                                                                                                                                                                                                                                                                                                                                                                                                         | # 1                                      | 9                | #*                                      | -                                                                                                                                                                    | عمامية المهامية المامية                                                                                                                                                                                                                                                                                                                                                                                                                                                                                                                                                                                                                                                                                                                                                                                                                                                                                                                                                                                                                                                                                                                                                                                                                                                                                                                                                                                                                                                                                                                                                                                                                                                                                                                                                                                                                                                                                                                                                                                                                                                                                                        |
| 3          | A PA                       | M=5002 ×         | TYPICAL HANGER DETAILS                                                                                                                                                                                                                                                                                                                                                                                                                                                                                                                                                                                                                                                                                                                                                                                                                                                                                                                                                                                                                                                                                                                                                                                                                                                                                                                                                                                                                                                                                                                                                                                                                                                                                                                                                                                                                                                                                                                                                                                                                                                                                                         | 1 1 1 1 1 1 1 1 1 1 1 1 1 1 1 1 1 1 1 1  | 4.4              |                                         | "A                                                                                                                                                                   | and a second                                                                                                                                                                                                                                                                                                                                                                                                                                                                                                                                                                                                                                                                                                                                                                                                                                                                                                                                                                                                                                                                                                                                                                                                                                                                                                                                                                                                                                                                                                                                                                                                                                                                                                                                                                                                                                                                                                                                                                                                                                                                                                                   |
| 3 '        | 59                         | M-5003           | TRANSFER PRING PLAN USE PLAN THE ASSETTION TO THE ASSETTION THE ASSETTION TO THE ASSETTION TO THE ASSETTION THE |                                          |                  | 40                                      |                                                                                                                                                                      |                                                                                                                                                                                                                                                                                                                                                                                                                                                                                                                                                                                                                                                                                                                                                                                                                                                                                                                                                                                                                                                                                                                                                                                                                                                                                                                                                                                                                                                                                                                                                                                                                                                                                                                                                                                                                                                                                                                                                                                                                                                                                                                                |
|            | 1 1                        | 0.5              |                                                                                                                                                                                                                                                                                                                                                                                                                                                                                                                                                                                                                                                                                                                                                                                                                                                                                                                                                                                                                                                                                                                                                                                                                                                                                                                                                                                                                                                                                                                                                                                                                                                                                                                                                                                                                                                                                                                                                                                                                                                                                                                                |                                          | 9 Nag            |                                         |                                                                                                                                                                      | 100701-05751-00                                                                                                                                                                                                                                                                                                                                                                                                                                                                                                                                                                                                                                                                                                                                                                                                                                                                                                                                                                                                                                                                                                                                                                                                                                                                                                                                                                                                                                                                                                                                                                                                                                                                                                                                                                                                                                                                                                                                                                                                                                                                                                                |
|            | 李 雅                        | 2.0              | m files                                                                                                                                                                                                                                                                                                                                                                                                                                                                                                                                                                                                                                                                                                                                                                                                                                                                                                                                                                                                                                                                                                                                                                                                                                                                                                                                                                                                                                                                                                                                                                                                                                                                                                                                                                                                                                                                                                                                                                                                                                                                                                                        | as a series                              |                  |                                         | *                                                                                                                                                                    |                                                                                                                                                                                                                                                                                                                                                                                                                                                                                                                                                                                                                                                                                                                                                                                                                                                                                                                                                                                                                                                                                                                                                                                                                                                                                                                                                                                                                                                                                                                                                                                                                                                                                                                                                                                                                                                                                                                                                                                                                                                                                                                                |