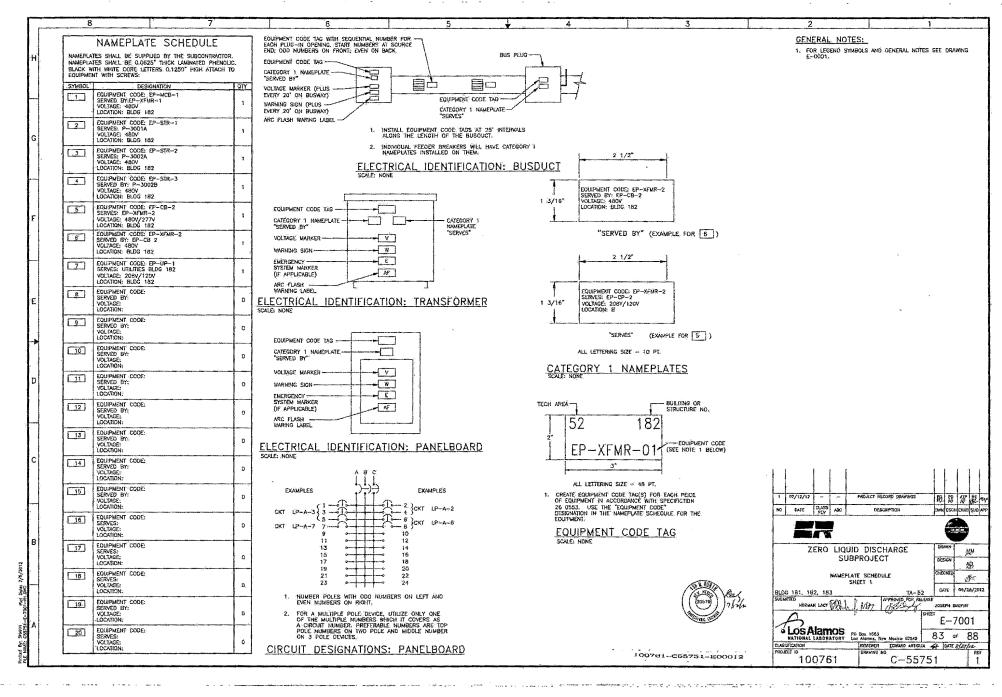

BLDG 181,182,183 TA-50,52,63

LIST OF DRAWINGS

|            |                            | .*               | the state of the s | 100                                      |                  | •                                       | - 1 - 1 - 1 - 1 - 1 - 1 - 1 - 1 - 1 - 1                                                                                                                              | **                                                                                                                                                                                                                                                                                                                                                                                                                                                                                                                                                                                                                                                                                                                                                                                                                                                                                                                                                                                                                                                                                                                                                                                                                                                                                                                                                                                                                                                                                                                                                                                                                                                                                                                                                                                                                                                                                                                                                                                                                                                                                                                             |
|------------|----------------------------|------------------|--------------------------------------------------------------------------------------------------------------------------------------------------------------------------------------------------------------------------------------------------------------------------------------------------------------------------------------------------------------------------------------------------------------------------------------------------------------------------------------------------------------------------------------------------------------------------------------------------------------------------------------------------------------------------------------------------------------------------------------------------------------------------------------------------------------------------------------------------------------------------------------------------------------------------------------------------------------------------------------------------------------------------------------------------------------------------------------------------------------------------------------------------------------------------------------------------------------------------------------------------------------------------------------------------------------------------------------------------------------------------------------------------------------------------------------------------------------------------------------------------------------------------------------------------------------------------------------------------------------------------------------------------------------------------------------------------------------------------------------------------------------------------------------------------------------------------------------------------------------------------------------------------------------------------------------------------------------------------------------------------------------------------------------------------------------------------------------------------------------------------------|------------------------------------------|------------------|-----------------------------------------|----------------------------------------------------------------------------------------------------------------------------------------------------------------------|--------------------------------------------------------------------------------------------------------------------------------------------------------------------------------------------------------------------------------------------------------------------------------------------------------------------------------------------------------------------------------------------------------------------------------------------------------------------------------------------------------------------------------------------------------------------------------------------------------------------------------------------------------------------------------------------------------------------------------------------------------------------------------------------------------------------------------------------------------------------------------------------------------------------------------------------------------------------------------------------------------------------------------------------------------------------------------------------------------------------------------------------------------------------------------------------------------------------------------------------------------------------------------------------------------------------------------------------------------------------------------------------------------------------------------------------------------------------------------------------------------------------------------------------------------------------------------------------------------------------------------------------------------------------------------------------------------------------------------------------------------------------------------------------------------------------------------------------------------------------------------------------------------------------------------------------------------------------------------------------------------------------------------------------------------------------------------------------------------------------------------|
|            |                            | Brookini Isro    | And the second of the second                                                                                                                                                                                                                                                                                                                                                                                                                                                                                                                                                                                                                                                                                                                                                                                                                                                                                                                                                                                                                                                                                                                                                                                                                                                                                                                                                                                                                                                                                                                                                                                                                                                                                                                                                                                                                                                                                                                                                                                                                                                                                                   | e e gayer ale                            | , nno tro        | v sieson nie                            | . 4                                                                                                                                                                  | a 2 *                                                                                                                                                                                                                                                                                                                                                                                                                                                                                                                                                                                                                                                                                                                                                                                                                                                                                                                                                                                                                                                                                                                                                                                                                                                                                                                                                                                                                                                                                                                                                                                                                                                                                                                                                                                                                                                                                                                                                                                                                                                                                                                          |
| ASION :    | PROJECT                    | DISCIPLINE       | German Commencer                                                                                                                                                                                                                                                                                                                                                                                                                                                                                                                                                                                                                                                                                                                                                                                                                                                                                                                                                                                                                                                                                                                                                                                                                                                                                                                                                                                                                                                                                                                                                                                                                                                                                                                                                                                                                                                                                                                                                                                                                                                                                                               | 25%                                      | REVISION PROJECT | T DISCIPLINE<br>SHEET                   |                                                                                                                                                                      | 81                                                                                                                                                                                                                                                                                                                                                                                                                                                                                                                                                                                                                                                                                                                                                                                                                                                                                                                                                                                                                                                                                                                                                                                                                                                                                                                                                                                                                                                                                                                                                                                                                                                                                                                                                                                                                                                                                                                                                                                                                                                                                                                             |
| MBER       | NUMBER                     | NUMBER           | DRAWING TITLE                                                                                                                                                                                                                                                                                                                                                                                                                                                                                                                                                                                                                                                                                                                                                                                                                                                                                                                                                                                                                                                                                                                                                                                                                                                                                                                                                                                                                                                                                                                                                                                                                                                                                                                                                                                                                                                                                                                                                                                                                                                                                                                  | 1, 1, 1, 1, 1, 1, 1, 1, 1, 1, 1, 1, 1, 1 | HUMBER" NUMBER   | NUMBER'                                 | DRAWING TITLE                                                                                                                                                        | and the second second                                                                                                                                                                                                                                                                                                                                                                                                                                                                                                                                                                                                                                                                                                                                                                                                                                                                                                                                                                                                                                                                                                                                                                                                                                                                                                                                                                                                                                                                                                                                                                                                                                                                                                                                                                                                                                                                                                                                                                                                                                                                                                          |
| .2         | 1                          | G-0000           | THE SHET AND UST OF DRAWNOS UNDERGROUND TRANSFER PIPHING UNDERGROUND TRANSFER PIPHING SHETTER AND STRING SHETTER AND STRING SHETTER AND STRING SHETTER AND STRING PLANSFER AND STRING PLANSFER AND AND STRING SHETTER AND SHETTER AND SHETTER  | the state of                             | 1 60             | M-5006                                  | INSTRUMENT INSTALLATION DETAILS                                                                                                                                      |                                                                                                                                                                                                                                                                                                                                                                                                                                                                                                                                                                                                                                                                                                                                                                                                                                                                                                                                                                                                                                                                                                                                                                                                                                                                                                                                                                                                                                                                                                                                                                                                                                                                                                                                                                                                                                                                                                                                                                                                                                                                                                                                |
| 5          | 2                          | G-0001           | TITLE SHEET AND UST OF DRAWINGS                                                                                                                                                                                                                                                                                                                                                                                                                                                                                                                                                                                                                                                                                                                                                                                                                                                                                                                                                                                                                                                                                                                                                                                                                                                                                                                                                                                                                                                                                                                                                                                                                                                                                                                                                                                                                                                                                                                                                                                                                                                                                                | , g in                                   | 2 '61"           | M-3007                                  |                                                                                                                                                                      | name in the second second                                                                                                                                                                                                                                                                                                                                                                                                                                                                                                                                                                                                                                                                                                                                                                                                                                                                                                                                                                                                                                                                                                                                                                                                                                                                                                                                                                                                                                                                                                                                                                                                                                                                                                                                                                                                                                                                                                                                                                                                                                                                                                      |
|            | - ·                        | G-0002           | TA-52 EVAPORATION AREA                                                                                                                                                                                                                                                                                                                                                                                                                                                                                                                                                                                                                                                                                                                                                                                                                                                                                                                                                                                                                                                                                                                                                                                                                                                                                                                                                                                                                                                                                                                                                                                                                                                                                                                                                                                                                                                                                                                                                                                                                                                                                                         |                                          | . 5 62           | M-6000 "                                | NO CONSERVE SYSTEM PAID AND SEQUI<br>ZLD ENAPORATION SPRAY SYSTEM PAID.<br>INSTRUMENT INDEX AND BILL OF MATERIA<br>MECHANICAL BILL OF MATERIALS<br>VALVE, SCHEDIALS. | INDE OF OPERATION                                                                                                                                                                                                                                                                                                                                                                                                                                                                                                                                                                                                                                                                                                                                                                                                                                                                                                                                                                                                                                                                                                                                                                                                                                                                                                                                                                                                                                                                                                                                                                                                                                                                                                                                                                                                                                                                                                                                                                                                                                                                                                              |
| *          | 1                          | G. O. O. O.      | UNDERGROUND TRANSFER PIPERS                                                                                                                                                                                                                                                                                                                                                                                                                                                                                                                                                                                                                                                                                                                                                                                                                                                                                                                                                                                                                                                                                                                                                                                                                                                                                                                                                                                                                                                                                                                                                                                                                                                                                                                                                                                                                                                                                                                                                                                                                                                                                                    |                                          | 3 64             | M-7000                                  | INSTRUMENT INCEX AND BILL OF MATERY                                                                                                                                  | LS                                                                                                                                                                                                                                                                                                                                                                                                                                                                                                                                                                                                                                                                                                                                                                                                                                                                                                                                                                                                                                                                                                                                                                                                                                                                                                                                                                                                                                                                                                                                                                                                                                                                                                                                                                                                                                                                                                                                                                                                                                                                                                                             |
| 1 23       | 4                          | C-0001           | LECENDS AND SYMBOLS                                                                                                                                                                                                                                                                                                                                                                                                                                                                                                                                                                                                                                                                                                                                                                                                                                                                                                                                                                                                                                                                                                                                                                                                                                                                                                                                                                                                                                                                                                                                                                                                                                                                                                                                                                                                                                                                                                                                                                                                                                                                                                            |                                          | 3 65             | M-7001 .                                | MECHANICAL BILL OF MATERIALS                                                                                                                                         | `                                                                                                                                                                                                                                                                                                                                                                                                                                                                                                                                                                                                                                                                                                                                                                                                                                                                                                                                                                                                                                                                                                                                                                                                                                                                                                                                                                                                                                                                                                                                                                                                                                                                                                                                                                                                                                                                                                                                                                                                                                                                                                                              |
| 1 .        | 5                          | C-0002           | PRAIRCT SITE PLAN                                                                                                                                                                                                                                                                                                                                                                                                                                                                                                                                                                                                                                                                                                                                                                                                                                                                                                                                                                                                                                                                                                                                                                                                                                                                                                                                                                                                                                                                                                                                                                                                                                                                                                                                                                                                                                                                                                                                                                                                                                                                                                              | 40 1 1 1 1 1 1 1 1                       | .1 66            | M-7002<br>M-7003                        | MECHANICAL RULL OF MATERIALS                                                                                                                                         | *                                                                                                                                                                                                                                                                                                                                                                                                                                                                                                                                                                                                                                                                                                                                                                                                                                                                                                                                                                                                                                                                                                                                                                                                                                                                                                                                                                                                                                                                                                                                                                                                                                                                                                                                                                                                                                                                                                                                                                                                                                                                                                                              |
| i "i       | 1.117                      | C-1010."         | TANK AREA RLOT PLAN                                                                                                                                                                                                                                                                                                                                                                                                                                                                                                                                                                                                                                                                                                                                                                                                                                                                                                                                                                                                                                                                                                                                                                                                                                                                                                                                                                                                                                                                                                                                                                                                                                                                                                                                                                                                                                                                                                                                                                                                                                                                                                            | * 5                                      | 1 68             | M-7004                                  | MECHANICAL BILL OF MATERIALS<br>VALVE SCHEDULE                                                                                                                       | 3                                                                                                                                                                                                                                                                                                                                                                                                                                                                                                                                                                                                                                                                                                                                                                                                                                                                                                                                                                                                                                                                                                                                                                                                                                                                                                                                                                                                                                                                                                                                                                                                                                                                                                                                                                                                                                                                                                                                                                                                                                                                                                                              |
| 1"         | 8                          | C-1030<br>C-1040 | TANK AREA GRADING PLAN                                                                                                                                                                                                                                                                                                                                                                                                                                                                                                                                                                                                                                                                                                                                                                                                                                                                                                                                                                                                                                                                                                                                                                                                                                                                                                                                                                                                                                                                                                                                                                                                                                                                                                                                                                                                                                                                                                                                                                                                                                                                                                         | + 1                                      | 1 69             | E-0001 ,                                | ELECTRICAL SYMBOL LEGEND AND GENER                                                                                                                                   | AL NOTES                                                                                                                                                                                                                                                                                                                                                                                                                                                                                                                                                                                                                                                                                                                                                                                                                                                                                                                                                                                                                                                                                                                                                                                                                                                                                                                                                                                                                                                                                                                                                                                                                                                                                                                                                                                                                                                                                                                                                                                                                                                                                                                       |
| 1 1        | Ho .                       | C-1050           | TANK AREA GUI & FILL PLAN                                                                                                                                                                                                                                                                                                                                                                                                                                                                                                                                                                                                                                                                                                                                                                                                                                                                                                                                                                                                                                                                                                                                                                                                                                                                                                                                                                                                                                                                                                                                                                                                                                                                                                                                                                                                                                                                                                                                                                                                                                                                                                      | 33. 34. 4                                | 2 71             | E-1000<br>E-1001                        | PHUP AND FORPMENT PAR HIS CONDU                                                                                                                                      | T'AND GROUNDING PLAN                                                                                                                                                                                                                                                                                                                                                                                                                                                                                                                                                                                                                                                                                                                                                                                                                                                                                                                                                                                                                                                                                                                                                                                                                                                                                                                                                                                                                                                                                                                                                                                                                                                                                                                                                                                                                                                                                                                                                                                                                                                                                                           |
| 1          | 111                        | C-1151           | TRANSPER PIPE AREA USE PLAN 1                                                                                                                                                                                                                                                                                                                                                                                                                                                                                                                                                                                                                                                                                                                                                                                                                                                                                                                                                                                                                                                                                                                                                                                                                                                                                                                                                                                                                                                                                                                                                                                                                                                                                                                                                                                                                                                                                                                                                                                                                                                                                                  | 100                                      | 0 - 72           | E-5000                                  | NO LONGER USED                                                                                                                                                       | 1 1410 OLOGOROMA 1 1244                                                                                                                                                                                                                                                                                                                                                                                                                                                                                                                                                                                                                                                                                                                                                                                                                                                                                                                                                                                                                                                                                                                                                                                                                                                                                                                                                                                                                                                                                                                                                                                                                                                                                                                                                                                                                                                                                                                                                                                                                                                                                                        |
| 1          | 12                         | C-1152<br>C-1153 | TRANSFER PIPE AREA USE PLAN 2                                                                                                                                                                                                                                                                                                                                                                                                                                                                                                                                                                                                                                                                                                                                                                                                                                                                                                                                                                                                                                                                                                                                                                                                                                                                                                                                                                                                                                                                                                                                                                                                                                                                                                                                                                                                                                                                                                                                                                                                                                                                                                  | F. 15                                    | 1 73             | E-5001<br>E-5002                        | POLE DETAIL FOR CLEVIS MOUNTED CABI                                                                                                                                  | E FOR POLES 2003A, 20039, 2003C                                                                                                                                                                                                                                                                                                                                                                                                                                                                                                                                                                                                                                                                                                                                                                                                                                                                                                                                                                                                                                                                                                                                                                                                                                                                                                                                                                                                                                                                                                                                                                                                                                                                                                                                                                                                                                                                                                                                                                                                                                                                                                |
| 1 7        | 14                         | C-3001           | TANK AREA SECTIONS 1                                                                                                                                                                                                                                                                                                                                                                                                                                                                                                                                                                                                                                                                                                                                                                                                                                                                                                                                                                                                                                                                                                                                                                                                                                                                                                                                                                                                                                                                                                                                                                                                                                                                                                                                                                                                                                                                                                                                                                                                                                                                                                           |                                          |                  | E-5003                                  | 79030 WITH SECONDARY DETAIL                                                                                                                                          | DEADEND FOLE                                                                                                                                                                                                                                                                                                                                                                                                                                                                                                                                                                                                                                                                                                                                                                                                                                                                                                                                                                                                                                                                                                                                                                                                                                                                                                                                                                                                                                                                                                                                                                                                                                                                                                                                                                                                                                                                                                                                                                                                                                                                                                                   |
| 3          | 15                         | C-4001           | TANK AREA ENLARGED PLOT PLAN                                                                                                                                                                                                                                                                                                                                                                                                                                                                                                                                                                                                                                                                                                                                                                                                                                                                                                                                                                                                                                                                                                                                                                                                                                                                                                                                                                                                                                                                                                                                                                                                                                                                                                                                                                                                                                                                                                                                                                                                                                                                                                   |                                          | 0 75             | E-5003                                  | NO LONGER USED                                                                                                                                                       |                                                                                                                                                                                                                                                                                                                                                                                                                                                                                                                                                                                                                                                                                                                                                                                                                                                                                                                                                                                                                                                                                                                                                                                                                                                                                                                                                                                                                                                                                                                                                                                                                                                                                                                                                                                                                                                                                                                                                                                                                                                                                                                                |
| 1 1        | 16                         | C-5001           | TYPICAL DETAILS SITE DETAILS 1                                                                                                                                                                                                                                                                                                                                                                                                                                                                                                                                                                                                                                                                                                                                                                                                                                                                                                                                                                                                                                                                                                                                                                                                                                                                                                                                                                                                                                                                                                                                                                                                                                                                                                                                                                                                                                                                                                                                                                                                                                                                                                 | 4 / Par 18                               | 1 79             | E-5004<br>E-6000                        | GUY POLE DETAILS                                                                                                                                                     | INN PAIR THE BURDAY                                                                                                                                                                                                                                                                                                                                                                                                                                                                                                                                                                                                                                                                                                                                                                                                                                                                                                                                                                                                                                                                                                                                                                                                                                                                                                                                                                                                                                                                                                                                                                                                                                                                                                                                                                                                                                                                                                                                                                                                                                                                                                            |
| 1          | há .                       | C-5101           | TRANSFER PIPE TYPICAL DETAILS                                                                                                                                                                                                                                                                                                                                                                                                                                                                                                                                                                                                                                                                                                                                                                                                                                                                                                                                                                                                                                                                                                                                                                                                                                                                                                                                                                                                                                                                                                                                                                                                                                                                                                                                                                                                                                                                                                                                                                                                                                                                                                  | , a                                      | 78               | E-1002                                  | PUMP HOUSE FOUIPMENT PLAN                                                                                                                                            | icac one cire bindiens                                                                                                                                                                                                                                                                                                                                                                                                                                                                                                                                                                                                                                                                                                                                                                                                                                                                                                                                                                                                                                                                                                                                                                                                                                                                                                                                                                                                                                                                                                                                                                                                                                                                                                                                                                                                                                                                                                                                                                                                                                                                                                         |
| 1          | 19                         | 5-0001           | STRUCTURAL NOTES                                                                                                                                                                                                                                                                                                                                                                                                                                                                                                                                                                                                                                                                                                                                                                                                                                                                                                                                                                                                                                                                                                                                                                                                                                                                                                                                                                                                                                                                                                                                                                                                                                                                                                                                                                                                                                                                                                                                                                                                                                                                                                               | 33                                       | C 79             | E-6002                                  | NO LONGER USED                                                                                                                                                       | NI DEN DANGER AND What                                                                                                                                                                                                                                                                                                                                                                                                                                                                                                                                                                                                                                                                                                                                                                                                                                                                                                                                                                                                                                                                                                                                                                                                                                                                                                                                                                                                                                                                                                                                                                                                                                                                                                                                                                                                                                                                                                                                                                                                                                                                                                         |
| 2.         | 20                         | S-1010           | TANK HUAN                                                                                                                                                                                                                                                                                                                                                                                                                                                                                                                                                                                                                                                                                                                                                                                                                                                                                                                                                                                                                                                                                                                                                                                                                                                                                                                                                                                                                                                                                                                                                                                                                                                                                                                                                                                                                                                                                                                                                                                                                                                                                                                      |                                          | 0 80             | E~6003<br>E~6004                        | NO LONGER USED NO TLACET                                                                                                                                             | IRCDRE LEGATORD 22 22 22 22 22 22 22 22 22 22 22                                                                                                                                                                                                                                                                                                                                                                                                                                                                                                                                                                                                                                                                                                                                                                                                                                                                                                                                                                                                                                                                                                                                                                                                                                                                                                                                                                                                                                                                                                                                                                                                                                                                                                                                                                                                                                                                                                                                                                                                                                                                               |
| 1          | 22                         | 5-1020           | RUME AND EQUIPMENT PAD PLAN                                                                                                                                                                                                                                                                                                                                                                                                                                                                                                                                                                                                                                                                                                                                                                                                                                                                                                                                                                                                                                                                                                                                                                                                                                                                                                                                                                                                                                                                                                                                                                                                                                                                                                                                                                                                                                                                                                                                                                                                                                                                                                    | 35.                                      | 1 82             | E-7000                                  | ZLD PUMP HOUSE ELECTRICAL PANEL SC                                                                                                                                   | HÉDULE                                                                                                                                                                                                                                                                                                                                                                                                                                                                                                                                                                                                                                                                                                                                                                                                                                                                                                                                                                                                                                                                                                                                                                                                                                                                                                                                                                                                                                                                                                                                                                                                                                                                                                                                                                                                                                                                                                                                                                                                                                                                                                                         |
| 2 .        | 23                         | 5-3010           | TANK SECTIONS 1                                                                                                                                                                                                                                                                                                                                                                                                                                                                                                                                                                                                                                                                                                                                                                                                                                                                                                                                                                                                                                                                                                                                                                                                                                                                                                                                                                                                                                                                                                                                                                                                                                                                                                                                                                                                                                                                                                                                                                                                                                                                                                                | - J. 4 8 4 4                             | 63               | 5-7001                                  | NAMEPLATE SCHEDULE SHEET 1                                                                                                                                           |                                                                                                                                                                                                                                                                                                                                                                                                                                                                                                                                                                                                                                                                                                                                                                                                                                                                                                                                                                                                                                                                                                                                                                                                                                                                                                                                                                                                                                                                                                                                                                                                                                                                                                                                                                                                                                                                                                                                                                                                                                                                                                                                |
| 1          | 25                         | S-3011           | PUMP AND FOURIER PAR SECTION                                                                                                                                                                                                                                                                                                                                                                                                                                                                                                                                                                                                                                                                                                                                                                                                                                                                                                                                                                                                                                                                                                                                                                                                                                                                                                                                                                                                                                                                                                                                                                                                                                                                                                                                                                                                                                                                                                                                                                                                                                                                                                   | 5                                        | 7/ 1 84<br>1 85  | E-7002                                  | POLE 20034 2003E 2003C BILL OF MA                                                                                                                                    | TERIAL                                                                                                                                                                                                                                                                                                                                                                                                                                                                                                                                                                                                                                                                                                                                                                                                                                                                                                                                                                                                                                                                                                                                                                                                                                                                                                                                                                                                                                                                                                                                                                                                                                                                                                                                                                                                                                                                                                                                                                                                                                                                                                                         |
| 1          | 26                         | S-4010           | TANK ENLARGED PLAN                                                                                                                                                                                                                                                                                                                                                                                                                                                                                                                                                                                                                                                                                                                                                                                                                                                                                                                                                                                                                                                                                                                                                                                                                                                                                                                                                                                                                                                                                                                                                                                                                                                                                                                                                                                                                                                                                                                                                                                                                                                                                                             | 1000                                     | 734 0 86         | E-7004                                  | NO LONGER USED                                                                                                                                                       | , , , , , , , , , , , , , , , , , , , ,                                                                                                                                                                                                                                                                                                                                                                                                                                                                                                                                                                                                                                                                                                                                                                                                                                                                                                                                                                                                                                                                                                                                                                                                                                                                                                                                                                                                                                                                                                                                                                                                                                                                                                                                                                                                                                                                                                                                                                                                                                                                                        |
| 1 1        | 27                         | S-5001           | TYPICAL DETAILS STRUCTURAL DETAIL                                                                                                                                                                                                                                                                                                                                                                                                                                                                                                                                                                                                                                                                                                                                                                                                                                                                                                                                                                                                                                                                                                                                                                                                                                                                                                                                                                                                                                                                                                                                                                                                                                                                                                                                                                                                                                                                                                                                                                                                                                                                                              | S 1                                      | 27/40 87         | E-7005<br>E-7006                        | NO LONGER USED                                                                                                                                                       | with the same again with accountable.                                                                                                                                                                                                                                                                                                                                                                                                                                                                                                                                                                                                                                                                                                                                                                                                                                                                                                                                                                                                                                                                                                                                                                                                                                                                                                                                                                                                                                                                                                                                                                                                                                                                                                                                                                                                                                                                                                                                                                                                                                                                                          |
| <b>1</b> . | 23                         | M-0001           | - PAID - LEGENDS AND SYMBOLS                                                                                                                                                                                                                                                                                                                                                                                                                                                                                                                                                                                                                                                                                                                                                                                                                                                                                                                                                                                                                                                                                                                                                                                                                                                                                                                                                                                                                                                                                                                                                                                                                                                                                                                                                                                                                                                                                                                                                                                                                                                                                                   | ·                                        | # 1 mon          | E-760B                                  | BILL OF MATERIAL"                                                                                                                                                    | DEAD END FOLE SHOPD MILE SECONDARY.                                                                                                                                                                                                                                                                                                                                                                                                                                                                                                                                                                                                                                                                                                                                                                                                                                                                                                                                                                                                                                                                                                                                                                                                                                                                                                                                                                                                                                                                                                                                                                                                                                                                                                                                                                                                                                                                                                                                                                                                                                                                                            |
| 1          | 30<br>30<br>31<br>32<br>33 | M-0002           | PAID - LEGENDS AND SYMBOLS                                                                                                                                                                                                                                                                                                                                                                                                                                                                                                                                                                                                                                                                                                                                                                                                                                                                                                                                                                                                                                                                                                                                                                                                                                                                                                                                                                                                                                                                                                                                                                                                                                                                                                                                                                                                                                                                                                                                                                                                                                                                                                     |                                          | v May on the     | 1 S.                                    | F                                                                                                                                                                    | AL NOTES TO AND GROUNDING PLAN E FOR POLES 2003A, 2003B, 2003C DEADEND FOLE DEADEND FOLE DIAGRAM HOLDER PROVIDED MOP 9/25/12 HEDULE TERIAL DEAD END POLE 2003D WITH SECONDARY                                                                                                                                                                                                                                                                                                                                                                                                                                                                                                                                                                                                                                                                                                                                                                                                                                                                                                                                                                                                                                                                                                                                                                                                                                                                                                                                                                                                                                                                                                                                                                                                                                                                                                                                                                                                                                                                                                                                                  |
| 3          | 132                        | MUDU3            | TRANSFER PIPING PLAN & PROFILE                                                                                                                                                                                                                                                                                                                                                                                                                                                                                                                                                                                                                                                                                                                                                                                                                                                                                                                                                                                                                                                                                                                                                                                                                                                                                                                                                                                                                                                                                                                                                                                                                                                                                                                                                                                                                                                                                                                                                                                                                                                                                                 | · · · · · · · · · · · · · · · · · · ·    | t                |                                         |                                                                                                                                                                      |                                                                                                                                                                                                                                                                                                                                                                                                                                                                                                                                                                                                                                                                                                                                                                                                                                                                                                                                                                                                                                                                                                                                                                                                                                                                                                                                                                                                                                                                                                                                                                                                                                                                                                                                                                                                                                                                                                                                                                                                                                                                                                                                |
| 1          | 333                        | M-1001           | TRANSFER PIPING PLAN & PROFILE                                                                                                                                                                                                                                                                                                                                                                                                                                                                                                                                                                                                                                                                                                                                                                                                                                                                                                                                                                                                                                                                                                                                                                                                                                                                                                                                                                                                                                                                                                                                                                                                                                                                                                                                                                                                                                                                                                                                                                                                                                                                                                 | 2                                        | *                | *1                                      |                                                                                                                                                                      | vi , , , , , , , , , , , , , , , , , , ,                                                                                                                                                                                                                                                                                                                                                                                                                                                                                                                                                                                                                                                                                                                                                                                                                                                                                                                                                                                                                                                                                                                                                                                                                                                                                                                                                                                                                                                                                                                                                                                                                                                                                                                                                                                                                                                                                                                                                                                                                                                                                       |
| 1          | . 04                       | M-1002           | TRANSFER PIPING PLAN & PROFILE                                                                                                                                                                                                                                                                                                                                                                                                                                                                                                                                                                                                                                                                                                                                                                                                                                                                                                                                                                                                                                                                                                                                                                                                                                                                                                                                                                                                                                                                                                                                                                                                                                                                                                                                                                                                                                                                                                                                                                                                                                                                                                 | 3                                        | and the second   | 9 , 10                                  |                                                                                                                                                                      |                                                                                                                                                                                                                                                                                                                                                                                                                                                                                                                                                                                                                                                                                                                                                                                                                                                                                                                                                                                                                                                                                                                                                                                                                                                                                                                                                                                                                                                                                                                                                                                                                                                                                                                                                                                                                                                                                                                                                                                                                                                                                                                                |
| 7          | 156                        | M-1004           | TRANSFER PIPING PLAN & PROFILE                                                                                                                                                                                                                                                                                                                                                                                                                                                                                                                                                                                                                                                                                                                                                                                                                                                                                                                                                                                                                                                                                                                                                                                                                                                                                                                                                                                                                                                                                                                                                                                                                                                                                                                                                                                                                                                                                                                                                                                                                                                                                                 | <b>4.</b><br>5 2.%. 11                   | es in the figure | 5 6 6                                   | **                                                                                                                                                                   |                                                                                                                                                                                                                                                                                                                                                                                                                                                                                                                                                                                                                                                                                                                                                                                                                                                                                                                                                                                                                                                                                                                                                                                                                                                                                                                                                                                                                                                                                                                                                                                                                                                                                                                                                                                                                                                                                                                                                                                                                                                                                                                                |
| 3          | 57                         | M-1005           | PLIMPS ENCLOSURE ARRANGEMENT A                                                                                                                                                                                                                                                                                                                                                                                                                                                                                                                                                                                                                                                                                                                                                                                                                                                                                                                                                                                                                                                                                                                                                                                                                                                                                                                                                                                                                                                                                                                                                                                                                                                                                                                                                                                                                                                                                                                                                                                                                                                                                                 | NO COMPOSITE PIPING                      |                  |                                         | * . *                                                                                                                                                                |                                                                                                                                                                                                                                                                                                                                                                                                                                                                                                                                                                                                                                                                                                                                                                                                                                                                                                                                                                                                                                                                                                                                                                                                                                                                                                                                                                                                                                                                                                                                                                                                                                                                                                                                                                                                                                                                                                                                                                                                                                                                                                                                |
| 2          | 198                        | M-1005           | ZLD-SPRAY FIPING COMPOSITE FLAN                                                                                                                                                                                                                                                                                                                                                                                                                                                                                                                                                                                                                                                                                                                                                                                                                                                                                                                                                                                                                                                                                                                                                                                                                                                                                                                                                                                                                                                                                                                                                                                                                                                                                                                                                                                                                                                                                                                                                                                                                                                                                                |                                          | ** * ** **       | 6 7 1                                   | * * * * * * * * * * * * * * * * * * * *                                                                                                                              | 9 * 4                                                                                                                                                                                                                                                                                                                                                                                                                                                                                                                                                                                                                                                                                                                                                                                                                                                                                                                                                                                                                                                                                                                                                                                                                                                                                                                                                                                                                                                                                                                                                                                                                                                                                                                                                                                                                                                                                                                                                                                                                                                                                                                          |
| 4          | 140                        | N-1008           | ZLD SPRAY PIPING COMPOSITE PLAN                                                                                                                                                                                                                                                                                                                                                                                                                                                                                                                                                                                                                                                                                                                                                                                                                                                                                                                                                                                                                                                                                                                                                                                                                                                                                                                                                                                                                                                                                                                                                                                                                                                                                                                                                                                                                                                                                                                                                                                                                                                                                                |                                          |                  | 7,                                      |                                                                                                                                                                      | y y Y w                                                                                                                                                                                                                                                                                                                                                                                                                                                                                                                                                                                                                                                                                                                                                                                                                                                                                                                                                                                                                                                                                                                                                                                                                                                                                                                                                                                                                                                                                                                                                                                                                                                                                                                                                                                                                                                                                                                                                                                                                                                                                                                        |
| 5          | 41                         | M-1009           | ZLD SPRAY PIPING COMPOSITE PLAN                                                                                                                                                                                                                                                                                                                                                                                                                                                                                                                                                                                                                                                                                                                                                                                                                                                                                                                                                                                                                                                                                                                                                                                                                                                                                                                                                                                                                                                                                                                                                                                                                                                                                                                                                                                                                                                                                                                                                                                                                                                                                                | 1. 1.                                    |                  | 6                                       |                                                                                                                                                                      | *                                                                                                                                                                                                                                                                                                                                                                                                                                                                                                                                                                                                                                                                                                                                                                                                                                                                                                                                                                                                                                                                                                                                                                                                                                                                                                                                                                                                                                                                                                                                                                                                                                                                                                                                                                                                                                                                                                                                                                                                                                                                                                                              |
| 2 2        | 42<br>43                   | N-1010           | ZLO SPRAY PIPING COMPOSITE PLAN                                                                                                                                                                                                                                                                                                                                                                                                                                                                                                                                                                                                                                                                                                                                                                                                                                                                                                                                                                                                                                                                                                                                                                                                                                                                                                                                                                                                                                                                                                                                                                                                                                                                                                                                                                                                                                                                                                                                                                                                                                                                                                | . 5 V. Ca.,                              | (a)              | <i>j*</i>                               |                                                                                                                                                                      |                                                                                                                                                                                                                                                                                                                                                                                                                                                                                                                                                                                                                                                                                                                                                                                                                                                                                                                                                                                                                                                                                                                                                                                                                                                                                                                                                                                                                                                                                                                                                                                                                                                                                                                                                                                                                                                                                                                                                                                                                                                                                                                                |
| 2          | N4                         | M-1012           | ZLD SPRAY PIPING COMPOSITE PLAN                                                                                                                                                                                                                                                                                                                                                                                                                                                                                                                                                                                                                                                                                                                                                                                                                                                                                                                                                                                                                                                                                                                                                                                                                                                                                                                                                                                                                                                                                                                                                                                                                                                                                                                                                                                                                                                                                                                                                                                                                                                                                                | 1 4 2 2                                  |                  | y +                                     | *                                                                                                                                                                    |                                                                                                                                                                                                                                                                                                                                                                                                                                                                                                                                                                                                                                                                                                                                                                                                                                                                                                                                                                                                                                                                                                                                                                                                                                                                                                                                                                                                                                                                                                                                                                                                                                                                                                                                                                                                                                                                                                                                                                                                                                                                                                                                |
| 2          | 45                         | M-1013           | ZLD SPRAY PIPING COMPOSITE PLAN                                                                                                                                                                                                                                                                                                                                                                                                                                                                                                                                                                                                                                                                                                                                                                                                                                                                                                                                                                                                                                                                                                                                                                                                                                                                                                                                                                                                                                                                                                                                                                                                                                                                                                                                                                                                                                                                                                                                                                                                                                                                                                | <u> </u>                                 | 5 m 2.           |                                         | - B Y -                                                                                                                                                              | * * * *                                                                                                                                                                                                                                                                                                                                                                                                                                                                                                                                                                                                                                                                                                                                                                                                                                                                                                                                                                                                                                                                                                                                                                                                                                                                                                                                                                                                                                                                                                                                                                                                                                                                                                                                                                                                                                                                                                                                                                                                                                                                                                                        |
| <b>4</b>   | 145                        | M-1014           | 7(D SERAY DISING COMPOSITE PLAN AL IA                                                                                                                                                                                                                                                                                                                                                                                                                                                                                                                                                                                                                                                                                                                                                                                                                                                                                                                                                                                                                                                                                                                                                                                                                                                                                                                                                                                                                                                                                                                                                                                                                                                                                                                                                                                                                                                                                                                                                                                                                                                                                          | UKS                                      | 2 4 - 4          | * × × × × × × × × × × × × × × × × × × × | 8.4.                                                                                                                                                                 | * **                                                                                                                                                                                                                                                                                                                                                                                                                                                                                                                                                                                                                                                                                                                                                                                                                                                                                                                                                                                                                                                                                                                                                                                                                                                                                                                                                                                                                                                                                                                                                                                                                                                                                                                                                                                                                                                                                                                                                                                                                                                                                                                           |
| 3 ç        | 48                         | M-1016           | ZLD SPRAY PIPING COMPOSITE PLAN                                                                                                                                                                                                                                                                                                                                                                                                                                                                                                                                                                                                                                                                                                                                                                                                                                                                                                                                                                                                                                                                                                                                                                                                                                                                                                                                                                                                                                                                                                                                                                                                                                                                                                                                                                                                                                                                                                                                                                                                                                                                                                | of a safe to be                          |                  | •                                       |                                                                                                                                                                      |                                                                                                                                                                                                                                                                                                                                                                                                                                                                                                                                                                                                                                                                                                                                                                                                                                                                                                                                                                                                                                                                                                                                                                                                                                                                                                                                                                                                                                                                                                                                                                                                                                                                                                                                                                                                                                                                                                                                                                                                                                                                                                                                |
| 2          | 49                         | M-1017           | ZLD SPRAY PIPING COMPOSITE PLAN                                                                                                                                                                                                                                                                                                                                                                                                                                                                                                                                                                                                                                                                                                                                                                                                                                                                                                                                                                                                                                                                                                                                                                                                                                                                                                                                                                                                                                                                                                                                                                                                                                                                                                                                                                                                                                                                                                                                                                                                                                                                                                | 413                                      | * *              |                                         | s Jan                                                                                                                                                                |                                                                                                                                                                                                                                                                                                                                                                                                                                                                                                                                                                                                                                                                                                                                                                                                                                                                                                                                                                                                                                                                                                                                                                                                                                                                                                                                                                                                                                                                                                                                                                                                                                                                                                                                                                                                                                                                                                                                                                                                                                                                                                                                |
| 3          | 50                         | W-1010           | AREA TA-52 PIPING SUPPORT LOCAL                                                                                                                                                                                                                                                                                                                                                                                                                                                                                                                                                                                                                                                                                                                                                                                                                                                                                                                                                                                                                                                                                                                                                                                                                                                                                                                                                                                                                                                                                                                                                                                                                                                                                                                                                                                                                                                                                                                                                                                                                                                                                                | TION PLANT                               |                  | , ,                                     | at the second second                                                                                                                                                 | * · · · · · · · · · · · · · · · · · · ·                                                                                                                                                                                                                                                                                                                                                                                                                                                                                                                                                                                                                                                                                                                                                                                                                                                                                                                                                                                                                                                                                                                                                                                                                                                                                                                                                                                                                                                                                                                                                                                                                                                                                                                                                                                                                                                                                                                                                                                                                                                                                        |
| ō          | A A                        | - M-1019A        | AREA TA-52 PIPING SUPPORT LOCAL                                                                                                                                                                                                                                                                                                                                                                                                                                                                                                                                                                                                                                                                                                                                                                                                                                                                                                                                                                                                                                                                                                                                                                                                                                                                                                                                                                                                                                                                                                                                                                                                                                                                                                                                                                                                                                                                                                                                                                                                                                                                                                | ION PLAN                                 |                  | d A                                     |                                                                                                                                                                      | · · · · · · · · · · · · · · · · · · ·                                                                                                                                                                                                                                                                                                                                                                                                                                                                                                                                                                                                                                                                                                                                                                                                                                                                                                                                                                                                                                                                                                                                                                                                                                                                                                                                                                                                                                                                                                                                                                                                                                                                                                                                                                                                                                                                                                                                                                                                                                                                                          |
| 0          | 918                        | M-1019B          | AREA TA-62 PIPING SUPPORT LOCA                                                                                                                                                                                                                                                                                                                                                                                                                                                                                                                                                                                                                                                                                                                                                                                                                                                                                                                                                                                                                                                                                                                                                                                                                                                                                                                                                                                                                                                                                                                                                                                                                                                                                                                                                                                                                                                                                                                                                                                                                                                                                                 | TION PLAN                                |                  | 4 7.4                                   | ****                                                                                                                                                                 | Charles Control of the Control of th |
| 0          | 51C<br>51D                 | M-1019C          | AREA TA-52 PIPING SUPPORT LOCAL                                                                                                                                                                                                                                                                                                                                                                                                                                                                                                                                                                                                                                                                                                                                                                                                                                                                                                                                                                                                                                                                                                                                                                                                                                                                                                                                                                                                                                                                                                                                                                                                                                                                                                                                                                                                                                                                                                                                                                                                                                                                                                | BON PLAN                                 |                  | 4                                       |                                                                                                                                                                      |                                                                                                                                                                                                                                                                                                                                                                                                                                                                                                                                                                                                                                                                                                                                                                                                                                                                                                                                                                                                                                                                                                                                                                                                                                                                                                                                                                                                                                                                                                                                                                                                                                                                                                                                                                                                                                                                                                                                                                                                                                                                                                                                |
| 4          | 51D<br>52                  | M-3000           | PIPING SECTIONS                                                                                                                                                                                                                                                                                                                                                                                                                                                                                                                                                                                                                                                                                                                                                                                                                                                                                                                                                                                                                                                                                                                                                                                                                                                                                                                                                                                                                                                                                                                                                                                                                                                                                                                                                                                                                                                                                                                                                                                                                                                                                                                | 77.00                                    | 10 m             | 3 ,                                     | n y h                                                                                                                                                                | (20869)                                                                                                                                                                                                                                                                                                                                                                                                                                                                                                                                                                                                                                                                                                                                                                                                                                                                                                                                                                                                                                                                                                                                                                                                                                                                                                                                                                                                                                                                                                                                                                                                                                                                                                                                                                                                                                                                                                                                                                                                                                                                                                                        |
| 4          | - E3                       | M=3001 (         | PIPING SECTIONS                                                                                                                                                                                                                                                                                                                                                                                                                                                                                                                                                                                                                                                                                                                                                                                                                                                                                                                                                                                                                                                                                                                                                                                                                                                                                                                                                                                                                                                                                                                                                                                                                                                                                                                                                                                                                                                                                                                                                                                                                                                                                                                |                                          | E 4              |                                         | ***                                                                                                                                                                  | la la                                                                                                                                                                                                                                                                                                                                                                                                                                                                                                                                                                                                                                                                                                                                                                                                                                                                                                                                                                                                                                                                                                                                                                                                                                                                                                                                                                                                                                                                                                                                                                                                                                                                                                                                                                                                                                                                                                                                                                                                                                                                                                                          |
| ÷          | 55                         | M-4000           | TERMINAL POINTS ENLARGED PLAN                                                                                                                                                                                                                                                                                                                                                                                                                                                                                                                                                                                                                                                                                                                                                                                                                                                                                                                                                                                                                                                                                                                                                                                                                                                                                                                                                                                                                                                                                                                                                                                                                                                                                                                                                                                                                                                                                                                                                                                                                                                                                                  | 1 1 1 1 1 1 1 1 1 1 1 1 1 1 1 1 1 1 1    |                  |                                         | 2 × 1                                                                                                                                                                | The same of the sa |
| 1          | 56                         | M-5000           | TYPICAL PIPING DETAILS                                                                                                                                                                                                                                                                                                                                                                                                                                                                                                                                                                                                                                                                                                                                                                                                                                                                                                                                                                                                                                                                                                                                                                                                                                                                                                                                                                                                                                                                                                                                                                                                                                                                                                                                                                                                                                                                                                                                                                                                                                                                                                         | # 1                                      | 9                | #*                                      | -                                                                                                                                                                    | عمامية المهامية المامية                                                                                                                                                                                                                                                                                                                                                                                                                                                                                                                                                                                                                                                                                                                                                                                                                                                                                                                                                                                                                                                                                                                                                                                                                                                                                                                                                                                                                                                                                                                                                                                                                                                                                                                                                                                                                                                                                                                                                                                                                                                                                                        |
| 3          | A PA                       | M=5002 ×         | TYPICAL HANGER DETAILS                                                                                                                                                                                                                                                                                                                                                                                                                                                                                                                                                                                                                                                                                                                                                                                                                                                                                                                                                                                                                                                                                                                                                                                                                                                                                                                                                                                                                                                                                                                                                                                                                                                                                                                                                                                                                                                                                                                                                                                                                                                                                                         | 1 1 1 1 1 1 1 1 1 1 1 1 1 1 1 1 1 1 1 1  | 4.4              |                                         | "A                                                                                                                                                                   | and a second                                                                                                                                                                                                                                                                                                                                                                                                                                                                                                                                                                                                                                                                                                                                                                                                                                                                                                                                                                                                                                                                                                                                                                                                                                                                                                                                                                                                                                                                                                                                                                                                                                                                                                                                                                                                                                                                                                                                                                                                                                                                                                                   |
| 3 '        | 59                         | M-5003           | TRANSFER PRING PLAN USE PLAN THE ASSETTION TO THE ASSETTION THE ASSETTION TO THE ASSETTION TO THE ASSETTION THE |                                          |                  | 40                                      |                                                                                                                                                                      |                                                                                                                                                                                                                                                                                                                                                                                                                                                                                                                                                                                                                                                                                                                                                                                                                                                                                                                                                                                                                                                                                                                                                                                                                                                                                                                                                                                                                                                                                                                                                                                                                                                                                                                                                                                                                                                                                                                                                                                                                                                                                                                                |
|            | 1 1                        | 0.5              |                                                                                                                                                                                                                                                                                                                                                                                                                                                                                                                                                                                                                                                                                                                                                                                                                                                                                                                                                                                                                                                                                                                                                                                                                                                                                                                                                                                                                                                                                                                                                                                                                                                                                                                                                                                                                                                                                                                                                                                                                                                                                                                                |                                          | 9 Nag            |                                         |                                                                                                                                                                      | 100701-05751-00                                                                                                                                                                                                                                                                                                                                                                                                                                                                                                                                                                                                                                                                                                                                                                                                                                                                                                                                                                                                                                                                                                                                                                                                                                                                                                                                                                                                                                                                                                                                                                                                                                                                                                                                                                                                                                                                                                                                                                                                                                                                                                                |
|            | 李 雅                        | 2.0              | m files                                                                                                                                                                                                                                                                                                                                                                                                                                                                                                                                                                                                                                                                                                                                                                                                                                                                                                                                                                                                                                                                                                                                                                                                                                                                                                                                                                                                                                                                                                                                                                                                                                                                                                                                                                                                                                                                                                                                                                                                                                                                                                                        | as a series                              |                  |                                         | *                                                                                                                                                                    |                                                                                                                                                                                                                                                                                                                                                                                                                                                                                                                                                                                                                                                                                                                                                                                                                                                                                                                                                                                                                                                                                                                                                                                                                                                                                                                                                                                                                                                                                                                                                                                                                                                                                                                                                                                                                                                                                                                                                                                                                                                                                                                                |