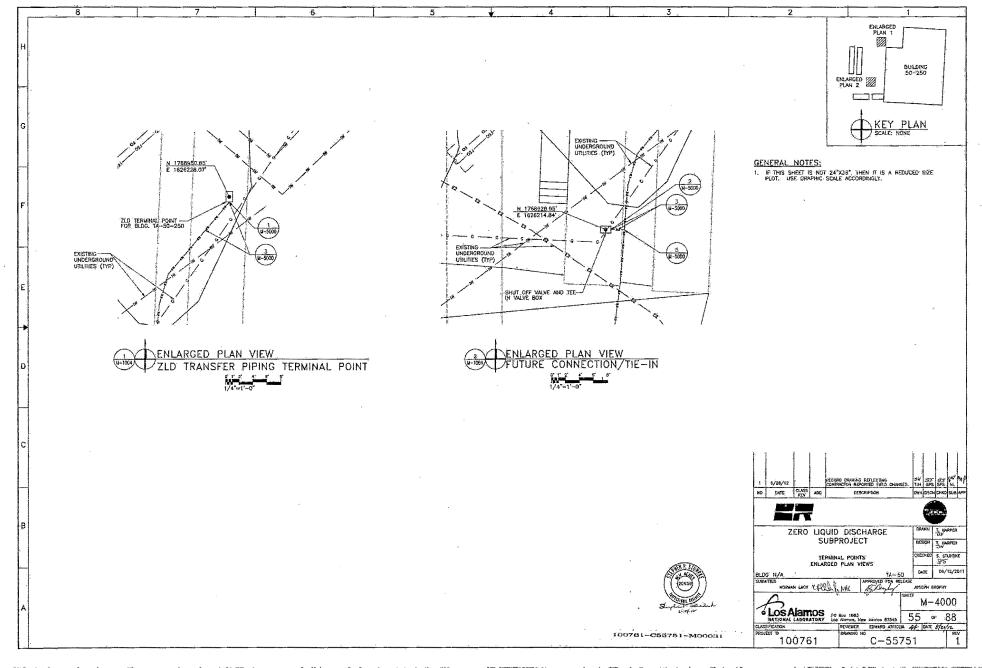

B. (1007.6.1)

AREA TA-52 PIPING SUPPORT LOCATION PLAN

BLDG 182

SUBBRITION

AFRA TA-52 PIPING SUPPORT LOCATION PLAN

AFRA TA-52 PIPING SUPPORT LOCATION PLAN

BLDG 182

SUBBRITION

AFRA TA-52 PIPING SUPPORT LOCATION PLAN

WE PROVIDE TO PROBLEM TARY

AFRA TA-52 PIPING SUPPORT LOCATION PLAN

WE PROVIDE TO PROBLEM TARY

AFRA TA-52 PIPING SUPPORT LOCATION PLAN

BLDG 182

SUBBRITION

AFRA TA-52 PIPING SUPPORT LOCATION PLAN

WE PROVIDE TO PROBLEM TARY

AFRA TA-52 PIPING SUPPORT LOCATION PLAN

BLDG 182

SUBBRITION

AFRA TA-52 PIPING SUPPORT LOCATION PLAN

AFRA TA-52 PIPING SUPPORT LOCATION PLAN

BLDG 182

SUBBRITION

AFRA TA-52 PIPING SUPPORT LOCATION PLAN

AFRA TA-52 PIPING SUPPORT LOCATION PLAN

BLDG 182

SUBBRITION

ARTIONAL LANDING NO

BROWNER TO PROVIDE THE PROVIDE THE PLAN TO PL



























| *** No. 7 more *** Colors *** Co                                                                                                                                                     |        |            |            |                                           |             | ø             |                      |             |                                |                                              | GENERAL NOTES:  1. FOR PROCESS SYMBOLS AND ABBREVIATIONS SEE DRA