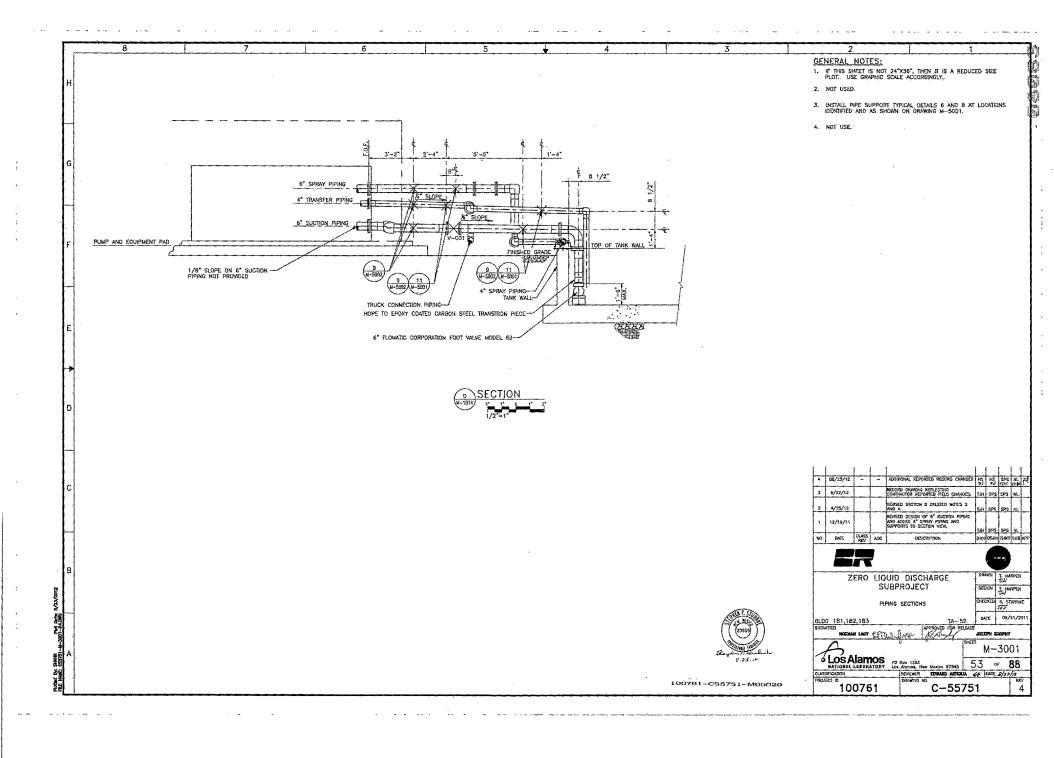

RGET B. (1007.6.1)

AREA TA-52 PIPING SUPPORT LOCATION PLAN

BLDG 182

SUBBRITION

AFRA TA-52 PIPING SUPPORT LOCATION PLAN

AFRA TA-52 PIPING SUPPORT LOCATION PLAN

BLDG 182

SUBBRITION

AFRA TA-52 PIPING SUPPORT LOCATION PLAN

WE PROVIDE TO PROBLEM TARY

AFRA TA-52 PIPING SUPPORT LOCATION PLAN

WE PROVIDE TO PROBLEM TARY

AFRA TA-52 PIPING SUPPORT LOCATION PLAN

BLDG 182

SUBBRITION

AFRA TA-52 PIPING SUPPORT LOCATION PLAN

WE PROVIDE TO PROBLEM TARY

AFRA TA-52 PIPING SUPPORT LOCATION PLAN

BLDG 182

SUBBRITION

AFRA TA-52 PIPING SUPPORT LOCATION PLAN

AFRA TA-52 PIPING SUPPORT LOCATION PLAN

BLDG 182

SUBBRITION

AFRA TA-52 PIPING SUPPORT LOCATION PLAN

AFRA TA-52 PIPING SUPPORT LOCATION PLAN

BLDG 182

SUBBRITION

ARTIONAL LANDING NO

BROWNER TO PROVIDE THE PROVIDE THE PLAN TO PL



























| *** No. 7 more *** Colors *** Co                                                                                                                                                     |        |            |            |                                           |             | ø             |                      |             |                                |                                              | GENERAL NOTES:  1. FOR PROCESS SYMBOLS AND ABBREVIATIONS SEE DRA