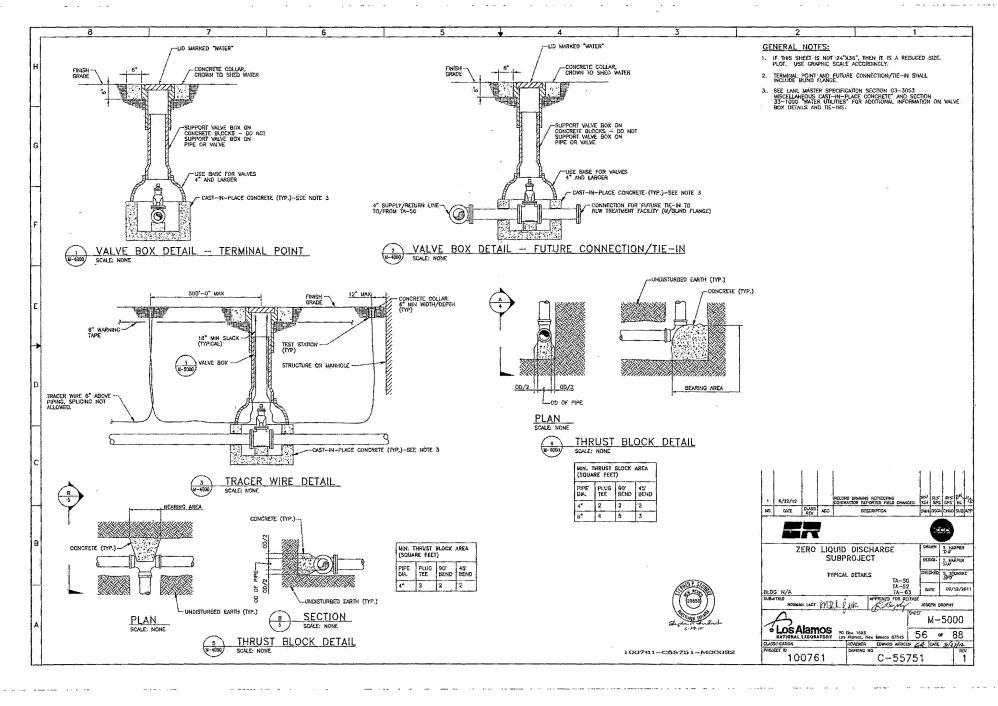

. (1007.6.1)

AREA TA-52 PIPING SUPPORT LOCATION PLAN

BLDG 182

SUBBRITION

AFRA TA-52 PIPING SUPPORT LOCATION PLAN

AFRA TA-52 PIPING SUPPORT LOCATION PLAN

BLDG 182

SUBBRITION

AFRA TA-52 PIPING SUPPORT LOCATION PLAN

WE PROVIDE TO PROBLEM TARY

AFRA TA-52 PIPING SUPPORT LOCATION PLAN

WE PROVIDE TO PROBLEM TARY

AFRA TA-52 PIPING SUPPORT LOCATION PLAN

BLDG 182

SUBBRITION

AFRA TA-52 PIPING SUPPORT LOCATION PLAN

WE PROVIDE TO PROBLEM TARY

AFRA TA-52 PIPING SUPPORT LOCATION PLAN

BLDG 182

SUBBRITION

AFRA TA-52 PIPING SUPPORT LOCATION PLAN

AFRA TA-52 PIPING SUPPORT LOCATION PLAN

BLDG 182

SUBBRITION

AFRA TA-52 PIPING SUPPORT LOCATION PLAN

AFRA TA-52 PIPING SUPPORT LOCATION PLAN

BLDG 182

SUBBRITION

ARTIONAL LANDING NO

BROWNER TO PROVIDE THE PROVIDE THE PLAN TO PL



























| *** No. 7 more *** Colors *** Co                                                                                                                                                     |        |            |            |                                           |             | ø             |                      |             |                                |                                              | GENERAL NOTES:  1. FOR PROCESS SYMBOLS AND ABBREVIATIONS SEE DRA