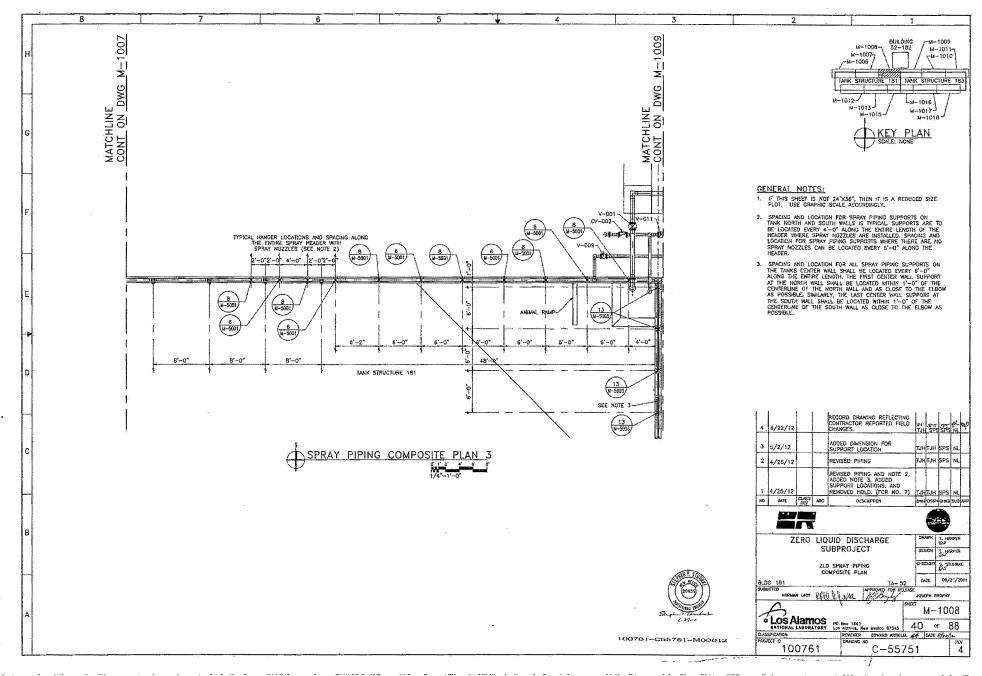

## GENERAL NOTES:

- 1. IF THIS SHEET IS NOT 24"X36", THEN IT IS A REDUCED SIZE PLOT. USE GRAPHIC SCALE ACCORDINGLY.
- THE PICTURES ON THIS DRAWING AND DRAWINGS M-1019A, M-1019C AND M-1019D DEPICT THE AS INSTALLED PIPING STSTEMS AND THE ASSOCIATED SUPPORTS AND THEIR FOUNDATION LOCATIONS FOR THE TRANSFER AND SPRAY PIPING AS SUBMITTED BY THE INSTALLANC CONTRACTOR.