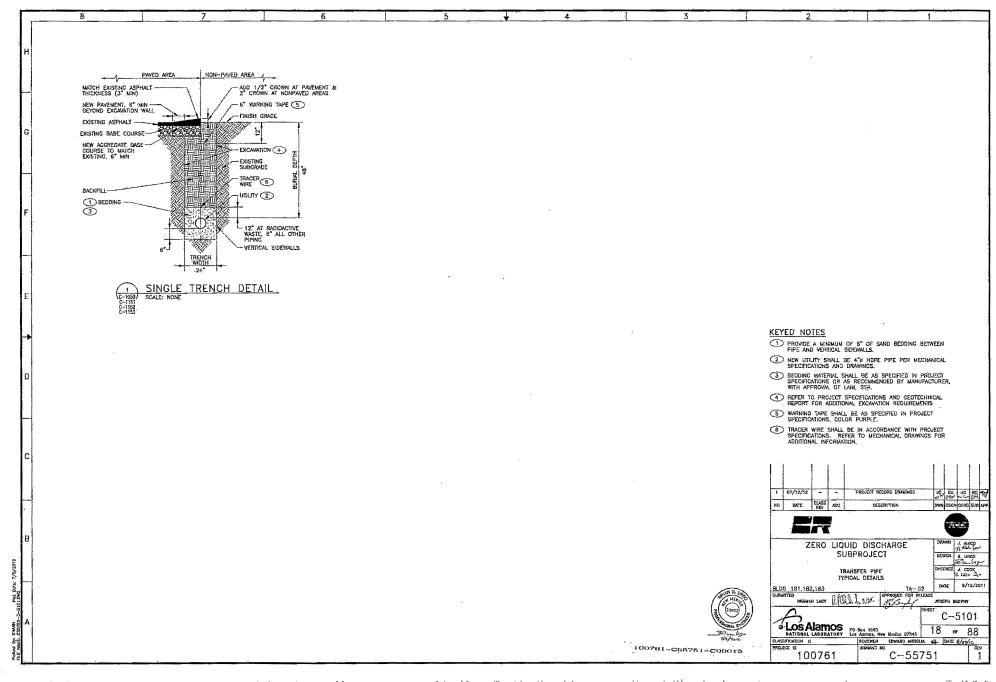

|              | SHEE |      | Ö-1    | 000             | )2   |     |
| L    | LOS A          | LABORA       | TORY | PO-Box 1883<br>Los Alomas, New           |              | 1    | 5    | O      |                 | 38   |     |
|      | ASSIFICATION U |              |      | PEMEWER<br>DRAWING NO                    | EDWARD ARTIC | UA 6 | -    | DATE   | 2/27            | 12   |     |
|      |                | 076          | 1    | J. J | C-55         | 75   | 1    |        |                 |      | ĺ   |

11111

100761-C55751-C00008

2/02/5/2

Plotted By:

21.IT IS THE INTENT OF THESE DRAWINGS AND SPECIFICATIONS TO PROVIDE A COMMUNIC METALLATION, THOULD THERE BE CHASSINGS THE COMMUNICATION OF THE COMMUNICATION





N. HODGE













面のの

guil.





SING OF SING





**以对西如面:** 













Nam





るわらのの







C-55751

REVISION 1. DATE 9-16-2004 VALVE & INSTRUMENTATION FUNCTION IDENTIFIERS (SELECTED) FIRST— INDICATING MEASURED OR CONTROLLED VARIABLE TRANSMITTERS SOLENGIOS
RELAYS
COMPUTING
DEVICES SWITCHES AND .
ALARM DEVICES CONTROLLERS VALVES READOLT DEVICE PRIMARY ELEMENT WELL OR VIEWING PROBE DEVICE GLASS FINAL ELEMEN RECORDING INDICATING HIGH\*\* LOW COMB RECORDINGINDICATING BLIND ANALYSIS BURNER/ COMBUSTION CONDUCTIVITY CE CC USER'S CHOICE EE ESH ESL ESHL FSH FSL FSHL OLTAGE LOW RATE FCV FE FLOW QUANTITY FORC FOR FOSH FOSL FOIT FOT FQY FQE FQV FLOW RATIO FFSH FFSL FFR USER'S CHOICE HV IZ JV kv LV HC HV IT JT KT LT ISH ISL ISHL ARC KCV LC LCV JRC JSH JSL JSHL KSH KSL KSHL JIT KIT JY KY JE POWER TIME LÉVEL MOISTURE/ HUMIDITY USER'S CHOICE USER'S CHOICE FRESSU