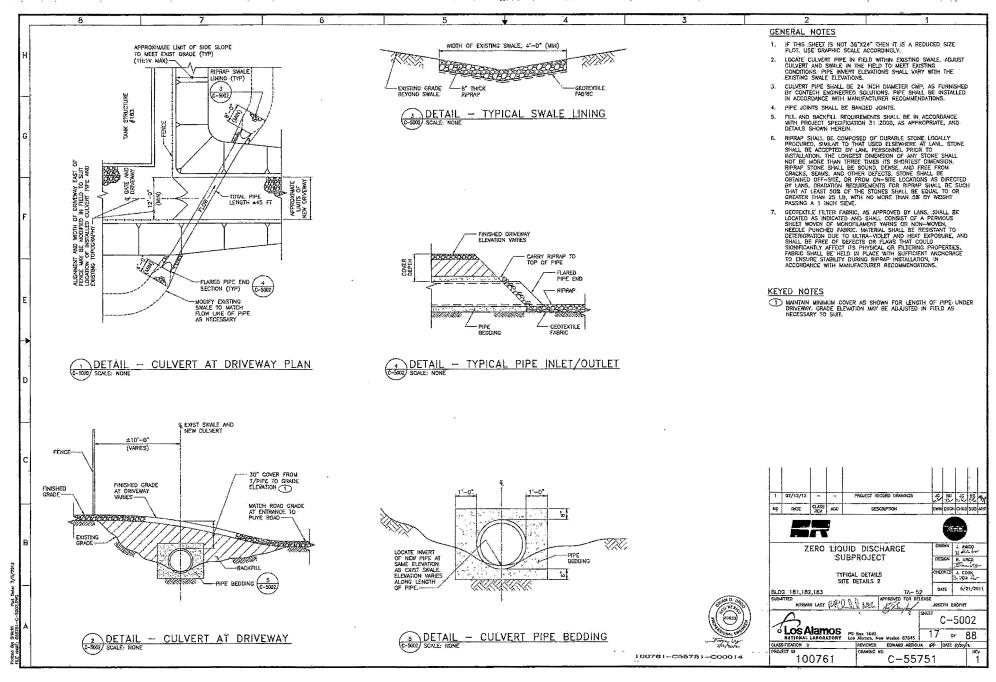

|              | SHEE |      | Ö-1    | 000             | )2   |     |
| L    | LOS A          | LABORA       | TORY | PO-Box 1883<br>Los Alomas, New           |              | 1    | 5    | O      |                 | 38   |     |
|      | ASSIFICATION U |              |      | PEMEWER<br>DRAWING NO                    | EDWARD ARTIC | UA 6 | -    | DATE   | 2/27            | 12   |     |
|      |                | 076          | 1    | J. J | C-55         | 75   | 1    |        |                 |      | ĺ   |

11111

100761-C55751-C00008

2/02/5/2

Plotted By:

21.IT IS THE INTENT OF THESE DRAWINGS AND SPECIFICATIONS TO PROVIDE A COMMUNIC METALLATION, THOULD THERE BE CHASSINGS THE COMMUNICATION OF THE COMMUNICATION





N. HODGE













面のの

guil.





SING OF SING





**以对西如面:** 













Nam





るわらのの







C-55751

REVISION 1. DATE 9-16-2004 VALVE & INSTRUMENTATION FUNCTION IDENTIFIERS (SELECTED) FIRST— INDICATING MEASURED OR CONTROLLED VARIABLE TRANSMITTERS SOLENGIOS
RELAYS
COMPUTING
DEVICES SWITCHES AND .
ALARM DEVICES CONTROLLERS VALVES READOLT DEVICE PRIMARY ELEMENT WELL OR VIEWING PROBE DEVICE GLASS FINAL ELEMEN RECORDING INDICATING HIGH\*\* LOW COMB RECORDINGINDICATING BLIND ANALYSIS BURNER/ COMBUSTION CONDUCTIVITY CE CC USER'S CHOICE EE ESH ESL ESHL FSH FSL FSHL OLTAGE LOW RATE FCV FE FLOW QUANTITY FORC FOR FOSH FOSL FOIT FOT FQY FQE FQV FLOW RATIO FFSH FFSL FFR USER'S CHOICE HV IZ JV kv LV HC HV IT JT KT LT ISH ISL ISHL ARC KCV LC LCV JRC JSH JSL JSHL KSH KSL KSHL JIT KIT JY KY JE POWER TIME LÉVEL MOISTURE/ HUMIDITY USER'S CHOICE USER'