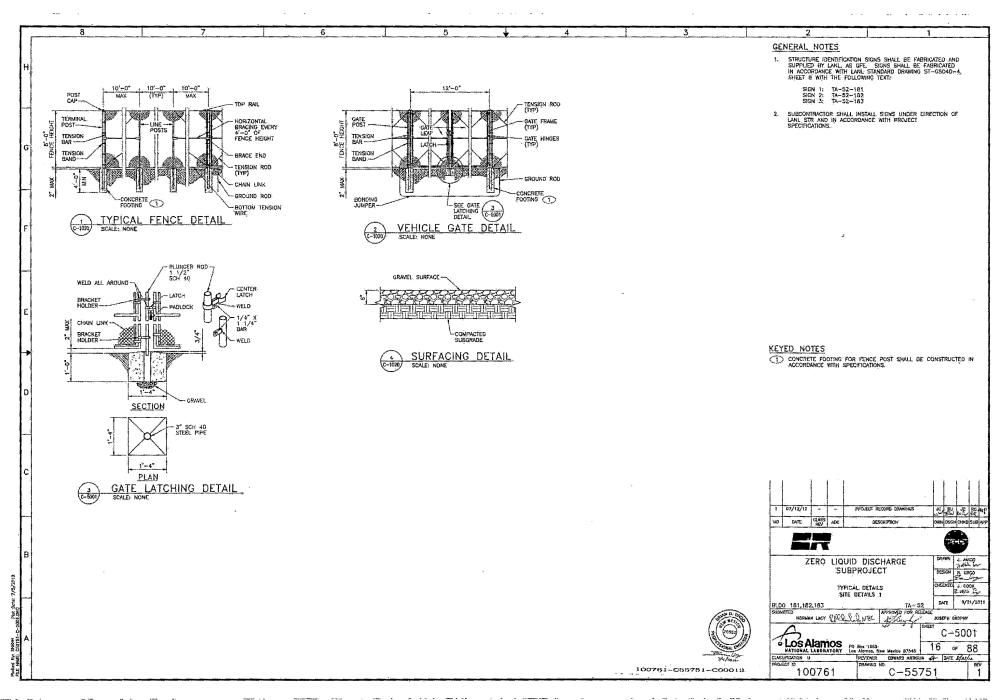

|              | SHEE |      | Ö-1    | 000             | )2   |     |
| L    | LOS A          | LABORA       | TORY | PO-Box 1883<br>Los Alomas, New           |              | 1    | 5    | O      |                 | 38   |     |
|      | ASSIFICATION U |              |      | PEMEWER<br>DRAWING NO                    | EDWARD ARTIC | UA 6 | -    | DATE   | 2/27            | 12   |     |
|      |                | 076          | 1    | J. J | C-55         | 75   | 1    |        |                 |      | ĺ   |

11111

100761-C55751-C00008

2/02/5/2

Plotted By:

21.IT IS THE INTENT OF THESE DRAWINGS AND SPECIFICATIONS TO PROVIDE A COMMUNIC METALLATION, THOULD THERE BE CHASSINGS THE COMMUNICATION OF THE COMMUNICATION





N. HODGE













面のの

guil.





SING OF SING





**以对西如面:** 













Nam





るわらのの







C-55751

REVISION 1. DATE 9-16-2004 VALVE & INSTRUMENTATION FUNCTION IDENTIFIERS (SELECTED) FIRST— INDICATING MEASURED OR CONTROLLED VARIABLE TRANSMITTERS SOLENGIOS
RELAYS
COMPUTING
DEVICES SWITCHES AND .
ALARM DEVICES CONTROLLERS VALVES READOLT DEVICE PRIMARY ELEMENT WELL OR VIEWING PROBE DEVICE GLASS FINAL ELEMEN RECORDING INDICATING HIGH\*\* LOW COMB RECORDINGINDICATING BLIND ANALYSIS BURNER/ COMBUSTION CONDUCTIVITY CE CC USER'S CHOICE EE ESH ESL ESHL FSH FSL FSHL OLTAGE LOW RATE FCV FE FLOW QUANTITY FORC FOR FOSH FOSL FOIT FOT FQY FQE FQV FLOW RATIO FFSH FFSL FFR USER'S CHOICE HV IZ JV kv LV HC HV IT JT KT LT ISH ISL ISHL ARC KCV LC LCV JRC JSH JSL JSHL KSH KSL KSHL JIT KIT JY KY JE POWER TIME LÉVEL MOISTURE/ HUMIDITY USER'S CHOICE USE