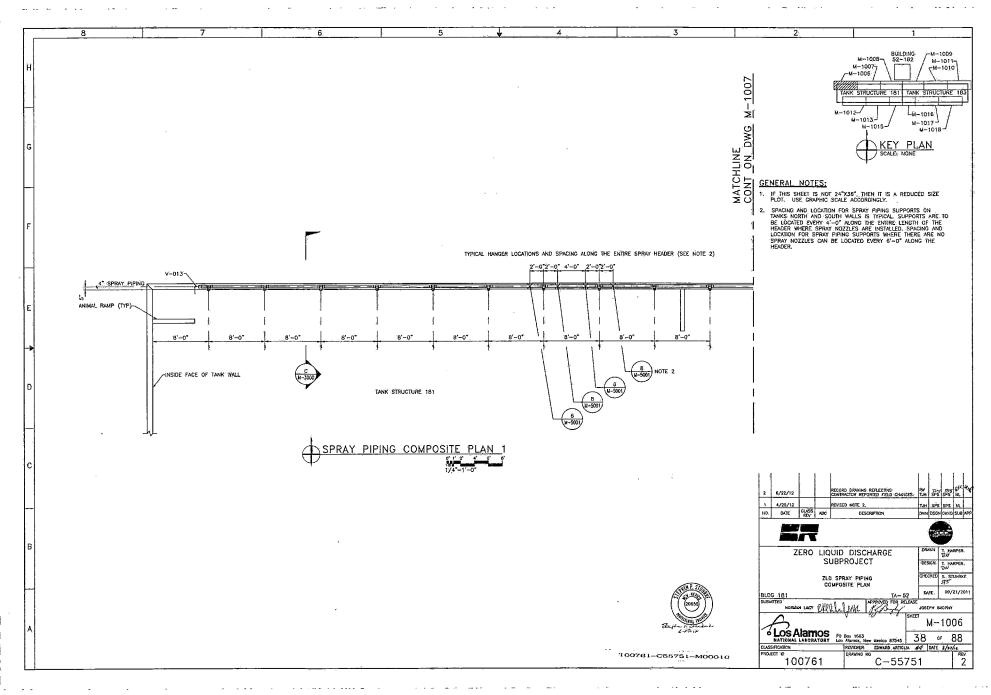

一門のなの。

ersone.

ntibood.

ABOVE GROUND PIPING LOOKING EAST

ABOVE GROUND PIPING LOOKING SOUTHEAST

ABOVE GROUND PIPING LOOKING SOUTHWEST

- 1. IF THIS SHEET IS NOT 24"X36", THEN IT IS A REDUCED SIZE PLOT. USE GRAPHIC SCALE ACCORDINGLY.
- THE PICTURES ON THIS DRAWING AND DRAWINGS M-1019B, M-1019C AND M-1019D DEPICT THE AS INSTALLED PIPING SYSTEMS AND THE ASSOCIATED SUPPORTS AND THEIR FOUNDATION LOCATIONS FOR THE TRANSFER AND SPRAY PIPING AS SUBMITTED BY THE INSTALLING CONTRACTOR.