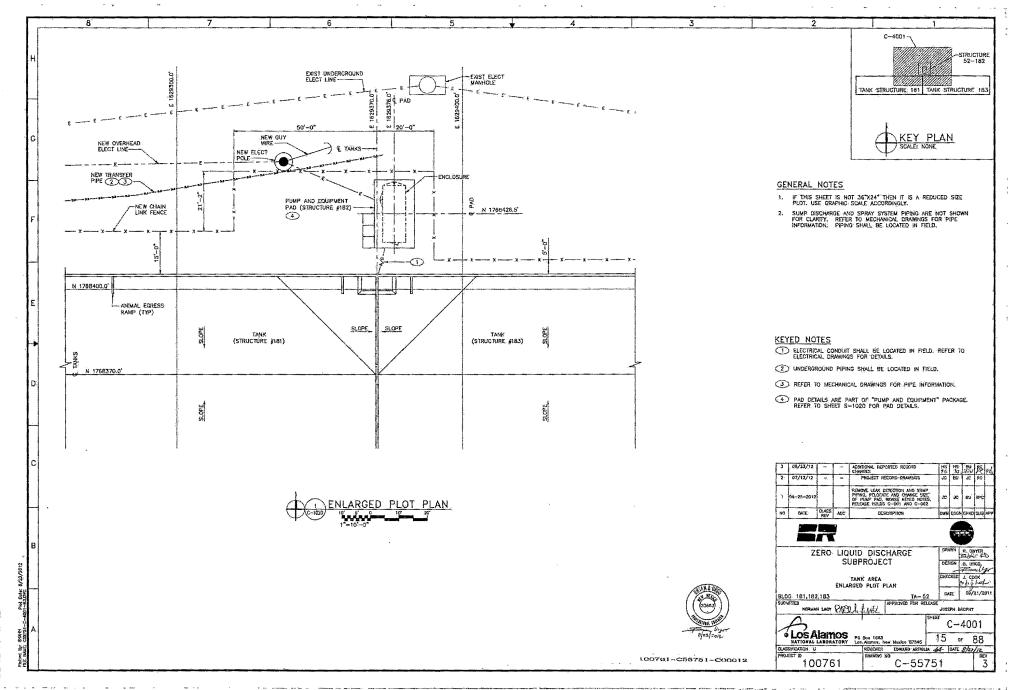

|              | SHEE |      | Ö-1    | 000             | )2   |     |
| L    | LOS A          | LABORA       | TORY | PO-Box 1883<br>Los Alomas, New           |              | 1    | 5    | O      |                 | 38   |     |
|      | ASSIFICATION U |              |      | PEMEWER<br>DRAWING NO                    | EDWARD ARTIC | UA 6 | -    | DATE   | 2/27            | 12   |     |
|      |                | 076          | 1    | J. J | C-55         | 75   | 1    |        |                 |      | ĺ   |

11111

100761-C55751-C00008

2/02/5/2

Plotted By:

21.IT IS THE INTENT OF THESE DRAWINGS AND SPECIFICATIONS TO PROVIDE A COMMUNIC METALLATION, THOULD THERE BE CHASSINGS THE COMMUNICATION OF THE COMMUNICATION





N. HODGE













面のの

guil.





SING OF SING





**以对西如面:** 













Nam





るわらのの







C-55751

REVISION 1. DATE 9-16-2004 VALVE & INSTRUMENTATION FUNCTION IDENTIFIERS (SELECTED) FIRST— INDICATING MEASURED OR CONTROLLED VARIABLE TRANSMITTERS SOLENGIOS
RELAYS
COMPUTING
DEVICES SWITCHES AND .
ALARM DEVICES CONTROLLERS VALVES READOLT DEVICE PRIMARY ELEMENT WELL OR VIEWING PROBE DEVICE GLASS FINAL ELEMEN RECORDING INDICATING HIGH\*\* LOW COMB RECORDINGINDICATING BLIND ANALYSIS BURNER/ COMBUSTION CONDUCTIVITY CE CC USER'S CHOICE EE ESH ESL ESHL FSH FSL FSHL OLTAGE LOW RATE FCV FE FLOW QUANTITY FORC FOR FOSH FOSL FOIT FOT FQY FQE FQV FLOW RATIO FFSH FFSL FFR USER'S CHOICE HV IZ JV kv LV HC HV IT JT KT LT ISH ISL ISHL ARC KCV LC LCV JRC JSH JSL JSHL KSH KSL KSHL JIT KIT JY KY JE POWER TIME LÉVEL MOISTURE/ HUMIDITY U