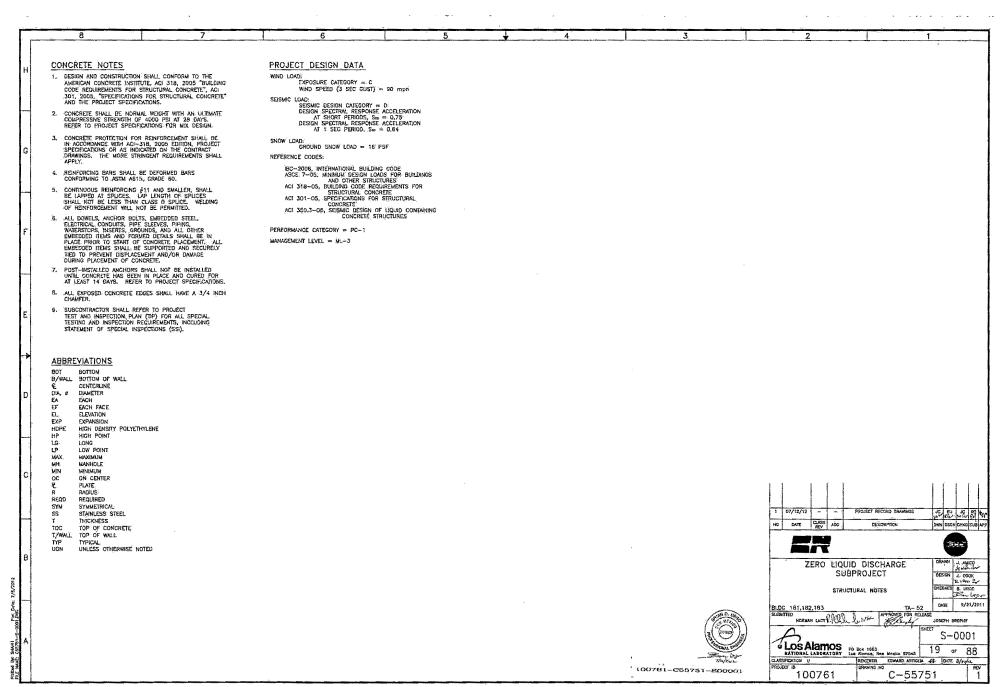

| SHEE |      | Ö-1    | 000             | )2   |     |
| L    | LOS A          | LABORA       | TORY | PO-Box 1883<br>Los Alomas, New           |              | 1    | 5    | O      |                 | 38   |     |
|      | ASSIFICATION U |              |      | PEMEWER<br>DRAWING NO                    | EDWARD ARTIC | UA 6 | -    | DATE   | 2/27            | 12   |     |
|      |                | 076          | 1    | J. J | C-55         | 75   | 1    |        |                 |      | ĺ   |

11111

100761-C55751-C00008

2/02/5/2

Plotted By:

21.IT IS THE INTENT OF THESE DRAWINGS AND SPECIFICATIONS TO PROVIDE A COMMUNIC METALLATION, THOULD THERE BE CHASSINGS THE COMMUNICATION OF THE COMMUNICATION





N. HODGE













面のの

guil.





SING OF SING





**以对西如面:** 













Nam





るわらのの







C-55751

REVISION 1. DATE 9-16-2004 VALVE & INSTRUMENTATION FUNCTION IDENTIFIERS (SELECTED) FIRST— INDICATING MEASURED OR CONTROLLED VARIABLE TRANSMITTERS SOLENGIOS
RELAYS
COMPUTING
DEVICES SWITCHES AND .
ALARM DEVICES CONTROLLERS VALVES READOLT DEVICE PRIMARY ELEMENT WELL OR VIEWING PROBE DEVICE GLASS FINAL ELEMEN RECORDING INDICATING HIGH\*\* LOW COMB RECORDINGINDICATING BLIND ANALYSIS BURNER/ COMBUSTION CONDUCTIVITY CE CC USER'S CHOICE EE ESH ESL ESHL FSH FSL FSHL OLTAGE LOW RATE FCV FE FLOW QUANTITY FORC FOR FOSH FOSL FOIT FOT FQY FQE FQV FLOW RATIO FFSH FFSL FFR USER'S CHOICE HV IZ JV kv LV HC HV IT JT KT LT ISH ISL ISHL ARC KCV LC LCV JRC JSH JSL JSHL KSH KSL KSHL JIT KIT JY KY JE POWER TIME LÉVEL MOISTURE/ HUMIDITY USER'S CHOICE USER'S CHOICE FRESSURE