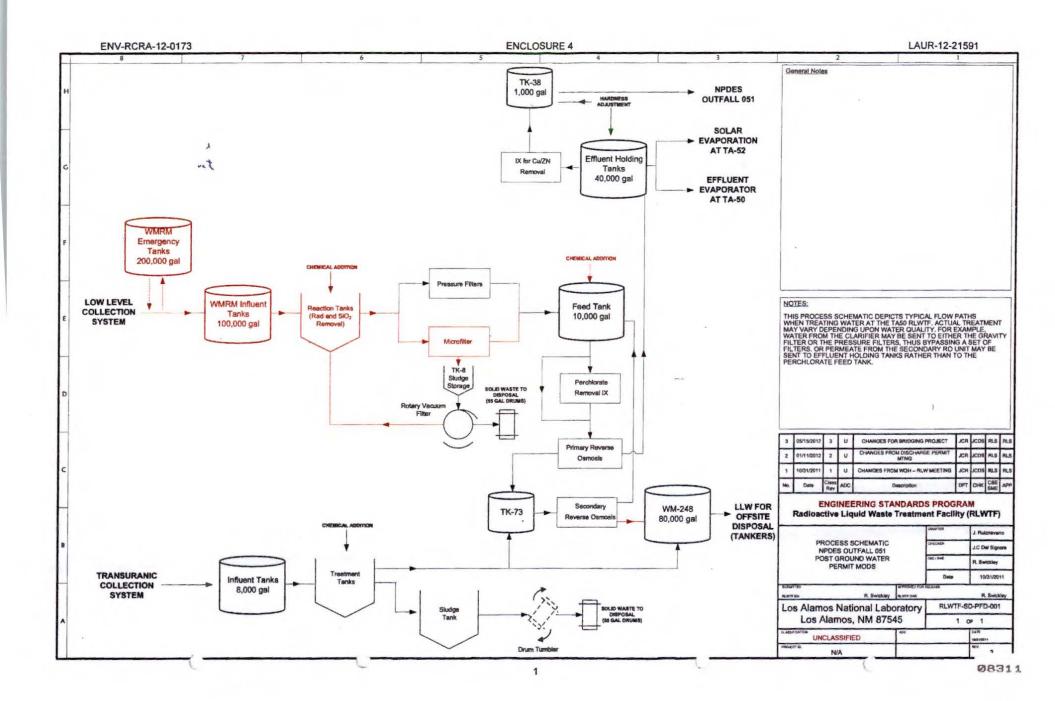

BLDG 181,182,183 TA-50,52,63

LIST OF DRAWINGS

|            |                            | .*               | the state of the s | 100                                      |                  | •                                       | - 1 - 1 - 1 - 1 - 1 - 1 - 1 - 1 - 1 - 1                                                                                                                              | **                                                                                                                                                                                                                                                                                                                                                                                                                                                                                                                                                                                                                                                                                                                                                                                                                                                                                                                                                                                                                                                                                                                                                                                                                                                                                                                                                                                                                                                                                                                                                                                                                                                                                                                                                                                                                                                                                                                                                                                                                                                                                                                             |
|------------|----------------------------|------------------|--------------------------------------------------------------------------------------------------------------------------------------------------------------------------------------------------------------------------------------------------------------------------------------------------------------------------------------------------------------------------------------------------------------------------------------------------------------------------------------------------------------------------------------------------------------------------------------------------------------------------------------------------------------------------------------------------------------------------------------------------------------------------------------------------------------------------------------------------------------------------------------------------------------------------------------------------------------------------------------------------------------------------------------------------------------------------------------------------------------------------------------------------------------------------------------------------------------------------------------------------------------------------------------------------------------------------------------------------------------------------------------------------------------------------------------------------------------------------------------------------------------------------------------------------------------------------------------------------------------------------------------------------------------------------------------------------------------------------------------------------------------------------------------------------------------------------------------------------------------------------------------------------------------------------------------------------------------------------------------------------------------------------------------------------------------------------------------------------------------------------------|------------------------------------------|------------------|-----------------------------------------|----------------------------------------------------------------------------------------------------------------------------------------------------------------------|--------------------------------------------------------------------------------------------------------------------------------------------------------------------------------------------------------------------------------------------------------------------------------------------------------------------------------------------------------------------------------------------------------------------------------------------------------------------------------------------------------------------------------------------------------------------------------------------------------------------------------------------------------------------------------------------------------------------------------------------------------------------------------------------------------------------------------------------------------------------------------------------------------------------------------------------------------------------------------------------------------------------------------------------------------------------------------------------------------------------------------------------------------------------------------------------------------------------------------------------------------------------------------------------------------------------------------------------------------------------------------------------------------------------------------------------------------------------------------------------------------------------------------------------------------------------------------------------------------------------------------------------------------------------------------------------------------------------------------------------------------------------------------------------------------------------------------------------------------------------------------------------------------------------------------------------------------------------------------------------------------------------------------------------------------------------------------------------------------------------------------|
|            |                            | Brookini Isro    | And the second of the second                                                                                                                                                                                                                                                                                                                                                                                                                                                                                                                                                                                                                                                                                                                                                                                                                                                                                                                                                                                                                                                                                                                                                                                                                                                                                                                                                                                                                                                                                                                                                                                                                                                                                                                                                                                                                                                                                                                                                                                                                                                                                                   | e e gayer ale                            | , nno tro        | v sieson nie                            | . 4                                                                                                                                                                  | a 2 *                                                                                                                                                                                                                                                                                                                                                                                                                                                                                                                                                                                                                                                                                                                                                                                                                                                                                                                                                                                                                                                                                                                                                                                                                                                                                                                                                                                                                                                                                                                                                                                                                                                                                                                                                                                                                                                                                                                                                                                                                                                                                                                          |
| ASION :    | PROJECT                    | DISCIPLINE       | German Commencer                                                                                                                                                                                                                                                                                                                                                                                                                                                                                                                                                                                                                                                                                                                                                                                                                                                                                                                                                                                                                                                                                                                                                                                                                                                                                                                                                                                                                                                                                                                                                                                                                                                                                                                                                                                                                                                                                                                                                                                                                                                                                                               | 25%                                      | REVISION PROJECT | T DISCIPLINE<br>SHEET                   |                                                                                                                                                                      | 81                                                                                                                                                                                                                                                                                                                                                                                                                                                                                                                                                                                                                                                                                                                                                                                                                                                                                                                                                                                                                                                                                                                                                                                                                                                                                                                                                                                                                                                                                                                                                                                                                                                                                                                                                                                                                                                                                                                                                                                                                                                                                                                             |
| MBER       | NUMBER                     | NUMBER           | DRAWING TITLE                                                                                                                                                                                                                                                                                                                                                                                                                                                                                                                                                                                                                                                                                                                                                                                                                                                                                                                                                                                                                                                                                                                                                                                                                                                                                                                                                                                                                                                                                                                                                                                                                                                                                                                                                                                                                                                                                                                                                                                                                                                                                                                  | 1, 1, 1, 1, 1, 1, 1, 1, 1, 1, 1, 1, 1, 1 | HUMBER" NUMBER   | NUMBER'                                 | DRAWING TITLE                                                                                                                                                        | and the second second                                                                                                                                                                                                                                                                                                                                                                                                                                                                                                                                                                                                                                                                                                                                                                                                                                                                                                                                                                                                                                                                                                                                                                                                                                                                                                                                                                                                                                                                                                                                                                                                                                                                                                                                                                                                                                                                                                                                                                                                                                                                                                          |
| .2         | 1                          | G-0000           | THE SHET AND UST OF DRAWNOS UNDERGROUND TRANSFER PIPHING UNDERGROUND TRANSFER PIPHING SHETTER AND STRING SHETTER AND STRING SHETTER AND STRING SHETTER AND STRING PLANSFER AND STRING PLANSFER AND AND STRING SHETTER AND SHETTER AND SHETTER  | the state of                             | 1 60             | M-5006                                  | INSTRUMENT INSTALLATION DETAILS                                                                                                                                      |                                                                                                                                                                                                                                                                                                                                                                                                                                                                                                                                                                                                                                                                                                                                                                                                                                                                                                                                                                                                                                                                                                                                                                                                                                                                                                                                                                                                                                                                                                                                                                                                                                                                                                                                                                                                                                                                                                                                                                                                                                                                                                                                |
| 5          | 2                          | G-0001           | TITLE SHEET AND UST OF DRAWINGS                                                                                                                                                                                                                                                                                                                                                                                                                                                                                                                                                                                                                                                                                                                                                                                                                                                                                                                                                                                                                                                                                                                                                                                                                                                                                                                                                                                                                                                                                                                                                                                                                                                                                                                                                                                                                                                                                                                                                                                                                                                                                                | , g in                                   | 2 '61"           | M-3007                                  |                                                                                                                                                                      | name in the second second                                                                                                                                                                                                                                                                                                                                                                                                                                                                                                                                                                                                                                                                                                                                                                                                                                                                                                                                                                                                                                                                                                                                                                                                                                                                                                                                                                                                                                                                                                                                                                                                                                                                                                                                                                                                                                                                                                                                                                                                                                                                                                      |
|            | - ·                        | G-0002           | TA-52 EVAPORATION AREA                                                                                                                                                                                                                                                                                                                                                                                                                                                                                                                                                                                                                                                                                                                                                                                                                                                                                                                                                                                                                                                                                                                                                                                                                                                                                                                                                                                                                                                                                                                                                                                                                                                                                                                                                                                                                                                                                                                                                                                                                                                                                                         |                                          | . 5 62           | M-6000 "                                | NO CONSERVE SYSTEM PAID AND SEQUI<br>ZLD ENAPORATION SPRAY SYSTEM PAID.<br>INSTRUMENT INDEX AND BILL OF MATERIA<br>MECHANICAL BILL OF MATERIALS<br>VALVE, SCHEDIALS. | INDE OF OPERATION                                                                                                                                                                                                                                                                                                                                                                                                                                                                                                                                                                                                                                                                                                                                                                                                                                                                                                                                                                                                                                                                                                                                                                                                                                                                                                                                                                                                                                                                                                                                                                                                                                                                                                                                                                                                                                                                                                                                                                                                                                                                                                              |
| *          | 1                          | G. O. O. O.      | UNDERGROUND TRANSFER PIPERS                                                                                                                                                                                                                                                                                                                                                                                                                                                                                                                                                                                                                                                                                                                                                                                                                                                                                                                                                                                                                                                                                                                                                                                                                                                                                                                                                                                                                                                                                                                                                                                                                                                                                                                                                                                                                                                                                                                                                                                                                                                                                                    |                                          | 3 64             | M-7000                                  | INSTRUMENT INCEX AND BILL OF MATERY                                                                                                                                  | LS                                                                                                                                                                                                                                                                                                                                                                                                                                                                                                                                                                                                                                                                                                                                                                                                                                                                                                                                                                                                                                                                                                                                                                                                                                                                                                                                                                                                                                                                                                                                                                                                                                                                                                                                                                                                                                                                                                                                                                                                                                                                                                                             |
| 1 23       | 4                          | C-0001           | LECENDS AND SYMBOLS                                                                                                                                                                                                                                                                                                                                                                                                                                                                                                                                                                                                                                                                                                                                                                                                                                                                                                                                                                                                                                                                                                                                                                                                                                                                                                                                                                                                                                                                                                                                                                                                                                                                                                                                                                                                                                                                                                                                                                                                                                                                                                            |                                          | 3 65             | M-7001 .                                | MECHANICAL BILL OF MATERIALS                                                                                                                                         | `                                                                                                                                                                                                                                                                                                                                                                                                                                                                                                                                                                                                                                                                                                                                                                                                                                                                                                                                                                                                                                                                                                                                                                                                                                                                                                                                                                                                                                                                                                                                                                                                                                                                                                                                                                                                                                                                                                                                                                                                                                                                                                                              |
| 1 .        | 5                          | C-0002           | PRAIRCT SITE PLAN                                                                                                                                                                                                                                                                                                                                                                                                                                                                                                                                                                                                                                                                                                                                                                                                                                                                                                                                                                                                                                                                                                                                                                                                                                                                                                                                                                                                                                                                                                                                                                                                                                                                                                                                                                                                                                                                                                                                                                                                                                                                                                              | 40 1 1 1 1 1 1 1 1                       | .1 66            | M-7002<br>M-7003                        | MECHANICAL RULL OF MATERIALS                                                                                                                                         | *                                                                                                                                                                                                                                                                                                                                                                                                                                                                                                                                                                                                                                                                                                                                                                                                                                                                                                                                                                                                                                                                                                                                                                                                                                                                                                                                                                                                                                                                                                                                                                                                                                                                                                                                                                                                                                                                                                                                                                                                                                                                                                                              |
| i "i       | 1.117                      | C-1010."         | TANK AREA RLOT PLAN                                                                                                                                                                                                                                                                                                                                                                                                                                                                                                                                                                                                                                                                                                                                                                                                                                                                                                                                                                                                                                                                                                                                                                                                                                                                                                                                                                                                                                                                                                                                                                                                                                                                                                                                                                                                                                                                                                                                                                                                                                                                                                            | * 5                                      | 1 68             | M-7004                                  | MECHANICAL BILL OF MATERIALS<br>VALVE SCHEDULE                                                                                                                       | 3                                                                                                                                                                                                                                                                                                                                                                                                                                                                                                                                                                                                                                                                                                                                                                                                                                                                                                                                                                                                                                                                                                                                                                                                                                                                                                                                                                                                                                                                                                                                                                                                                                                                                                                                                                                                                                                                                                                                                                                                                                                                                                                              |
| 1"         | 8                          | C-1030<br>C-1040 | TANK AREA GRADING PLAN                                                                                                                                                                                                                                                                                                                                                                                                                                                                                                                                                                                                                                                                                                                                                                                                                                                                                                                                                                                                                                                                                                                                                                                                                                                                                                                                                                                                                                                                                                                                                                                                                                                                                                                                                                                                                                                                                                                                                                                                                                                                                                         | + 1                                      | 1 69             | E-0001 ,                                | ELECTRICAL SYMBOL LEGEND AND GENER                                                                                                                                   | AL NOTES                                                                                                                                                                                                                                                                                                                                                                                                                                                                                                                                                                                                                                                                                                                                                                                                                                                                                                                                                                                                                                                                                                                                                                                                                                                                                                                                                                                                                                                                                                                                                                                                                                                                                                                                                                                                                                                                                                                                                                                                                                                                                                                       |
| 1 1        | Ho .                       | C-1050           | TANK AREA GUI & FILL PLAN                                                                                                                                                                                                                                                                                                                                                                                                                                                                                                                                                                                                                                                                                                                                                                                                                                                                                                                                                                                                                                                                                                                                                                                                                                                                                                                                                                                                                                                                                                                                                                                                                                                                                                                                                                                                                                                                                                                                                                                                                                                                                                      | 33. 34. 4                                | 2 71             | E-1000<br>E-1001                        | PHUP AND FORPMENT PAR HIS CONDU                                                                                                                                      | T'AND GROUNDING PLAN                                                                                                                                                                                                                                                                                                                                                                                                                                                                                                                                                                                                                                                                                                                                                                                                                                                                                                                                                                                                                                                                                                                                                                                                                                                                                                                                                                                                                                                                                                                                                                                                                                                                                                                                                                                                                                                                                                                                                                                                                                                                                                           |
| 1          | 111                        | C-1151           | TRANSPER PIPE AREA USE PLAN 1                                                                                                                                                                                                                                                                                                                                                                                                                                                                                                                                                                                                                                                                                                                                                                                                                                                                                                                                                                                                                                                                                                                                                                                                                                                                                                                                                                                                                                                                                                                                                                                                                                                                                                                                                                                                                                                                                                                                                                                                                                                                                                  | 100                                      | 0 - 72           | E-5000                                  | NO LONGER USED                                                                                                                                                       | 1 1410 OLOGOROMA 1 1244                                                                                                                                                                                                                                                                                                                                                                                                                                                                                                                                                                                                                                                                                                                                                                                                                                                                                                                                                                                                                                                                                                                                                                                                                                                                                                                                                                                                                                                                                                                                                                                                                                                                                                                                                                                                                                                                                                                                                                                                                                                                                                        |
| 1          | 12                         | C-1152<br>C-1153 | TRANSFER PIPE AREA USE PLAN 2                                                                                                                                                                                                                                                                                                                                                                                                                                                                                                                                                                                                                                                                                                                                                                                                                                                                                                                                                                                                                                                                                                                                                                                                                                                                                                                                                                                                                                                                                                                                                                                                                                                                                                                                                                                                                                                                                                                                                                                                                                                                                                  | F. 15                                    | 1 73             | E-5001<br>E-5002                        | POLE DETAIL FOR CLEVIS MOUNTED CABI                                                                                                                                  | E FOR POLES 2003A, 20039, 2003C                                                                                                                                                                                                                                                                                                                                                                                                                                                                                                                                                                                                                                                                                                                                                                                                                                                                                                                                                                                                                                                                                                                                                                                                                                                                                                                                                                                                                                                                                                                                                                                                                                                                                                                                                                                                                                                                                                                                                                                                                                                                                                |
| 1 7        | 14                         | C-3001           | TANK AREA SECTIONS 1                                                                                                                                                                                                                                                                                                                                                                                                                                                                                                                                                                                                                                                                                                                                                                                                                                                                                                                                                                                                                                                                                                                                                                                                                                                                                                                                                                                                                                                                                                                                                                                                                                                                                                                                                                                                                                                                                                                                                                                                                                                                                                           |                                          |                  | E-5003                                  | 79030 WITH SECONDARY DETAIL                                                                                                                                          | DEADEND FOLE                                                                                                                                                                                                                                                                                                                                                                                                                                                                                                                                                                                                                                                                                                                                                                                                                                                                                                                                                                                                                                                                                                                                                                                                                                                                                                                                                                                                                                                                                                                                                                                                                                                                                                                                                                                                                                                                                                                                                                                                                                                                                                                   |
| 3          | 15                         | C-4001           | TANK AREA ENLARGED PLOT PLAN                                                                                                                                                                                                                                                                                                                                                                                                                                                                                                                                                                                                                                                                                                                                                                                                                                                                                                                                                                                                                                                                                                                                                                                                                                                                                                                                                                                                                                                                                                                                                                                                                                                                                                                                                                                                                                                                                                                                                                                                                                                                                                   |                                          | 0 75             | E-5003                                  | NO LONGER USED                                                                                                                                                       |                                                                                                                                                                                                                                                                                                                                                                                                                                                                                                                                                                                                                                                                                                                                                                                                                                                                                                                                                                                                                                                                                                                                                                                                                                                                                                                                                                                                                                                                                                                                                                                                                                                                                                                                                                                                                                                                                                                                                                                                                                                                                                                                |
| 1 1        | 16                         | C-5001           | TYPICAL DETAILS SITE DETAILS 1                                                                                                                                                                                                                                                                                                                                                                                                                                                                                                                                                                                                                                                                                                                                                                                                                                                                                                                                                                                                                                                                                                                                                                                                                                                                                                                                                                                                                                                                                                                                                                                                                                                                                                                                                                                                                                                                                                                                                                                                                                                                                                 | 4 / Par 18                               | 1 79             | E-5004<br>E-6000                        | GUY POLE DETAILS                                                                                                                                                     | INN PAIR THE BURDAY                                                                                                                                                                                                                                                                                                                                                                                                                                                                                                                                                                                                                                                                                                                                                                                                                                                                                                                                                                                                                                                                                                                                                                                                                                                                                                                                                                                                                                                                                                                                                                                                                                                                                                                                                                                                                                                                                                                                                                                                                                                                                                            |
| 1          | há .                       | C-5101           | TRANSFER PIPE TYPICAL DETAILS                                                                                                                                                                                                                                                                                                                                                                                                                                                                                                                                                                                                                                                                                                                                                                                                                                                                                                                                                                                                                                                                                                                                                                                                                                                                                                                                                                                                                                                                                                                                                                                                                                                                                                                                                                                                                                                                                                                                                                                                                                                                                                  | , a                                      | 78               | E-1002                                  | PUMP HOUSE FOUIPMENT PLAN                                                                                                                                            | icac one cire bindiens                                                                                                                                                                                                                                                                                                                                                                                                                                                                                                                                                                                                                                                                                                                                                                                                                                                                                                                                                                                                                                                                                                                                                                                                                                                                                                                                                                                                                                                                                                                                                                                                                                                                                                                                                                                                                                                                                                                                                                                                                                                                                                         |
| 1          | 19                         | 5-0001           | STRUCTURAL NOTES                                                                                                                                                                                                                                                                                                                                                                                                                                                                                                                                                                                                                                                                                                                                                                                                                                                                                                                                                                                                                                                                                                                                                                                                                                                                                                                                                                                                                                                                                                                                                                                                                                                                                                                                                                                                                                                                                                                                                                                                                                                                                                               | 33                                       | C 79             | E-6002                                  | NO LONGER USED                                                                                                                                                       | NI DEN DANGER AND What                                                                                                                                                                                                                                                                                                                                                                                                                                                                                                                                                                                                                                                                                                                                                                                                                                                                                                                                                                                                                                                                                                                                                                                                                                                                                                                                                                                                                                                                                                                                                                                                                                                                                                                                                                                                                                                                                                                                                                                                                                                                                                         |
| 2.         | 20                         | S-1010           | TANK HUAN                                                                                                                                                                                                                                                                                                                                                                                                                                                                                                                                                                                                                                                                                                                                                                                                                                                                                                                                                                                                                                                                                                                                                                                                                                                                                                                                                                                                                                                                                                                                                                                                                                                                                                                                                                                                                                                                                                                                                                                                                                                                                                                      |                                          | 0 80             | E~6003<br>E~6004                        | NO LONGER USED NO TLACET                                                                                                                                             | IRCDRE LEGATORD 22 22 22 22 22 22 22 22 22 22 22                                                                                                                                                                                                                                                                                                                                                                                                                                                                                                                                                                                                                                                                                                                                                                                                                                                                                                                                                                                                                                                                                                                                                                                                                                                                                                                                                                                                                                                                                                                                                                                                                                                                                                                                                                                                                                                                                                                                                                                                                                                                               |
| 1          | 22                         | 5-1020           | RUME AND EQUIPMENT PAD PLAN                                                                                                                                                                                                                                                                                                                                                                                                                                                                                                                                                                                                                                                                                                                                                                                                                                                                                                                                                                                                                                                                                                                                                                                                                                                                                                                                                                                                                                                                                                                                                                                                                                                                                                                                                                                                                                                                                                                                                                                                                                                                                                    | 35.                                      | 1 82             | E-7000                                  | ZLD PUMP HOUSE ELECTRICAL PANEL SC                                                                                                                                   | HÉDULE                                                                                                                                                                                                                                                                                                                                                                                                                                                                                                                                                                                                                                                                                                                                                                                                                                                                                                                                                                                                                                                                                                                                                                                                                                                                                                                                                                                                                                                                                                                                                                                                                                                                                                                                                                                                                                                                                                                                                                                                                                                                                                                         |
| 2 .        | 23                         | 5-3010           | TANK SECTIONS 1                                                                                                                                                                                                                                                                                                                                                                                                                                                                                                                                                                                                                                                                                                                                                                                                                                                                                                                                                                                                                                                                                                                                                                                                                                                                                                                                                                                                                                                                                                                                                                                                                                                                                                                                                                                                                                                                                                                                                                                                                                                                                                                | - J. 4 8 4 4                             | 63               | 5-7001                                  | NAMEPLATE SCHEDULE SHEET 1                                                                                                                                           |                                                                                                                                                                                                                                                                                                                                                                                                                                                                                                                                                                                                                                                                                                                                                                                                                                                                                                                                                                                                                                                                                                                                                                                                                                                                                                                                                                                                                                                                                                                                                                                                                                                                                                                                                                                                                                                                                                                                                                                                                                                                                                                                |
| 1          | 25                         | S-3011           | PUMP AND FOURIER PAR SECTION                                                                                                                                                                                                                                                                                                                                                                                                                                                                                                                                                                                                                                                                                                                                                                                                                                                                                                                                                                                                                                                                                                                                                                                                                                                                                                                                                                                                                                                                                                                                                                                                                                                                                                                                                                                                                                                                                                                                                                                                                                                                                                   | 5                                        | 7/ 1 84<br>1 85  | E-7002                                  | POLE 20034 2003E 2003C BILL OF MA                                                                                                                                    | TERIAL                                                                                                                                                                                                                                                                                                                                                                                                                                                                                                                                                                                                                                                                                                                                                                                                                                                                                                                                                                                                                                                                                                                                                                                                                                                                                                                                                                                                                                                                                                                                                                                                                                                                                                                                                                                                                                                                                                                                                                                                                                                                                                                         |
| 1          | 26                         | S-4010           | TANK ENLARGED PLAN                                                                                                                                                                                                                                                                                                                                                                                                                                                                                                                                                                                                                                                                                                                                                                                                                                                                                                                                                                                                                                                                                                                                                                                                                                                                                                                                                                                                                                                                                                                                                                                                                                                                                                                                                                                                                                                                                                                                                                                                                                                                                                             | 1000                                     | 734 0 86         | E-7004                                  | NO LONGER USED                                                                                                                                                       | , , , , , , , , , , , , , , , , , , , ,                                                                                                                                                                                                                                                                                                                                                                                                                                                                                                                                                                                                                                                                                                                                                                                                                                                                                                                                                                                                                                                                                                                                                                                                                                                                                                                                                                                                                                                                                                                                                                                                                                                                                                                                                                                                                                                                                                                                                                                                                                                                                        |
| 1 1        | 27                         | S-5001           | TYPICAL DETAILS STRUCTURAL DETAIL                                                                                                                                                                                                                                                                                                                                                                                                                                                                                                                                                                                                                                                                                                                                                                                                                                                                                                                                                                                                                                                                                                                                                                                                                                                                                                                                                                                                                                                                                                                                                                                                                                                                                                                                                                                                                                                                                                                                                                                                                                                                                              | S 1                                      | 27/40 87         | E-7005<br>E-7006                        | NO LONGER USED                                                                                                                                                       | with the same again with accountable.                                                                                                                                                                                                                                                                                                                                                                                                                                                                                                                                                                                                                                                                                                                                                                                                                                                                                                                                                                                                                                                                                                                                                                                                                                                                                                                                                                                                                                                                                                                                                                                                                                                                                                                                                                                                                                                                                                                                                                                                                                                                                          |
| <b>1</b> . | 23                         | M-0001           | - PAID - LEGENDS AND SYMBOLS                                                                                                                                                                                                                                                                                                                                                                                                                                                                                                                                                                                                                                                                                                                                                                                                                                                                                                                                                                                                                                                                                                                                                                                                                                                                                                                                                                                                                                                                                                                                                                                                                                                                                                                                                                                                                                                                                                                                                                                                                                                                                                   | ·                                        | # 1 mon          | E-760B                                  | BILL OF MATERIAL"                                                                                                                                                    | DEAD END FOLE SHOPD MILE SECONDARY.                                                                                                                                                                                                                                                                                                                                                                                                                                                                                                                                                                                                                                                                                                                                                                                                                                                                                                                                                                                                                                                                                                                                                                                                                                                                                                                                                                                                                                                                                                                                                                                                                                                                                                                                                                                                                                                                                                                                                                                                                                                                                            |
| 1          | 30<br>30<br>31<br>32<br>33 | M-0002           | PAID - LEGENDS AND SYMBOLS                                                                                                                                                                                                                                                                                                                                                                                                                                                                                                                                                                                                                                                                                                                                                                                                                                                                                                                                                                                                                                                                                                                                                                                                                                                                                                                                                                                                                                                                                                                                                                                                                                                                                                                                                                                                                                                                                                                                                                                                                                                                                                     |                                          | v May on the     | 1 S.                                    | F                                                                                                                                                                    | AL NOTES TO AND GROUNDING PLAN E FOR POLES 2003A, 2003B, 2003C DEADEND FOLE DEADEND FOLE DIAGRAM HOLDER PROVIDED MOP 9/25/12 HEDULE TERIAL DEAD END POLE 2003D WITH SECONDARY                                                                                                                                                                                                                                                                                                                                                                                                                                                                                                                                                                                                                                                                                                                                                                                                                                                                                                                                                                                                                                                                                                                                                                                                                                                                                                                                                                                                                                                                                                                                                                                                                                                                                                                                                                                                                                                                                                                                                  |
| 3          | 132                        | MUDU3            | TRANSFER PIPING PLAN & PROFILE                                                                                                                                                                                                                                                                                                                                                                                                                                                                                                                                                                                                                                                                                                                                                                                                                                                                                                                                                                                                                                                                                                                                                                                                                                                                                                                                                                                                                                                                                                                                                                                                                                                                                                                                                                                                                                                                                                                                                                                                                                                                                                 | · · · · · · · · · · · · · · · · · · ·    | t                |                                         |                                                                                                                                                                      |                                                                                                                                                                                                                                                                                                                                                                                                                                                                                                                                                                                                                                                                                                                                                                                                                                                                                                                                                                                                                                                                                                                                                                                                                                                                                                                                                                                                                                                                                                                                                                                                                                                                                                                                                                                                                                                                                                                                                                                                                                                                                                                                |
| 1          | 333                        | M-1001           | TRANSFER PIPING PLAN & PROFILE                                                                                                                                                                                                                                                                                                                                                                                                                                                                                                                                                                                                                                                                                                                                                                                                                                                                                                                                                                                                                                                                                                                                                                                                                                                                                                                                                                                                                                                                                                                                                                                                                                                                                                                                                                                                                                                                                                                                                                                                                                                                                                 | 2                                        | *                | *1                                      |                                                                                                                                                                      | vi , , , , , , , , , , , , , , , , , , ,                                                                                                                                                                                                                                                                                                                                                                                                                                                                                                                                                                                                                                                                                                                                                                                                                                                                                                                                                                                                                                                                                                                                                                                                                                                                                                                                                                                                                                                                                                                                                                                                                                                                                                                                                                                                                                                                                                                                                                                                                                                                                       |
| 1          | . 04                       | M-1002           | TRANSFER PIPING PLAN & PROFILE                                                                                                                                                                                                                                                                                                                                                                                                                                                                                                                                                                                                                                                                                                                                                                                                                                                                                                                                                                                                                                                                                                                                                                                                                                                                                                                                                                                                                                                                                                                                                                                                                                                                                                                                                                                                                                                                                                                                                                                                                                                                                                 | 3                                        | and the second   | 9 , 10                                  |                                                                                                                                                                      |                                                                                                                                                                                                                                                                                                                                                                                                                                                                                                                                                                                                                                                                                                                                                                                                                                                                                                                                                                                                                                                                                                                                                                                                                                                                                                                                                                                                                                                                                                                                                                                                                                                                                                                                                                                                                                                                                                                                                                                                                                                                                                                                |
| 7          | 156                        | M-1004           | TRANSFER PIPING PLAN & PROFILE                                                                                                                                                                                                                                                                                                                                                                                                                                                                                                                                                                                                                                                                                                                                                                                                                                                                                                                                                                                                                                                                                                                                                                                                                                                                                                                                                                                                                                                                                                                                                                                                                                                                                                                                                                                                                                                                                                                                                                                                                                                                                                 | <b>4.</b><br>5 2.%. 11                   | es in the figure | 5 6 6                                   | **                                                                                                                                                                   |                                                                                                                                                                                                                                                                                                                                                                                                                                                                                                                                                                                                                                                                                                                                                                                                                                                                                                                                                                                                                                                                                                                                                                                                                                                                                                                                                                                                                                                                                                                                                                                                                                                                                                                                                                                                                                                                                                                                                                                                                                                                                                                                |
| 3          | 57                         | M-1005           | PLIMPS ENCLOSURE ARRANGEMENT A                                                                                                                                                                                                                                                                                                                                                                                                                                                                                                                                                                                                                                                                                                                                                                                                                                                                                                                                                                                                                                                                                                                                                                                                                                                                                                                                                                                                                                                                                                                                                                                                                                                                                                                                                                                                                                                                                                                                                                                                                                                                                                 | NO COMPOSITE PIPING                      |                  |                                         | * . *                                                                                                                                                                |                                                                                                                                                                                                                                                                                                                                                                                                                                                                                                                                                                                                                                                                                                                                                                                                                                                                                                                                                                                                                                                                                                                                                                                                                                                                                                                                                                                                                                                                                                                                                                                                                                                                                                                                                                                                                                                                                                                                                                                                                                                                                                                                |
| 2          | 198                        | M-1005           | ZLD-SPRAY FIPING COMPOSITE FLAN                                                                                                                                                                                                                                                                                                                                                                                                                                                                                                                                                                                                                                                                                                                                                                                                                                                                                                                                                                                                                                                                                                                                                                                                                                                                                                                                                                                                                                                                                                                                                                                                                                                                                                                                                                                                                                                                                                                                                                                                                                                                                                |                                          | ** * ** **       | 6 7 1                                   | * * * * * * * * * * * * * * * * * * * *                                                                                                                              | 9 * 4                                                                                                                                                                                                                                                                                                                                                                                                                                                                                                                                                                                                                                                                                                                                                                                                                                                                                                                                                                                                                                                                                                                                                                                                                                                                                                                                                                                                                                                                                                                                                                                                                                                                                                                                                                                                                                                                                                                                                                                                                                                                                                                          |
| 4          | 140                        | N-1008           | ZLD SPRAY PIPING COMPOSITE PLAN                                                                                                                                                                                                                                                                                                                                                                                                                                                                                                                                                                                                                                                                                                                                                                                                                                                                                                                                                                                                                                                                                                                                                                                                                                                                                                                                                                                                                                                                                                                                                                                                                                                                                                                                                                                                                                                                                                                                                                                                                                                                                                |                                          |                  | 7,                                      |                                                                                                                                                                      | y y Y w                                                                                                                                                                                                                                                                                                                                                                                                                                                                                                                                                                                                                                                                                                                                                                                                                                                                                                                                                                                                                                                                                                                                                                                                                                                                                                                                                                                                                                                                                                                                                                                                                                                                                                                                                                                                                                                                                                                                                                                                                                                                                                                        |
| 5          | 41                         | M-1009           | ZLD SPRAY PIPING COMPOSITE PLAN                                                                                                                                                                                                                                                                                                                                                                                                                                                                                                                                                                                                                                                                                                                                                                                                                                                                                                                                                                                                                                                                                                                                                                                                                                                                                                                                                                                                                                                                                                                                                                                                                                                                                                                                                                                                                                                                                                                                                                                                                                                                                                | 1. 1.                                    |                  | 6                                       |                                                                                                                                                                      | *                                                                                                                                                                                                                                                                                                                                                                                                                                                                                                                                                                                                                                                                                                                                                                                                                                                                                                                                                                                                                                                                                                                                                                                                                                                                                                                                                                                                                                                                                                                                                                                                                                                                                                                                                                                                                                                                                                                                                                                                                                                                                                                              |
| 2 2        | 42<br>43                   | N-1010           | ZLO SPRAY PIPING COMPOSITE PLAN                                                                                                                                                                                                                                                                                                                                                                                                                                                                                                                                                                                                                                                                                                                                                                                                                                                                                                                                                                                                                                                                                                                                                                                                                                                                                                                                                                                                                                                                                                                                                                                                                                                                                                                                                                                                                                                                                                                                                                                                                                                                                                | . 5 V. Ca.,                              | (a)              | <i>j*</i>                               |                                                                                                                                                                      |                                                                                                                                                                                                                                                                                                                                                                                                                                                                                                                                                                                                                                                                                                                                                                                                                                                                                                                                                                                                                                                                                                                                                                                                                                                                                                                                                                                                                                                                                                                                                                                                                                                                                                                                                                                                                                                                                                                                                                                                                                                                                                                                |
| 2          | N4                         | M-1012           | ZLD SPRAY PIPING COMPOSITE PLAN                                                                                                                                                                                                                                                                                                                                                                                                                                                                                                                                                                                                                                                                                                                                                                                                                                                                                                                                                                                                                                                                                                                                                                                                                                                                                                                                                                                                                                                                                                                                                                                                                                                                                                                                                                                                                                                                                                                                                                                                                                                                                                | 1 4 2 2                                  |                  | y +                                     | *                                                                                                                                                                    |                                                                                                                                                                                                                                                                                                                                                                                                                                                                                                                                                                                                                                                                                                                                                                                                                                                                                                                                                                                                                                                                                                                                                                                                                                                                                                                                                                                                                                                                                                                                                                                                                                                                                                                                                                                                                                                                                                                                                                                                                                                                                                                                |
| 2          | 45                         | M-1013           | ZLD SPRAY PIPING COMPOSITE PLAN                                                                                                                                                                                                                                                                                                                                                                                                                                                                                                                                                                                                                                                                                                                                                                                                                                                                                                                                                                                                                                                                                                                                                                                                                                                                                                                                                                                                                                                                                                                                                                                                                                                                                                                                                                                                                                                                                                                                                                                                                                                                                                | <u> </u>                                 | 5 m 2.           |                                         | - B Y -                                                                                                                                                              | * * * *                                                                                                                                                                                                                                                                                                                                                                                                                                                                                                                                                                                                                                                                                                                                                                                                                                                                                                                                                                                                                                                                                                                                                                                                                                                                                                                                                                                                                                                                                                                                                                                                                                                                                                                                                                                                                                                                                                                                                                                                                                                                                                                        |
| <b>4</b>   | 145                        | M-1014           | 7(D SERAY DISING COMPOSITE PLAN AL IA                                                                                                                                                                                                                                                                                                                                                                                                                                                                                                                                                                                                                                                                                                                                                                                                                                                                                                                                                                                                                                                                                                                                                                                                                                                                                                                                                                                                                                                                                                                                                                                                                                                                                                                                                                                                                                                                                                                                                                                                                                                                                          | UKS                                      | 2 4 - 4          | * × × × × × × × × × × × × × × × × × × × | 8.4.                                                                                                                                                                 | * **                                                                                                                                                                                                                                                                                                                                                                                                                                                                                                                                                                                                                                                                                                                                                                                                                                                                                                                                                                                                                                                                                                                                                                                                                                                                                                                                                                                                                                                                                                                                                                                                                                                                                                                                                                                                                                                                                                                                                                                                                                                                                                                           |
| 3 ç        | 48                         | M-1016           | ZLD SPRAY PIPING COMPOSITE PLAN                                                                                                                                                                                                                                                                                                                                                                                                                                                                                                                                                                                                                                                                                                                                                                                                                                                                                                                                                                                                                                                                                                                                                                                                                                                                                                                                                                                                                                                                                                                                                                                                                                                                                                                                                                                                                                                                                                                                                                                                                                                                                                | of a safe to be                          |                  | •                                       |                                                                                                                                                                      |                                                                                                                                                                                                                                                                                                                                                                                                                                                                                                                                                                                                                                                                                                                                                                                                                                                                                                                                                                                                                                                                                                                                                                                                                                                                                                                                                                                                                                                                                                                                                                                                                                                                                                                                                                                                                                                                                                                                                                                                                                                                                                                                |
| 2          | 49                         | M-1017           | ZLD SPRAY PIPING COMPOSITE PLAN                                                                                                                                                                                                                                                                                                                                                                                                                                                                                                                                                                                                                                                                                                                                                                                                                                                                                                                                                                                                                                                                                                                                                                                                                                                                                                                                                                                                                                                                                                                                                                                                                                                                                                                                                                                                                                                                                                                                                                                                                                                                                                | 413                                      | * *              |                                         | s Jan                                                                                                                                                                |                                                                                                                                                                                                                                                                                                                                                                                                                                                                                                                                                                                                                                                                                                                                                                                                                                                                                                                                                                                                                                                                                                                                                                                                                                                                                                                                                                                                                                                                                                                                                                                                                                                                                                                                                                                                                                                                                                                                                                                                                                                                                                                                |
| 3          | 50                         | W-1010           | AREA TA-52 PIPING SUPPORT LOCAL                                                                                                                                                                                                                                                                                                                                                                                                                                                                                                                                                                                                                                                                                                                                                                                                                                                                                                                                                                                                                                                                                                                                                                                                                                                                                                                                                                                                                                                                                                                                                                                                                                                                                                                                                                                                                                                                                                                                                                                                                                                                                                | TION PLANT                               |                  | , ,                                     | at the second second                                                                                                                                                 | * · · · · · · · · · · · · · · · · · · ·                                                                                                                                                                                                                                                                                                                                                                                                                                                                                                                                                                                                                                                                                                                                                                                                                                                                                                                                                                                                                                                                                                                                                                                                                                                                                                                                                                                                                                                                                                                                                                                                                                                                                                                                                                                                                                                                                                                                                                                                                                                                                        |
| ō          | A A                        | - M-1019A        | AREA TA-52 PIPING SUPPORT LOCAL                                                                                                                                                                                                                                                                                                                                                                                                                                                                                                                                                                                                                                                                                                                                                                                                                                                                                                                                                                                                                                                                                                                                                                                                                                                                                                                                                                                                                                                                                                                                                                                                                                                                                                                                                                                                                                                                                                                                                                                                                                                                                                | ION PLAN                                 |                  | d A                                     |                                                                                                                                                                      | · · · · · · · · · · · · · · · · · · ·                                                                                                                                                                                                                                                                                                                                                                                                                                                                                                                                                                                                                                                                                                                                                                                                                                                                                                                                                                                                                                                                                                                                                                                                                                                                                                                                                                                                                                                                                                                                                                                                                                                                                                                                                                                                                                                                                                                                                                                                                                                                                          |
| 0          | 918                        | M-1019B          | AREA TA-62 PIPING SUPPORT LOCA                                                                                                                                                                                                                                                                                                                                                                                                                                                                                                                                                                                                                                                                                                                                                                                                                                                                                                                                                                                                                                                                                                                                                                                                                                                                                                                                                                                                                                                                                                                                                                                                                                                                                                                                                                                                                                                                                                                                                                                                                                                                                                 | TION PLAN                                |                  | 4 7.4                                   | ****                                                                                                                                                                 | Charles Control of the Control of th |
| 0          | 51C<br>51D                 | M-1019C          | AREA TA-52 PIPING SUPPORT LOCAL                                                                                                                                                                                                                                                                                                                                                                                                                                                                                                                                                                                                                                                                                                                                                                                                                                                                                                                                                                                                                                                                                                                                                                                                                                                                                                                                                                                                                                                                                                                                                                                                                                                                                                                                                                                                                                                                                                                                                                                                                                                                                                | BON PLAN                                 |                  | 4                                       |                                                                                                                                                                      |                                                                                                                                                                                                                                                                                                                                                                                                                                                                                                                                                                                                                                                                                                                                                                                                                                                                                                                                                                                                                                                                                                                                                                                                                                                                                                                                                                                                                                                                                                                                                                                                                                                                                                                                                                                                                                                                                                                                                                                                                                                                                                                                |
| 4          | 51D<br>52                  | M-3000           | PIPING SECTIONS                                                                                                                                                                                                                                                                                                                                                                                                                                                                                                                                                                                                                                                                                                                                                                                                                                                                                                                                                                                                                                                                                                                                                                                                                                                                                                                                                                                                                                                                                                                                                                                                                                                                                                                                                                                                                                                                                                                                                                                                                                                                                                                | 77.00                                    | 10 m             | 3 ,                                     | n y h                                                                                                                                                                | (20869)                                                                                                                                                                                                                                                                                                                                                                                                                                                                                                                                                                                                                                                                                                                                                                                                                                                                                                                                                                                                                                                                                                                                                                                                                                                                                                                                                                                                                                                                                                                                                                                                                                                                                                                                                                                                                                                                                                                                                                                                                                                                                                                        |
| 4          | - E3                       | M=3001 (         | PIPING SECTIONS                                                                                                                                                                                                                                                                                                                                                                                                                                                                                                                                                                                                                                                                                                                                                                                                                                                                                                                                                                                                                                                                                                                                                                                                                                                                                                                                                                                                                                                                                                                                                                                                                                                                                                                                                                                                                                                                                                                                                                                                                                                                                                                |                                          | E 4              |                                         | ***                                                                                                                                                                  | la la                                                                                                                                                                                                                                                                                                                                                                                                                                                                                                                                                                                                                                                                                                                                                                                                                                                                                                                                                                                                                                                                                                                                                                                                                                                                                                                                                                                                                                                                                                                                                                                                                                                                                                                                                                                                                                                                                                                                                                                                                                                                                                                          |
| ÷          | 55                         | M-4000           | TERMINAL POINTS ENLARGED PLAN                                                                                                                                                                                                                                                                                                                                                                                                                                                                                                                                                                                                                                                                                                                                                                                                                                                                                                                                                                                                                                                                                                                                                                                                                                                                                                                                                                                                                                                                                                                                                                                                                                                                                                                                                                                                                                                                                                                                                                                                                                                                                                  | 1 1 1 1 1 1 1 1 1 1 1 1 1 1 1 1 1 1 1    |                  |                                         | 2 × 1                                                                                                                                                                | The same of the sa |
| 1          | 56                         | M-5000           | TYPICAL PIPING DETAILS                                                                                                                                                                                                                                                                                                                                                                                                                                                                                                                                                                                                                                                                                                                                                                                                                                                                                                                                                                                                                                                                                                                                                                                                                                                                                                                                                                                                                                                                                                                                                                                                                                                                                                                                                                                                                                                                                                                                                                                                                                                                                                         | # 1                                      | 9                | #*                                      | -                                                                                                                                                                    | عمامية المهامية المامية                                                                                                                                                                                                                                                                                                                                                                                                                                                                                                                                                                                                                                                                                                                                                                                                                                                                                                                                                                                                                                                                                                                                                                                                                                                                                                                                                                                                                                                                                                                                                                                                                                                                                                                                                                                                                                                                                                                                                                                                                                                                                                        |
| 3          | A PA                       | M=5002 ×         | TYPICAL HANGER DETAILS                                                                                                                                                                                                                                                                                                                                                                                                                                                                                                                                                                                                                                                                                                                                                                                                                                                                                                                                                                                                                                                                                                                                                                                                                                                                                                                                                                                                                                                                                                                                                                                                                                                                                                                                                                                                                                                                                                                                                                                                                                                                                                         | 1 1 1 1 1 1 1 1 1 1 1 1 1 1 1 1 1 1 1 1  | 4.4              |                                         | "A                                                                                                                                                                   | and a second                                                                                                                                                                                                                                                                                                                                                                                                                                                                                                                                                                                                                                                                                                                                                                                                                                                                                                                                                                                                                                                                                                                                                                                                                                                                                                                                                                                                                                                                                                                                                                                                                                                                                                                                                                                                                                                                                                                                                                                                                                                                                                                   |
| 3 '        | 59                         | M-5003           | TRANSFER PRING PLAN USE PLAN THE ASSETTION TO THE ASSETTION THE ASSETTION TO THE ASSETTION TO THE ASSETTION THE |                                          |                  | 40                                      |                                                                                                                                                                      |                                                                                                                                                                                                                                                                                                                                                                                                                                                                                                                                                                                                                                                                                                                                                                                                                                                                                                                                                                                                                                                                                                                                                                                                                                                                                                                                                                                                                                                                                                                                                                                                                                                                                                                                                                                                                                                                                                                                                                                                                                                                                                                                |
|            | 1 1                        | 0.5              |                                                                                                                                                                                                                                                                                                                                                                                                                                                                                                                                                                                                                                                                                                                                                                                                                                                                                                                                                                                                                                                                                                                                                                                                                                                                                                                                                                                                                                                                                                                                                                                                                                                                                                                                                                                                                                                                                                                                                                                                                                                                                                                                |                                          | 9 Nag            |                                         |                                                                                                                                                                      | 100701-05751-00                                                                                                                                                                                                                                                                                                                                                                                                                                                                                                                                                                                                                                                                                                                                                                                                                                                                                                                                                                                                                                                                                                                                                                                                                                                                                                                                                                                                                                                                                                                                                                                                                                                                                                                                                                                                                                                                                                                                                                                                                                                                                                                |
|            | 李 雅                        | 2.0              | m files                                                                                                                                                                                                                                                                                                                                                                                                                                                                                                                                                                                                                                                                                                                                                                                                                                                                                                                                                                                                                                                                                                                                                                                                                                                                                                                                                                                                                                                                                                                                                                                                                                                                                                                                                                                                                                                                                                                                                                                                                                                                                                                        | as a series                              |                  |                                         | *                                                                                                                                                                    |                                                                                                                                                                                                                                                                                                                                                                                                                                                                                                                                                                                                                                                                                                                                                                                                                                                                                                                                                                                                                                                                                                                                                                                                                                                                                                                                                                                                                                                                                                                                                                                                                                                                                                                                                                                                                                                                                                                                                                                                                                                                                                                                |