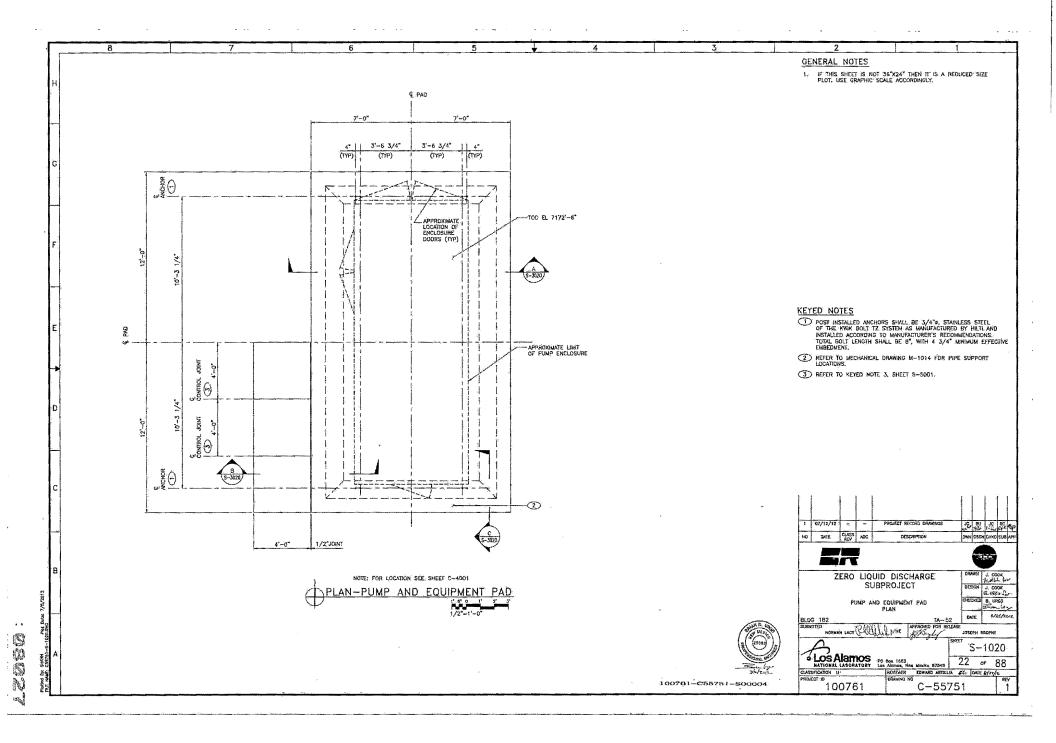

| SHEE |      | Ö-1    | 000             | )2   |     |
| L    | LOS A          | LABORA       | TORY | PO-Box 1883<br>Los Alomas, New           |              | 1    | 5    | O      |                 | 38   |     |
|      | ASSIFICATION U |              |      | PEMEWER<br>DRAWING NO                    | EDWARD ARTIC | UA 6 | -    | DATE   | 2/27            | 12   |     |
|      |                | 076          | 1    | J. J | C-55         | 75   | 1    |        |                 |      | ĺ   |

11111

100761-C55751-C00008

2/02/5/2

Plotted By:

21.IT IS THE INTENT OF THESE DRAWINGS AND SPECIFICATIONS TO PROVIDE A COMMUNIC METALLATION, THOULD THERE BE CHASSINGS THE COMMUNICATION OF THE COMMUNICATION





N. HODGE













面のの

guil.





SING OF SING





**以对西如面:** 













Nam





るわらのの







C-55751

REVISION 1. DATE 9-16-2004 VALVE & INSTRUMENTATION FUNCTION IDENTIFIERS (SELECTED) FIRST— INDICATING MEASURED OR CONTROLLED VARIABLE TRANSMITTERS SOLENGIOS
RELAYS
COMPUTING
DEVICES SWITCHES AND .
ALARM DEVICES CONTROLLERS VALVES READOLT DEVICE PRIMARY ELEMENT WELL OR VIEWING PROBE DEVICE GLASS FINAL ELEMEN RECORDING INDICATING HIGH\*\* LOW COMB RECORDINGINDICATING BLIND ANALYSIS BURNER/ COMBUSTION CONDUCTIVITY CE CC USER'S CHOICE EE ESH ESL ESHL FSH FSL FSHL OLTAGE LOW RATE FCV FE FLOW QUANTITY FORC FOR FOSH FOSL FOIT FOT FQY FQE FQV FLOW RATIO FFSH FFSL FFR USER'S CHOICE HV IZ JV kv LV HC HV IT JT KT LT ISH ISL ISHL ARC KCV LC LCV JRC JSH JSL JSHL KSH KSL KSHL JIT KIT JY KY JE POWER TIME LÉVEL MOISTURE/ HUMIDITY USER'S CHOICE USER'S CHOICE FRESSURE VACUU