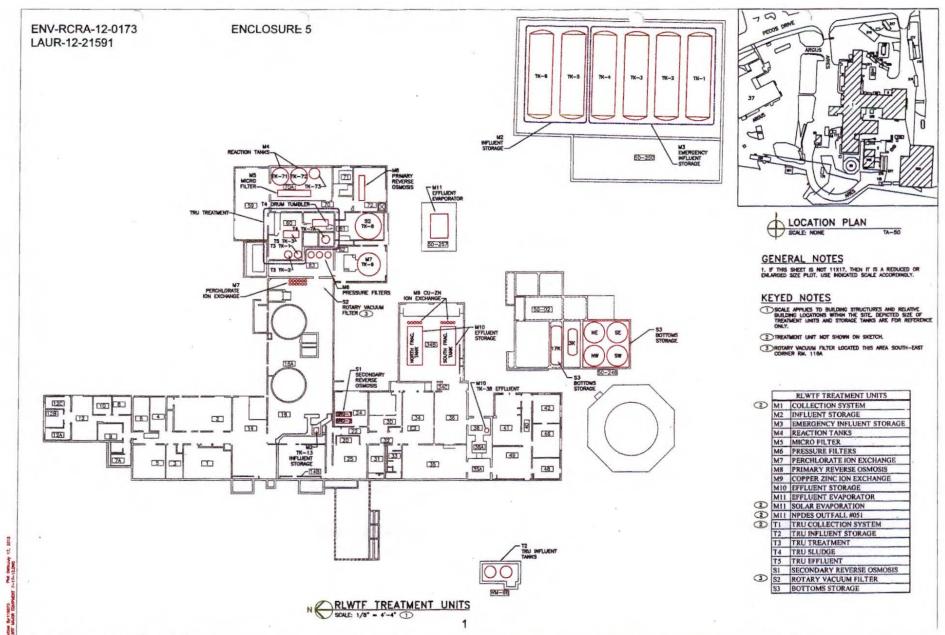

BLDG 181,182,183 TA-50,52,63

LIST OF DRAWINGS

|            |                            | .*               | the state of the s | 100                                      |                  | •                                       | - 1 - 1 - 1 - 1 - 1 - 1 - 1 - 1 - 1 - 1                                                                                                                              | **                                                                                                                                                                                                                                                                                                                                                                                                                                                                                                                                                                                                                                                                                                                                                                                                                                                                                                                                                                                                                                                                                                                                                                                                                                                                                                                                                                                                                                                                                                                                                                                                                                                                                                                                                                                                                                                                                                                                                                                                                                                                                                                             |
|------------|----------------------------|------------------|--------------------------------------------------------------------------------------------------------------------------------------------------------------------------------------------------------------------------------------------------------------------------------------------------------------------------------------------------------------------------------------------------------------------------------------------------------------------------------------------------------------------------------------------------------------------------------------------------------------------------------------------------------------------------------------------------------------------------------------------------------------------------------------------------------------------------------------------------------------------------------------------------------------------------------------------------------------------------------------------------------------------------------------------------------------------------------------------------------------------------------------------------------------------------------------------------------------------------------------------------------------------------------------------------------------------------------------------------------------------------------------------------------------------------------------------------------------------------------------------------------------------------------------------------------------------------------------------------------------------------------------------------------------------------------------------------------------------------------------------------------------------------------------------------------------------------------------------------------------------------------------------------------------------------------------------------------------------------------------------------------------------------------------------------------------------------------------------------------------------------------|------------------------------------------|------------------|-----------------------------------------|----------------------------------------------------------------------------------------------------------------------------------------------------------------------|--------------------------------------------------------------------------------------------------------------------------------------------------------------------------------------------------------------------------------------------------------------------------------------------------------------------------------------------------------------------------------------------------------------------------------------------------------------------------------------------------------------------------------------------------------------------------------------------------------------------------------------------------------------------------------------------------------------------------------------------------------------------------------------------------------------------------------------------------------------------------------------------------------------------------------------------------------------------------------------------------------------------------------------------------------------------------------------------------------------------------------------------------------------------------------------------------------------------------------------------------------------------------------------------------------------------------------------------------------------------------------------------------------------------------------------------------------------------------------------------------------------------------------------------------------------------------------------------------------------------------------------------------------------------------------------------------------------------------------------------------------------------------------------------------------------------------------------------------------------------------------------------------------------------------------------------------------------------------------------------------------------------------------------------------------------------------------------------------------------------------------|
|            |                            | Brookini Isro    | And the second of the second                                                                                                                                                                                                                                                                                                                                                                                                                                                                                                                                                                                                                                                                                                                                                                                                                                                                                                                                                                                                                                                                                                                                                                                                                                                                                                                                                                                                                                                                                                                                                                                                                                                                                                                                                                                                                                                                                                                                                                                                                                                                                                   | e e gayer ale                            | , nno tro        | v sieson nie                            | . 4                                                                                                                                                                  | a 2 *                                                                                                                                                                                                                                                                                                                                                                                                                                                                                                                                                                                                                                                                                                                                                                                                                                                                                                                                                                                                                                                                                                                                                                                                                                                                                                                                                                                                                                                                                                                                                                                                                                                                                                                                                                                                                                                                                                                                                                                                                                                                                                                          |
| ASION :    | PROJECT                    | DISCIPLINE       | German Commencer                                                                                                                                                                                                                                                                                                                                                                                                                                                                                                                                                                                                                                                                                                                                                                                                                                                                                                                                                                                                                                                                                                                                                                                                                                                                                                                                                                                                                                                                                                                                                                                                                                                                                                                                                                                                                                                                                                                                                                                                                                                                                                               | 25%                                      | REVISION PROJECT | T DISCIPLINE<br>SHEET                   |                                                                                                                                                                      | 81                                                                                                                                                                                                                                                                                                                                                                                                                                                                                                                                                                                                                                                                                                                                                                                                                                                                                                                                                                                                                                                                                                                                                                                                                                                                                                                                                                                                                                                                                                                                                                                                                                                                                                                                                                                                                                                                                                                                                                                                                                                                                                                             |
| MBER       | NUMBER                     | NUMBER           | DRAWING TITLE                                                                                                                                                                                                                                                                                                                                                                                                                                                                                                                                                                                                                                                                                                                                                                                                                                                                                                                                                                                                                                                                                                                                                                                                                                                                                                                                                                                                                                                                                                                                                                                                                                                                                                                                                                                                                                                                                                                                                                                                                                                                                                                  | 1, 1, 1, 1, 1, 1, 1, 1, 1, 1, 1, 1, 1, 1 | HUMBER" NUMBER   | NUMBER'                                 | DRAWING TITLE                                                                                                                                                        | and the second second                                                                                                                                                                                                                                                                                                                                                                                                                                                                                                                                                                                                                                                                                                                                                                                                                                                                                                                                                                                                                                                                                                                                                                                                                                                                                                                                                                                                                                                                                                                                                                                                                                                                                                                                                                                                                                                                                                                                                                                                                                                                                                          |
| .2         | 1                          | G-0000           | THE SHET AND UST OF DRAWNOS UNDERGROUND TRANSFER PIPHING UNDERGROUND TRANSFER PIPHING SHETTER AND STRING SHETTER AND STRING SHETTER AND STRING SHETTER AND STRING PLANSFER AND STRING PLANSFER AND AND STRING SHETTER AND SHETTER AND SHETTER  | the state of                             | 1 60             | M-5006                                  | INSTRUMENT INSTALLATION DETAILS                                                                                                                                      |                                                                                                                                                                                                                                                                                                                                                                                                                                                                                                                                                                                                                                                                                                                                                                                                                                                                                                                                                                                                                                                                                                                                                                                                                                                                                                                                                                                                                                                                                                                                                                                                                                                                                                                                                                                                                                                                                                                                                                                                                                                                                                                                |
| 5          | 2                          | G-0001           | TITLE SHEET AND UST OF DRAWINGS                                                                                                                                                                                                                                                                                                                                                                                                                                                                                                                                                                                                                                                                                                                                                                                                                                                                                                                                                                                                                                                                                                                                                                                                                                                                                                                                                                                                                                                                                                                                                                                                                                                                                                                                                                                                                                                                                                                                                                                                                                                                                                | , g in                                   | 2 '61"           | M-3007                                  |                                                                                                                                                                      | name in the second second                                                                                                                                                                                                                                                                                                                                                                                                                                                                                                                                                                                                                                                                                                                                                                                                                                                                                                                                                                                                                                                                                                                                                                                                                                                                                                                                                                                                                                                                                                                                                                                                                                                                                                                                                                                                                                                                                                                                                                                                                                                                                                      |
|            | - ·                        | G-0002           | TA-52 EVAPORATION AREA                                                                                                                                                                                                                                                                                                                                                                                                                                                                                                                                                                                                                                                                                                                                                                                                                                                                                                                                                                                                                                                                                                                                                                                                                                                                                                                                                                                                                                                                                                                                                                                                                                                                                                                                                                                                                                                                                                                                                                                                                                                                                                         |                                          | . 5 62           | M-6000 "                                | NO CONSERVE SYSTEM PAID AND SEQUI<br>ZLD ENAPORATION SPRAY SYSTEM PAID.<br>INSTRUMENT INDEX AND BILL OF MATERIA<br>MECHANICAL BILL OF MATERIALS<br>VALVE, SCHEDIALS. | INDE OF OPERATION                                                                                                                                                                                                                                                                                                                                                                                                                                                                                                                                                                                                                                                                                                                                                                                                                                                                                                                                                                                                                                                                                                                                                                                                                                                                                                                                                                                                                                                                                                                                                                                                                                                                                                                                                                                                                                                                                                                                                                                                                                                                                                              |
| *          | 1                          | G. O. O. O.      | UNDERGROUND TRANSFER PIPERS                                                                                                                                                                                                                                                                                                                                                                                                                                                                                                                                                                                                                                                                                                                                                                                                                                                                                                                                                                                                                                                                                                                                                                                                                                                                                                                                                                                                                                                                                                                                                                                                                                                                                                                                                                                                                                                                                                                                                                                                                                                                                                    |                                          | 3 64             | M-7000                                  | INSTRUMENT INCEX AND BILL OF MATERY                                                                                                                                  | LS                                                                                                                                                                                                                                                                                                                                                                                                                                                                                                                                                                                                                                                                                                                                                                                                                                                                                                                                                                                                                                                                                                                                                                                                                                                                                                                                                                                                                                                                                                                                                                                                                                                                                                                                                                                                                                                                                                                                                                                                                                                                                                                             |
| 1 23       | 4                          | C-0001           | LECENDS AND SYMBOLS                                                                                                                                                                                                                                                                                                                                                                                                                                                                                                                                                                                                                                                                                                                                                                                                                                                                                                                                                                                                                                                                                                                                                                                                                                                                                                                                                                                                                                                                                                                                                                                                                                                                                                                                                                                                                                                                                                                                                                                                                                                                                                            |                                          | 3 65             | M-7001 .                                | MECHANICAL BILL OF MATERIALS                                                                                                                                         | `                                                                                                                                                                                                                                                                                                                                                                                                                                                                                                                                                                                                                                                                                                                                                                                                                                                                                                                                                                                                                                                                                                                                                                                                                                                                                                                                                                                                                                                                                                                                                                                                                                                                                                                                                                                                                                                                                                                                                                                                                                                                                                                              |
| 1 .        | 5                          | C-0002           | PRAIRCT SITE PLAN                                                                                                                                                                                                                                                                                                                                                                                                                                                                                                                                                                                                                                                                                                                                                                                                                                                                                                                                                                                                                                                                                                                                                                                                                                                                                                                                                                                                                                                                                                                                                                                                                                                                                                                                                                                                                                                                                                                                                                                                                                                                                                              | 40 1 1 1 1 1 1 1 1                       | .1 66            | M-7002<br>M-7003                        | MECHANICAL RULL OF MATERIALS                                                                                                                                         | *                                                                                                                                                                                                                                                                                                                                                                                                                                                                                                                                                                                                                                                                                                                                                                                                                                                                                                                                                                                                                                                                                                                                                                                                                                                                                                                                                                                                                                                                                                                                                                                                                                                                                                                                                                                                                                                                                                                                                                                                                                                                                                                              |
| i "i       | 1.117                      | C-1010."         | TANK AREA RLOT PLAN                                                                                                                                                                                                                                                                                                                                                                                                                                                                                                                                                                                                                                                                                                                                                                                                                                                                                                                                                                                                                                                                                                                                                                                                                                                                                                                                                                                                                                                                                                                                                                                                                                                                                                                                                                                                                                                                                                                                                                                                                                                                                                            | * 5                                      | 1 68             | M-7004                                  | MECHANICAL BILL OF MATERIALS<br>VALVE SCHEDULE                                                                                                                       | 3                                                                                                                                                                                                                                                                                                                                                                                                                                                                                                                                                                                                                                                                                                                                                                                                                                                                                                                                                                                                                                                                                                                                                                                                                                                                                                                                                                                                                                                                                                                                                                                                                                                                                                                                                                                                                                                                                                                                                                                                                                                                                                                              |
| 1"         | 8                          | C-1030<br>C-1040 | TANK AREA GRADING PLAN                                                                                                                                                                                                                                                                                                                                                                                                                                                                                                                                                                                                                                                                                                                                                                                                                                                                                                                                                                                                                                                                                                                                                                                                                                                                                                                                                                                                                                                                                                                                                                                                                                                                                                                                                                                                                                                                                                                                                                                                                                                                                                         | + 1                                      | 1 69             | E-0001 ,                                | ELECTRICAL SYMBOL LEGEND AND GENER                                                                                                                                   | AL NOTES                                                                                                                                                                                                                                                                                                                                                                                                                                                                                                                                                                                                                                                                                                                                                                                                                                                                                                                                                                                                                                                                                                                                                                                                                                                                                                                                                                                                                                                                                                                                                                                                                                                                                                                                                                                                                                                                                                                                                                                                                                                                                                                       |
| 1 1        | Ho .                       | C-1050           | TANK AREA GUI & FILL PLAN                                                                                                                                                                                                                                                                                                                                                                                                                                                                                                                                                                                                                                                                                                                                                                                                                                                                                                                                                                                                                                                                                                                                                                                                                                                                                                                                                                                                                                                                                                                                                                                                                                                                                                                                                                                                                                                                                                                                                                                                                                                                                                      | 33. 34. 4                                | 2 71             | E-1000<br>E-1001                        | PHUP AND FORPMENT PAR HIS CONDU                                                                                                                                      | T'AND GROUNDING PLAN                                                                                                                                                                                                                                                                                                                                                                                                                                                                                                                                                                                                                                                                                                                                                                                                                                                                                                                                                                                                                                                                                                                                                                                                                                                                                                                                                                                                                                                                                                                                                                                                                                                                                                                                                                                                                                                                                                                                                                                                                                                                                                           |
| 1          | 111                        | C-1151           | TRANSPER PIPE AREA USE PLAN 1                                                                                                                                                                                                                                                                                                                                                                                                                                                                                                                                                                                                                                                                                                                                                                                                                                                                                                                                                                                                                                                                                                                                                                                                                                                                                                                                                                                                                                                                                                                                                                                                                                                                                                                                                                                                                                                                                                                                                                                                                                                                                                  | 100                                      | 0 - 72           | E-5000                                  | NO LONGER USED                                                                                                                                                       | 1 1410 OLOGOROMA 1 1244                                                                                                                                                                                                                                                                                                                                                                                                                                                                                                                                                                                                                                                                                                                                                                                                                                                                                                                                                                                                                                                                                                                                                                                                                                                                                                                                                                                                                                                                                                                                                                                                                                                                                                                                                                                                                                                                                                                                                                                                                                                                                                        |
| 1          | 12                         | C-1152<br>C-1153 | TRANSFER PIPE AREA USE PLAN 2                                                                                                                                                                                                                                                                                                                                                                                                                                                                                                                                                                                                                                                                                                                                                                                                                                                                                                                                                                                                                                                                                                                                                                                                                                                                                                                                                                                                                                                                                                                                                                                                                                                                                                                                                                                                                                                                                                                                                                                                                                                                                                  | F. 15                                    | 1 73             | E-5001<br>E-5002                        | POLE DETAIL FOR CLEVIS MOUNTED CABI                                                                                                                                  | E FOR POLES 2003A, 20039, 2003C                                                                                                                                                                                                                                                                                                                                                                                                                                                                                                                                                                                                                                                                                                                                                                                                                                                                                                                                                                                                                                                                                                                                                                                                                                                                                                                                                                                                                                                                                                                                                                                                                                                                                                                                                                                                                                                                                                                                                                                                                                                                                                |
| 1 7        | 14                         | C-3001           | TANK AREA SECTIONS 1                                                                                                                                                                                                                                                                                                                                                                                                                                                                                                                                                                                                                                                                                                                                                                                                                                                                                                                                                                                                                                                                                                                                                                                                                                                                                                                                                                                                                                                                                                                                                                                                                                                                                                                                                                                                                                                                                                                                                                                                                                                                                                           |                                          |                  | E-5003                                  | 79030 WITH SECONDARY DETAIL                                                                                                                                          | DEADEND FOLE                                                                                                                                                                                                                                                                                                                                                                                                                                                                                                                                                                                                                                                                                                                                                                                                                                                                                                                                                                                                                                                                                                                                                                                                                                                                                                                                                                                                                                                                                                                                                                                                                                                                                                                                                                                                                                                                                                                                                                                                                                                                                                                   |
| 3          | 15                         | C-4001           | TANK AREA ENLARGED PLOT PLAN                                                                                                                                                                                                                                                                                                                                                                                                                                                                                                                                                                                                                                                                                                                                                                                                                                                                                                                                                                                                                                                                                                                                                                                                                                                                                                                                                                                                                                                                                                                                                                                                                                                                                                                                                                                                                                                                                                                                                                                                                                                                                                   |                                          | 0 75             | E-5003                                  | NO LONGER USED                                                                                                                                                       |                                                                                                                                                                                                                                                                                                                                                                                                                                                                                                                                                                                                                                                                                                                                                                                                                                                                                                                                                                                                                                                                                                                                                                                                                                                                                                                                                                                                                                                                                                                                                                                                                                                                                                                                                                                                                                                                                                                                                                                                                                                                                                                                |
| 1 1        | 16                         | C-5001           | TYPICAL DETAILS SITE DETAILS 1                                                                                                                                                                                                                                                                                                                                                                                                                                                                                                                                                                                                                                                                                                                                                                                                                                                                                                                                                                                                                                                                                                                                                                                                                                                                                                                                                                                                                                                                                                                                                                                                                                                                                                                                                                                                                                                                                                                                                                                                                                                                                                 | 4 / Par 18                               | 1 79             | E-5004<br>E-6000                        | GUY POLE DETAILS                                                                                                                                                     | INN PAIR THE BURDAY                                                                                                                                                                                                                                                                                                                                                                                                                                                                                                                                                                                                                                                                                                                                                                                                                                                                                                                                                                                                                                                                                                                                                                                                                                                                                                                                                                                                                                                                                                                                                                                                                                                                                                                                                                                                                                                                                                                                                                                                                                                                                                            |
| 1          | há .                       | C-5101           | TRANSFER PIPE TYPICAL DETAILS                                                                                                                                                                                                                                                                                                                                                                                                                                                                                                                                                                                                                                                                                                                                                                                                                                                                                                                                                                                                                                                                                                                                                                                                                                                                                                                                                                                                                                                                                                                                                                                                                                                                                                                                                                                                                                                                                                                                                                                                                                                                                                  | , a                                      | 78               | E-1002                                  | PUMP HOUSE FOUIPMENT PLAN                                                                                                                                            | icac one cire bindiens                                                                                                                                                                                                                                                                                                                                                                                                                                                                                                                                                                                                                                                                                                                                                                                                                                                                                                                                                                                                                                                                                                                                                                                                                                                                                                                                                                                                                                                                                                                                                                                                                                                                                                                                                                                                                                                                                                                                                                                                                                                                                                         |
| 1          | 19                         | 5-0001           | STRUCTURAL NOTES                                                                                                                                                                                                                                                                                                                                                                                                                                                                                                                                                                                                                                                                                                                                                                                                                                                                                                                                                                                                                                                                                                                                                                                                                                                                                                                                                                                                                                                                                                                                                                                                                                                                                                                                                                                                                                                                                                                                                                                                                                                                                                               | 33                                       | C 79             | E-6002                                  | NO LONGER USED                                                                                                                                                       | NI DEN DANGER AND What                                                                                                                                                                                                                                                                                                                                                                                                                                                                                                                                                                                                                                                                                                                                                                                                                                                                                                                                                                                                                                                                                                                                                                                                                                                                                                                                                                                                                                                                                                                                                                                                                                                                                                                                                                                                                                                                                                                                                                                                                                                                                                         |
| 2.         | 20                         | S-1010           | TANK HUAN                                                                                                                                                                                                                                                                                                                                                                                                                                                                                                                                                                                                                                                                                                                                                                                                                                                                                                                                                                                                                                                                                                                                                                                                                                                                                                                                                                                                                                                                                                                                                                                                                                                                                                                                                                                                                                                                                                                                                                                                                                                                                                                      |                                          | 0 80             | E~6003<br>E~6004                        | NO LONGER USED NO TLACET                                                                                                                                             | IRCDRE LEGATORD 22 22 22 22 22 22 22 22 22 22 22                                                                                                                                                                                                                                                                                                                                                                                                                                                                                                                                                                                                                                                                                                                                                                                                                                                                                                                                                                                                                                                                                                                                                                                                                                                                                                                                                                                                                                                                                                                                                                                                                                                                                                                                                                                                                                                                                                                                                                                                                                                                               |
| 1          | 22                         | 5-1020           | RUME AND EQUIPMENT PAD PLAN                                                                                                                                                                                                                                                                                                                                                                                                                                                                                                                                                                                                                                                                                                                                                                                                                                                                                                                                                                                                                                                                                                                                                                                                                                                                                                                                                                                                                                                                                                                                                                                                                                                                                                                                                                                                                                                                                                                                                                                                                                                                                                    | 35.                                      | 1 82             | E-7000                                  | ZLD PUMP HOUSE ELECTRICAL PANEL SC                                                                                                                                   | HÉDULE                                                                                                                                                                                                                                                                                                                                                                                                                                                                                                                                                                                                                                                                                                                                                                                                                                                                                                                                                                                                                                                                                                                                                                                                                                                                                                                                                                                                                                                                                                                                                                                                                                                                                                                                                                                                                                                                                                                                                                                                                                                                                                                         |
| 2 .        | 23                         | 5-3010           | TANK SECTIONS 1                                                                                                                                                                                                                                                                                                                                                                                                                                                                                                                                                                                                                                                                                                                                                                                                                                                                                                                                                                                                                                                                                                                                                                                                                                                                                                                                                                                                                                                                                                                                                                                                                                                                                                                                                                                                                                                                                                                                                                                                                                                                                                                | - J. 4 8 4 4                             | 63               | 5-7001                                  | NAMEPLATE SCHEDULE SHEET 1                                                                                                                                           |                                                                                                                                                                                                                                                                                                                                                                                                                                                                                                                                                                                                                                                                                                                                                                                                                                                                                                                                                                                                                                                                                                                                                                                                                                                                                                                                                                                                                                                                                                                                                                                                                                                                                                                                                                                                                                                                                                                                                                                                                                                                                                                                |
| 1          | 25                         | S-3011           | PUMP AND FOURIER PAR SECTION                                                                                                                                                                                                                                                                                                                                                                                                                                                                                                                                                                                                                                                                                                                                                                                                                                                                                                                                                                                                                                                                                                                                                                                                                                                                                                                                                                                                                                                                                                                                                                                                                                                                                                                                                                                                                                                                                                                                                                                                                                                                                                   | 5                                        | 7/ 1 84<br>1 85  | E-7002                                  | POLE 20034 2003E 2003C BILL OF MA                                                                                                                                    | TERIAL                                                                                                                                                                                                                                                                                                                                                                                                                                                                                                                                                                                                                                                                                                                                                                                                                                                                                                                                                                                                                                                                                                                                                                                                                                                                                                                                                                                                                                                                                                                                                                                                                                                                                                                                                                                                                                                                                                                                                                                                                                                                                                                         |
| 1          | 26                         | S-4010           | TANK ENLARGED PLAN                                                                                                                                                                                                                                                                                                                                                                                                                                                                                                                                                                                                                                                                                                                                                                                                                                                                                                                                                                                                                                                                                                                                                                                                                                                                                                                                                                                                                                                                                                                                                                                                                                                                                                                                                                                                                                                                                                                                                                                                                                                                                                             | 1000                                     | 734 0 86         | E-7004                                  | NO LONGER USED                                                                                                                                                       | , , , , , , , , , , , , , , , , , , , ,                                                                                                                                                                                                                                                                                                                                                                                                                                                                                                                                                                                                                                                                                                                                                                                                                                                                                                                                                                                                                                                                                                                                                                                                                                                                                                                                                                                                                                                                                                                                                                                                                                                                                                                                                                                                                                                                                                                                                                                                                                                                                        |
| 1 1        | 27                         | S-5001           | TYPICAL DETAILS STRUCTURAL DETAIL                                                                                                                                                                                                                                                                                                                                                                                                                                                                                                                                                                                                                                                                                                                                                                                                                                                                                                                                                                                                                                                                                                                                                                                                                                                                                                                                                                                                                                                                                                                                                                                                                                                                                                                                                                                                                                                                                                                                                                                                                                                                                              | S 1                                      | 27/40 87         | E-7005<br>E-7006                        | NO LONGER USED                                                                                                                                                       | with the same again with accountable.                                                                                                                                                                                                                                                                                                                                                                                                                                                                                                                                                                                                                                                                                                                                                                                                                                                                                                                                                                                                                                                                                                                                                                                                                                                                                                                                                                                                                                                                                                                                                                                                                                                                                                                                                                                                                                                                                                                                                                                                                                                                                          |
| <b>1</b> . | 23                         | M-0001           | - PAID - LEGENDS AND SYMBOLS                                                                                                                                                                                                                                                                                                                                                                                                                                                                                                                                                                                                                                                                                                                                                                                                                                                                                                                                                                                                                                                                                                                                                                                                                                                                                                                                                                                                                                                                                                                                                                                                                                                                                                                                                                                                                                                                                                                                                                                                                                                                                                   | ·                                        | # 1 mon          | E-760B                                  | BILL OF MATERIAL"                                                                                                                                                    | DEAD END FOLE SHOPD MILE SECONDARY.                                                                                                                                                                                                                                                                                                                                                                                                                                                                                                                                                                                                                                                                                                                                                                                                                                                                                                                                                                                                                                                                                                                                                                                                                                                                                                                                                                                                                                                                                                                                                                                                                                                                                                                                                                                                                                                                                                                                                                                                                                                                                            |
| 1          | 30<br>30<br>31<br>32<br>33 | M-0002           | PAID - LEGENDS AND SYMBOLS                                                                                                                                                                                                                                                                                                                                                                                                                                                                                                                                                                                                                                                                                                                                                                                                                                                                                                                                                                                                                                                                                                                                                                                                                                                                                                                                                                                                                                                                                                                                                                                                                                                                                                                                                                                                                                                                                                                                                                                                                                                                                                     |                                          | v May on the     | 1 S.                                    | F                                                                                                                                                                    | AL NOTES TO AND GROUNDING PLAN E FOR POLES 2003A, 2003B, 2003C DEADEND FOLE DEADEND FOLE DIAGRAM HOLDER PROVIDED MOP 9/25/12 HEDULE TERIAL DEAD END POLE 2003D WITH SECONDARY                                                                                                                                                                                                                                                                                                                                                                                                                                                                                                                                                                                                                                                                                                                                                                                                                                                                                                                                                                                                                                                                                                                                                                                                                                                                                                                                                                                                                                                                                                                                                                                                                                                                                                                                                                                                                                                                                                                                                  |
| 3          | 132                        | MUDU3            | TRANSFER PIPING PLAN & PROFILE                                                                                                                                                                                                                                                                                                                                                                                                                                                                                                                                                                                                                                                                                                                                                                                                                                                                                                                                                                                                                                                                                                                                                                                                                                                                                                                                                                                                                                                                                                                                                                                                                                                                                                                                                                                                                                                                                                                                                                                                                                                                                                 | · · · · · · · · · · · · · · · · · · ·    | t                |                                         |                                                                                                                                                                      |                                                                                                                                                                                                                                                                                                                                                                                                                                                                                                                                                                                                                                                                                                                                                                                                                                                                                                                                                                                                                                                                                                                                                                                                                                                                                                                                                                                                                                                                                                                                                                                                                                                                                                                                                                                                                                                                                                                                                                                                                                                                                                                                |
| 1          | 333                        | M-1001           | TRANSFER PIPING PLAN & PROFILE                                                                                                                                                                                                                                                                                                                                                                                                                                                                                                                                                                                                                                                                                                                                                                                                                                                                                                                                                                                                                                                                                                                                                                                                                                                                                                                                                                                                                                                                                                                                                                                                                                                                                                                                                                                                                                                                                                                                                                                                                                                                                                 | 2                                        | *                | *1                                      |                                                                                                                                                                      | vi , , , , , , , , , , , , , , , , , , ,                                                                                                                                                                                                                                                                                                                                                                                                                                                                                                                                                                                                                                                                                                                                                                                                                                                                                                                                                                                                                                                                                                                                                                                                                                                                                                                                                                                                                                                                                                                                                                                                                                                                                                                                                                                                                                                                                                                                                                                                                                                                                       |
| 1          | . 04                       | M-1002           | TRANSFER PIPING PLAN & PROFILE                                                                                                                                                                                                                                                                                                                                                                                                                                                                                                                                                                                                                                                                                                                                                                                                                                                                                                                                                                                                                                                                                                                                                                                                                                                                                                                                                                                                                                                                                                                                                                                                                                                                                                                                                                                                                                                                                                                                                                                                                                                                                                 | 3                                        | and the second   | 9 , 10                                  |                                                                                                                                                                      |                                                                                                                                                                                                                                                                                                                                                                                                                                                                                                                                                                                                                                                                                                                                                                                                                                                                                                                                                                                                                                                                                                                                                                                                                                                                                                                                                                                                                                                                                                                                                                                                                                                                                                                                                                                                                                                                                                                                                                                                                                                                                                                                |
| 7          | 156                        | M-1004           | TRANSFER PIPING PLAN & PROFILE                                                                                                                                                                                                                                                                                                                                                                                                                                                                                                                                                                                                                                                                                                                                                                                                                                                                                                                                                                                                                                                                                                                                                                                                                                                                                                                                                                                                                                                                                                                                                                                                                                                                                                                                                                                                                                                                                                                                                                                                                                                                                                 | <b>4.</b><br>5 2.%. 11                   | es in the figure | 5 6 6                                   | **                                                                                                                                                                   |                                                                                                                                                                                                                                                                                                                                                                                                                                                                                                                                                                                                                                                                                                                                                                                                                                                                                                                                                                                                                                                                                                                                                                                                                                                                                                                                                                                                                                                                                                                                                                                                                                                                                                                                                                                                                                                                                                                                                                                                                                                                                                                                |
| 3          | 57                         | M-1005           | PLIMPS ENCLOSURE ARRANGEMENT A                                                                                                                                                                                                                                                                                                                                                                                                                                                                                                                                                                                                                                                                                                                                                                                                                                                                                                                                                                                                                                                                                                                                                                                                                                                                                                                                                                                                                                                                                                                                                                                                                                                                                                                                                                                                                                                                                                                                                                                                                                                                                                 | NO COMPOSITE PIPING                      |                  |                                         | * . *                                                                                                                                                                |                                                                                                                                                                                                                                                                                                                                                                                                                                                                                                                                                                                                                                                                                                                                                                                                                                                                                                                                                                                                                                                                                                                                                                                                                                                                                                                                                                                                                                                                                                                                                                                                                                                                                                                                                                                                                                                                                                                                                                                                                                                                                                                                |
| 2          | 198                        | M-1005           | ZLD-SPRAY FIPING COMPOSITE FLAN                                                                                                                                                                                                                                                                                                                                                                                                                                                                                                                                                                                                                                                                                                                                                                                                                                                                                                                                                                                                                                                                                                                                                                                                                                                                                                                                                                                                                                                                                                                                                                                                                                                                                                                                                                                                                                                                                                                                                                                                                                                                                                |                                          | ** * ** **       | 6 7 1                                   | * * * * * * * * * * * * * * * * * * * *                                                                                                                              | 9 * 4                                                                                                                                                                                                                                                                                                                                                                                                                                                                                                                                                                                                                                                                                                                                                                                                                                                                                                                                                                                                                                                                                                                                                                                                                                                                                                                                                                                                                                                                                                                                                                                                                                                                                                                                                                                                                                                                                                                                                                                                                                                                                                                          |
| 4          | 140                        | N-1008           | ZLD SPRAY PIPING COMPOSITE PLAN                                                                                                                                                                                                                                                                                                                                                                                                                                                                                                                                                                                                                                                                                                                                                                                                                                                                                                                                                                                                                                                                                                                                                                                                                                                                                                                                                                                                                                                                                                                                                                                                                                                                                                                                                                                                                                                                                                                                                                                                                                                                                                |                                          |                  | 7,                                      |                                                                                                                                                                      | y y Y w                                                                                                                                                                                                                                                                                                                                                                                                                                                                                                                                                                                                                                                                                                                                                                                                                                                                                                                                                                                                                                                                                                                                                                                                                                                                                                                                                                                                                                                                                                                                                                                                                                                                                                                                                                                                                                                                                                                                                                                                                                                                                                                        |
| 5          | 41                         | M-1009           | ZLD SPRAY PIPING COMPOSITE PLAN                                                                                                                                                                                                                                                                                                                                                                                                                                                                                                                                                                                                                                                                                                                                                                                                                                                                                                                                                                                                                                                                                                                                                                                                                                                                                                                                                                                                                                                                                                                                                                                                                                                                                                                                                                                                                                                                                                                                                                                                                                                                                                | 1. 1.                                    |                  | 6                                       |                                                                                                                                                                      | *                                                                                                                                                                                                                                                                                                                                                                                                                                                                                                                                                                                                                                                                                                                                                                                                                                                                                                                                                                                                                                                                                                                                                                                                                                                                                                                                                                                                                                                                                                                                                                                                                                                                                                                                                                                                                                                                                                                                                                                                                                                                                                                              |
| 2 2        | 42<br>43                   | N-1010           | ZLO SPRAY PIPING COMPOSITE PLAN                                                                                                                                                                                                                                                                                                                                                                                                                                                                                                                                                                                                                                                                                                                                                                                                                                                                                                                                                                                                                                                                                                                                                                                                                                                                                                                                                                                                                                                                                                                                                                                                                                                                                                                                                                                                                                                                                                                                                                                                                                                                                                | . 5 V. Ca.,                              | (a)              | <i>j*</i>                               |                                                                                                                                                                      |                                                                                                                                                                                                                                                                                                                                                                                                                                                                                                                                                                                                                                                                                                                                                                                                                                                                                                                                                                                                                                                                                                                                                                                                                                                                                                                                                                                                                                                                                                                                                                                                                                                                                                                                                                                                                                                                                                                                                                                                                                                                                                                                |
| 2          | N4                         | M-1012           | ZLD SPRAY PIPING COMPOSITE PLAN                                                                                                                                                                                                                                                                                                                                                                                                                                                                                                                                                                                                                                                                                                                                                                                                                                                                                                                                                                                                                                                                                                                                                                                                                                                                                                                                                                                                                                                                                                                                                                                                                                                                                                                                                                                                                                                                                                                                                                                                                                                                                                | 1 4 2 2                                  |                  | y +                                     | *                                                                                                                                                                    |                                                                                                                                                                                                                                                                                                                                                                                                                                                                                                                                                                                                                                                                                                                                                                                                                                                                                                                                                                                                                                                                                                                                                                                                                                                                                                                                                                                                                                                                                                                                                                                                                                                                                                                                                                                                                                                                                                                                                                                                                                                                                                                                |
| 2          | 45                         | M-1013           | ZLD SPRAY PIPING COMPOSITE PLAN                                                                                                                                                                                                                                                                                                                                                                                                                                                                                                                                                                                                                                                                                                                                                                                                                                                                                                                                                                                                                                                                                                                                                                                                                                                                                                                                                                                                                                                                                                                                                                                                                                                                                                                                                                                                                                                                                                                                                                                                                                                                                                | <u> </u>                                 | 5 m 2.           |                                         | - B Y -                                                                                                                                                              | * * * *                                                                                                                                                                                                                                                                                                                                                                                                                                                                                                                                                                                                                                                                                                                                                                                                                                                                                                                                                                                                                                                                                                                                                                                                                                                                                                                                                                                                                                                                                                                                                                                                                                                                                                                                                                                                                                                                                                                                                                                                                                                                                                                        |
| <b>4</b>   | 145                        | M-1014           | 7(D SERAY DISING COMPOSITE PLAN AL IA                                                                                                                                                                                                                                                                                                                                                                                                                                                                                                                                                                                                                                                                                                                                                                                                                                                                                                                                                                                                                                                                                                                                                                                                                                                                                                                                                                                                                                                                                                                                                                                                                                                                                                                                                                                                                                                                                                                                                                                                                                                                                          | UKS                                      | 2 4 - 4          | * × × × × × × × × × × × × × × × × × × × | 8.4.                                                                                                                                                                 | * **                                                                                                                                                                                                                                                                                                                                                                                                                                                                                                                                                                                                                                                                                                                                                                                                                                                                                                                                                                                                                                                                                                                                                                                                                                                                                                                                                                                                                                                                                                                                                                                                                                                                                                                                                                                                                                                                                                                                                                                                                                                                                                                           |
| 3 ç        | 48                         | M-1016           | ZLD SPRAY PIPING COMPOSITE PLAN                                                                                                                                                                                                                                                                                                                                                                                                                                                                                                                                                                                                                                                                                                                                                                                                                                                                                                                                                                                                                                                                                                                                                                                                                                                                                                                                                                                                                                                                                                                                                                                                                                                                                                                                                                                                                                                                                                                                                                                                                                                                                                | of a safe to be                          |                  | •                                       |                                                                                                                                                                      |                                                                                                                                                                                                                                                                                                                                                                                                                                                                                                                                                                                                                                                                                                                                                                                                                                                                                                                                                                                                                                                                                                                                                                                                                                                                                                                                                                                                                                                                                                                                                                                                                                                                                                                                                                                                                                                                                                                                                                                                                                                                                                                                |
| 2          | 49                         | M-1017           | ZLD SPRAY PIPING COMPOSITE PLAN                                                                                                                                                                                                                                                                                                                                                                                                                                                                                                                                                                                                                                                                                                                                                                                                                                                                                                                                                                                                                                                                                                                                                                                                                                                                                                                                                                                                                                                                                                                                                                                                                                                                                                                                                                                                                                                                                                                                                                                                                                                                                                | 413                                      | * *              |                                         | s Jan                                                                                                                                                                |                                                                                                                                                                                                                                                                                                                                                                                                                                                                                                                                                                                                                                                                                                                                                                                                                                                                                                                                                                                                                                                                                                                                                                                                                                                                                                                                                                                                                                                                                                                                                                                                                                                                                                                                                                                                                                                                                                                                                                                                                                                                                                                                |
| 3          | 50                         | W-1010           | AREA TA-52 PIPING SUPPORT LOCAL                                                                                                                                                                                                                                                                                                                                                                                                                                                                                                                                                                                                                                                                                                                                                                                                                                                                                                                                                                                                                                                                                                                                                                                                                                                                                                                                                                                                                                                                                                                                                                                                                                                                                                                                                                                                                                                                                                                                                                                                                                                                                                | TION PLANT                               |                  | , ,                                     | at the second second                                                                                                                                                 | * · · · · · · · · · · · · · · · · · · ·                                                                                                                                                                                                                                                                                                                                                                                                                                                                                                                                                                                                                                                                                                                                                                                                                                                                                                                                                                                                                                                                                                                                                                                                                                                                                                                                                                                                                                                                                                                                                                                                                                                                                                                                                                                                                                                                                                                                                                                                                                                                                        |
| ō          | A A                        | - M-1019A        | AREA TA-52 PIPING SUPPORT LOCAL                                                                                                                                                                                                                                                                                                                                                                                                                                                                                                                                                                                                                                                                                                                                                                                                                                                                                                                                                                                                                                                                                                                                                                                                                                                                                                                                                                                                                                                                                                                                                                                                                                                                                                                                                                                                                                                                                                                                                                                                                                                                                                | ION PLAN                                 |                  | d A                                     |                                                                                                                                                                      | · · · · · · · · · · · · · · · · · · ·                                                                                                                                                                                                                                                                                                                                                                                                                                                                                                                                                                                                                                                                                                                                                                                                                                                                                                                                                                                                                                                                                                                                                                                                                                                                                                                                                                                                                                                                                                                                                                                                                                                                                                                                                                                                                                                                                                                                                                                                                                                                                          |
| 0          | 918                        | M-1019B          | AREA TA-62 PIPING SUPPORT LOCA                                                                                                                                                                                                                                                                                                                                                                                                                                                                                                                                                                                                                                                                                                                                                                                                                                                                                                                                                                                                                                                                                                                                                                                                                                                                                                                                                                                                                                                                                                                                                                                                                                                                                                                                                                                                                                                                                                                                                                                                                                                                                                 | TION PLAN                                |                  | 4 7.4                                   | ****                                                                                                                                                                 | Charles Control of the Control of th |
| 0          | 51C<br>51D                 | M-1019C          | AREA TA-52 PIPING SUPPORT LOCAL                                                                                                                                                                                                                                                                                                                                                                                                                                                                                                                                                                                                                                                                                                                                                                                                                                                                                                                                                                                                                                                                                                                                                                                                                                                                                                                                                                                                                                                                                                                                                                                                                                                                                                                                                                                                                                                                                                                                                                                                                                                                                                | BON PLAN                                 |                  | 4                                       |                                                                                                                                                                      |                                                                                                                                                                                                                                                                                                                                                                                                                                                                                                                                                                                                                                                                                                                                                                                                                                                                                                                                                                                                                                                                                                                                                                                                                                                                                                                                                                                                                                                                                                                                                                                                                                                                                                                                                                                                                                                                                                                                                                                                                                                                                                                                |
| 4          | 51D<br>52                  | M-3000           | PIPING SECTIONS                                                                                                                                                                                                                                                                                                                                                                                                                                                                                                                                                                                                                                                                                                                                                                                                                                                                                                                                                                                                                                                                                                                                                                                                                                                                                                                                                                                                                                                                                                                                                                                                                                                                                                                                                                                                                                                                                                                                                                                                                                                                                                                | 77.00                                    | 10 m             | 3 ,                                     | n y h                                                                                                                                                                | (20869)                                                                                                                                                                                                                                                                                                                                                                                                                                                                                                                                                                                                                                                                                                                                                                                                                                                                                                                                                                                                                                                                                                                                                                                                                                                                                                                                                                                                                                                                                                                                                                                                                                                                                                                                                                                                                                                                                                                                                                                                                                                                                                                        |
| 4          | - E3                       | M=3001 (         | PIPING SECTIONS                                                                                                                                                                                                                                                                                                                                                                                                                                                                                                                                                                                                                                                                                                                                                                                                                                                                                                                                                                                                                                                                                                                                                                                                                                                                                                                                                                                                                                                                                                                                                                                                                                                                                                                                                                                                                                                                                                                                                                                                                                                                                                                |                                          | E 4              |                                         | ***                                                                                                                                                                  | la la                                                                                                                                                                                                                                                                                                                                                                                                                                                                                                                                                                                                                                                                                                                                                                                                                                                                                                                                                                                                                                                                                                                                                                                                                                                                                                                                                                                                                                                                                                                                                                                                                                                                                                                                                                                                                                                                                                                                                                                                                                                                                                                          |
| ÷          | 55                         | M-4000           | TERMINAL POINTS ENLARGED PLAN                                                                                                                                                                                                                                                                                                                                                                                                                                                                                                                                                                                                                                                                                                                                                                                                                                                                                                                                                                                                                                                                                                                                                                                                                                                                                                                                                                                                                                                                                                                                                                                                                                                                                                                                                                                                                                                                                                                                                                                                                                                                                                  | 1 1 1 1 1 1 1 1 1 1 1 1 1 1 1 1 1 1 1    |                  |                                         | 2 × 1                                                                                                                                                                | The same of the sa |
| 1          | 56                         | M-5000           | TYPICAL PIPING DETAILS                                                                                                                                                                                                                                                                                                                                                                                                                                                                                                                                                                                                                                                                                                                                                                                                                                                                                                                                                                                                                                                                                                                                                                                                                                                                                                                                                                                                                                                                                                                                                                                                                                                                                                                                                                                                                                                                                                                                                                                                                                                                                                         | # 1                                      | 9                | #*                                      | -                                                                                                                                                                    | عمامية المهامية المامية                                                                                                                                                                                                                                                                                                                                                                                                                                                                                                                                                                                                                                                                                                                                                                                                                                                                                                                                                                                                                                                                                                                                                                                                                                                                                                                                                                                                                                                                                                                                                                                                                                                                                                                                                                                                                                                                                                                                                                                                                                                                                                        |
| 3          | A PA                       | M=5002 ×         | TYPICAL HANGER DETAILS                                                                                                                                                                                                                                                                                                                                                                                                                                                                                                                                                                                                                                                                                                                                                                                                                                                                                                                                                                                                                                                                                                                                                                                                                                                                                                                                                                                                                                                                                                                                                                                                                                                                                                                                                                                                                                                                                                                                                                                                                                                                                                         | 1 1 1 1 1 1 1 1 1 1 1 1 1 1 1 1 1 1 1 1  | 4.4              |                                         | "A                                                                                                                                                                   | and a second                                                                                                                                                                                                                                                                                                                                                                                                                                                                                                                                                                                                                                                                                                                                                                                                                                                                                                                                                                                                                                                                                                                                                                                                                                                                                                                                                                                                                                                                                                                                                                                                                                                                                                                                                                                                                                                                                                                                                                                                                                                                                                                   |
| 3 '        | 59                         | M-5003           | TRANSFER PRING PLAN USE PLAN THE ASSETTION TO THE ASSETTION THE ASSETTION TO THE ASSETTION TO THE ASSETTION THE |                                          |                  | 40                                      |                                                                                                                                                                      |                                                                                                                                                                                                                                                                                                                                                                                                                                                                                                                                                                                                                                                                                                                                                                                                                                                                                                                                                                                                                                                                                                                                                                                                                                                                                                                                                                                                                                                                                                                                                                                                                                                                                                                                                                                                                                                                                                                                                                                                                                                                                                                                |
|            | 1 1                        | 0.5              |                                                                                                                                                                                                                                                                                                                                                                                                                                                                                                                                                                                                                                                                                                                                                                                                                                                                                                                                                                                                                                                                                                                                                                                                                                                                                                                                                                                                                                                                                                                                                                                                                                                                                                                                                                                                                                                                                                                                                                                                                                                                                                                                |                                          | 9 Nag            |                                         |                                                                                                                                                                      | 100701-05751-00                                                                                                                                                                                                                                                                                                                                                                                                                                                                                                                                                                                                                                                                                                                                                                                                                                                                                                                                                                                                                                                                                                                                                                                                                                                                                                                                                                                                                                                                                                                                                                                                                                                                                                                                                                                                                                                                                                                                                                                                                                                                                                                |
|            | 李 雅                        | 2.0              | m files                                                                                                                                                                                                                                                                                                                                                                                                                                                                                                                                                                                                                                                                                                                                                                                                                                                                                                                                                                                                                                                                                                                                                                                                                                                                                                                                                                                                                                                                                                                                                                                                                                                                                                                                                                                                                                                                                                                                                                                                                                                                                                                        | as a series                              |                  |                                         | *                                                                                                                                                                    |                                                                                                                                                                                                                                                                                                                                                                                                                                                                                                                                                                                                                                                                                                                                                                                                                                                                                                                                                                                                                                                                                                                                                                                                                                                                                                                                                                                                                                                                                                                                                                                                                                                                                                                                                                                                                                                                                                                                                                                                                                                                                                                                |