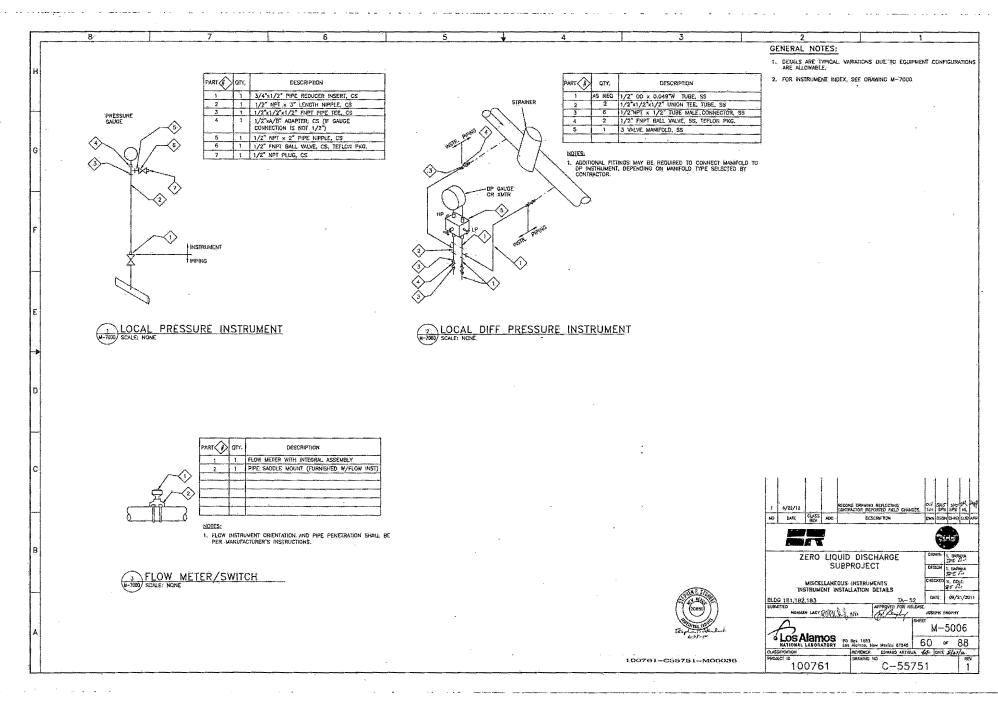

BLDG 181,182,183 TA-50,52,63

LIST OF DRAWINGS

|            |                            | .*               | the state of the s | 100                                      |                  | •                                       | - 1 - 1 - 1 - 1 - 1 - 1 - 1 - 1 - 1 - 1                                                                                                                              | **                                                                                                                                                                                                                                                                                                                                                                                                                                                                                                                                                                                                                                                                                                                                                                                                                                                                                                                                                                                                                                                                                                                                                                                                                                                                                                                                                                                                                                                                                                                                                                                                                                                                                                                                                                                                                                                                                                                                                                                                                                                                                                                             |
|------------|----------------------------|------------------|--------------------------------------------------------------------------------------------------------------------------------------------------------------------------------------------------------------------------------------------------------------------------------------------------------------------------------------------------------------------------------------------------------------------------------------------------------------------------------------------------------------------------------------------------------------------------------------------------------------------------------------------------------------------------------------------------------------------------------------------------------------------------------------------------------------------------------------------------------------------------------------------------------------------------------------------------------------------------------------------------------------------------------------------------------------------------------------------------------------------------------------------------------------------------------------------------------------------------------------------------------------------------------------------------------------------------------------------------------------------------------------------------------------------------------------------------------------------------------------------------------------------------------------------------------------------------------------------------------------------------------------------------------------------------------------------------------------------------------------------------------------------------------------------------------------------------------------------------------------------------------------------------------------------------------------------------------------------------------------------------------------------------------------------------------------------------------------------------------------------------------|------------------------------------------|------------------|-----------------------------------------|----------------------------------------------------------------------------------------------------------------------------------------------------------------------|--------------------------------------------------------------------------------------------------------------------------------------------------------------------------------------------------------------------------------------------------------------------------------------------------------------------------------------------------------------------------------------------------------------------------------------------------------------------------------------------------------------------------------------------------------------------------------------------------------------------------------------------------------------------------------------------------------------------------------------------------------------------------------------------------------------------------------------------------------------------------------------------------------------------------------------------------------------------------------------------------------------------------------------------------------------------------------------------------------------------------------------------------------------------------------------------------------------------------------------------------------------------------------------------------------------------------------------------------------------------------------------------------------------------------------------------------------------------------------------------------------------------------------------------------------------------------------------------------------------------------------------------------------------------------------------------------------------------------------------------------------------------------------------------------------------------------------------------------------------------------------------------------------------------------------------------------------------------------------------------------------------------------------------------------------------------------------------------------------------------------------|
|            |                            | Brookini Isro    | And the second of the second                                                                                                                                                                                                                                                                                                                                                                                                                                                                                                                                                                                                                                                                                                                                                                                                                                                                                                                                                                                                                                                                                                                                                                                                                                                                                                                                                                                                                                                                                                                                                                                                                                                                                                                                                                                                                                                                                                                                                                                                                                                                                                   | e e gayer ale                            | , nno tro        | v sieson nie                            | . 4                                                                                                                                                                  | a 2 *                                                                                                                                                                                                                                                                                                                                                                                                                                                                                                                                                                                                                                                                                                                                                                                                                                                                                                                                                                                                                                                                                                                                                                                                                                                                                                                                                                                                                                                                                                                                                                                                                                                                                                                                                                                                                                                                                                                                                                                                                                                                                                                          |
| ASION :    | PROJECT                    | DISCIPLINE       | German Commencer                                                                                                                                                                                                                                                                                                                                                                                                                                                                                                                                                                                                                                                                                                                                                                                                                                                                                                                                                                                                                                                                                                                                                                                                                                                                                                                                                                                                                                                                                                                                                                                                                                                                                                                                                                                                                                                                                                                                                                                                                                                                                                               | 25%                                      | REVISION PROJECT | T DISCIPLINE<br>SHEET                   |                                                                                                                                                                      | 81                                                                                                                                                                                                                                                                                                                                                                                                                                                                                                                                                                                                                                                                                                                                                                                                                                                                                                                                                                                                                                                                                                                                                                                                                                                                                                                                                                                                                                                                                                                                                                                                                                                                                                                                                                                                                                                                                                                                                                                                                                                                                                                             |
| MBER       | NUMBER                     | NUMBER           | DRAWING TITLE                                                                                                                                                                                                                                                                                                                                                                                                                                                                                                                                                                                                                                                                                                                                                                                                                                                                                                                                                                                                                                                                                                                                                                                                                                                                                                                                                                                                                                                                                                                                                                                                                                                                                                                                                                                                                                                                                                                                                                                                                                                                                                                  | 1, 1, 1, 1, 1, 1, 1, 1, 1, 1, 1, 1, 1, 1 | HUMBER" NUMBER   | NUMBER'                                 | DRAWING TITLE                                                                                                                                                        | and the second second                                                                                                                                                                                                                                                                                                                                                                                                                                                                                                                                                                                                                                                                                                                                                                                                                                                                                                                                                                                                                                                                                                                                                                                                                                                                                                                                                                                                                                                                                                                                                                                                                                                                                                                                                                                                                                                                                                                                                                                                                                                                                                          |
| .2         | 1                          | G-0000           | THE SHET AND UST OF DRAWNOS UNDERGROUND TRANSFER PIPHING UNDERGROUND TRANSFER PIPHING SHETTER AND STRING SHETTER AND STRING SHETTER AND STRING SHETTER AND STRING PLANSFER AND STRING PLANSFER AND AND STRING SHETTER AND SHETTER AND SHETTER  | the state of                             | 1 60             | M-5006                                  | INSTRUMENT INSTALLATION DETAILS                                                                                                                                      |                                                                                                                                                                                                                                                                                                                                                                                                                                                                                                                                                                                                                                                                                                                                                                                                                                                                                                                                                                                                                                                                                                                                                                                                                                                                                                                                                                                                                                                                                                                                                                                                                                                                                                                                                                                                                                                                                                                                                                                                                                                                                                                                |
| 5          | 2                          | G-0001           | TITLE SHEET AND UST OF DRAWINGS                                                                                                                                                                                                                                                                                                                                                                                                                                                                                                                                                                                                                                                                                                                                                                                                                                                                                                                                                                                                                                                                                                                                                                                                                                                                                                                                                                                                                                                                                                                                                                                                                                                                                                                                                                                                                                                                                                                                                                                                                                                                                                | , g in                                   | 2 '61"           | M-3007                                  |                                                                                                                                                                      | name in the second second                                                                                                                                                                                                                                                                                                                                                                                                                                                                                                                                                                                                                                                                                                                                                                                                                                                                                                                                                                                                                                                                                                                                                                                                                                                                                                                                                                                                                                                                                                                                                                                                                                                                                                                                                                                                                                                                                                                                                                                                                                                                                                      |
|            | - ·                        | G-0002           | TA-52 EVAPORATION AREA                                                                                                                                                                                                                                                                                                                                                                                                                                                                                                                                                                                                                                                                                                                                                                                                                                                                                                                                                                                                                                                                                                                                                                                                                                                                                                                                                                                                                                                                                                                                                                                                                                                                                                                                                                                                                                                                                                                                                                                                                                                                                                         |                                          | . 5 62           | M-6000 "                                | NO CONSERVE SYSTEM PAID AND SEQUI<br>ZLD ENAPORATION SPRAY SYSTEM PAID.<br>INSTRUMENT INDEX AND BILL OF MATERIA<br>MECHANICAL BILL OF MATERIALS<br>VALVE, SCHEDIALS. | INDE OF OPERATION                                                                                                                                                                                                                                                                                                                                                                                                                                                                                                                                                                                                                                                                                                                                                                                                                                                                                                                                                                                                                                                                                                                                                                                                                                                                                                                                                                                                                                                                                                                                                                                                                                                                                                                                                                                                                                                                                                                                                                                                                                                                                                              |
| *          | 1                          | G. O. O. O.      | UNDERGROUND TRANSFER PIPERS                                                                                                                                                                                                                                                                                                                                                                                                                                                                                                                                                                                                                                                                                                                                                                                                                                                                                                                                                                                                                                                                                                                                                                                                                                                                                                                                                                                                                                                                                                                                                                                                                                                                                                                                                                                                                                                                                                                                                                                                                                                                                                    |                                          | 3 64             | M-7000                                  | INSTRUMENT INCEX AND BILL OF MATERY                                                                                                                                  | LS                                                                                                                                                                                                                                                                                                                                                                                                                                                                                                                                                                                                                                                                                                                                                                                                                                                                                                                                                                                                                                                                                                                                                                                                                                                                                                                                                                                                                                                                                                                                                                                                                                                                                                                                                                                                                                                                                                                                                                                                                                                                                                                             |
| 1 23       | 4                          | C-0001           | LECENDS AND SYMBOLS                                                                                                                                                                                                                                                                                                                                                                                                                                                                                                                                                                                                                                                                                                                                                                                                                                                                                                                                                                                                                                                                                                                                                                                                                                                                                                                                                                                                                                                                                                                                                                                                                                                                                                                                                                                                                                                                                                                                                                                                                                                                                                            |                                          | 3 65             | M-7001 .                                | MECHANICAL BILL OF MATERIALS                                                                                                                                         | `                                                                                                                                                                                                                                                                                                                                                                                                                                                                                                                                                                                                                                                                                                                                                                                                                                                                                                                                                                                                                                                                                                                                                                                                                                                                                                                                                                                                                                                                                                                                                                                                                                                                                                                                                                                                                                                                                                                                                                                                                                                                                                                              |
| 1 .        | 5                          | C-0002           | PRAIRCT SITE PLAN                                                                                                                                                                                                                                                                                                                                                                                                                                                                                                                                                                                                                                                                                                                                                                                                                                                                                                                                                                                                                                                                                                                                                                                                                                                                                                                                                                                                                                                                                                                                                                                                                                                                                                                                                                                                                                                                                                                                                                                                                                                                                                              | 40 1 1 1 1 1 1 1 1                       | .1 66            | M-7002<br>M-7003                        | MECHANICAL RULL OF MATERIALS                                                                                                                                         | *                                                                                                                                                                                                                                                                                                                                                                                                                                                                                                                                                                                                                                                                                                                                                                                                                                                                                                                                                                                                                                                                                                                                                                                                                                                                                                                                                                                                                                                                                                                                                                                                                                                                                                                                                                                                                                                                                                                                                                                                                                                                                                                              |
| i "i       | 1.117                      | C-1010."         | TANK AREA RLOT PLAN                                                                                                                                                                                                                                                                                                                                                                                                                                                                                                                                                                                                                                                                                                                                                                                                                                                                                                                                                                                                                                                                                                                                                                                                                                                                                                                                                                                                                                                                                                                                                                                                                                                                                                                                                                                                                                                                                                                                                                                                                                                                                                            | * 5                                      | 1 68             | M-7004                                  | MECHANICAL BILL OF MATERIALS<br>VALVE SCHEDULE                                                                                                                       | 3                                                                                                                                                                                                                                                                                                                                                                                                                                                                                                                                                                                                                                                                                                                                                                                                                                                                                                                                                                                                                                                                                                                                                                                                                                                                                                                                                                                                                                                                                                                                                                                                                                                                                                                                                                                                                                                                                                                                                                                                                                                                                                                              |
| 1"         | 8                          | C-1030<br>C-1040 | TANK AREA GRADING PLAN                                                                                                                                                                                                                                                                                                                                                                                                                                                                                                                                                                                                                                                                                                                                                                                                                                                                                                                                                                                                                                                                                                                                                                                                                                                                                                                                                                                                                                                                                                                                                                                                                                                                                                                                                                                                                                                                                                                                                                                                                                                                                                         | + 1                                      | 1 69             | E-0001 ,                                | ELECTRICAL SYMBOL LEGEND AND GENER                                                                                                                                   | AL NOTES                                                                                                                                                                                                                                                                                                                                                                                                                                                                                                                                                                                                                                                                                                                                                                                                                                                                                                                                                                                                                                                                                                                                                                                                                                                                                                                                                                                                                                                                                                                                                                                                                                                                                                                                                                                                                                                                                                                                                                                                                                                                                                                       |
| 1 1        | Ho .                       | C-1050           | TANK AREA GUI & FILL PLAN                                                                                                                                                                                                                                                                                                                                                                                                                                                                                                                                                                                                                                                                                                                                                                                                                                                                                                                                                                                                                                                                                                                                                                                                                                                                                                                                                                                                                                                                                                                                                                                                                                                                                                                                                                                                                                                                                                                                                                                                                                                                                                      | 33. 34. 4                                | 2 71             | E-1000<br>E-1001                        | PHUP AND FORPMENT PAR HIS CONDU                                                                                                                                      | T'AND GROUNDING PLAN                                                                                                                                                                                                                                                                                                                                                                                                                                                                                                                                                                                                                                                                                                                                                                                                                                                                                                                                                                                                                                                                                                                                                                                                                                                                                                                                                                                                                                                                                                                                                                                                                                                                                                                                                                                                                                                                                                                                                                                                                                                                                                           |
| 1          | 111                        | C-1151           | TRANSPER PIPE AREA USE PLAN 1                                                                                                                                                                                                                                                                                                                                                                                                                                                                                                                                                                                                                                                                                                                                                                                                                                                                                                                                                                                                                                                                                                                                                                                                                                                                                                                                                                                                                                                                                                                                                                                                                                                                                                                                                                                                                                                                                                                                                                                                                                                                                                  | 100                                      | 0 - 72           | E-5000                                  | NO LONGER USED                                                                                                                                                       | 1 1410 OLOGOROMA 1 1244                                                                                                                                                                                                                                                                                                                                                                                                                                                                                                                                                                                                                                                                                                                                                                                                                                                                                                                                                                                                                                                                                                                                                                                                                                                                                                                                                                                                                                                                                                                                                                                                                                                                                                                                                                                                                                                                                                                                                                                                                                                                                                        |
| 1          | 12                         | C-1152<br>C-1153 | TRANSFER PIPE AREA USE PLAN 2                                                                                                                                                                                                                                                                                                                                                                                                                                                                                                                                                                                                                                                                                                                                                                                                                                                                                                                                                                                                                                                                                                                                                                                                                                                                                                                                                                                                                                                                                                                                                                                                                                                                                                                                                                                                                                                                                                                                                                                                                                                                                                  | F. 15                                    | 1 73             | E-5001<br>E-5002                        | POLE DETAIL FOR CLEVIS MOUNTED CABI                                                                                                                                  | E FOR POLES 2003A, 20039, 2003C                                                                                                                                                                                                                                                                                                                                                                                                                                                                                                                                                                                                                                                                                                                                                                                                                                                                                                                                                                                                                                                                                                                                                                                                                                                                                                                                                                                                                                                                                                                                                                                                                                                                                                                                                                                                                                                                                                                                                                                                                                                                                                |
| 1 7        | 14                         | C-3001           | TANK AREA SECTIONS 1                                                                                                                                                                                                                                                                                                                                                                                                                                                                                                                                                                                                                                                                                                                                                                                                                                                                                                                                                                                                                                                                                                                                                                                                                                                                                                                                                                                                                                                                                                                                                                                                                                                                                                                                                                                                                                                                                                                                                                                                                                                                                                           |                                          |                  | E-5003                                  | 79030 WITH SECONDARY DETAIL                                                                                                                                          | DEADEND FOLE                                                                                                                                                                                                                                                                                                                                                                                                                                                                                                                                                                                                                                                                                                                                                                                                                                                                                                                                                                                                                                                                                                                                                                                                                                                                                                                                                                                                                                                                                                                                                                                                                                                                                                                                                                                                                                                                                                                                                                                                                                                                                                                   |
| 3          | 15                         | C-4001           | TANK AREA ENLARGED PLOT PLAN                                                                                                                                                                                                                                                                                                                                                                                                                                                                                                                                                                                                                                                                                                                                                                                                                                                                                                                                                                                                                                                                                                                                                                                                                                                                                                                                                                                                                                                                                                                                                                                                                                                                                                                                                                                                                                                                                                                                                                                                                                                                                                   |                                          | 0 75             | E-5003                                  | NO LONGER USED                                                                                                                                                       |                                                                                                                                                                                                                                                                                                                                                                                                                                                                                                                                                                                                                                                                                                                                                                                                                                                                                                                                                                                                                                                                                                                                                                                                                                                                                                                                                                                                                                                                                                                                                                                                                                                                                                                                                                                                                                                                                                                                                                                                                                                                                                                                |
| 1 1        | 16                         | C-5001           | TYPICAL DETAILS SITE DETAILS 1                                                                                                                                                                                                                                                                                                                                                                                                                                                                                                                                                                                                                                                                                                                                                                                                                                                                                                                                                                                                                                                                                                                                                                                                                                                                                                                                                                                                                                                                                                                                                                                                                                                                                                                                                                                                                                                                                                                                                                                                                                                                                                 | 4 / Par 18                               | 1 79             | E-5004<br>E-6000                        | GUY POLE DETAILS                                                                                                                                                     | INN PAIR THE BURDAY                                                                                                                                                                                                                                                                                                                                                                                                                                                                                                                                                                                                                                                                                                                                                                                                                                                                                                                                                                                                                                                                                                                                                                                                                                                                                                                                                                                                                                                                                                                                                                                                                                                                                                                                                                                                                                                                                                                                                                                                                                                                                                            |
| 1          | há .                       | C-5101           | TRANSFER PIPE TYPICAL DETAILS                                                                                                                                                                                                                                                                                                                                                                                                                                                                                                                                                                                                                                                                                                                                                                                                                                                                                                                                                                                                                                                                                                                                                                                                                                                                                                                                                                                                                                                                                                                                                                                                                                                                                                                                                                                                                                                                                                                                                                                                                                                                                                  | , a                                      | 78               | E-1002                                  | PUMP HOUSE FOUIPMENT PLAN                                                                                                                                            | icac one cire bindiens                                                                                                                                                                                                                                                                                                                                                                                                                                                                                                                                                                                                                                                                                                                                                                                                                                                                                                                                                                                                                                                                                                                                                                                                                                                                                                                                                                                                                                                                                                                                                                                                                                                                                                                                                                                                                                                                                                                                                                                                                                                                                                         |
| 1          | 19                         | 5-0001           | STRUCTURAL NOTES                                                                                                                                                                                                                                                                                                                                                                                                                                                                                                                                                                                                                                                                                                                                                                                                                                                                                                                                                                                                                                                                                                                                                                                                                                                                                                                                                                                                                                                                                                                                                                                                                                                                                                                                                                                                                                                                                                                                                                                                                                                                                                               | 33                                       | C 79             | E-6002                                  | NO LONGER USED                                                                                                                                                       | NI DEN DANGER AND What                                                                                                                                                                                                                                                                                                                                                                                                                                                                                                                                                                                                                                                                                                                                                                                                                                                                                                                                                                                                                                                                                                                                                                                                                                                                                                                                                                                                                                                                                                                                                                                                                                                                                                                                                                                                                                                                                                                                                                                                                                                                                                         |
| 2.         | 20                         | S-1010           | TANK HUAN                                                                                                                                                                                                                                                                                                                                                                                                                                                                                                                                                                                                                                                                                                                                                                                                                                                                                                                                                                                                                                                                                                                                                                                                                                                                                                                                                                                                                                                                                                                                                                                                                                                                                                                                                                                                                                                                                                                                                                                                                                                                                                                      |                                          | 0 80             | E~6003<br>E~6004                        | NO LONGER USED NO TLACET                                                                                                                                             | IRCDRE LEGATORD 22 22 22 22 22 22 22 22 22 22 22                                                                                                                                                                                                                                                                                                                                                                                                                                                                                                                                                                                                                                                                                                                                                                                                                                                                                                                                                                                                                                                                                                                                                                                                                                                                                                                                                                                                                                                                                                                                                                                                                                                                                                                                                                                                                                                                                                                                                                                                                                                                               |
| 1          | 22                         | 5-1020           | RUME AND EQUIPMENT PAD PLAN                                                                                                                                                                                                                                                                                                                                                                                                                                                                                                                                                                                                                                                                                                                                                                                                                                                                                                                                                                                                                                                                                                                                                                                                                                                                                                                                                                                                                                                                                                                                                                                                                                                                                                                                                                                                                                                                                                                                                                                                                                                                                                    | 35.                                      | 1 82             | E-7000                                  | ZLD PUMP HOUSE ELECTRICAL PANEL SC                                                                                                                                   | HÉDULE                                                                                                                                                                                                                                                                                                                                                                                                                                                                                                                                                                                                                                                                                                                                                                                                                                                                                                                                                                                                                                                                                                                                                                                                                                                                                                                                                                                                                                                                                                                                                                                                                                                                                                                                                                                                                                                                                                                                                                                                                                                                                                                         |
| 2 .        | 23                         | 5-3010           | TANK SECTIONS 1                                                                                                                                                                                                                                                                                                                                                                                                                                                                                                                                                                                                                                                                                                                                                                                                                                                                                                                                                                                                                                                                                                                                                                                                                                                                                                                                                                                                                                                                                                                                                                                                                                                                                                                                                                                                                                                                                                                                                                                                                                                                                                                | - J. 4 8 4 4                             | 63               | 5-7001                                  | NAMEPLATE SCHEDULE SHEET 1                                                                                                                                           |                                                                                                                                                                                                                                                                                                                                                                                                                                                                                                                                                                                                                                                                                                                                                                                                                                                                                                                                                                                                                                                                                                                                                                                                                                                                                                                                                                                                                                                                                                                                                                                                                                                                                                                                                                                                                                                                                                                                                                                                                                                                                                                                |
| 1          | 25                         | S-3011           | PUMP AND FOURIER PAR SECTION                                                                                                                                                                                                                                                                                                                                                                                                                                                                                                                                                                                                                                                                                                                                                                                                                                                                                                                                                                                                                                                                                                                                                                                                                                                                                                                                                                                                                                                                                                                                                                                                                                                                                                                                                                                                                                                                                                                                                                                                                                                                                                   | 5                                        | 7/ 1 84<br>1 85  | E-7002                                  | POLE 20034 2003E 2003C BILL OF MA                                                                                                                                    | TERIAL                                                                                                                                                                                                                                                                                                                                                                                                                                                                                                                                                                                                                                                                                                                                                                                                                                                                                                                                                                                                                                                                                                                                                                                                                                                                                                                                                                                                                                                                                                                                                                                                                                                                                                                                                                                                                                                                                                                                                                                                                                                                                                                         |
| 1          | 26                         | S-4010           | TANK ENLARGED PLAN                                                                                                                                                                                                                                                                                                                                                                                                                                                                                                                                                                                                                                                                                                                                                                                                                                                                                                                                                                                                                                                                                                                                                                                                                                                                                                                                                                                                                                                                                                                                                                                                                                                                                                                                                                                                                                                                                                                                                                                                                                                                                                             | 1000                                     | 734 0 86         | E-7004                                  | NO LONGER USED                                                                                                                                                       | , , , , , , , , , , , , , , , , , , , ,                                                                                                                                                                                                                                                                                                                                                                                                                                                                                                                                                                                                                                                                                                                                                                                                                                                                                                                                                                                                                                                                                                                                                                                                                                                                                                                                                                                                                                                                                                                                                                                                                                                                                                                                                                                                                                                                                                                                                                                                                                                                                        |
| 1 1        | 27                         | S-5001           | TYPICAL DETAILS STRUCTURAL DETAIL                                                                                                                                                                                                                                                                                                                                                                                                                                                                                                                                                                                                                                                                                                                                                                                                                                                                                                                                                                                                                                                                                                                                                                                                                                                                                                                                                                                                                                                                                                                                                                                                                                                                                                                                                                                                                                                                                                                                                                                                                                                                                              | S 1                                      | 27/40 87         | E-7005<br>E-7006                        | NO LONGER USED                                                                                                                                                       | with the same again with accountable.                                                                                                                                                                                                                                                                                                                                                                                                                                                                                                                                                                                                                                                                                                                                                                                                                                                                                                                                                                                                                                                                                                                                                                                                                                                                                                                                                                                                                                                                                                                                                                                                                                                                                                                                                                                                                                                                                                                                                                                                                                                                                          |
| <b>1</b> . | 23                         | M-0001           | - PAID - LEGENDS AND SYMBOLS                                                                                                                                                                                                                                                                                                                                                                                                                                                                                                                                                                                                                                                                                                                                                                                                                                                                                                                                                                                                                                                                                                                                                                                                                                                                                                                                                                                                                                                                                                                                                                                                                                                                                                                                                                                                                                                                                                                                                                                                                                                                                                   | ·                                        | # 1 mon          | E-760B                                  | BILL OF MATERIAL"                                                                                                                                                    | DEAD END FOLE SHOPD MILE SECONDARY.                                                                                                                                                                                                                                                                                                                                                                                                                                                                                                                                                                                                                                                                                                                                                                                                                                                                                                                                                                                                                                                                                                                                                                                                                                                                                                                                                                                                                                                                                                                                                                                                                                                                                                                                                                                                                                                                                                                                                                                                                                                                                            |
| 1          | 30<br>30<br>31<br>32<br>33 | M-0002           | PAID - LEGENDS AND SYMBOLS                                                                                                                                                                                                                                                                                                                                                                                                                                                                                                                                                                                                                                                                                                                                                                                                                                                                                                                                                                                                                                                                                                                                                                                                                                                                                                                                                                                                                                                                                                                                                                                                                                                                                                                                                                                                                                                                                                                                                                                                                                                                                                     |                                          | v May on the     | 1 S.                                    | F                                                                                                                                                                    | AL NOTES TO AND GROUNDING PLAN E FOR POLES 2003A, 2003B, 2003C DEADEND FOLE DEADEND FOLE DIAGRAM HOLDER PROVIDED MOP 9/25/12 HEDULE TERIAL DEAD END POLE 2003D WITH SECONDARY                                                                                                                                                                                                                                                                                                                                                                                                                                                                                                                                                                                                                                                                                                                                                                                                                                                                                                                                                                                                                                                                                                                                                                                                                                                                                                                                                                                                                                                                                                                                                                                                                                                                                                                                                                                                                                                                                                                                                  |
| 3          | 132                        | MUDU3            | TRANSFER PIPING PLAN & PROFILE                                                                                                                                                                                                                                                                                                                                                                                                                                                                                                                                                                                                                                                                                                                                                                                                                                                                                                                                                                                                                                                                                                                                                                                                                                                                                                                                                                                                                                                                                                                                                                                                                                                                                                                                                                                                                                                                                                                                                                                                                                                                                                 | · · · · · · · · · · · · · · · · · · ·    | t                |                                         |                                                                                                                                                                      |                                                                                                                                                                                                                                                                                                                                                                                                                                                                                                                                                                                                                                                                                                                                                                                                                                                                                                                                                                                                                                                                                                                                                                                                                                                                                                                                                                                                                                                                                                                                                                                                                                                                                                                                                                                                                                                                                                                                                                                                                                                                                                                                |
| 1          | 333                        | M-1001           | TRANSFER PIPING PLAN & PROFILE                                                                                                                                                                                                                                                                                                                                                                                                                                                                                                                                                                                                                                                                                                                                                                                                                                                                                                                                                                                                                                                                                                                                                                                                                                                                                                                                                                                                                                                                                                                                                                                                                                                                                                                                                                                                                                                                                                                                                                                                                                                                                                 | 2                                        | *                | *1                                      |                                                                                                                                                                      | vi , , , , , , , , , , , , , , , , , , ,                                                                                                                                                                                                                                                                                                                                                                                                                                                                                                                                                                                                                                                                                                                                                                                                                                                                                                                                                                                                                                                                                                                                                                                                                                                                                                                                                                                                                                                                                                                                                                                                                                                                                                                                                                                                                                                                                                                                                                                                                                                                                       |
| 1          | . 04                       | M-1002           | TRANSFER PIPING PLAN & PROFILE                                                                                                                                                                                                                                                                                                                                                                                                                                                                                                                                                                                                                                                                                                                                                                                                                                                                                                                                                                                                                                                                                                                                                                                                                                                                                                                                                                                                                                                                                                                                                                                                                                                                                                                                                                                                                                                                                                                                                                                                                                                                                                 | 3                                        | and the second   | 9 , 10                                  |                                                                                                                                                                      |                                                                                                                                                                                                                                                                                                                                                                                                                                                                                                                                                                                                                                                                                                                                                                                                                                                                                                                                                                                                                                                                                                                                                                                                                                                                                                                                                                                                                                                                                                                                                                                                                                                                                                                                                                                                                                                                                                                                                                                                                                                                                                                                |
| 7          | 156                        | M-1004           | TRANSFER PIPING PLAN & PROFILE                                                                                                                                                                                                                                                                                                                                                                                                                                                                                                                                                                                                                                                                                                                                                                                                                                                                                                                                                                                                                                                                                                                                                                                                                                                                                                                                                                                                                                                                                                                                                                                                                                                                                                                                                                                                                                                                                                                                                                                                                                                                                                 | <b>4.</b><br>5 2.%. 11                   | es in the figure | 5 6 6                                   | **                                                                                                                                                                   |                                                                                                                                                                                                                                                                                                                                                                                                                                                                                                                                                                                                                                                                                                                                                                                                                                                                                                                                                                                                                                                                                                                                                                                                                                                                                                                                                                                                                                                                                                                                                                                                                                                                                                                                                                                                                                                                                                                                                                                                                                                                                                                                |
| 3          | 57                         | M-1005           | PLIMPS ENCLOSURE ARRANGEMENT A                                                                                                                                                                                                                                                                                                                                                                                                                                                                                                                                                                                                                                                                                                                                                                                                                                                                                                                                                                                                                                                                                                                                                                                                                                                                                                                                                                                                                                                                                                                                                                                                                                                                                                                                                                                                                                                                                                                                                                                                                                                                                                 | NO COMPOSITE PIPING                      |                  |                                         | * . *                                                                                                                                                                |                                                                                                                                                                                                                                                                                                                                                                                                                                                                                                                                                                                                                                                                                                                                                                                                                                                                                                                                                                                                                                                                                                                                                                                                                                                                                                                                                                                                                                                                                                                                                                                                                                                                                                                                                                                                                                                                                                                                                                                                                                                                                                                                |
| 2          | 198                        | M-1005           | ZLD-SPRAY FIPING COMPOSITE FLAN                                                                                                                                                                                                                                                                                                                                                                                                                                                                                                                                                                                                                                                                                                                                                                                                                                                                                                                                                                                                                                                                                                                                                                                                                                                                                                                                                                                                                                                                                                                                                                                                                                                                                                                                                                                                                                                                                                                                                                                                                                                                                                |                                          | ** * ** **       | 6 7 1                                   | * * * * * * * * * * * * * * * * * * * *                                                                                                                              | 9 * 4                                                                                                                                                                                                                                                                                                                                                                                                                                                                                                                                                                                                                                                                                                                                                                                                                                                                                                                                                                                                                                                                                                                                                                                                                                                                                                                                                                                                                                                                                                                                                                                                                                                                                                                                                                                                                                                                                                                                                                                                                                                                                                                          |
| 4          | 140                        | N-1008           | ZLD SPRAY PIPING COMPOSITE PLAN                                                                                                                                                                                                                                                                                                                                                                                                                                                                                                                                                                                                                                                                                                                                                                                                                                                                                                                                                                                                                                                                                                                                                                                                                                                                                                                                                                                                                                                                                                                                                                                                                                                                                                                                                                                                                                                                                                                                                                                                                                                                                                |                                          |                  | 7,                                      |                                                                                                                                                                      | y y Y w                                                                                                                                                                                                                                                                                                                                                                                                                                                                                                                                                                                                                                                                                                                                                                                                                                                                                                                                                                                                                                                                                                                                                                                                                                                                                                                                                                                                                                                                                                                                                                                                                                                                                                                                                                                                                                                                                                                                                                                                                                                                                                                        |
| 5          | 41                         | M-1009           | ZLD SPRAY PIPING COMPOSITE PLAN                                                                                                                                                                                                                                                                                                                                                                                                                                                                                                                                                                                                                                                                                                                                                                                                                                                                                                                                                                                                                                                                                                                                                                                                                                                                                                                                                                                                                                                                                                                                                                                                                                                                                                                                                                                                                                                                                                                                                                                                                                                                                                | 1. 1.                                    |                  | 6                                       |                                                                                                                                                                      | *                                                                                                                                                                                                                                                                                                                                                                                                                                                                                                                                                                                                                                                                                                                                                                                                                                                                                                                                                                                                                                                                                                                                                                                                                                                                                                                                                                                                                                                                                                                                                                                                                                                                                                                                                                                                                                                                                                                                                                                                                                                                                                                              |
| 2 2        | 42<br>43                   | N-1010           | ZLO SPRAY PIPING COMPOSITE PLAN                                                                                                                                                                                                                                                                                                                                                                                                                                                                                                                                                                                                                                                                                                                                                                                                                                                                                                                                                                                                                                                                                                                                                                                                                                                                                                                                                                                                                                                                                                                                                                                                                                                                                                                                                                                                                                                                                                                                                                                                                                                                                                | . 5 V. Ca.,                              | (a)              | <i>j*</i>                               |                                                                                                                                                                      |                                                                                                                                                                                                                                                                                                                                                                                                                                                                                                                                                                                                                                                                                                                                                                                                                                                                                                                                                                                                                                                                                                                                                                                                                                                                                                                                                                                                                                                                                                                                                                                                                                                                                                                                                                                                                                                                                                                                                                                                                                                                                                                                |
| 2          | N4                         | M-1012           | ZLD SPRAY PIPING COMPOSITE PLAN                                                                                                                                                                                                                                                                                                                                                                                                                                                                                                                                                                                                                                                                                                                                                                                                                                                                                                                                                                                                                                                                                                                                                                                                                                                                                                                                                                                                                                                                                                                                                                                                                                                                                                                                                                                                                                                                                                                                                                                                                                                                                                | 1 4 2 2                                  |                  | y +                                     | *                                                                                                                                                                    |                                                                                                                                                                                                                                                                                                                                                                                                                                                                                                                                                                                                                                                                                                                                                                                                                                                                                                                                                                                                                                                                                                                                                                                                                                                                                                                                                                                                                                                                                                                                                                                                                                                                                                                                                                                                                                                                                                                                                                                                                                                                                                                                |
| 2          | 45                         | M-1013           | ZLD SPRAY PIPING COMPOSITE PLAN                                                                                                                                                                                                                                                                                                                                                                                                                                                                                                                                                                                                                                                                                                                                                                                                                                                                                                                                                                                                                                                                                                                                                                                                                                                                                                                                                                                                                                                                                                                                                                                                                                                                                                                                                                                                                                                                                                                                                                                                                                                                                                | <u> </u>                                 | 5 m 2.           |                                         | - B Y -                                                                                                                                                              | * * * *                                                                                                                                                                                                                                                                                                                                                                                                                                                                                                                                                                                                                                                                                                                                                                                                                                                                                                                                                                                                                                                                                                                                                                                                                                                                                                                                                                                                                                                                                                                                                                                                                                                                                                                                                                                                                                                                                                                                                                                                                                                                                                                        |
| <b>4</b>   | 145                        | M-1014           | 7(D SERAY DISING COMPOSITE PLAN AL IA                                                                                                                                                                                                                                                                                                                                                                                                                                                                                                                                                                                                                                                                                                                                                                                                                                                                                                                                                                                                                                                                                                                                                                                                                                                                                                                                                                                                                                                                                                                                                                                                                                                                                                                                                                                                                                                                                                                                                                                                                                                                                          | UKS                                      | 2 4 - 4          | * × × × × × × × × × × × × × × × × × × × | 8.4.                                                                                                                                                                 | * **                                                                                                                                                                                                                                                                                                                                                                                                                                                                                                                                                                                                                                                                                                                                                                                                                                                                                                                                                                                                                                                                                                                                                                                                                                                                                                                                                                                                                                                                                                                                                                                                                                                                                                                                                                                                                                                                                                                                                                                                                                                                                                                           |
| 3 ç        | 48                         | M-1016           | ZLD SPRAY PIPING COMPOSITE PLAN                                                                                                                                                                                                                                                                                                                                                                                                                                                                                                                                                                                                                                                                                                                                                                                                                                                                                                                                                                                                                                                                                                                                                                                                                                                                                                                                                                                                                                                                                                                                                                                                                                                                                                                                                                                                                                                                                                                                                                                                                                                                                                | of a safe to be                          |                  | •                                       |                                                                                                                                                                      |                                                                                                                                                                                                                                                                                                                                                                                                                                                                                                                                                                                                                                                                                                                                                                                                                                                                                                                                                                                                                                                                                                                                                                                                                                                                                                                                                                                                                                                                                                                                                                                                                                                                                                                                                                                                                                                                                                                                                                                                                                                                                                                                |
| 2          | 49                         | M-1017           | ZLD SPRAY PIPING COMPOSITE PLAN                                                                                                                                                                                                                                                                                                                                                                                                                                                                                                                                                                                                                                                                                                                                                                                                                                                                                                                                                                                                                                                                                                                                                                                                                                                                                                                                                                                                                                                                                                                                                                                                                                                                                                                                                                                                                                                                                                                                                                                                                                                                                                | 413                                      | * *              |                                         | s Jan                                                                                                                                                                |                                                                                                                                                                                                                                                                                                                                                                                                                                                                                                                                                                                                                                                                                                                                                                                                                                                                                                                                                                                                                                                                                                                                                                                                                                                                                                                                                                                                                                                                                                                                                                                                                                                                                                                                                                                                                                                                                                                                                                                                                                                                                                                                |
| 3          | 50                         | W-1010           | AREA TA-52 PIPING SUPPORT LOCAL                                                                                                                                                                                                                                                                                                                                                                                                                                                                                                                                                                                                                                                                                                                                                                                                                                                                                                                                                                                                                                                                                                                                                                                                                                                                                                                                                                                                                                                                                                                                                                                                                                                                                                                                                                                                                                                                                                                                                                                                                                                                                                | TION PLANT                               |                  | , ,                                     | at the second second                                                                                                                                                 | * · · · · · · · · · · · · · · · · · · ·                                                                                                                                                                                                                                                                                                                                                                                                                                                                                                                                                                                                                                                                                                                                                                                                                                                                                                                                                                                                                                                                                                                                                                                                                                                                                                                                                                                                                                                                                                                                                                                                                                                                                                                                                                                                                                                                                                                                                                                                                                                                                        |
| ō          | A A                        | - M-1019A        | AREA TA-52 PIPING SUPPORT LOCAL                                                                                                                                                                                                                                                                                                                                                                                                                                                                                                                                                                                                                                                                                                                                                                                                                                                                                                                                                                                                                                                                                                                                                                                                                                                                                                                                                                                                                                                                                                                                                                                                                                                                                                                                                                                                                                                                                                                                                                                                                                                                                                | ION PLAN                                 |                  | d A                                     |                                                                                                                                                                      | · · · · · · · · · · · · · · · · · · ·                                                                                                                                                                                                                                                                                                                                                                                                                                                                                                                                                                                                                                                                                                                                                                                                                                                                                                                                                                                                                                                                                                                                                                                                                                                                                                                                                                                                                                                                                                                                                                                                                                                                                                                                                                                                                                                                                                                                                                                                                                                                                          |
| 0          | 918                        | M-1019B          | AREA TA-62 PIPING SUPPORT LOCA                                                                                                                                                                                                                                                                                                                                                                                                                                                                                                                                                                                                                                                                                                                                                                                                                                                                                                                                                                                                                                                                                                                                                                                                                                                                                                                                                                                                                                                                                                                                                                                                                                                                                                                                                                                                                                                                                                                                                                                                                                                                                                 | TION PLAN                                |                  | 4 7.4                                   | ****                                                                                                                                                                 | Charles Control of the Control of th |
| 0          | 51C<br>51D                 | M-1019C          | AREA TA-52 PIPING SUPPORT LOCAL                                                                                                                                                                                                                                                                                                                                                                                                                                                                                                                                                                                                                                                                                                                                                                                                                                                                                                                                                                                                                                                                                                                                                                                                                                                                                                                                                                                                                                                                                                                                                                                                                                                                                                                                                                                                                                                                                                                                                                                                                                                                                                | BON PLAN                                 |                  | 4                                       |                                                                                                                                                                      |                                                                                                                                                                                                                                                                                                                                                                                                                                                                                                                                                                                                                                                                                                                                                                                                                                                                                                                                                                                                                                                                                                                                                                                                                                                                                                                                                                                                                                                                                                                                                                                                                                                                                                                                                                                                                                                                                                                                                                                                                                                                                                                                |
| 4          | 51D<br>52                  | M-3000           | PIPING SECTIONS                                                                                                                                                                                                                                                                                                                                                                                                                                                                                                                                                                                                                                                                                                                                                                                                                                                                                                                                                                                                                                                                                                                                                                                                                                                                                                                                                                                                                                                                                                                                                                                                                                                                                                                                                                                                                                                                                                                                                                                                                                                                                                                | 77.00                                    | 10 m             | 3 ,                                     | n y h                                                                                                                                                                | (20869)                                                                                                                                                                                                                                                                                                                                                                                                                                                                                                                                                                                                                                                                                                                                                                                                                                                                                                                                                                                                                                                                                                                                                                                                                                                                                                                                                                                                                                                                                                                                                                                                                                                                                                                                                                                                                                                                                                                                                                                                                                                                                                                        |
| 4          | - E3                       | M=3001 (         | PIPING SECTIONS                                                                                                                                                                                                                                                                                                                                                                                                                                                                                                                                                                                                                                                                                                                                                                                                                                                                                                                                                                                                                                                                                                                                                                                                                                                                                                                                                                                                                                                                                                                                                                                                                                                                                                                                                                                                                                                                                                                                                                                                                                                                                                                |                                          | E 4              |                                         | ***                                                                                                                                                                  | la la                                                                                                                                                                                                                                                                                                                                                                                                                                                                                                                                                                                                                                                                                                                                                                                                                                                                                                                                                                                                                                                                                                                                                                                                                                                                                                                                                                                                                                                                                                                                                                                                                                                                                                                                                                                                                                                                                                                                                                                                                                                                                                                          |
| ÷          | 55                         | M-4000           | TERMINAL POINTS ENLARGED PLAN                                                                                                                                                                                                                                                                                                                                                                                                                                                                                                                                                                                                                                                                                                                                                                                                                                                                                                                                                                                                                                                                                                                                                                                                                                                                                                                                                                                                                                                                                                                                                                                                                                                                                                                                                                                                                                                                                                                                                                                                                                                                                                  | 1 1 1 1 1 1 1 1 1 1 1 1 1 1 1 1 1 1 1    |                  |                                         | 2 × 1                                                                                                                                                                | The same of the sa |
| 1          | 56                         | M-5000           | TYPICAL PIPING DETAILS                                                                                                                                                                                                                                                                                                                                                                                                                                                                                                                                                                                                                                                                                                                                                                                                                                                                                                                                                                                                                                                                                                                                                                                                                                                                                                                                                                                                                                                                                                                                                                                                                                                                                                                                                                                                                                                                                                                                                                                                                                                                                                         | # 1                                      | 9                | #*                                      | -                                                                                                                                                                    | عمامية المهامية المامية                                                                                                                                                                                                                                                                                                                                                                                                                                                                                                                                                                                                                                                                                                                                                                                                                                                                                                                                                                                                                                                                                                                                                                                                                                                                                                                                                                                                                                                                                                                                                                                                                                                                                                                                                                                                                                                                                                                                                                                                                                                                                                        |
| 3          | A PA                       | M=5002 ×         | TYPICAL HANGER DETAILS                                                                                                                                                                                                                                                                                                                                                                                                                                                                                                                                                                                                                                                                                                                                                                                                                                                                                                                                                                                                                                                                                                                                                                                                                                                                                                                                                                                                                                                                                                                                                                                                                                                                                                                                                                                                                                                                                                                                                                                                                                                                                                         | 1 1 1 1 1 1 1 1 1 1 1 1 1 1 1 1 1 1 1 1  | 4.4              |                                         | "A                                                                                                                                                                   | and a second                                                                                                                                                                                                                                                                                                                                                                                                                                                                                                                                                                                                                                                                                                                                                                                                                                                                                                                                                                                                                                                                                                                                                                                                                                                                                                                                                                                                                                                                                                                                                                                                                                                                                                                                                                                                                                                                                                                                                                                                                                                                                                                   |
| 3 '        | 59                         | M-5003           | TRANSFER PRING PLAN USE PLAN THE ASSETTION TO THE ASSETTION THE ASSETTION TO THE ASSETTION TO THE ASSETTION THE |                                          |                  | 40                                      |                                                                                                                                                                      |                                                                                                                                                                                                                                                                                                                                                                                                                                                                                                                                                                                                                                                                                                                                                                                                                                                                                                                                                                                                                                                                                                                                                                                                                                                                                                                                                                                                                                                                                                                                                                                                                                                                                                                                                                                                                                                                                                                                                                                                                                                                                                                                |
|            | 1 1                        | 0.5              |                                                                                                                                                                                                                                                                                                                                                                                                                                                                                                                                                                                                                                                                                                                                                                                                                                                                                                                                                                                                                                                                                                                                                                                                                                                                                                                                                                                                                                                                                                                                                                                                                                                                                                                                                                                                                                                                                                                                                                                                                                                                                                                                |                                          | 9 Nag            |                                         |                                                                                                                                                                      | 100701-05751-00                                                                                                                                                                                                                                                                                                                                                                                                                                                                                                                                                                                                                                                                                                                                                                                                                                                                                                                                                                                                                                                                                                                                                                                                                                                                                                                                                                                                                                                                                                                                                                                                                                                                                                                                                                                                                                                                                                                                                                                                                                                                                                                |
|            | 李 雅                        | 2.0              | m files                                                                                                                                                                                                                                                                                                                                                                                                                                                                                                                                                                                                                                                                                                                                                                                                                                                                                                                                                                                                                                                                                                                                                                                                                                                                                                                                                                                                                                                                                                                                                                                                                                                                                                                                                                                                                                                                                                                                                                                                                                                                                                                        | as a series                              |                  |                                         | *                                                                                                                                                                    |                                                                                                                                                                                                                                                                                                                                                                                                                                                                                                                                                                                                                                                                                                                                                                                                                                                                                                                                                                                                                                                                                                                                                                                                                                                                                                                                                                                                                                                                                                                                                                                                                                                                                                                                                                                                                                                                                                                                                                                                                                                                                                                                |