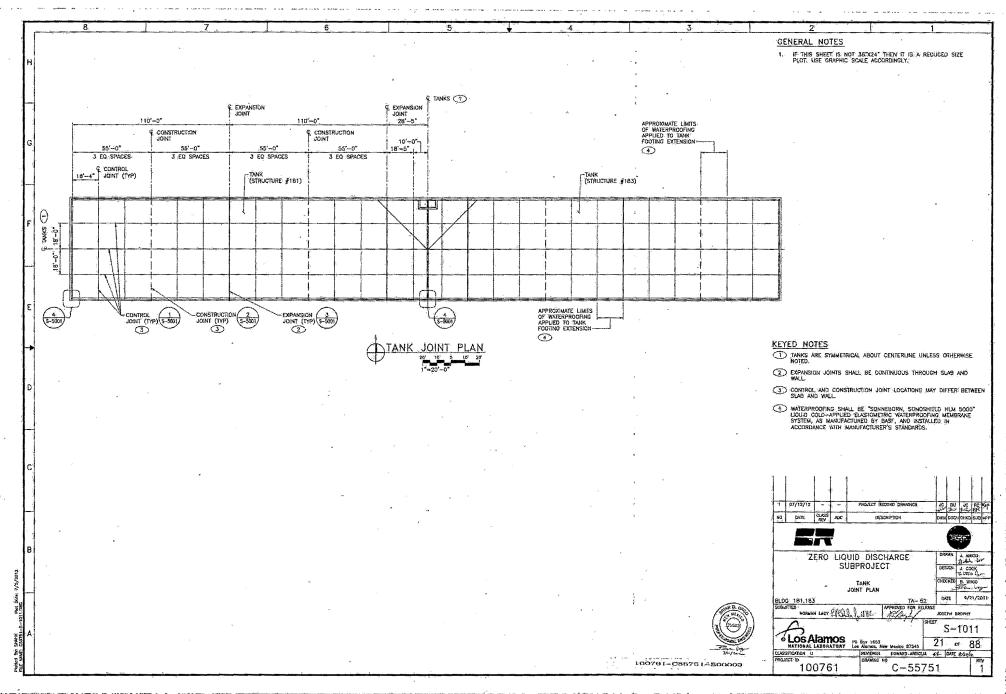

| SHEE |      | Ö-1    | 000             | )2   |     |
| L    | LOS A          | LABORA       | TORY | PO-Box 1883<br>Los Alomas, New           |              | 1    | 5    | O      |                 | 38   |     |
|      | ASSIFICATION U |              |      | PEMEWER<br>DRAWING NO                    | EDWARD ARTIC | UA 6 | -    | DATE   | 2/27            | 12   |     |
|      |                | 076          | 1    | J. J | C-55         | 75   | 1    |        |                 |      | ĺ   |

11111

100761-C55751-C00008

2/02/5/2

Plotted By:

21.IT IS THE INTENT OF THESE DRAWINGS AND SPECIFICATIONS TO PROVIDE A COMMUNIC METALLATION, THOULD THERE BE CHASSINGS THE COMMUNICATION OF THE COMMUNICATION





N. HODGE













面のの

guil.





SING OF SING





**以对西如面:** 













Nam





るわらのの







C-55751

REVISION 1. DATE 9-16-2004 VALVE & INSTRUMENTATION FUNCTION IDENTIFIERS (SELECTED) FIRST— INDICATING MEASURED OR CONTROLLED VARIABLE TRANSMITTERS SOLENGIOS
RELAYS
COMPUTING
DEVICES SWITCHES AND .
ALARM DEVICES CONTROLLERS VALVES READOLT DEVICE PRIMARY ELEMENT WELL OR VIEWING PROBE DEVICE GLASS FINAL ELEMEN RECORDING INDICATING HIGH\*\* LOW COMB RECORDINGINDICATING BLIND ANALYSIS BURNER/ COMBUSTION CONDUCTIVITY CE CC USER'S CHOICE EE ESH ESL ESHL FSH FSL FSHL OLTAGE LOW RATE FCV FE FLOW QUANTITY FORC FOR FOSH FOSL FOIT FOT FQY FQE FQV FLOW RATIO FFSH FFSL FFR USER'S CHOICE HV IZ JV kv LV HC HV IT JT KT LT ISH ISL ISHL ARC KCV LC LCV JRC JSH JSL JSHL KSH KSL KSHL JIT KIT JY KY JE POWER TIME LÉVEL MOISTURE/ HUMIDITY USER'S CHOICE USER'S CHOICE FRESSURE VAC