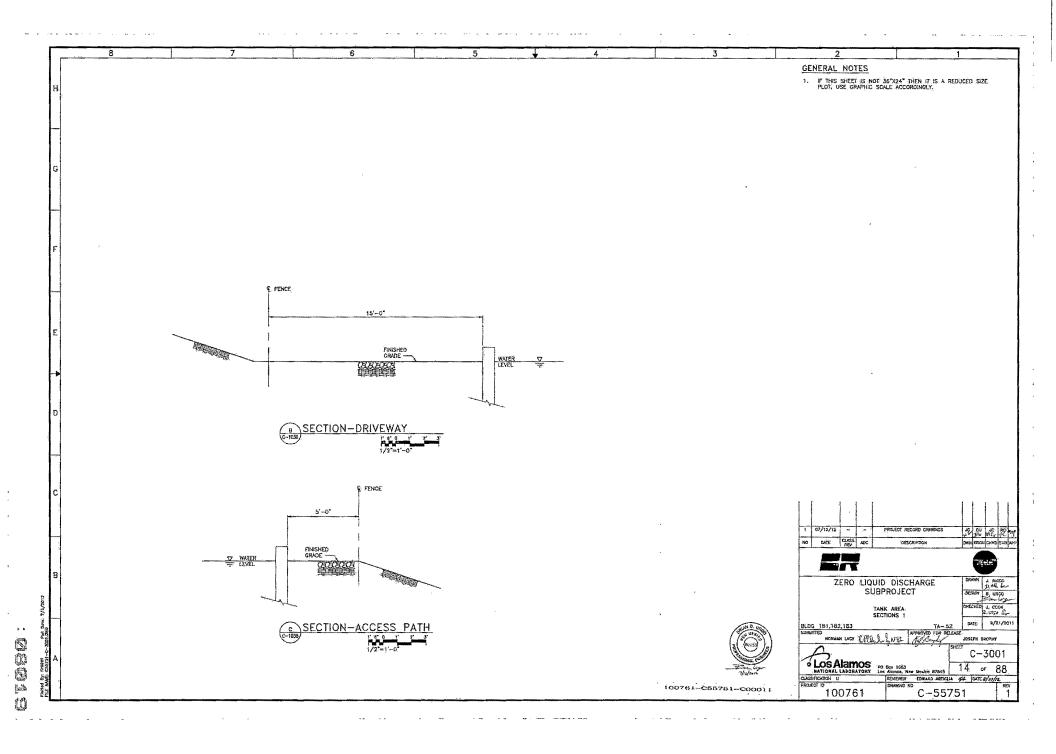

BLDG 181,182,183 TA-50,52,63

LIST OF DRAWINGS

|            |                            | .*               | the state of the s | 100                                      |                  | •                                       | - 1 - 1 - 1 - 1 - 1 - 1 - 1 - 1 - 1 - 1                                                                                                                              | **                                                                                                                                                                                                                                                                                                                                                                                                                                                                                                                                                                                                                                                                                                                                                                                                                                                                                                                                                                                                                                                                                                                                                                                                                                                                                                                                                                                                                                                                                                                                                                                                                                                                                                                                                                                                                                                                                                                                                                                                                                                                                                                             |
|------------|----------------------------|------------------|--------------------------------------------------------------------------------------------------------------------------------------------------------------------------------------------------------------------------------------------------------------------------------------------------------------------------------------------------------------------------------------------------------------------------------------------------------------------------------------------------------------------------------------------------------------------------------------------------------------------------------------------------------------------------------------------------------------------------------------------------------------------------------------------------------------------------------------------------------------------------------------------------------------------------------------------------------------------------------------------------------------------------------------------------------------------------------------------------------------------------------------------------------------------------------------------------------------------------------------------------------------------------------------------------------------------------------------------------------------------------------------------------------------------------------------------------------------------------------------------------------------------------------------------------------------------------------------------------------------------------------------------------------------------------------------------------------------------------------------------------------------------------------------------------------------------------------------------------------------------------------------------------------------------------------------------------------------------------------------------------------------------------------------------------------------------------------------------------------------------------------|------------------------------------------|------------------|-----------------------------------------|----------------------------------------------------------------------------------------------------------------------------------------------------------------------|--------------------------------------------------------------------------------------------------------------------------------------------------------------------------------------------------------------------------------------------------------------------------------------------------------------------------------------------------------------------------------------------------------------------------------------------------------------------------------------------------------------------------------------------------------------------------------------------------------------------------------------------------------------------------------------------------------------------------------------------------------------------------------------------------------------------------------------------------------------------------------------------------------------------------------------------------------------------------------------------------------------------------------------------------------------------------------------------------------------------------------------------------------------------------------------------------------------------------------------------------------------------------------------------------------------------------------------------------------------------------------------------------------------------------------------------------------------------------------------------------------------------------------------------------------------------------------------------------------------------------------------------------------------------------------------------------------------------------------------------------------------------------------------------------------------------------------------------------------------------------------------------------------------------------------------------------------------------------------------------------------------------------------------------------------------------------------------------------------------------------------|
|            |                            | Brookini Isro    | And the second of the second                                                                                                                                                                                                                                                                                                                                                                                                                                                                                                                                                                                                                                                                                                                                                                                                                                                                                                                                                                                                                                                                                                                                                                                                                                                                                                                                                                                                                                                                                                                                                                                                                                                                                                                                                                                                                                                                                                                                                                                                                                                                                                   | e e gayer ale                            | , nno tro        | v sieson nie                            | . 4                                                                                                                                                                  | a 2 *                                                                                                                                                                                                                                                                                                                                                                                                                                                                                                                                                                                                                                                                                                                                                                                                                                                                                                                                                                                                                                                                                                                                                                                                                                                                                                                                                                                                                                                                                                                                                                                                                                                                                                                                                                                                                                                                                                                                                                                                                                                                                                                          |
| ASION :    | PROJECT                    | DISCIPLINE       | German Commencer                                                                                                                                                                                                                                                                                                                                                                                                                                                                                                                                                                                                                                                                                                                                                                                                                                                                                                                                                                                                                                                                                                                                                                                                                                                                                                                                                                                                                                                                                                                                                                                                                                                                                                                                                                                                                                                                                                                                                                                                                                                                                                               | 25%                                      | REVISION PROJECT | T DISCIPLINE<br>SHEET                   |                                                                                                                                                                      | 81                                                                                                                                                                                                                                                                                                                                                                                                                                                                                                                                                                                                                                                                                                                                                                                                                                                                                                                                                                                                                                                                                                                                                                                                                                                                                                                                                                                                                                                                                                                                                                                                                                                                                                                                                                                                                                                                                                                                                                                                                                                                                                                             |
| MBER       | NUMBER                     | NUMBER           | DRAWING TITLE                                                                                                                                                                                                                                                                                                                                                                                                                                                                                                                                                                                                                                                                                                                                                                                                                                                                                                                                                                                                                                                                                                                                                                                                                                                                                                                                                                                                                                                                                                                                                                                                                                                                                                                                                                                                                                                                                                                                                                                                                                                                                                                  | 1, 1, 1, 1, 1, 1, 1, 1, 1, 1, 1, 1, 1, 1 | HUMBER" NUMBER   | NUMBER'                                 | DRAWING TITLE                                                                                                                                                        | and the second second                                                                                                                                                                                                                                                                                                                                                                                                                                                                                                                                                                                                                                                                                                                                                                                                                                                                                                                                                                                                                                                                                                                                                                                                                                                                                                                                                                                                                                                                                                                                                                                                                                                                                                                                                                                                                                                                                                                                                                                                                                                                                                          |
| .2         | 1                          | G-0000           | THE SHET AND UST OF DRAWNOS UNDERGROUND TRANSFER PIPHING UNDERGROUND TRANSFER PIPHING SHETTER AND STRING SHETTER AND STRING SHETTER AND STRING SHETTER AND STRING PLANSFER AND STRING PLANSFER AND AND STRING SHETTER AND SHETTER AND SHETTER  | the state of                             | 1 60             | M-5006                                  | INSTRUMENT INSTALLATION DETAILS                                                                                                                                      |                                                                                                                                                                                                                                                                                                                                                                                                                                                                                                                                                                                                                                                                                                                                                                                                                                                                                                                                                                                                                                                                                                                                                                                                                                                                                                                                                                                                                                                                                                                                                                                                                                                                                                                                                                                                                                                                                                                                                                                                                                                                                                                                |
| 5          | 2                          | G-0001           | TITLE SHEET AND UST OF DRAWINGS                                                                                                                                                                                                                                                                                                                                                                                                                                                                                                                                                                                                                                                                                                                                                                                                                                                                                                                                                                                                                                                                                                                                                                                                                                                                                                                                                                                                                                                                                                                                                                                                                                                                                                                                                                                                                                                                                                                                                                                                                                                                                                | , g in                                   | 2 '61"           | M-3007                                  |                                                                                                                                                                      | name in the second second                                                                                                                                                                                                                                                                                                                                                                                                                                                                                                                                                                                                                                                                                                                                                                                                                                                                                                                                                                                                                                                                                                                                                                                                                                                                                                                                                                                                                                                                                                                                                                                                                                                                                                                                                                                                                                                                                                                                                                                                                                                                                                      |
|            | - ·                        | G-0002           | TA-52 EVAPORATION AREA                                                                                                                                                                                                                                                                                                                                                                                                                                                                                                                                                                                                                                                                                                                                                                                                                                                                                                                                                                                                                                                                                                                                                                                                                                                                                                                                                                                                                                                                                                                                                                                                                                                                                                                                                                                                                                                                                                                                                                                                                                                                                                         |                                          | . 5 62           | M-6000 "                                | NO CONSERVE SYSTEM PAID AND SEQUI<br>ZLD ENAPORATION SPRAY SYSTEM PAID.<br>INSTRUMENT INDEX AND BILL OF MATERIA<br>MECHANICAL BILL OF MATERIALS<br>VALVE, SCHEDIALS. | INDE OF OPERATION                                                                                                                                                                                                                                                                                                                                                                                                                                                                                                                                                                                                                                                                                                                                                                                                                                                                                                                                                                                                                                                                                                                                                                                                                                                                                                                                                                                                                                                                                                                                                                                                                                                                                                                                                                                                                                                                                                                                                                                                                                                                                                              |
| *          | 1                          | G. O. O. O.      | UNDERGROUND TRANSFER PIPERS                                                                                                                                                                                                                                                                                                                                                                                                                                                                                                                                                                                                                                                                                                                                                                                                                                                                                                                                                                                                                                                                                                                                                                                                                                                                                                                                                                                                                                                                                                                                                                                                                                                                                                                                                                                                                                                                                                                                                                                                                                                                                                    |                                          | 3 64             | M-7000                                  | INSTRUMENT INCEX AND BILL OF MATERY                                                                                                                                  | LS                                                                                                                                                                                                                                                                                                                                                                                                                                                                                                                                                                                                                                                                                                                                                                                                                                                                                                                                                                                                                                                                                                                                                                                                                                                                                                                                                                                                                                                                                                                                                                                                                                                                                                                                                                                                                                                                                                                                                                                                                                                                                                                             |
| 1 23       | 4                          | C-0001           | LECENDS AND SYMBOLS                                                                                                                                                                                                                                                                                                                                                                                                                                                                                                                                                                                                                                                                                                                                                                                                                                                                                                                                                                                                                                                                                                                                                                                                                                                                                                                                                                                                                                                                                                                                                                                                                                                                                                                                                                                                                                                                                                                                                                                                                                                                                                            |                                          | 3 65             | M-7001 .                                | MECHANICAL BILL OF MATERIALS                                                                                                                                         | `                                                                                                                                                                                                                                                                                                                                                                                                                                                                                                                                                                                                                                                                                                                                                                                                                                                                                                                                                                                                                                                                                                                                                                                                                                                                                                                                                                                                                                                                                                                                                                                                                                                                                                                                                                                                                                                                                                                                                                                                                                                                                                                              |
| 1 .        | 5                          | C-0002           | PRAIRCT SITE PLAN                                                                                                                                                                                                                                                                                                                                                                                                                                                                                                                                                                                                                                                                                                                                                                                                                                                                                                                                                                                                                                                                                                                                                                                                                                                                                                                                                                                                                                                                                                                                                                                                                                                                                                                                                                                                                                                                                                                                                                                                                                                                                                              | 40 1 1 1 1 1 1 1 1                       | .1 66            | M-7002<br>M-7003                        | MECHANICAL RULL OF MATERIALS                                                                                                                                         | *                                                                                                                                                                                                                                                                                                                                                                                                                                                                                                                                                                                                                                                                                                                                                                                                                                                                                                                                                                                                                                                                                                                                                                                                                                                                                                                                                                                                                                                                                                                                                                                                                                                                                                                                                                                                                                                                                                                                                                                                                                                                                                                              |
| i "i       | 1.117                      | C-1010."         | TANK AREA RLOT PLAN                                                                                                                                                                                                                                                                                                                                                                                                                                                                                                                                                                                                                                                                                                                                                                                                                                                                                                                                                                                                                                                                                                                                                                                                                                                                                                                                                                                                                                                                                                                                                                                                                                                                                                                                                                                                                                                                                                                                                                                                                                                                                                            | * 5                                      | 1 68             | M-7004                                  | MECHANICAL BILL OF MATERIALS<br>VALVE SCHEDULE                                                                                                                       | 3                                                                                                                                                                                                                                                                                                                                                                                                                                                                                                                                                                                                                                                                                                                                                                                                                                                                                                                                                                                                                                                                                                                                                                                                                                                                                                                                                                                                                                                                                                                                                                                                                                                                                                                                                                                                                                                                                                                                                                                                                                                                                                                              |
| 1"         | 8                          | C-1030<br>C-1040 | TANK AREA GRADING PLAN                                                                                                                                                                                                                                                                                                                                                                                                                                                                                                                                                                                                                                                                                                                                                                                                                                                                                                                                                                                                                                                                                                                                                                                                                                                                                                                                                                                                                                                                                                                                                                                                                                                                                                                                                                                                                                                                                                                                                                                                                                                                                                         | + 1                                      | 1 69             | E-0001 ,                                | ELECTRICAL SYMBOL LEGEND AND GENER                                                                                                                                   | AL NOTES                                                                                                                                                                                                                                                                                                                                                                                                                                                                                                                                                                                                                                                                                                                                                                                                                                                                                                                                                                                                                                                                                                                                                                                                                                                                                                                                                                                                                                                                                                                                                                                                                                                                                                                                                                                                                                                                                                                                                                                                                                                                                                                       |
| 1 1        | Ho .                       | C-1050           | TANK AREA GUI & FILL PLAN                                                                                                                                                                                                                                                                                                                                                                                                                                                                                                                                                                                                                                                                                                                                                                                                                                                                                                                                                                                                                                                                                                                                                                                                                                                                                                                                                                                                                                                                                                                                                                                                                                                                                                                                                                                                                                                                                                                                                                                                                                                                                                      | 33. 34. 4                                | 2 71             | E-1000<br>E-1001                        | PHUP AND FORPMENT PAR HIS CONDU                                                                                                                                      | T'AND GROUNDING PLAN                                                                                                                                                                                                                                                                                                                                                                                                                                                                                                                                                                                                                                                                                                                                                                                                                                                                                                                                                                                                                                                                                                                                                                                                                                                                                                                                                                                                                                                                                                                                                                                                                                                                                                                                                                                                                                                                                                                                                                                                                                                                                                           |
| 1          | 111                        | C-1151           | TRANSPER PIPE AREA USE PLAN 1                                                                                                                                                                                                                                                                                                                                                                                                                                                                                                                                                                                                                                                                                                                                                                                                                                                                                                                                                                                                                                                                                                                                                                                                                                                                                                                                                                                                                                                                                                                                                                                                                                                                                                                                                                                                                                                                                                                                                                                                                                                                                                  | 100                                      | 0 - 72           | E-5000                                  | NO LONGER USED                                                                                                                                                       | 1 1410 OLOGOROMA 1 1244                                                                                                                                                                                                                                                                                                                                                                                                                                                                                                                                                                                                                                                                                                                                                                                                                                                                                                                                                                                                                                                                                                                                                                                                                                                                                                                                                                                                                                                                                                                                                                                                                                                                                                                                                                                                                                                                                                                                                                                                                                                                                                        |
| 1          | 12                         | C-1152<br>C-1153 | TRANSFER PIPE AREA USE PLAN 2                                                                                                                                                                                                                                                                                                                                                                                                                                                                                                                                                                                                                                                                                                                                                                                                                                                                                                                                                                                                                                                                                                                                                                                                                                                                                                                                                                                                                                                                                                                                                                                                                                                                                                                                                                                                                                                                                                                                                                                                                                                                                                  | F. 15                                    | 1 73             | E-5001<br>E-5002                        | POLE DETAIL FOR CLEVIS MOUNTED CABI                                                                                                                                  | E FOR POLES 2003A, 20039, 2003C                                                                                                                                                                                                                                                                                                                                                                                                                                                                                                                                                                                                                                                                                                                                                                                                                                                                                                                                                                                                                                                                                                                                                                                                                                                                                                                                                                                                                                                                                                                                                                                                                                                                                                                                                                                                                                                                                                                                                                                                                                                                                                |
| 1 7        | 14                         | C-3001           | TANK AREA SECTIONS 1                                                                                                                                                                                                                                                                                                                                                                                                                                                                                                                                                                                                                                                                                                                                                                                                                                                                                                                                                                                                                                                                                                                                                                                                                                                                                                                                                                                                                                                                                                                                                                                                                                                                                                                                                                                                                                                                                                                                                                                                                                                                                                           |                                          |                  | E-5003                                  | 79030 WITH SECONDARY DETAIL                                                                                                                                          | DEADEND FOLE                                                                                                                                                                                                                                                                                                                                                                                                                                                                                                                                                                                                                                                                                                                                                                                                                                                                                                                                                                                                                                                                                                                                                                                                                                                                                                                                                                                                                                                                                                                                                                                                                                                                                                                                                                                                                                                                                                                                                                                                                                                                                                                   |
| 3          | 15                         | C-4001           | TANK AREA ENLARGED PLOT PLAN                                                                                                                                                                                                                                                                                                                                                                                                                                                                                                                                                                                                                                                                                                                                                                                                                                                                                                                                                                                                                                                                                                                                                                                                                                                                                                                                                                                                                                                                                                                                                                                                                                                                                                                                                                                                                                                                                                                                                                                                                                                                                                   |                                          | 0 75             | E-5003                                  | NO LONGER USED                                                                                                                                                       |                                                                                                                                                                                                                                                                                                                                                                                                                                                                                                                                                                                                                                                                                                                                                                                                                                                                                                                                                                                                                                                                                                                                                                                                                                                                                                                                                                                                                                                                                                                                                                                                                                                                                                                                                                                                                                                                                                                                                                                                                                                                                                                                |
| 1 1        | 16                         | C-5001           | TYPICAL DETAILS SITE DETAILS 1                                                                                                                                                                                                                                                                                                                                                                                                                                                                                                                                                                                                                                                                                                                                                                                                                                                                                                                                                                                                                                                                                                                                                                                                                                                                                                                                                                                                                                                                                                                                                                                                                                                                                                                                                                                                                                                                                                                                                                                                                                                                                                 | 4 / Par 18                               | 1 79             | E-5004<br>E-6000                        | GUY POLE DETAILS                                                                                                                                                     | INN PAIR THE BURDAY                                                                                                                                                                                                                                                                                                                                                                                                                                                                                                                                                                                                                                                                                                                                                                                                                                                                                                                                                                                                                                                                                                                                                                                                                                                                                                                                                                                                                                                                                                                                                                                                                                                                                                                                                                                                                                                                                                                                                                                                                                                                                                            |
| 1          | há .                       | C-5101           | TRANSFER PIPE TYPICAL DETAILS                                                                                                                                                                                                                                                                                                                                                                                                                                                                                                                                                                                                                                                                                                                                                                                                                                                                                                                                                                                                                                                                                                                                                                                                                                                                                                                                                                                                                                                                                                                                                                                                                                                                                                                                                                                                                                                                                                                                                                                                                                                                                                  | , a                                      | 78               | E-1002                                  | PUMP HOUSE FOUIPMENT PLAN                                                                                                                                            | icac one cire bindiens                                                                                                                                                                                                                                                                                                                                                                                                                                                                                                                                                                                                                                                                                                                                                                                                                                                                                                                                                                                                                                                                                                                                                                                                                                                                                                                                                                                                                                                                                                                                                                                                                                                                                                                                                                                                                                                                                                                                                                                                                                                                                                         |
| 1          | 19                         | 5-0001           | STRUCTURAL NOTES                                                                                                                                                                                                                                                                                                                                                                                                                                                                                                                                                                                                                                                                                                                                                                                                                                                                                                                                                                                                                                                                                                                                                                                                                                                                                                                                                                                                                                                                                                                                                                                                                                                                                                                                                                                                                                                                                                                                                                                                                                                                                                               | 33                                       | C 79             | E-6002                                  | NO LONGER USED                                                                                                                                                       | NI DEN DANGER AND What                                                                                                                                                                                                                                                                                                                                                                                                                                                                                                                                                                                                                                                                                                                                                                                                                                                                                                                                                                                                                                                                                                                                                                                                                                                                                                                                                                                                                                                                                                                                                                                                                                                                                                                                                                                                                                                                                                                                                                                                                                                                                                         |
| 2.         | 20                         | S-1010           | TANK HUAN                                                                                                                                                                                                                                                                                                                                                                                                                                                                                                                                                                                                                                                                                                                                                                                                                                                                                                                                                                                                                                                                                                                                                                                                                                                                                                                                                                                                                                                                                                                                                                                                                                                                                                                                                                                                                                                                                                                                                                                                                                                                                                                      |                                          | 0 80             | E~6003<br>E~6004                        | NO LONGER USED NO TLACET                                                                                                                                             | IRCDRE LEGATORD 22 22 22 22 22 22 22 22 22 22 22                                                                                                                                                                                                                                                                                                                                                                                                                                                                                                                                                                                                                                                                                                                                                                                                                                                                                                                                                                                                                                                                                                                                                                                                                                                                                                                                                                                                                                                                                                                                                                                                                                                                                                                                                                                                                                                                                                                                                                                                                                                                               |
| 1          | 22                         | 5-1020           | RUME AND EQUIPMENT PAD PLAN                                                                                                                                                                                                                                                                                                                                                                                                                                                                                                                                                                                                                                                                                                                                                                                                                                                                                                                                                                                                                                                                                                                                                                                                                                                                                                                                                                                                                                                                                                                                                                                                                                                                                                                                                                                                                                                                                                                                                                                                                                                                                                    | 35.                                      | 1 82             | E-7000                                  | ZLD PUMP HOUSE ELECTRICAL PANEL SC                                                                                                                                   | HÉDULE                                                                                                                                                                                                                                                                                                                                                                                                                                                                                                                                                                                                                                                                                                                                                                                                                                                                                                                                                                                                                                                                                                                                                                                                                                                                                                                                                                                                                                                                                                                                                                                                                                                                                                                                                                                                                                                                                                                                                                                                                                                                                                                         |
| 2 .        | 23                         | 5-3010           | TANK SECTIONS 1                                                                                                                                                                                                                                                                                                                                                                                                                                                                                                                                                                                                                                                                                                                                                                                                                                                                                                                                                                                                                                                                                                                                                                                                                                                                                                                                                                                                                                                                                                                                                                                                                                                                                                                                                                                                                                                                                                                                                                                                                                                                                                                | - J. 4 8 4 4                             | 63               | 5-7001                                  | NAMEPLATE SCHEDULE SHEET 1                                                                                                                                           |                                                                                                                                                                                                                                                                                                                                                                                                                                                                                                                                                                                                                                                                                                                                                                                                                                                                                                                                                                                                                                                                                                                                                                                                                                                                                                                                                                                                                                                                                                                                                                                                                                                                                                                                                                                                                                                                                                                                                                                                                                                                                                                                |
| 1          | 25                         | S-3011           | PUMP AND FOURIER PAR SECTION                                                                                                                                                                                                                                                                                                                                                                                                                                                                                                                                                                                                                                                                                                                                                                                                                                                                                                                                                                                                                                                                                                                                                                                                                                                                                                                                                                                                                                                                                                                                                                                                                                                                                                                                                                                                                                                                                                                                                                                                                                                                                                   | 5                                        | 7/ 1 84<br>1 85  | E-7002                                  | POLE 20034 2003E 2003C BILL OF MA                                                                                                                                    | TERIAL                                                                                                                                                                                                                                                                                                                                                                                                                                                                                                                                                                                                                                                                                                                                                                                                                                                                                                                                                                                                                                                                                                                                                                                                                                                                                                                                                                                                                                                                                                                                                                                                                                                                                                                                                                                                                                                                                                                                                                                                                                                                                                                         |
| 1          | 26                         | S-4010           | TANK ENLARGED PLAN                                                                                                                                                                                                                                                                                                                                                                                                                                                                                                                                                                                                                                                                                                                                                                                                                                                                                                                                                                                                                                                                                                                                                                                                                                                                                                                                                                                                                                                                                                                                                                                                                                                                                                                                                                                                                                                                                                                                                                                                                                                                                                             | 1000                                     | 734 0 86         | E-7004                                  | NO LONGER USED                                                                                                                                                       | , , , , , , , , , , , , , , , , , , , ,                                                                                                                                                                                                                                                                                                                                                                                                                                                                                                                                                                                                                                                                                                                                                                                                                                                                                                                                                                                                                                                                                                                                                                                                                                                                                                                                                                                                                                                                                                                                                                                                                                                                                                                                                                                                                                                                                                                                                                                                                                                                                        |
| 1 1        | 27                         | S-5001           | TYPICAL DETAILS STRUCTURAL DETAIL                                                                                                                                                                                                                                                                                                                                                                                                                                                                                                                                                                                                                                                                                                                                                                                                                                                                                                                                                                                                                                                                                                                                                                                                                                                                                                                                                                                                                                                                                                                                                                                                                                                                                                                                                                                                                                                                                                                                                                                                                                                                                              | S 1                                      | 27/40 87         | E-7005<br>E-7006                        | NO LONGER USED                                                                                                                                                       | with the same again with accountable.                                                                                                                                                                                                                                                                                                                                                                                                                                                                                                                                                                                                                                                                                                                                                                                                                                                                                                                                                                                                                                                                                                                                                                                                                                                                                                                                                                                                                                                                                                                                                                                                                                                                                                                                                                                                                                                                                                                                                                                                                                                                                          |
| <b>1</b> . | 23                         | M-0001           | - PAID - LEGENDS AND SYMBOLS                                                                                                                                                                                                                                                                                                                                                                                                                                                                                                                                                                                                                                                                                                                                                                                                                                                                                                                                                                                                                                                                                                                                                                                                                                                                                                                                                                                                                                                                                                                                                                                                                                                                                                                                                                                                                                                                                                                                                                                                                                                                                                   | ·                                        | # 1 mon          | E-760B                                  | BILL OF MATERIAL"                                                                                                                                                    | DEAD END FOLE SHOPD MILE SECONDARY.                                                                                                                                                                                                                                                                                                                                                                                                                                                                                                                                                                                                                                                                                                                                                                                                                                                                                                                                                                                                                                                                                                                                                                                                                                                                                                                                                                                                                                                                                                                                                                                                                                                                                                                                                                                                                                                                                                                                                                                                                                                                                            |
| 1          | 30<br>30<br>31<br>32<br>33 | M-0002           | PAID - LEGENDS AND SYMBOLS                                                                                                                                                                                                                                                                                                                                                                                                                                                                                                                                                                                                                                                                                                                                                                                                                                                                                                                                                                                                                                                                                                                                                                                                                                                                                                                                                                                                                                                                                                                                                                                                                                                                                                                                                                                                                                                                                                                                                                                                                                                                                                     |                                          | v May on the     | 1 S.                                    | F                                                                                                                                                                    | AL NOTES TO AND GROUNDING PLAN E FOR POLES 2003A, 2003B, 2003C DEADEND FOLE DEADEND FOLE DIAGRAM HOLDER PROVIDED MOP 9/25/12 HEDULE TERIAL DEAD END POLE 2003D WITH SECONDARY                                                                                                                                                                                                                                                                                                                                                                                                                                                                                                                                                                                                                                                                                                                                                                                                                                                                                                                                                                                                                                                                                                                                                                                                                                                                                                                                                                                                                                                                                                                                                                                                                                                                                                                                                                                                                                                                                                                                                  |
| 3          | 132                        | MUDU3            | TRANSFER PIPING PLAN & PROFILE                                                                                                                                                                                                                                                                                                                                                                                                                                                                                                                                                                                                                                                                                                                                                                                                                                                                                                                                                                                                                                                                                                                                                                                                                                                                                                                                                                                                                                                                                                                                                                                                                                                                                                                                                                                                                                                                                                                                                                                                                                                                                                 | · · · · · · · · · · · · · · · · · · ·    | t                |                                         |                                                                                                                                                                      |                                                                                                                                                                                                                                                                                                                                                                                                                                                                                                                                                                                                                                                                                                                                                                                                                                                                                                                                                                                                                                                                                                                                                                                                                                                                                                                                                                                                                                                                                                                                                                                                                                                                                                                                                                                                                                                                                                                                                                                                                                                                                                                                |
| 1          | 333                        | M-1001           | TRANSFER PIPING PLAN & PROFILE                                                                                                                                                                                                                                                                                                                                                                                                                                                                                                                                                                                                                                                                                                                                                                                                                                                                                                                                                                                                                                                                                                                                                                                                                                                                                                                                                                                                                                                                                                                                                                                                                                                                                                                                                                                                                                                                                                                                                                                                                                                                                                 | 2                                        | *                | *1                                      |                                                                                                                                                                      | vi , , , , , , , , , , , , , , , , , , ,                                                                                                                                                                                                                                                                                                                                                                                                                                                                                                                                                                                                                                                                                                                                                                                                                                                                                                                                                                                                                                                                                                                                                                                                                                                                                                                                                                                                                                                                                                                                                                                                                                                                                                                                                                                                                                                                                                                                                                                                                                                                                       |
| 1          | . 04                       | M-1002           | TRANSFER PIPING PLAN & PROFILE                                                                                                                                                                                                                                                                                                                                                                                                                                                                                                                                                                                                                                                                                                                                                                                                                                                                                                                                                                                                                                                                                                                                                                                                                                                                                                                                                                                                                                                                                                                                                                                                                                                                                                                                                                                                                                                                                                                                                                                                                                                                                                 | 3                                        | and the second   | 9 , 10                                  |                                                                                                                                                                      |                                                                                                                                                                                                                                                                                                                                                                                                                                                                                                                                                                                                                                                                                                                                                                                                                                                                                                                                                                                                                                                                                                                                                                                                                                                                                                                                                                                                                                                                                                                                                                                                                                                                                                                                                                                                                                                                                                                                                                                                                                                                                                                                |
| 7          | 156                        | M-1004           | TRANSFER PIPING PLAN & PROFILE                                                                                                                                                                                                                                                                                                                                                                                                                                                                                                                                                                                                                                                                                                                                                                                                                                                                                                                                                                                                                                                                                                                                                                                                                                                                                                                                                                                                                                                                                                                                                                                                                                                                                                                                                                                                                                                                                                                                                                                                                                                                                                 | <b>4.</b><br>5 2.%. 11                   | es in the figure | 5 6 6                                   | **                                                                                                                                                                   |                                                                                                                                                                                                                                                                                                                                                                                                                                                                                                                                                                                                                                                                                                                                                                                                                                                                                                                                                                                                                                                                                                                                                                                                                                                                                                                                                                                                                                                                                                                                                                                                                                                                                                                                                                                                                                                                                                                                                                                                                                                                                                                                |
| 3          | 57                         | M-1005           | PLIMPS ENCLOSURE ARRANGEMENT A                                                                                                                                                                                                                                                                                                                                                                                                                                                                                                                                                                                                                                                                                                                                                                                                                                                                                                                                                                                                                                                                                                                                                                                                                                                                                                                                                                                                                                                                                                                                                                                                                                                                                                                                                                                                                                                                                                                                                                                                                                                                                                 | NO COMPOSITE PIPING                      |                  |                                         | * . *                                                                                                                                                                |                                                                                                                                                                                                                                                                                                                                                                                                                                                                                                                                                                                                                                                                                                                                                                                                                                                                                                                                                                                                                                                                                                                                                                                                                                                                                                                                                                                                                                                                                                                                                                                                                                                                                                                                                                                                                                                                                                                                                                                                                                                                                                                                |
| 2          | 198                        | M-1005           | ZLD-SPRAY FIPING COMPOSITE FLAN                                                                                                                                                                                                                                                                                                                                                                                                                                                                                                                                                                                                                                                                                                                                                                                                                                                                                                                                                                                                                                                                                                                                                                                                                                                                                                                                                                                                                                                                                                                                                                                                                                                                                                                                                                                                                                                                                                                                                                                                                                                                                                |                                          | ** * ** **       | 6 7 1                                   | * * * * * * * * * * * * * * * * * * * *                                                                                                                              | 9 * 4                                                                                                                                                                                                                                                                                                                                                                                                                                                                                                                                                                                                                                                                                                                                                                                                                                                                                                                                                                                                                                                                                                                                                                                                                                                                                                                                                                                                                                                                                                                                                                                                                                                                                                                                                                                                                                                                                                                                                                                                                                                                                                                          |
| 4          | 140                        | N-1008           | ZLD SPRAY PIPING COMPOSITE PLAN                                                                                                                                                                                                                                                                                                                                                                                                                                                                                                                                                                                                                                                                                                                                                                                                                                                                                                                                                                                                                                                                                                                                                                                                                                                                                                                                                                                                                                                                                                                                                                                                                                                                                                                                                                                                                                                                                                                                                                                                                                                                                                |                                          |                  | 7,                                      |                                                                                                                                                                      | y y Y w                                                                                                                                                                                                                                                                                                                                                                                                                                                                                                                                                                                                                                                                                                                                                                                                                                                                                                                                                                                                                                                                                                                                                                                                                                                                                                                                                                                                                                                                                                                                                                                                                                                                                                                                                                                                                                                                                                                                                                                                                                                                                                                        |
| 5          | 41                         | M-1009           | ZLD SPRAY PIPING COMPOSITE PLAN                                                                                                                                                                                                                                                                                                                                                                                                                                                                                                                                                                                                                                                                                                                                                                                                                                                                                                                                                                                                                                                                                                                                                                                                                                                                                                                                                                                                                                                                                                                                                                                                                                                                                                                                                                                                                                                                                                                                                                                                                                                                                                | 1. 1.                                    |                  | 6                                       |                                                                                                                                                                      | *                                                                                                                                                                                                                                                                                                                                                                                                                                                                                                                                                                                                                                                                                                                                                                                                                                                                                                                                                                                                                                                                                                                                                                                                                                                                                                                                                                                                                                                                                                                                                                                                                                                                                                                                                                                                                                                                                                                                                                                                                                                                                                                              |
| 2 2        | 42<br>43                   | N-1010           | ZLO SPRAY PIPING COMPOSITE PLAN                                                                                                                                                                                                                                                                                                                                                                                                                                                                                                                                                                                                                                                                                                                                                                                                                                                                                                                                                                                                                                                                                                                                                                                                                                                                                                                                                                                                                                                                                                                                                                                                                                                                                                                                                                                                                                                                                                                                                                                                                                                                                                | . 5 V. Ca.,                              | (a)              | <i>j*</i>                               |                                                                                                                                                                      |                                                                                                                                                                                                                                                                                                                                                                                                                                                                                                                                                                                                                                                                                                                                                                                                                                                                                                                                                                                                                                                                                                                                                                                                                                                                                                                                                                                                                                                                                                                                                                                                                                                                                                                                                                                                                                                                                                                                                                                                                                                                                                                                |
| 2          | N4                         | M-1012           | ZLD SPRAY PIPING COMPOSITE PLAN                                                                                                                                                                                                                                                                                                                                                                                                                                                                                                                                                                                                                                                                                                                                                                                                                                                                                                                                                                                                                                                                                                                                                                                                                                                                                                                                                                                                                                                                                                                                                                                                                                                                                                                                                                                                                                                                                                                                                                                                                                                                                                | 1 4 2 2                                  |                  | y +                                     | *                                                                                                                                                                    |                                                                                                                                                                                                                                                                                                                                                                                                                                                                                                                                                                                                                                                                                                                                                                                                                                                                                                                                                                                                                                                                                                                                                                                                                                                                                                                                                                                                                                                                                                                                                                                                                                                                                                                                                                                                                                                                                                                                                                                                                                                                                                                                |
| 2          | 45                         | M-1013           | ZLD SPRAY PIPING COMPOSITE PLAN                                                                                                                                                                                                                                                                                                                                                                                                                                                                                                                                                                                                                                                                                                                                                                                                                                                                                                                                                                                                                                                                                                                                                                                                                                                                                                                                                                                                                                                                                                                                                                                                                                                                                                                                                                                                                                                                                                                                                                                                                                                                                                | <u> </u>                                 | 5 m 2.           |                                         | - B Y -                                                                                                                                                              | * * * *                                                                                                                                                                                                                                                                                                                                                                                                                                                                                                                                                                                                                                                                                                                                                                                                                                                                                                                                                                                                                                                                                                                                                                                                                                                                                                                                                                                                                                                                                                                                                                                                                                                                                                                                                                                                                                                                                                                                                                                                                                                                                                                        |
| <b>4</b>   | 145                        | M-1014           | 7(D SERAY DISING COMPOSITE PLAN AL IA                                                                                                                                                                                                                                                                                                                                                                                                                                                                                                                                                                                                                                                                                                                                                                                                                                                                                                                                                                                                                                                                                                                                                                                                                                                                                                                                                                                                                                                                                                                                                                                                                                                                                                                                                                                                                                                                                                                                                                                                                                                                                          | UKS                                      | 2 4 - 4          | * × × × × × × × × × × × × × × × × × × × | 8.4.                                                                                                                                                                 | * **                                                                                                                                                                                                                                                                                                                                                                                                                                                                                                                                                                                                                                                                                                                                                                                                                                                                                                                                                                                                                                                                                                                                                                                                                                                                                                                                                                                                                                                                                                                                                                                                                                                                                                                                                                                                                                                                                                                                                                                                                                                                                                                           |
| 3 ç        | 48                         | M-1016           | ZLD SPRAY PIPING COMPOSITE PLAN                                                                                                                                                                                                                                                                                                                                                                                                                                                                                                                                                                                                                                                                                                                                                                                                                                                                                                                                                                                                                                                                                                                                                                                                                                                                                                                                                                                                                                                                                                                                                                                                                                                                                                                                                                                                                                                                                                                                                                                                                                                                                                | of a safe to be                          |                  | •                                       |                                                                                                                                                                      |                                                                                                                                                                                                                                                                                                                                                                                                                                                                                                                                                                                                                                                                                                                                                                                                                                                                                                                                                                                                                                                                                                                                                                                                                                                                                                                                                                                                                                                                                                                                                                                                                                                                                                                                                                                                                                                                                                                                                                                                                                                                                                                                |
| 2          | 49                         | M-1017           | ZLD SPRAY PIPING COMPOSITE PLAN                                                                                                                                                                                                                                                                                                                                                                                                                                                                                                                                                                                                                                                                                                                                                                                                                                                                                                                                                                                                                                                                                                                                                                                                                                                                                                                                                                                                                                                                                                                                                                                                                                                                                                                                                                                                                                                                                                                                                                                                                                                                                                | 413                                      | * *              |                                         | s Jan                                                                                                                                                                |                                                                                                                                                                                                                                                                                                                                                                                                                                                                                                                                                                                                                                                                                                                                                                                                                                                                                                                                                                                                                                                                                                                                                                                                                                                                                                                                                                                                                                                                                                                                                                                                                                                                                                                                                                                                                                                                                                                                                                                                                                                                                                                                |
| 3          | 50                         | W-1010           | AREA TA-52 PIPING SUPPORT LOCAL                                                                                                                                                                                                                                                                                                                                                                                                                                                                                                                                                                                                                                                                                                                                                                                                                                                                                                                                                                                                                                                                                                                                                                                                                                                                                                                                                                                                                                                                                                                                                                                                                                                                                                                                                                                                                                                                                                                                                                                                                                                                                                | TION PLANT                               |                  | , ,                                     | at the second second                                                                                                                                                 | * · · · · · · · · · · · · · · · · · · ·                                                                                                                                                                                                                                                                                                                                                                                                                                                                                                                                                                                                                                                                                                                                                                                                                                                                                                                                                                                                                                                                                                                                                                                                                                                                                                                                                                                                                                                                                                                                                                                                                                                                                                                                                                                                                                                                                                                                                                                                                                                                                        |
| ō          | A A                        | - M-1019A        | AREA TA-52 PIPING SUPPORT LOCAL                                                                                                                                                                                                                                                                                                                                                                                                                                                                                                                                                                                                                                                                                                                                                                                                                                                                                                                                                                                                                                                                                                                                                                                                                                                                                                                                                                                                                                                                                                                                                                                                                                                                                                                                                                                                                                                                                                                                                                                                                                                                                                | ION PLAN                                 |                  | d A                                     |                                                                                                                                                                      | · · · · · · · · · · · · · · · · · · ·                                                                                                                                                                                                                                                                                                                                                                                                                                                                                                                                                                                                                                                                                                                                                                                                                                                                                                                                                                                                                                                                                                                                                                                                                                                                                                                                                                                                                                                                                                                                                                                                                                                                                                                                                                                                                                                                                                                                                                                                                                                                                          |
| 0          | 918                        | M-1019B          | AREA TA-62 PIPING SUPPORT LOCA                                                                                                                                                                                                                                                                                                                                                                                                                                                                                                                                                                                                                                                                                                                                                                                                                                                                                                                                                                                                                                                                                                                                                                                                                                                                                                                                                                                                                                                                                                                                                                                                                                                                                                                                                                                                                                                                                                                                                                                                                                                                                                 | TION PLAN                                |                  | 4 7.4                                   | ****                                                                                                                                                                 | Charles Control of the Control of th |
| 0          | 51C<br>51D                 | M-1019C          | AREA TA-52 PIPING SUPPORT LOCAL                                                                                                                                                                                                                                                                                                                                                                                                                                                                                                                                                                                                                                                                                                                                                                                                                                                                                                                                                                                                                                                                                                                                                                                                                                                                                                                                                                                                                                                                                                                                                                                                                                                                                                                                                                                                                                                                                                                                                                                                                                                                                                | BON PLAN                                 |                  | 4                                       |                                                                                                                                                                      |                                                                                                                                                                                                                                                                                                                                                                                                                                                                                                                                                                                                                                                                                                                                                                                                                                                                                                                                                                                                                                                                                                                                                                                                                                                                                                                                                                                                                                                                                                                                                                                                                                                                                                                                                                                                                                                                                                                                                                                                                                                                                                                                |
| 4          | 51D<br>52                  | M-3000           | PIPING SECTIONS                                                                                                                                                                                                                                                                                                                                                                                                                                                                                                                                                                                                                                                                                                                                                                                                                                                                                                                                                                                                                                                                                                                                                                                                                                                                                                                                                                                                                                                                                                                                                                                                                                                                                                                                                                                                                                                                                                                                                                                                                                                                                                                | 77.00                                    | 10 m             | 3 ,                                     | n y h                                                                                                                                                                | (20869)                                                                                                                                                                                                                                                                                                                                                                                                                                                                                                                                                                                                                                                                                                                                                                                                                                                                                                                                                                                                                                                                                                                                                                                                                                                                                                                                                                                                                                                                                                                                                                                                                                                                                                                                                                                                                                                                                                                                                                                                                                                                                                                        |
| 4          | - E3                       | M=3001 (         | PIPING SECTIONS                                                                                                                                                                                                                                                                                                                                                                                                                                                                                                                                                                                                                                                                                                                                                                                                                                                                                                                                                                                                                                                                                                                                                                                                                                                                                                                                                                                                                                                                                                                                                                                                                                                                                                                                                                                                                                                                                                                                                                                                                                                                                                                |                                          | E 4              |                                         | ***                                                                                                                                                                  | la la                                                                                                                                                                                                                                                                                                                                                                                                                                                                                                                                                                                                                                                                                                                                                                                                                                                                                                                                                                                                                                                                                                                                                                                                                                                                                                                                                                                                                                                                                                                                                                                                                                                                                                                                                                                                                                                                                                                                                                                                                                                                                                                          |
| ÷          | 55                         | M-4000           | TERMINAL POINTS ENLARGED PLAN                                                                                                                                                                                                                                                                                                                                                                                                                                                                                                                                                                                                                                                                                                                                                                                                                                                                                                                                                                                                                                                                                                                                                                                                                                                                                                                                                                                                                                                                                                                                                                                                                                                                                                                                                                                                                                                                                                                                                                                                                                                                                                  | 1 1 1 1 1 1 1 1 1 1 1 1 1 1 1 1 1 1 1    |                  |                                         | 2 × 1                                                                                                                                                                | The same of the sa |
| 1          | 56                         | M-5000           | TYPICAL PIPING DETAILS                                                                                                                                                                                                                                                                                                                                                                                                                                                                                                                                                                                                                                                                                                                                                                                                                                                                                                                                                                                                                                                                                                                                                                                                                                                                                                                                                                                                                                                                                                                                                                                                                                                                                                                                                                                                                                                                                                                                                                                                                                                                                                         | # 1                                      | 9                | #*                                      | -                                                                                                                                                                    | عمامية المهامية المامية                                                                                                                                                                                                                                                                                                                                                                                                                                                                                                                                                                                                                                                                                                                                                                                                                                                                                                                                                                                                                                                                                                                                                                                                                                                                                                                                                                                                                                                                                                                                                                                                                                                                                                                                                                                                                                                                                                                                                                                                                                                                                                        |
| 3          | A PA                       | M=5002 ×         | TYPICAL HANGER DETAILS                                                                                                                                                                                                                                                                                                                                                                                                                                                                                                                                                                                                                                                                                                                                                                                                                                                                                                                                                                                                                                                                                                                                                                                                                                                                                                                                                                                                                                                                                                                                                                                                                                                                                                                                                                                                                                                                                                                                                                                                                                                                                                         | 1 1 1 1 1 1 1 1 1 1 1 1 1 1 1 1 1 1 1 1  | 4.4              |                                         | "A                                                                                                                                                                   | and a second                                                                                                                                                                                                                                                                                                                                                                                                                                                                                                                                                                                                                                                                                                                                                                                                                                                                                                                                                                                                                                                                                                                                                                                                                                                                                                                                                                                                                                                                                                                                                                                                                                                                                                                                                                                                                                                                                                                                                                                                                                                                                                                   |
| 3 '        | 59                         | M-5003           | TRANSFER PRING PLAN USE PLAN THE ASSETTION TO THE ASSETTION THE ASSETTION TO THE ASSETTION TO THE ASSETTION THE |                                          |                  | 40                                      |                                                                                                                                                                      |                                                                                                                                                                                                                                                                                                                                                                                                                                                                                                                                                                                                                                                                                                                                                                                                                                                                                                                                                                                                                                                                                                                                                                                                                                                                                                                                                                                                                                                                                                                                                                                                                                                                                                                                                                                                                                                                                                                                                                                                                                                                                                                                |
|            | 1 1                        | 0.5              |                                                                                                                                                                                                                                                                                                                                                                                                                                                                                                                                                                                                                                                                                                                                                                                                                                                                                                                                                                                                                                                                                                                                                                                                                                                                                                                                                                                                                                                                                                                                                                                                                                                                                                                                                                                                                                                                                                                                                                                                                                                                                                                                |                                          | 9 Nag            |                                         |                                                                                                                                                                      | 100701-05751-00                                                                                                                                                                                                                                                                                                                                                                                                                                                                                                                                                                                                                                                                                                                                                                                                                                                                                                                                                                                                                                                                                                                                                                                                                                                                                                                                                                                                                                                                                                                                                                                                                                                                                                                                                                                                                                                                                                                                                                                                                                                                                                                |
|            | 李 雅                        | 2.0              | m files                                                                                                                                                                                                                                                                                                                                                                                                                                                                                                                                                                                                                                                                                                                                                                                                                                                                                                                                                                                                                                                                                                                                                                                                                                                                                                                                                                                                                                                                                                                                                                                                                                                                                                                                                                                                                                                                                                                                                                                                                                                                                                                        | as a series                              |                  |                                         | *                                                                                                                                                                    |                                                                                                                                                                                                                                                                                                                                                                                                                                                                                                                                                                                                                                                                                                                                                                                                                                                                                                                                                                                                                                                                                                                                                                                                                                                                                                                                                                                                                                                                                                                                                                                                                                                                                                                                                                                                                                                                                                                                                                                                                                                                                                                                |