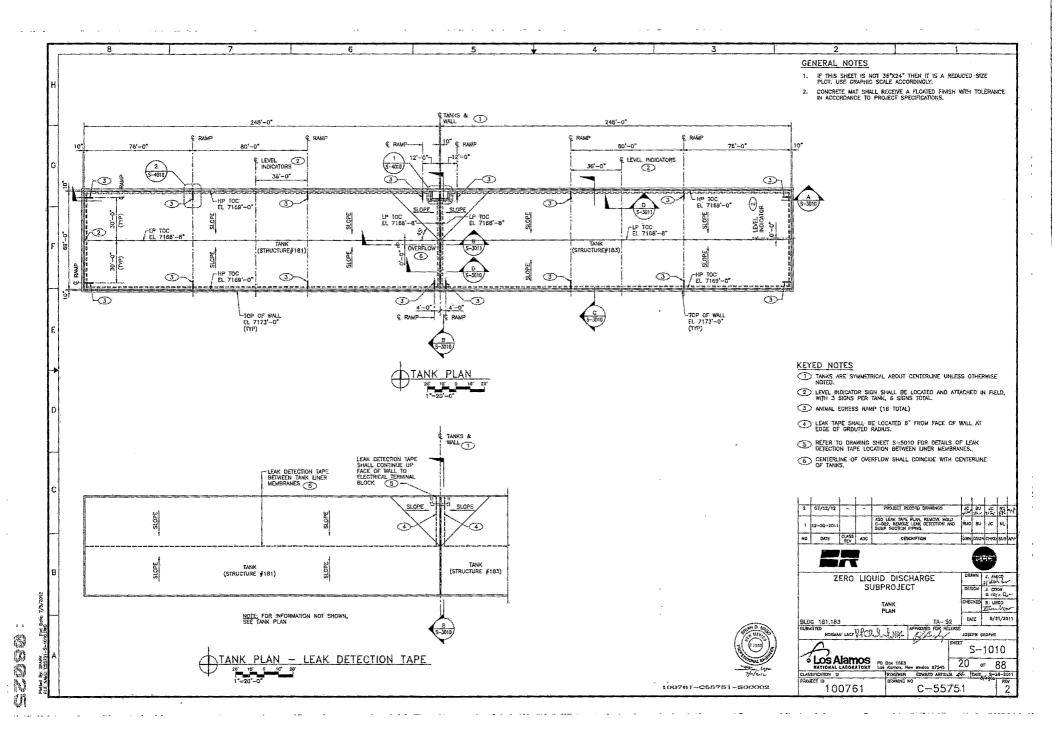

| SHEE |      | Ö-1    | 000             | )2   |     |
| L    | LOS A          | LABORA       | TORY | PO-Box 1883<br>Los Alomas, New           |              | 1    | 5    | O      |                 | 38   |     |
|      | ASSIFICATION U |              |      | PEMEWER<br>DRAWING NO                    | EDWARD ARTIC | UA 6 | -    | DATE   | 2/27            | 12   |     |
|      |                | 076          | 1    | J. J | C-55         | 75   | 1    |        |                 |      | ĺ   |

11111

100761-C55751-C00008

2/02/5/2

Plotted By:

21.IT IS THE INTENT OF THESE DRAWINGS AND SPECIFICATIONS TO PROVIDE A COMMUNIC METALLATION, THOULD THERE BE CHASSINGS THE COMMUNICATION OF THE COMMUNICATION





N. HODGE













面のの

guil.





SING OF SING





**以对西如面:** 













Nam





るわらのの







C-55751

REVISION 1. DATE 9-16-2004 VALVE & INSTRUMENTATION FUNCTION IDENTIFIERS (SELECTED) FIRST— INDICATING MEASURED OR CONTROLLED VARIABLE TRANSMITTERS SOLENGIOS
RELAYS
COMPUTING
DEVICES SWITCHES AND .
ALARM DEVICES CONTROLLERS VALVES READOLT DEVICE PRIMARY ELEMENT WELL OR VIEWING PROBE DEVICE GLASS FINAL ELEMEN RECORDING INDICATING HIGH\*\* LOW COMB RECORDINGINDICATING BLIND ANALYSIS BURNER/ COMBUSTION CONDUCTIVITY CE CC USER'S CHOICE EE ESH ESL ESHL FSH FSL FSHL OLTAGE LOW RATE FCV FE FLOW QUANTITY FORC FOR FOSH FOSL FOIT FOT FQY FQE FQV FLOW RATIO FFSH FFSL FFR USER'S CHOICE HV IZ JV kv LV HC HV IT JT KT LT ISH ISL ISHL ARC KCV LC LCV JRC JSH JSL JSHL KSH KSL KSHL JIT KIT JY KY JE POWER TIME LÉVEL MOISTURE/ HUMIDITY USER'S CHOICE USER'S CHOICE FRESSURE V