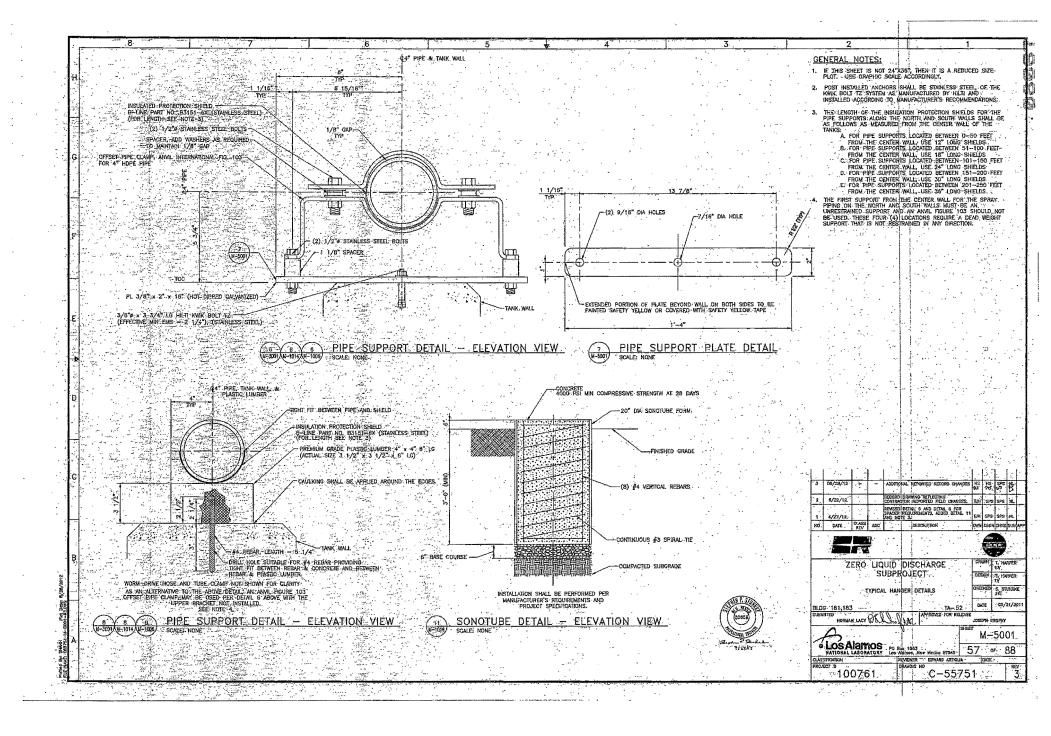

BLDG 181,182,183 TA-50,52,63

LIST OF DRAWINGS

|            |                            | .*               | the state of the s | 100                                      |                  | •                                       | - 1 - 1 - 1 - 1 - 1 - 1 - 1 - 1 - 1 - 1                                                                                                                              | **                                                                                                                                                                                                                                                                                                                                                                                                                                                                                                                                                                                                                                                                                                                                                                                                                                                                                                                                                                                                                                                                                                                                                                                                                                                                                                                                                                                                                                                                                                                                                                                                                                                                                                                                                                                                                                                                                                                                                                                                                                                                                                                             |
|------------|----------------------------|------------------|--------------------------------------------------------------------------------------------------------------------------------------------------------------------------------------------------------------------------------------------------------------------------------------------------------------------------------------------------------------------------------------------------------------------------------------------------------------------------------------------------------------------------------------------------------------------------------------------------------------------------------------------------------------------------------------------------------------------------------------------------------------------------------------------------------------------------------------------------------------------------------------------------------------------------------------------------------------------------------------------------------------------------------------------------------------------------------------------------------------------------------------------------------------------------------------------------------------------------------------------------------------------------------------------------------------------------------------------------------------------------------------------------------------------------------------------------------------------------------------------------------------------------------------------------------------------------------------------------------------------------------------------------------------------------------------------------------------------------------------------------------------------------------------------------------------------------------------------------------------------------------------------------------------------------------------------------------------------------------------------------------------------------------------------------------------------------------------------------------------------------------|------------------------------------------|------------------|-----------------------------------------|----------------------------------------------------------------------------------------------------------------------------------------------------------------------|--------------------------------------------------------------------------------------------------------------------------------------------------------------------------------------------------------------------------------------------------------------------------------------------------------------------------------------------------------------------------------------------------------------------------------------------------------------------------------------------------------------------------------------------------------------------------------------------------------------------------------------------------------------------------------------------------------------------------------------------------------------------------------------------------------------------------------------------------------------------------------------------------------------------------------------------------------------------------------------------------------------------------------------------------------------------------------------------------------------------------------------------------------------------------------------------------------------------------------------------------------------------------------------------------------------------------------------------------------------------------------------------------------------------------------------------------------------------------------------------------------------------------------------------------------------------------------------------------------------------------------------------------------------------------------------------------------------------------------------------------------------------------------------------------------------------------------------------------------------------------------------------------------------------------------------------------------------------------------------------------------------------------------------------------------------------------------------------------------------------------------|
|            |                            | Brookini Isro    | And the second of the second                                                                                                                                                                                                                                                                                                                                                                                                                                                                                                                                                                                                                                                                                                                                                                                                                                                                                                                                                                                                                                                                                                                                                                                                                                                                                                                                                                                                                                                                                                                                                                                                                                                                                                                                                                                                                                                                                                                                                                                                                                                                                                   | e e gayer ale                            | , nno tro        | v sieson nie                            | . 4                                                                                                                                                                  | a 2 *                                                                                                                                                                                                                                                                                                                                                                                                                                                                                                                                                                                                                                                                                                                                                                                                                                                                                                                                                                                                                                                                                                                                                                                                                                                                                                                                                                                                                                                                                                                                                                                                                                                                                                                                                                                                                                                                                                                                                                                                                                                                                                                          |
| ASION :    | PROJECT                    | DISCIPLINE       | German Commencer                                                                                                                                                                                                                                                                                                                                                                                                                                                                                                                                                                                                                                                                                                                                                                                                                                                                                                                                                                                                                                                                                                                                                                                                                                                                                                                                                                                                                                                                                                                                                                                                                                                                                                                                                                                                                                                                                                                                                                                                                                                                                                               | 25%                                      | REVISION PROJECT | T DISCIPLINE<br>SHEET                   |                                                                                                                                                                      | 81                                                                                                                                                                                                                                                                                                                                                                                                                                                                                                                                                                                                                                                                                                                                                                                                                                                                                                                                                                                                                                                                                                                                                                                                                                                                                                                                                                                                                                                                                                                                                                                                                                                                                                                                                                                                                                                                                                                                                                                                                                                                                                                             |
| MBER       | NUMBER                     | NUMBER           | DRAWING TITLE                                                                                                                                                                                                                                                                                                                                                                                                                                                                                                                                                                                                                                                                                                                                                                                                                                                                                                                                                                                                                                                                                                                                                                                                                                                                                                                                                                                                                                                                                                                                                                                                                                                                                                                                                                                                                                                                                                                                                                                                                                                                                                                  | 1, 1, 1, 1, 1, 1, 1, 1, 1, 1, 1, 1, 1, 1 | HUMBER" NUMBER   | NUMBER'                                 | DRAWING TITLE                                                                                                                                                        | and the second second                                                                                                                                                                                                                                                                                                                                                                                                                                                                                                                                                                                                                                                                                                                                                                                                                                                                                                                                                                                                                                                                                                                                                                                                                                                                                                                                                                                                                                                                                                                                                                                                                                                                                                                                                                                                                                                                                                                                                                                                                                                                                                          |
| .2         | 1                          | G-0000           | THE SHET AND UST OF DRAWNOS UNDERGROUND TRANSFER PIPHING UNDERGROUND TRANSFER PIPHING SHETTER AND STRING SHETTER AND STRING SHETTER AND STRING SHETTER AND STRING PLANSFER AND STRING PLANSFER AND AND STRING SHETTER AND SHETTER AND SHETTER  | the state of                             | 1 60             | M-5006                                  | INSTRUMENT INSTALLATION DETAILS                                                                                                                                      |                                                                                                                                                                                                                                                                                                                                                                                                                                                                                                                                                                                                                                                                                                                                                                                                                                                                                                                                                                                                                                                                                                                                                                                                                                                                                                                                                                                                                                                                                                                                                                                                                                                                                                                                                                                                                                                                                                                                                                                                                                                                                                                                |
| 5          | 2                          | G-0001           | TITLE SHEET AND UST OF DRAWINGS                                                                                                                                                                                                                                                                                                                                                                                                                                                                                                                                                                                                                                                                                                                                                                                                                                                                                                                                                                                                                                                                                                                                                                                                                                                                                                                                                                                                                                                                                                                                                                                                                                                                                                                                                                                                                                                                                                                                                                                                                                                                                                | , g in                                   | 2 '61"           | M-3007                                  |                                                                                                                                                                      | name in the second second                                                                                                                                                                                                                                                                                                                                                                                                                                                                                                                                                                                                                                                                                                                                                                                                                                                                                                                                                                                                                                                                                                                                                                                                                                                                                                                                                                                                                                                                                                                                                                                                                                                                                                                                                                                                                                                                                                                                                                                                                                                                                                      |
|            | - ·                        | G-0002           | TA-52 EVAPORATION AREA                                                                                                                                                                                                                                                                                                                                                                                                                                                                                                                                                                                                                                                                                                                                                                                                                                                                                                                                                                                                                                                                                                                                                                                                                                                                                                                                                                                                                                                                                                                                                                                                                                                                                                                                                                                                                                                                                                                                                                                                                                                                                                         |                                          | . 5 62           | M-6000 "                                | NO CONSERVE SYSTEM PAID AND SEQUI<br>ZLD ENAPORATION SPRAY SYSTEM PAID.<br>INSTRUMENT INDEX AND BILL OF MATERIA<br>MECHANICAL BILL OF MATERIALS<br>VALVE, SCHEDIALS. | INDE OF OPERATION                                                                                                                                                                                                                                                                                                                                                                                                                                                                                                                                                                                                                                                                                                                                                                                                                                                                                                                                                                                                                                                                                                                                                                                                                                                                                                                                                                                                                                                                                                                                                                                                                                                                                                                                                                                                                                                                                                                                                                                                                                                                                                              |
| *          | 1                          | G. O. O. O.      | UNDERGROUND TRANSFER PIPERS                                                                                                                                                                                                                                                                                                                                                                                                                                                                                                                                                                                                                                                                                                                                                                                                                                                                                                                                                                                                                                                                                                                                                                                                                                                                                                                                                                                                                                                                                                                                                                                                                                                                                                                                                                                                                                                                                                                                                                                                                                                                                                    |                                          | 3 64             | M-7000                                  | INSTRUMENT INCEX AND BILL OF MATERY                                                                                                                                  | LS                                                                                                                                                                                                                                                                                                                                                                                                                                                                                                                                                                                                                                                                                                                                                                                                                                                                                                                                                                                                                                                                                                                                                                                                                                                                                                                                                                                                                                                                                                                                                                                                                                                                                                                                                                                                                                                                                                                                                                                                                                                                                                                             |
| 1 23       | 4                          | C-0001           | LECENDS AND SYMBOLS                                                                                                                                                                                                                                                                                                                                                                                                                                                                                                                                                                                                                                                                                                                                                                                                                                                                                                                                                                                                                                                                                                                                                                                                                                                                                                                                                                                                                                                                                                                                                                                                                                                                                                                                                                                                                                                                                                                                                                                                                                                                                                            |                                          | 3 65             | M-7001 .                                | MECHANICAL BILL OF MATERIALS                                                                                                                                         | `                                                                                                                                                                                                                                                                                                                                                                                                                                                                                                                                                                                                                                                                                                                                                                                                                                                                                                                                                                                                                                                                                                                                                                                                                                                                                                                                                                                                                                                                                                                                                                                                                                                                                                                                                                                                                                                                                                                                                                                                                                                                                                                              |
| 1 .        | 5                          | C-0002           | PRAIRCT SITE PLAN                                                                                                                                                                                                                                                                                                                                                                                                                                                                                                                                                                                                                                                                                                                                                                                                                                                                                                                                                                                                                                                                                                                                                                                                                                                                                                                                                                                                                                                                                                                                                                                                                                                                                                                                                                                                                                                                                                                                                                                                                                                                                                              | 40 1 1 1 1 1 1 1 1                       | .1 66            | M-7002<br>M-7003                        | MECHANICAL RULL OF MATERIALS                                                                                                                                         | *                                                                                                                                                                                                                                                                                                                                                                                                                                                                                                                                                                                                                                                                                                                                                                                                                                                                                                                                                                                                                                                                                                                                                                                                                                                                                                                                                                                                                                                                                                                                                                                                                                                                                                                                                                                                                                                                                                                                                                                                                                                                                                                              |
| i "i       | 1.117                      | C-1010."         | TANK AREA RLOT PLAN                                                                                                                                                                                                                                                                                                                                                                                                                                                                                                                                                                                                                                                                                                                                                                                                                                                                                                                                                                                                                                                                                                                                                                                                                                                                                                                                                                                                                                                                                                                                                                                                                                                                                                                                                                                                                                                                                                                                                                                                                                                                                                            | * 5                                      | 1 68             | M-7004                                  | MECHANICAL BILL OF MATERIALS<br>VALVE SCHEDULE                                                                                                                       | 3                                                                                                                                                                                                                                                                                                                                                                                                                                                                                                                                                                                                                                                                                                                                                                                                                                                                                                                                                                                                                                                                                                                                                                                                                                                                                                                                                                                                                                                                                                                                                                                                                                                                                                                                                                                                                                                                                                                                                                                                                                                                                                                              |
| 1"         | 8                          | C-1030<br>C-1040 | TANK AREA GRADING PLAN                                                                                                                                                                                                                                                                                                                                                                                                                                                                                                                                                                                                                                                                                                                                                                                                                                                                                                                                                                                                                                                                                                                                                                                                                                                                                                                                                                                                                                                                                                                                                                                                                                                                                                                                                                                                                                                                                                                                                                                                                                                                                                         | + 1                                      | 1 69             | E-0001 ,                                | ELECTRICAL SYMBOL LEGEND AND GENER                                                                                                                                   | AL NOTES                                                                                                                                                                                                                                                                                                                                                                                                                                                                                                                                                                                                                                                                                                                                                                                                                                                                                                                                                                                                                                                                                                                                                                                                                                                                                                                                                                                                                                                                                                                                                                                                                                                                                                                                                                                                                                                                                                                                                                                                                                                                                                                       |
| 1 1        | Ho .                       | C-1050           | TANK AREA GUI & FILL PLAN                                                                                                                                                                                                                                                                                                                                                                                                                                                                                                                                                                                                                                                                                                                                                                                                                                                                                                                                                                                                                                                                                                                                                                                                                                                                                                                                                                                                                                                                                                                                                                                                                                                                                                                                                                                                                                                                                                                                                                                                                                                                                                      | 33. 34. 4                                | 2 71             | E-1000<br>E-1001                        | PHUP AND FORPMENT PAR HIS CONDU                                                                                                                                      | T'AND GROUNDING PLAN                                                                                                                                                                                                                                                                                                                                                                                                                                                                                                                                                                                                                                                                                                                                                                                                                                                                                                                                                                                                                                                                                                                                                                                                                                                                                                                                                                                                                                                                                                                                                                                                                                                                                                                                                                                                                                                                                                                                                                                                                                                                                                           |
| 1          | 111                        | C-1151           | TRANSPER PIPE AREA USE PLAN 1                                                                                                                                                                                                                                                                                                                                                                                                                                                                                                                                                                                                                                                                                                                                                                                                                                                                                                                                                                                                                                                                                                                                                                                                                                                                                                                                                                                                                                                                                                                                                                                                                                                                                                                                                                                                                                                                                                                                                                                                                                                                                                  | 100                                      | 0 - 72           | E-5000                                  | NO LONGER USED                                                                                                                                                       | 1 1410 OLOGOROMA 1 1244                                                                                                                                                                                                                                                                                                                                                                                                                                                                                                                                                                                                                                                                                                                                                                                                                                                                                                                                                                                                                                                                                                                                                                                                                                                                                                                                                                                                                                                                                                                                                                                                                                                                                                                                                                                                                                                                                                                                                                                                                                                                                                        |
| 1          | 12                         | C-1152<br>C-1153 | TRANSFER PIPE AREA USE PLAN 2                                                                                                                                                                                                                                                                                                                                                                                                                                                                                                                                                                                                                                                                                                                                                                                                                                                                                                                                                                                                                                                                                                                                                                                                                                                                                                                                                                                                                                                                                                                                                                                                                                                                                                                                                                                                                                                                                                                                                                                                                                                                                                  | F. 15                                    | 1 73             | E-5001<br>E-5002                        | POLE DETAIL FOR CLEVIS MOUNTED CABI                                                                                                                                  | E FOR POLES 2003A, 20039, 2003C                                                                                                                                                                                                                                                                                                                                                                                                                                                                                                                                                                                                                                                                                                                                                                                                                                                                                                                                                                                                                                                                                                                                                                                                                                                                                                                                                                                                                                                                                                                                                                                                                                                                                                                                                                                                                                                                                                                                                                                                                                                                                                |
| 1 7        | 14                         | C-3001           | TANK AREA SECTIONS 1                                                                                                                                                                                                                                                                                                                                                                                                                                                                                                                                                                                                                                                                                                                                                                                                                                                                                                                                                                                                                                                                                                                                                                                                                                                                                                                                                                                                                                                                                                                                                                                                                                                                                                                                                                                                                                                                                                                                                                                                                                                                                                           |                                          |                  | E-5003                                  | 79030 WITH SECONDARY DETAIL                                                                                                                                          | DEADEND FOLE                                                                                                                                                                                                                                                                                                                                                                                                                                                                                                                                                                                                                                                                                                                                                                                                                                                                                                                                                                                                                                                                                                                                                                                                                                                                                                                                                                                                                                                                                                                                                                                                                                                                                                                                                                                                                                                                                                                                                                                                                                                                                                                   |
| 3          | 15                         | C-4001           | TANK AREA ENLARGED PLOT PLAN                                                                                                                                                                                                                                                                                                                                                                                                                                                                                                                                                                                                                                                                                                                                                                                                                                                                                                                                                                                                                                                                                                                                                                                                                                                                                                                                                                                                                                                                                                                                                                                                                                                                                                                                                                                                                                                                                                                                                                                                                                                                                                   |                                          | 0 75             | E-5003                                  | NO LONGER USED                                                                                                                                                       |                                                                                                                                                                                                                                                                                                                                                                                                                                                                                                                                                                                                                                                                                                                                                                                                                                                                                                                                                                                                                                                                                                                                                                                                                                                                                                                                                                                                                                                                                                                                                                                                                                                                                                                                                                                                                                                                                                                                                                                                                                                                                                                                |
| 1 1        | 16                         | C-5001           | TYPICAL DETAILS SITE DETAILS 1                                                                                                                                                                                                                                                                                                                                                                                                                                                                                                                                                                                                                                                                                                                                                                                                                                                                                                                                                                                                                                                                                                                                                                                                                                                                                                                                                                                                                                                                                                                                                                                                                                                                                                                                                                                                                                                                                                                                                                                                                                                                                                 | 4 / Par 18                               | 1 79             | E-5004<br>E-6000                        | GUY POLE DETAILS                                                                                                                                                     | INN PAIR THE BURDAY                                                                                                                                                                                                                                                                                                                                                                                                                                                                                                                                                                                                                                                                                                                                                                                                                                                                                                                                                                                                                                                                                                                                                                                                                                                                                                                                                                                                                                                                                                                                                                                                                                                                                                                                                                                                                                                                                                                                                                                                                                                                                                            |
| 1          | há .                       | C-5101           | TRANSFER PIPE TYPICAL DETAILS                                                                                                                                                                                                                                                                                                                                                                                                                                                                                                                                                                                                                                                                                                                                                                                                                                                                                                                                                                                                                                                                                                                                                                                                                                                                                                                                                                                                                                                                                                                                                                                                                                                                                                                                                                                                                                                                                                                                                                                                                                                                                                  | , a                                      | 78               | E-1002                                  | PUMP HOUSE FOUIPMENT PLAN                                                                                                                                            | icac one cire bindiens                                                                                                                                                                                                                                                                                                                                                                                                                                                                                                                                                                                                                                                                                                                                                                                                                                                                                                                                                                                                                                                                                                                                                                                                                                                                                                                                                                                                                                                                                                                                                                                                                                                                                                                                                                                                                                                                                                                                                                                                                                                                                                         |
| 1          | 19                         | 5-0001           | STRUCTURAL NOTES                                                                                                                                                                                                                                                                                                                                                                                                                                                                                                                                                                                                                                                                                                                                                                                                                                                                                                                                                                                                                                                                                                                                                                                                                                                                                                                                                                                                                                                                                                                                                                                                                                                                                                                                                                                                                                                                                                                                                                                                                                                                                                               | 33                                       | C 79             | E-6002                                  | NO LONGER USED                                                                                                                                                       | NI DEN DANGER AND What                                                                                                                                                                                                                                                                                                                                                                                                                                                                                                                                                                                                                                                                                                                                                                                                                                                                                                                                                                                                                                                                                                                                                                                                                                                                                                                                                                                                                                                                                                                                                                                                                                                                                                                                                                                                                                                                                                                                                                                                                                                                                                         |
| 2.         | 20                         | S-1010           | TANK HUAN                                                                                                                                                                                                                                                                                                                                                                                                                                                                                                                                                                                                                                                                                                                                                                                                                                                                                                                                                                                                                                                                                                                                                                                                                                                                                                                                                                                                                                                                                                                                                                                                                                                                                                                                                                                                                                                                                                                                                                                                                                                                                                                      |                                          | 0 80             | E~6003<br>E~6004                        | NO LONGER USED NO TLACET                                                                                                                                             | IRCDRE LEGATORD 22 22 22 22 22 22 22 22 22 22 22                                                                                                                                                                                                                                                                                                                                                                                                                                                                                                                                                                                                                                                                                                                                                                                                                                                                                                                                                                                                                                                                                                                                                                                                                                                                                                                                                                                                                                                                                                                                                                                                                                                                                                                                                                                                                                                                                                                                                                                                                                                                               |
| 1          | 22                         | 5-1020           | RUME AND EQUIPMENT PAD PLAN                                                                                                                                                                                                                                                                                                                                                                                                                                                                                                                                                                                                                                                                                                                                                                                                                                                                                                                                                                                                                                                                                                                                                                                                                                                                                                                                                                                                                                                                                                                                                                                                                                                                                                                                                                                                                                                                                                                                                                                                                                                                                                    | 35.                                      | 1 82             | E-7000                                  | ZLD PUMP HOUSE ELECTRICAL PANEL SC                                                                                                                                   | HÉDULE                                                                                                                                                                                                                                                                                                                                                                                                                                                                                                                                                                                                                                                                                                                                                                                                                                                                                                                                                                                                                                                                                                                                                                                                                                                                                                                                                                                                                                                                                                                                                                                                                                                                                                                                                                                                                                                                                                                                                                                                                                                                                                                         |
| 2 .        | 23                         | 5-3010           | TANK SECTIONS 1                                                                                                                                                                                                                                                                                                                                                                                                                                                                                                                                                                                                                                                                                                                                                                                                                                                                                                                                                                                                                                                                                                                                                                                                                                                                                                                                                                                                                                                                                                                                                                                                                                                                                                                                                                                                                                                                                                                                                                                                                                                                                                                | - J. 4 8 4 4                             | 63               | 5-7001                                  | NAMEPLATE SCHEDULE SHEET 1                                                                                                                                           |                                                                                                                                                                                                                                                                                                                                                                                                                                                                                                                                                                                                                                                                                                                                                                                                                                                                                                                                                                                                                                                                                                                                                                                                                                                                                                                                                                                                                                                                                                                                                                                                                                                                                                                                                                                                                                                                                                                                                                                                                                                                                                                                |
| 1          | 25                         | S-3011           | PUMP AND FOURIER PAR SECTION                                                                                                                                                                                                                                                                                                                                                                                                                                                                                                                                                                                                                                                                                                                                                                                                                                                                                                                                                                                                                                                                                                                                                                                                                                                                                                                                                                                                                                                                                                                                                                                                                                                                                                                                                                                                                                                                                                                                                                                                                                                                                                   | 5                                        | 7/ 1 84<br>1 85  | E-7002                                  | POLE 20034 2003E 2003C BILL OF MA                                                                                                                                    | TERIAL                                                                                                                                                                                                                                                                                                                                                                                                                                                                                                                                                                                                                                                                                                                                                                                                                                                                                                                                                                                                                                                                                                                                                                                                                                                                                                                                                                                                                                                                                                                                                                                                                                                                                                                                                                                                                                                                                                                                                                                                                                                                                                                         |
| 1          | 26                         | S-4010           | TANK ENLARGED PLAN                                                                                                                                                                                                                                                                                                                                                                                                                                                                                                                                                                                                                                                                                                                                                                                                                                                                                                                                                                                                                                                                                                                                                                                                                                                                                                                                                                                                                                                                                                                                                                                                                                                                                                                                                                                                                                                                                                                                                                                                                                                                                                             | 1000                                     | 734 0 86         | E-7004                                  | NO LONGER USED                                                                                                                                                       | , , , , , , , , , , , , , , , , , , , ,                                                                                                                                                                                                                                                                                                                                                                                                                                                                                                                                                                                                                                                                                                                                                                                                                                                                                                                                                                                                                                                                                                                                                                                                                                                                                                                                                                                                                                                                                                                                                                                                                                                                                                                                                                                                                                                                                                                                                                                                                                                                                        |
| 1 1        | 27                         | S-5001           | TYPICAL DETAILS STRUCTURAL DETAIL                                                                                                                                                                                                                                                                                                                                                                                                                                                                                                                                                                                                                                                                                                                                                                                                                                                                                                                                                                                                                                                                                                                                                                                                                                                                                                                                                                                                                                                                                                                                                                                                                                                                                                                                                                                                                                                                                                                                                                                                                                                                                              | S 1                                      | 27/40 87         | E-7005<br>E-7006                        | NO LONGER USED                                                                                                                                                       | with the same again with accountable.                                                                                                                                                                                                                                                                                                                                                                                                                                                                                                                                                                                                                                                                                                                                                                                                                                                                                                                                                                                                                                                                                                                                                                                                                                                                                                                                                                                                                                                                                                                                                                                                                                                                                                                                                                                                                                                                                                                                                                                                                                                                                          |
| <b>1</b> . | 23                         | M-0001           | - PAID - LEGENDS AND SYMBOLS                                                                                                                                                                                                                                                                                                                                                                                                                                                                                                                                                                                                                                                                                                                                                                                                                                                                                                                                                                                                                                                                                                                                                                                                                                                                                                                                                                                                                                                                                                                                                                                                                                                                                                                                                                                                                                                                                                                                                                                                                                                                                                   | ·                                        | # 1 mon          | E-760B                                  | BILL OF MATERIAL"                                                                                                                                                    | DEAD END FOLE SHOPD MILE SECONDARY.                                                                                                                                                                                                                                                                                                                                                                                                                                                                                                                                                                                                                                                                                                                                                                                                                                                                                                                                                                                                                                                                                                                                                                                                                                                                                                                                                                                                                                                                                                                                                                                                                                                                                                                                                                                                                                                                                                                                                                                                                                                                                            |
| 1          | 30<br>30<br>31<br>32<br>33 | M-0002           | PAID - LEGENDS AND SYMBOLS                                                                                                                                                                                                                                                                                                                                                                                                                                                                                                                                                                                                                                                                                                                                                                                                                                                                                                                                                                                                                                                                                                                                                                                                                                                                                                                                                                                                                                                                                                                                                                                                                                                                                                                                                                                                                                                                                                                                                                                                                                                                                                     |                                          | v May on the     | 1 S.                                    | F                                                                                                                                                                    | AL NOTES TO AND GROUNDING PLAN E FOR POLES 2003A, 2003B, 2003C DEADEND FOLE DEADEND FOLE DIAGRAM HOLDER PROVIDED MOP 9/25/12 HEDULE TERIAL DEAD END POLE 2003D WITH SECONDARY                                                                                                                                                                                                                                                                                                                                                                                                                                                                                                                                                                                                                                                                                                                                                                                                                                                                                                                                                                                                                                                                                                                                                                                                                                                                                                                                                                                                                                                                                                                                                                                                                                                                                                                                                                                                                                                                                                                                                  |
| 3          | 132                        | MUDU3            | TRANSFER PIPING PLAN & PROFILE                                                                                                                                                                                                                                                                                                                                                                                                                                                                                                                                                                                                                                                                                                                                                                                                                                                                                                                                                                                                                                                                                                                                                                                                                                                                                                                                                                                                                                                                                                                                                                                                                                                                                                                                                                                                                                                                                                                                                                                                                                                                                                 | · · · · · · · · · · · · · · · · · · ·    | t                |                                         |                                                                                                                                                                      |                                                                                                                                                                                                                                                                                                                                                                                                                                                                                                                                                                                                                                                                                                                                                                                                                                                                                                                                                                                                                                                                                                                                                                                                                                                                                                                                                                                                                                                                                                                                                                                                                                                                                                                                                                                                                                                                                                                                                                                                                                                                                                                                |
| 1          | 333                        | M-1001           | TRANSFER PIPING PLAN & PROFILE                                                                                                                                                                                                                                                                                                                                                                                                                                                                                                                                                                                                                                                                                                                                                                                                                                                                                                                                                                                                                                                                                                                                                                                                                                                                                                                                                                                                                                                                                                                                                                                                                                                                                                                                                                                                                                                                                                                                                                                                                                                                                                 | 2                                        | *                | *1                                      |                                                                                                                                                                      | vi , , , , , , , , , , , , , , , , , , ,                                                                                                                                                                                                                                                                                                                                                                                                                                                                                                                                                                                                                                                                                                                                                                                                                                                                                                                                                                                                                                                                                                                                                                                                                                                                                                                                                                                                                                                                                                                                                                                                                                                                                                                                                                                                                                                                                                                                                                                                                                                                                       |
| 1          | . 04                       | M-1002           | TRANSFER PIPING PLAN & PROFILE                                                                                                                                                                                                                                                                                                                                                                                                                                                                                                                                                                                                                                                                                                                                                                                                                                                                                                                                                                                                                                                                                                                                                                                                                                                                                                                                                                                                                                                                                                                                                                                                                                                                                                                                                                                                                                                                                                                                                                                                                                                                                                 | 3                                        | and the second   | 9 , 10                                  |                                                                                                                                                                      |                                                                                                                                                                                                                                                                                                                                                                                                                                                                                                                                                                                                                                                                                                                                                                                                                                                                                                                                                                                                                                                                                                                                                                                                                                                                                                                                                                                                                                                                                                                                                                                                                                                                                                                                                                                                                                                                                                                                                                                                                                                                                                                                |
| 7          | 156                        | M-1004           | TRANSFER PIPING PLAN & PROFILE                                                                                                                                                                                                                                                                                                                                                                                                                                                                                                                                                                                                                                                                                                                                                                                                                                                                                                                                                                                                                                                                                                                                                                                                                                                                                                                                                                                                                                                                                                                                                                                                                                                                                                                                                                                                                                                                                                                                                                                                                                                                                                 | <b>4.</b><br>5 2.%. 11                   | es in the figure | 5 6 6                                   | **                                                                                                                                                                   |                                                                                                                                                                                                                                                                                                                                                                                                                                                                                                                                                                                                                                                                                                                                                                                                                                                                                                                                                                                                                                                                                                                                                                                                                                                                                                                                                                                                                                                                                                                                                                                                                                                                                                                                                                                                                                                                                                                                                                                                                                                                                                                                |
| 3          | 57                         | M-1005           | PLIMPS ENCLOSURE ARRANGEMENT A                                                                                                                                                                                                                                                                                                                                                                                                                                                                                                                                                                                                                                                                                                                                                                                                                                                                                                                                                                                                                                                                                                                                                                                                                                                                                                                                                                                                                                                                                                                                                                                                                                                                                                                                                                                                                                                                                                                                                                                                                                                                                                 | NO COMPOSITE PIPING                      |                  |                                         | * . *                                                                                                                                                                |                                                                                                                                                                                                                                                                                                                                                                                                                                                                                                                                                                                                                                                                                                                                                                                                                                                                                                                                                                                                                                                                                                                                                                                                                                                                                                                                                                                                                                                                                                                                                                                                                                                                                                                                                                                                                                                                                                                                                                                                                                                                                                                                |
| 2          | 198                        | M-1005           | ZLD-SPRAY FIPING COMPOSITE FLAN                                                                                                                                                                                                                                                                                                                                                                                                                                                                                                                                                                                                                                                                                                                                                                                                                                                                                                                                                                                                                                                                                                                                                                                                                                                                                                                                                                                                                                                                                                                                                                                                                                                                                                                                                                                                                                                                                                                                                                                                                                                                                                |                                          | ** * ** **       | 6 7 1                                   | * * * * * * * * * * * * * * * * * * * *                                                                                                                              | 9 * 4                                                                                                                                                                                                                                                                                                                                                                                                                                                                                                                                                                                                                                                                                                                                                                                                                                                                                                                                                                                                                                                                                                                                                                                                                                                                                                                                                                                                                                                                                                                                                                                                                                                                                                                                                                                                                                                                                                                                                                                                                                                                                                                          |
| 4          | 140                        | N-1008           | ZLD SPRAY PIPING COMPOSITE PLAN                                                                                                                                                                                                                                                                                                                                                                                                                                                                                                                                                                                                                                                                                                                                                                                                                                                                                                                                                                                                                                                                                                                                                                                                                                                                                                                                                                                                                                                                                                                                                                                                                                                                                                                                                                                                                                                                                                                                                                                                                                                                                                |                                          |                  | 7,                                      |                                                                                                                                                                      | y y Y w                                                                                                                                                                                                                                                                                                                                                                                                                                                                                                                                                                                                                                                                                                                                                                                                                                                                                                                                                                                                                                                                                                                                                                                                                                                                                                                                                                                                                                                                                                                                                                                                                                                                                                                                                                                                                                                                                                                                                                                                                                                                                                                        |
| 5          | 41                         | M-1009           | ZLD SPRAY PIPING COMPOSITE PLAN                                                                                                                                                                                                                                                                                                                                                                                                                                                                                                                                                                                                                                                                                                                                                                                                                                                                                                                                                                                                                                                                                                                                                                                                                                                                                                                                                                                                                                                                                                                                                                                                                                                                                                                                                                                                                                                                                                                                                                                                                                                                                                | 1. 1.                                    |                  | 6                                       |                                                                                                                                                                      | *                                                                                                                                                                                                                                                                                                                                                                                                                                                                                                                                                                                                                                                                                                                                                                                                                                                                                                                                                                                                                                                                                                                                                                                                                                                                                                                                                                                                                                                                                                                                                                                                                                                                                                                                                                                                                                                                                                                                                                                                                                                                                                                              |
| 2 2        | 42<br>43                   | N-1010           | ZLO SPRAY PIPING COMPOSITE PLAN                                                                                                                                                                                                                                                                                                                                                                                                                                                                                                                                                                                                                                                                                                                                                                                                                                                                                                                                                                                                                                                                                                                                                                                                                                                                                                                                                                                                                                                                                                                                                                                                                                                                                                                                                                                                                                                                                                                                                                                                                                                                                                | . 5 V. Ca.,                              | (a)              | <i>j*</i>                               |                                                                                                                                                                      |                                                                                                                                                                                                                                                                                                                                                                                                                                                                                                                                                                                                                                                                                                                                                                                                                                                                                                                                                                                                                                                                                                                                                                                                                                                                                                                                                                                                                                                                                                                                                                                                                                                                                                                                                                                                                                                                                                                                                                                                                                                                                                                                |
| 2          | N4                         | M-1012           | ZLD SPRAY PIPING COMPOSITE PLAN                                                                                                                                                                                                                                                                                                                                                                                                                                                                                                                                                                                                                                                                                                                                                                                                                                                                                                                                                                                                                                                                                                                                                                                                                                                                                                                                                                                                                                                                                                                                                                                                                                                                                                                                                                                                                                                                                                                                                                                                                                                                                                | 1 4 2 2                                  |                  | y +                                     | *                                                                                                                                                                    |                                                                                                                                                                                                                                                                                                                                                                                                                                                                                                                                                                                                                                                                                                                                                                                                                                                                                                                                                                                                                                                                                                                                                                                                                                                                                                                                                                                                                                                                                                                                                                                                                                                                                                                                                                                                                                                                                                                                                                                                                                                                                                                                |
| 2          | 45                         | M-1013           | ZLD SPRAY PIPING COMPOSITE PLAN                                                                                                                                                                                                                                                                                                                                                                                                                                                                                                                                                                                                                                                                                                                                                                                                                                                                                                                                                                                                                                                                                                                                                                                                                                                                                                                                                                                                                                                                                                                                                                                                                                                                                                                                                                                                                                                                                                                                                                                                                                                                                                | <u> </u>                                 | 5 m 2.           |                                         | - B Y -                                                                                                                                                              | * * * *                                                                                                                                                                                                                                                                                                                                                                                                                                                                                                                                                                                                                                                                                                                                                                                                                                                                                                                                                                                                                                                                                                                                                                                                                                                                                                                                                                                                                                                                                                                                                                                                                                                                                                                                                                                                                                                                                                                                                                                                                                                                                                                        |
| <b>4</b>   | 145                        | M-1014           | 7(D SERAY DISING COMPOSITE PLAN AL IA                                                                                                                                                                                                                                                                                                                                                                                                                                                                                                                                                                                                                                                                                                                                                                                                                                                                                                                                                                                                                                                                                                                                                                                                                                                                                                                                                                                                                                                                                                                                                                                                                                                                                                                                                                                                                                                                                                                                                                                                                                                                                          | UKS                                      | 2 4 - 4          | * × × × × × × × × × × × × × × × × × × × | 8.4.                                                                                                                                                                 | * **                                                                                                                                                                                                                                                                                                                                                                                                                                                                                                                                                                                                                                                                                                                                                                                                                                                                                                                                                                                                                                                                                                                                                                                                                                                                                                                                                                                                                                                                                                                                                                                                                                                                                                                                                                                                                                                                                                                                                                                                                                                                                                                           |
| 3 ç        | 48                         | M-1016           | ZLD SPRAY PIPING COMPOSITE PLAN                                                                                                                                                                                                                                                                                                                                                                                                                                                                                                                                                                                                                                                                                                                                                                                                                                                                                                                                                                                                                                                                                                                                                                                                                                                                                                                                                                                                                                                                                                                                                                                                                                                                                                                                                                                                                                                                                                                                                                                                                                                                                                | of a safe to be                          |                  | •                                       |                                                                                                                                                                      |                                                                                                                                                                                                                                                                                                                                                                                                                                                                                                                                                                                                                                                                                                                                                                                                                                                                                                                                                                                                                                                                                                                                                                                                                                                                                                                                                                                                                                                                                                                                                                                                                                                                                                                                                                                                                                                                                                                                                                                                                                                                                                                                |
| 2          | 49                         | M-1017           | ZLD SPRAY PIPING COMPOSITE PLAN                                                                                                                                                                                                                                                                                                                                                                                                                                                                                                                                                                                                                                                                                                                                                                                                                                                                                                                                                                                                                                                                                                                                                                                                                                                                                                                                                                                                                                                                                                                                                                                                                                                                                                                                                                                                                                                                                                                                                                                                                                                                                                | 413                                      | * *              |                                         | s Jan                                                                                                                                                                |                                                                                                                                                                                                                                                                                                                                                                                                                                                                                                                                                                                                                                                                                                                                                                                                                                                                                                                                                                                                                                                                                                                                                                                                                                                                                                                                                                                                                                                                                                                                                                                                                                                                                                                                                                                                                                                                                                                                                                                                                                                                                                                                |
| 3          | 50                         | W-1010           | AREA TA-52 PIPING SUPPORT LOCAL                                                                                                                                                                                                                                                                                                                                                                                                                                                                                                                                                                                                                                                                                                                                                                                                                                                                                                                                                                                                                                                                                                                                                                                                                                                                                                                                                                                                                                                                                                                                                                                                                                                                                                                                                                                                                                                                                                                                                                                                                                                                                                | TION PLANT                               |                  | , ,                                     | at the second second                                                                                                                                                 | * · · · · · · · · · · · · · · · · · · ·                                                                                                                                                                                                                                                                                                                                                                                                                                                                                                                                                                                                                                                                                                                                                                                                                                                                                                                                                                                                                                                                                                                                                                                                                                                                                                                                                                                                                                                                                                                                                                                                                                                                                                                                                                                                                                                                                                                                                                                                                                                                                        |
| ō          | A A                        | - M-1019A        | AREA TA-52 PIPING SUPPORT LOCAL                                                                                                                                                                                                                                                                                                                                                                                                                                                                                                                                                                                                                                                                                                                                                                                                                                                                                                                                                                                                                                                                                                                                                                                                                                                                                                                                                                                                                                                                                                                                                                                                                                                                                                                                                                                                                                                                                                                                                                                                                                                                                                | ION PLAN                                 |                  | d A                                     |                                                                                                                                                                      | · · · · · · · · · · · · · · · · · · ·                                                                                                                                                                                                                                                                                                                                                                                                                                                                                                                                                                                                                                                                                                                                                                                                                                                                                                                                                                                                                                                                                                                                                                                                                                                                                                                                                                                                                                                                                                                                                                                                                                                                                                                                                                                                                                                                                                                                                                                                                                                                                          |
| 0          | 918                        | M-1019B          | AREA TA-62 PIPING SUPPORT LOCA                                                                                                                                                                                                                                                                                                                                                                                                                                                                                                                                                                                                                                                                                                                                                                                                                                                                                                                                                                                                                                                                                                                                                                                                                                                                                                                                                                                                                                                                                                                                                                                                                                                                                                                                                                                                                                                                                                                                                                                                                                                                                                 | TION PLAN                                |                  | 4 7.4                                   | ****                                                                                                                                                                 | Charles Control of the Control of th |
| 0          | 51C<br>51D                 | M-1019C          | AREA TA-52 PIPING SUPPORT LOCAL                                                                                                                                                                                                                                                                                                                                                                                                                                                                                                                                                                                                                                                                                                                                                                                                                                                                                                                                                                                                                                                                                                                                                                                                                                                                                                                                                                                                                                                                                                                                                                                                                                                                                                                                                                                                                                                                                                                                                                                                                                                                                                | BON PLAN                                 |                  | 4                                       |                                                                                                                                                                      |                                                                                                                                                                                                                                                                                                                                                                                                                                                                                                                                                                                                                                                                                                                                                                                                                                                                                                                                                                                                                                                                                                                                                                                                                                                                                                                                                                                                                                                                                                                                                                                                                                                                                                                                                                                                                                                                                                                                                                                                                                                                                                                                |
| 4          | 51D<br>52                  | M-3000           | PIPING SECTIONS                                                                                                                                                                                                                                                                                                                                                                                                                                                                                                                                                                                                                                                                                                                                                                                                                                                                                                                                                                                                                                                                                                                                                                                                                                                                                                                                                                                                                                                                                                                                                                                                                                                                                                                                                                                                                                                                                                                                                                                                                                                                                                                | 77.00                                    | 10 m             | 3 ,                                     | n y h                                                                                                                                                                | (20869)                                                                                                                                                                                                                                                                                                                                                                                                                                                                                                                                                                                                                                                                                                                                                                                                                                                                                                                                                                                                                                                                                                                                                                                                                                                                                                                                                                                                                                                                                                                                                                                                                                                                                                                                                                                                                                                                                                                                                                                                                                                                                                                        |
| 4          | - E3                       | M=3001 (         | PIPING SECTIONS                                                                                                                                                                                                                                                                                                                                                                                                                                                                                                                                                                                                                                                                                                                                                                                                                                                                                                                                                                                                                                                                                                                                                                                                                                                                                                                                                                                                                                                                                                                                                                                                                                                                                                                                                                                                                                                                                                                                                                                                                                                                                                                |                                          | E 4              |                                         | ***                                                                                                                                                                  | la la                                                                                                                                                                                                                                                                                                                                                                                                                                                                                                                                                                                                                                                                                                                                                                                                                                                                                                                                                                                                                                                                                                                                                                                                                                                                                                                                                                                                                                                                                                                                                                                                                                                                                                                                                                                                                                                                                                                                                                                                                                                                                                                          |
| ÷          | 55                         | M-4000           | TERMINAL POINTS ENLARGED PLAN                                                                                                                                                                                                                                                                                                                                                                                                                                                                                                                                                                                                                                                                                                                                                                                                                                                                                                                                                                                                                                                                                                                                                                                                                                                                                                                                                                                                                                                                                                                                                                                                                                                                                                                                                                                                                                                                                                                                                                                                                                                                                                  | 1 1 1 1 1 1 1 1 1 1 1 1 1 1 1 1 1 1 1    |                  |                                         | 2 × 1                                                                                                                                                                | The same of the sa |
| 1          | 56                         | M-5000           | TYPICAL PIPING DETAILS                                                                                                                                                                                                                                                                                                                                                                                                                                                                                                                                                                                                                                                                                                                                                                                                                                                                                                                                                                                                                                                                                                                                                                                                                                                                                                                                                                                                                                                                                                                                                                                                                                                                                                                                                                                                                                                                                                                                                                                                                                                                                                         | # 1                                      | 9                | #*                                      | -                                                                                                                                                                    | عمامية المهامية المامية                                                                                                                                                                                                                                                                                                                                                                                                                                                                                                                                                                                                                                                                                                                                                                                                                                                                                                                                                                                                                                                                                                                                                                                                                                                                                                                                                                                                                                                                                                                                                                                                                                                                                                                                                                                                                                                                                                                                                                                                                                                                                                        |
| 3          | A PA                       | M=5002 ×         | TYPICAL HANGER DETAILS                                                                                                                                                                                                                                                                                                                                                                                                                                                                                                                                                                                                                                                                                                                                                                                                                                                                                                                                                                                                                                                                                                                                                                                                                                                                                                                                                                                                                                                                                                                                                                                                                                                                                                                                                                                                                                                                                                                                                                                                                                                                                                         | 1 1 1 1 1 1 1 1 1 1 1 1 1 1 1 1 1 1 1 1  | 4.4              |                                         | "A                                                                                                                                                                   | and a second                                                                                                                                                                                                                                                                                                                                                                                                                                                                                                                                                                                                                                                                                                                                                                                                                                                                                                                                                                                                                                                                                                                                                                                                                                                                                                                                                                                                                                                                                                                                                                                                                                                                                                                                                                                                                                                                                                                                                                                                                                                                                                                   |
| 3 '        | 59                         | M-5003           | TRANSFER PRING PLAN USE PLAN THE ASSETTION TO THE ASSETTION THE ASSETTION TO THE ASSETTION TO THE ASSETTION THE |                                          |                  | 40                                      |                                                                                                                                                                      |                                                                                                                                                                                                                                                                                                                                                                                                                                                                                                                                                                                                                                                                                                                                                                                                                                                                                                                                                                                                                                                                                                                                                                                                                                                                                                                                                                                                                                                                                                                                                                                                                                                                                                                                                                                                                                                                                                                                                                                                                                                                                                                                |
|            | 1 1                        | 0.5              |                                                                                                                                                                                                                                                                                                                                                                                                                                                                                                                                                                                                                                                                                                                                                                                                                                                                                                                                                                                                                                                                                                                                                                                                                                                                                                                                                                                                                                                                                                                                                                                                                                                                                                                                                                                                                                                                                                                                                                                                                                                                                                                                |                                          | 9 Nag            |                                         |                                                                                                                                                                      | 100701-05751-00                                                                                                                                                                                                                                                                                                                                                                                                                                                                                                                                                                                                                                                                                                                                                                                                                                                                                                                                                                                                                                                                                                                                                                                                                                                                                                                                                                                                                                                                                                                                                                                                                                                                                                                                                                                                                                                                                                                                                                                                                                                                                                                |
|            | 李 雅                        | 2.0              | m files                                                                                                                                                                                                                                                                                                                                                                                                                                                                                                                                                                                                                                                                                                                                                                                                                                                                                                                                                                                                                                                                                                                                                                                                                                                                                                                                                                                                                                                                                                                                                                                                                                                                                                                                                                                                                                                                                                                                                                                                                                                                                                                        | as a series                              |                  |                                         | *                                                                                                                                                                    |                                                                                                                                                                                                                                                                                                                                                                                                                                                                                                                                                                                                                                                                                                                                                                                                                                                                                                                                                                                                                                                                                                                                                                                                                                                                                                                                                                                                                                                                                                                                                                                                                                                                                                                                                                                                                                                                                                                                                                                                                                                                                                                                |