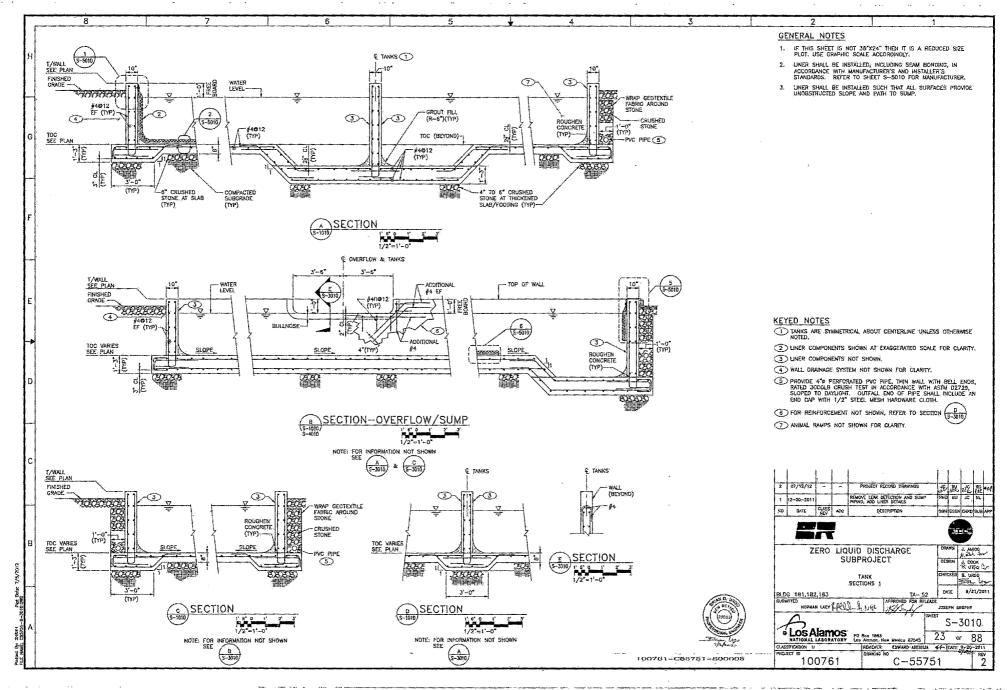

BLDG 181,182,183 TA-50,52,63

LIST OF DRAWINGS

|            |                            | .*               | the state of the s | 100                                      |                  | •                                       | - 1 - 1 - 1 - 1 - 1 - 1 - 1 - 1 - 1 - 1                                                                                                                              | **                                                                                                                                                                                                                                                                                                                                                                                                                                                                                                                                                                                                                                                                                                                                                                                                                                                                                                                                                                                                                                                                                                                                                                                                                                                                                                                                                                                                                                                                                                                                                                                                                                                                                                                                                                                                                                                                                                                                                                                                                                                                                                                             |
|------------|----------------------------|------------------|--------------------------------------------------------------------------------------------------------------------------------------------------------------------------------------------------------------------------------------------------------------------------------------------------------------------------------------------------------------------------------------------------------------------------------------------------------------------------------------------------------------------------------------------------------------------------------------------------------------------------------------------------------------------------------------------------------------------------------------------------------------------------------------------------------------------------------------------------------------------------------------------------------------------------------------------------------------------------------------------------------------------------------------------------------------------------------------------------------------------------------------------------------------------------------------------------------------------------------------------------------------------------------------------------------------------------------------------------------------------------------------------------------------------------------------------------------------------------------------------------------------------------------------------------------------------------------------------------------------------------------------------------------------------------------------------------------------------------------------------------------------------------------------------------------------------------------------------------------------------------------------------------------------------------------------------------------------------------------------------------------------------------------------------------------------------------------------------------------------------------------|------------------------------------------|------------------|-----------------------------------------|----------------------------------------------------------------------------------------------------------------------------------------------------------------------|--------------------------------------------------------------------------------------------------------------------------------------------------------------------------------------------------------------------------------------------------------------------------------------------------------------------------------------------------------------------------------------------------------------------------------------------------------------------------------------------------------------------------------------------------------------------------------------------------------------------------------------------------------------------------------------------------------------------------------------------------------------------------------------------------------------------------------------------------------------------------------------------------------------------------------------------------------------------------------------------------------------------------------------------------------------------------------------------------------------------------------------------------------------------------------------------------------------------------------------------------------------------------------------------------------------------------------------------------------------------------------------------------------------------------------------------------------------------------------------------------------------------------------------------------------------------------------------------------------------------------------------------------------------------------------------------------------------------------------------------------------------------------------------------------------------------------------------------------------------------------------------------------------------------------------------------------------------------------------------------------------------------------------------------------------------------------------------------------------------------------------|
|            |                            | Brookini Isro    | And the second of the second                                                                                                                                                                                                                                                                                                                                                                                                                                                                                                                                                                                                                                                                                                                                                                                                                                                                                                                                                                                                                                                                                                                                                                                                                                                                                                                                                                                                                                                                                                                                                                                                                                                                                                                                                                                                                                                                                                                                                                                                                                                                                                   | e e gayer ale                            | , nno tro        | v sieson nie                            | . 4                                                                                                                                                                  | a 2 *                                                                                                                                                                                                                                                                                                                                                                                                                                                                                                                                                                                                                                                                                                                                                                                                                                                                                                                                                                                                                                                                                                                                                                                                                                                                                                                                                                                                                                                                                                                                                                                                                                                                                                                                                                                                                                                                                                                                                                                                                                                                                                                          |
| ASION :    | PROJECT                    | DISCIPLINE       | German Commencer                                                                                                                                                                                                                                                                                                                                                                                                                                                                                                                                                                                                                                                                                                                                                                                                                                                                                                                                                                                                                                                                                                                                                                                                                                                                                                                                                                                                                                                                                                                                                                                                                                                                                                                                                                                                                                                                                                                                                                                                                                                                                                               | 25%                                      | REVISION PROJECT | T DISCIPLINE<br>SHEET                   |                                                                                                                                                                      | 81                                                                                                                                                                                                                                                                                                                                                                                                                                                                                                                                                                                                                                                                                                                                                                                                                                                                                                                                                                                                                                                                                                                                                                                                                                                                                                                                                                                                                                                                                                                                                                                                                                                                                                                                                                                                                                                                                                                                                                                                                                                                                                                             |
| MBER       | NUMBER                     | NUMBER           | DRAWING TITLE                                                                                                                                                                                                                                                                                                                                                                                                                                                                                                                                                                                                                                                                                                                                                                                                                                                                                                                                                                                                                                                                                                                                                                                                                                                                                                                                                                                                                                                                                                                                                                                                                                                                                                                                                                                                                                                                                                                                                                                                                                                                                                                  | 1, 1, 1, 1, 1, 1, 1, 1, 1, 1, 1, 1, 1, 1 | HUMBER" NUMBER   | NUMBER'                                 | DRAWING TITLE                                                                                                                                                        | and the second second                                                                                                                                                                                                                                                                                                                                                                                                                                                                                                                                                                                                                                                                                                                                                                                                                                                                                                                                                                                                                                                                                                                                                                                                                                                                                                                                                                                                                                                                                                                                                                                                                                                                                                                                                                                                                                                                                                                                                                                                                                                                                                          |
| .2         | 1                          | G-0000           | THE SHET AND UST OF DRAWNOS UNDERGROUND TRANSFER PIPHING UNDERGROUND TRANSFER PIPHING SHETTER AND STRING SHETTER AND STRING SHETTER AND STRING SHETTER AND STRING PLANSFER AND STRING PLANSFER AND AND STRING SHETTER AND SHETTER AND SHETTER  | the state of                             | 1 60             | M-5006                                  | INSTRUMENT INSTALLATION DETAILS                                                                                                                                      |                                                                                                                                                                                                                                                                                                                                                                                                                                                                                                                                                                                                                                                                                                                                                                                                                                                                                                                                                                                                                                                                                                                                                                                                                                                                                                                                                                                                                                                                                                                                                                                                                                                                                                                                                                                                                                                                                                                                                                                                                                                                                                                                |
| 5          | 2                          | G-0001           | TITLE SHEET AND UST OF DRAWINGS                                                                                                                                                                                                                                                                                                                                                                                                                                                                                                                                                                                                                                                                                                                                                                                                                                                                                                                                                                                                                                                                                                                                                                                                                                                                                                                                                                                                                                                                                                                                                                                                                                                                                                                                                                                                                                                                                                                                                                                                                                                                                                | , g in                                   | 2 '61"           | M-3007                                  |                                                                                                                                                                      | name in the second second                                                                                                                                                                                                                                                                                                                                                                                                                                                                                                                                                                                                                                                                                                                                                                                                                                                                                                                                                                                                                                                                                                                                                                                                                                                                                                                                                                                                                                                                                                                                                                                                                                                                                                                                                                                                                                                                                                                                                                                                                                                                                                      |
|            | - ·                        | G-0002           | TA-52 EVAPORATION AREA                                                                                                                                                                                                                                                                                                                                                                                                                                                                                                                                                                                                                                                                                                                                                                                                                                                                                                                                                                                                                                                                                                                                                                                                                                                                                                                                                                                                                                                                                                                                                                                                                                                                                                                                                                                                                                                                                                                                                                                                                                                                                                         |                                          | . 5 62           | M-6000 "                                | NO CONSERVE SYSTEM PAID AND SEQUI<br>ZLD ENAPORATION SPRAY SYSTEM PAID.<br>INSTRUMENT INDEX AND BILL OF MATERIA<br>MECHANICAL BILL OF MATERIALS<br>VALVE, SCHEDIALS. | INDE OF OPERATION                                                                                                                                                                                                                                                                                                                                                                                                                                                                                                                                                                                                                                                                                                                                                                                                                                                                                                                                                                                                                                                                                                                                                                                                                                                                                                                                                                                                                                                                                                                                                                                                                                                                                                                                                                                                                                                                                                                                                                                                                                                                                                              |
| *          | 1                          | G. O. O. O.      | UNDERGROUND TRANSFER PIPERS                                                                                                                                                                                                                                                                                                                                                                                                                                                                                                                                                                                                                                                                                                                                                                                                                                                                                                                                                                                                                                                                                                                                                                                                                                                                                                                                                                                                                                                                                                                                                                                                                                                                                                                                                                                                                                                                                                                                                                                                                                                                                                    |                                          | 3 64             | M-7000                                  | INSTRUMENT INCEX AND BILL OF MATERY                                                                                                                                  | LS                                                                                                                                                                                                                                                                                                                                                                                                                                                                                                                                                                                                                                                                                                                                                                                                                                                                                                                                                                                                                                                                                                                                                                                                                                                                                                                                                                                                                                                                                                                                                                                                                                                                                                                                                                                                                                                                                                                                                                                                                                                                                                                             |
| 1 23       | 4                          | C-0001           | LECENDS AND SYMBOLS                                                                                                                                                                                                                                                                                                                                                                                                                                                                                                                                                                                                                                                                                                                                                                                                                                                                                                                                                                                                                                                                                                                                                                                                                                                                                                                                                                                                                                                                                                                                                                                                                                                                                                                                                                                                                                                                                                                                                                                                                                                                                                            |                                          | 3 65             | M-7001 .                                | MECHANICAL BILL OF MATERIALS                                                                                                                                         | `                                                                                                                                                                                                                                                                                                                                                                                                                                                                                                                                                                                                                                                                                                                                                                                                                                                                                                                                                                                                                                                                                                                                                                                                                                                                                                                                                                                                                                                                                                                                                                                                                                                                                                                                                                                                                                                                                                                                                                                                                                                                                                                              |
| 1 .        | 5                          | C-0002           | PRAIRCT SITE PLAN                                                                                                                                                                                                                                                                                                                                                                                                                                                                                                                                                                                                                                                                                                                                                                                                                                                                                                                                                                                                                                                                                                                                                                                                                                                                                                                                                                                                                                                                                                                                                                                                                                                                                                                                                                                                                                                                                                                                                                                                                                                                                                              | 40 1 1 1 1 1 1 1 1                       | .1 66            | M-7002<br>M-7003                        | MECHANICAL RULL OF MATERIALS                                                                                                                                         | *                                                                                                                                                                                                                                                                                                                                                                                                                                                                                                                                                                                                                                                                                                                                                                                                                                                                                                                                                                                                                                                                                                                                                                                                                                                                                                                                                                                                                                                                                                                                                                                                                                                                                                                                                                                                                                                                                                                                                                                                                                                                                                                              |
| i "i       | 1.117                      | C-1010."         | TANK AREA RLOT PLAN                                                                                                                                                                                                                                                                                                                                                                                                                                                                                                                                                                                                                                                                                                                                                                                                                                                                                                                                                                                                                                                                                                                                                                                                                                                                                                                                                                                                                                                                                                                                                                                                                                                                                                                                                                                                                                                                                                                                                                                                                                                                                                            | * 5                                      | 1 68             | M-7004                                  | MECHANICAL BILL OF MATERIALS<br>VALVE SCHEDULE                                                                                                                       | 3                                                                                                                                                                                                                                                                                                                                                                                                                                                                                                                                                                                                                                                                                                                                                                                                                                                                                                                                                                                                                                                                                                                                                                                                                                                                                                                                                                                                                                                                                                                                                                                                                                                                                                                                                                                                                                                                                                                                                                                                                                                                                                                              |
| 1"         | 8                          | C-1030<br>C-1040 | TANK AREA GRADING PLAN                                                                                                                                                                                                                                                                                                                                                                                                                                                                                                                                                                                                                                                                                                                                                                                                                                                                                                                                                                                                                                                                                                                                                                                                                                                                                                                                                                                                                                                                                                                                                                                                                                                                                                                                                                                                                                                                                                                                                                                                                                                                                                         | + 1                                      | 1 69             | E-0001 ,                                | ELECTRICAL SYMBOL LEGEND AND GENER                                                                                                                                   | AL NOTES                                                                                                                                                                                                                                                                                                                                                                                                                                                                                                                                                                                                                                                                                                                                                                                                                                                                                                                                                                                                                                                                                                                                                                                                                                                                                                                                                                                                                                                                                                                                                                                                                                                                                                                                                                                                                                                                                                                                                                                                                                                                                                                       |
| 1 1        | Ho .                       | C-1050           | TANK AREA GUI & FILL PLAN                                                                                                                                                                                                                                                                                                                                                                                                                                                                                                                                                                                                                                                                                                                                                                                                                                                                                                                                                                                                                                                                                                                                                                                                                                                                                                                                                                                                                                                                                                                                                                                                                                                                                                                                                                                                                                                                                                                                                                                                                                                                                                      | 33. 34. 4                                | 2 71             | E-1000<br>E-1001                        | PHUP AND FORPMENT PAR HIS CONDU                                                                                                                                      | T'AND GROUNDING PLAN                                                                                                                                                                                                                                                                                                                                                                                                                                                                                                                                                                                                                                                                                                                                                                                                                                                                                                                                                                                                                                                                                                                                                                                                                                                                                                                                                                                                                                                                                                                                                                                                                                                                                                                                                                                                                                                                                                                                                                                                                                                                                                           |
| 1          | 111                        | C-1151           | TRANSPER PIPE AREA USE PLAN 1                                                                                                                                                                                                                                                                                                                                                                                                                                                                                                                                                                                                                                                                                                                                                                                                                                                                                                                                                                                                                                                                                                                                                                                                                                                                                                                                                                                                                                                                                                                                                                                                                                                                                                                                                                                                                                                                                                                                                                                                                                                                                                  | 100                                      | 0 - 72           | E-5000                                  | NO LONGER USED                                                                                                                                                       | 1 1410 OLOGOROMA 1 1244                                                                                                                                                                                                                                                                                                                                                                                                                                                                                                                                                                                                                                                                                                                                                                                                                                                                                                                                                                                                                                                                                                                                                                                                                                                                                                                                                                                                                                                                                                                                                                                                                                                                                                                                                                                                                                                                                                                                                                                                                                                                                                        |
| 1          | 12                         | C-1152<br>C-1153 | TRANSFER PIPE AREA USE PLAN 2                                                                                                                                                                                                                                                                                                                                                                                                                                                                                                                                                                                                                                                                                                                                                                                                                                                                                                                                                                                                                                                                                                                                                                                                                                                                                                                                                                                                                                                                                                                                                                                                                                                                                                                                                                                                                                                                                                                                                                                                                                                                                                  | F. 15                                    | 1 73             | E-5001<br>E-5002                        | POLE DETAIL FOR CLEVIS MOUNTED CABI                                                                                                                                  | E FOR POLES 2003A, 20039, 2003C                                                                                                                                                                                                                                                                                                                                                                                                                                                                                                                                                                                                                                                                                                                                                                                                                                                                                                                                                                                                                                                                                                                                                                                                                                                                                                                                                                                                                                                                                                                                                                                                                                                                                                                                                                                                                                                                                                                                                                                                                                                                                                |
| 1 7        | 14                         | C-3001           | TANK AREA SECTIONS 1                                                                                                                                                                                                                                                                                                                                                                                                                                                                                                                                                                                                                                                                                                                                                                                                                                                                                                                                                                                                                                                                                                                                                                                                                                                                                                                                                                                                                                                                                                                                                                                                                                                                                                                                                                                                                                                                                                                                                                                                                                                                                                           |                                          |                  | E-5003                                  | 79030 WITH SECONDARY DETAIL                                                                                                                                          | DEADEND FOLE                                                                                                                                                                                                                                                                                                                                                                                                                                                                                                                                                                                                                                                                                                                                                                                                                                                                                                                                                                                                                                                                                                                                                                                                                                                                                                                                                                                                                                                                                                                                                                                                                                                                                                                                                                                                                                                                                                                                                                                                                                                                                                                   |
| 3          | 15                         | C-4001           | TANK AREA ENLARGED PLOT PLAN                                                                                                                                                                                                                                                                                                                                                                                                                                                                                                                                                                                                                                                                                                                                                                                                                                                                                                                                                                                                                                                                                                                                                                                                                                                                                                                                                                                                                                                                                                                                                                                                                                                                                                                                                                                                                                                                                                                                                                                                                                                                                                   |                                          | 0 75             | E-5003                                  | NO LONGER USED                                                                                                                                                       |                                                                                                                                                                                                                                                                                                                                                                                                                                                                                                                                                                                                                                                                                                                                                                                                                                                                                                                                                                                                                                                                                                                                                                                                                                                                                                                                                                                                                                                                                                                                                                                                                                                                                                                                                                                                                                                                                                                                                                                                                                                                                                                                |
| 1 1        | 16                         | C-5001           | TYPICAL DETAILS SITE DETAILS 1                                                                                                                                                                                                                                                                                                                                                                                                                                                                                                                                                                                                                                                                                                                                                                                                                                                                                                                                                                                                                                                                                                                                                                                                                                                                                                                                                                                                                                                                                                                                                                                                                                                                                                                                                                                                                                                                                                                                                                                                                                                                                                 | 4 / Par 18                               | 1 79             | E-5004<br>E-6000                        | GUY POLE DETAILS                                                                                                                                                     | INN PAIR THE BURDAY                                                                                                                                                                                                                                                                                                                                                                                                                                                                                                                                                                                                                                                                                                                                                                                                                                                                                                                                                                                                                                                                                                                                                                                                                                                                                                                                                                                                                                                                                                                                                                                                                                                                                                                                                                                                                                                                                                                                                                                                                                                                                                            |
| 1          | há .                       | C-5101           | TRANSFER PIPE TYPICAL DETAILS                                                                                                                                                                                                                                                                                                                                                                                                                                                                                                                                                                                                                                                                                                                                                                                                                                                                                                                                                                                                                                                                                                                                                                                                                                                                                                                                                                                                                                                                                                                                                                                                                                                                                                                                                                                                                                                                                                                                                                                                                                                                                                  | , a                                      | 78               | E-1002                                  | PUMP HOUSE FOUIPMENT PLAN                                                                                                                                            | icac one cire bindiens                                                                                                                                                                                                                                                                                                                                                                                                                                                                                                                                                                                                                                                                                                                                                                                                                                                                                                                                                                                                                                                                                                                                                                                                                                                                                                                                                                                                                                                                                                                                                                                                                                                                                                                                                                                                                                                                                                                                                                                                                                                                                                         |
| 1          | 19                         | 5-0001           | STRUCTURAL NOTES                                                                                                                                                                                                                                                                                                                                                                                                                                                                                                                                                                                                                                                                                                                                                                                                                                                                                                                                                                                                                                                                                                                                                                                                                                                                                                                                                                                                                                                                                                                                                                                                                                                                                                                                                                                                                                                                                                                                                                                                                                                                                                               | 33                                       | C 79             | E-6002                                  | NO LONGER USED                                                                                                                                                       | NI DEN DANGER AND What                                                                                                                                                                                                                                                                                                                                                                                                                                                                                                                                                                                                                                                                                                                                                                                                                                                                                                                                                                                                                                                                                                                                                                                                                                                                                                                                                                                                                                                                                                                                                                                                                                                                                                                                                                                                                                                                                                                                                                                                                                                                                                         |
| 2.         | 20                         | S-1010           | TANK HUAN                                                                                                                                                                                                                                                                                                                                                                                                                                                                                                                                                                                                                                                                                                                                                                                                                                                                                                                                                                                                                                                                                                                                                                                                                                                                                                                                                                                                                                                                                                                                                                                                                                                                                                                                                                                                                                                                                                                                                                                                                                                                                                                      |                                          | 0 80             | E~6003<br>E~6004                        | NO LONGER USED NO TLACET                                                                                                                                             | IRCDRE LEGATORD 22 22 22 22 22 22 22 22 22 22 22                                                                                                                                                                                                                                                                                                                                                                                                                                                                                                                                                                                                                                                                                                                                                                                                                                                                                                                                                                                                                                                                                                                                                                                                                                                                                                                                                                                                                                                                                                                                                                                                                                                                                                                                                                                                                                                                                                                                                                                                                                                                               |
| 1          | 22                         | 5-1020           | RUME AND EQUIPMENT PAD PLAN                                                                                                                                                                                                                                                                                                                                                                                                                                                                                                                                                                                                                                                                                                                                                                                                                                                                                                                                                                                                                                                                                                                                                                                                                                                                                                                                                                                                                                                                                                                                                                                                                                                                                                                                                                                                                                                                                                                                                                                                                                                                                                    | 35.                                      | 1 82             | E-7000                                  | ZLD PUMP HOUSE ELECTRICAL PANEL SC                                                                                                                                   | HÉDULE                                                                                                                                                                                                                                                                                                                                                                                                                                                                                                                                                                                                                                                                                                                                                                                                                                                                                                                                                                                                                                                                                                                                                                                                                                                                                                                                                                                                                                                                                                                                                                                                                                                                                                                                                                                                                                                                                                                                                                                                                                                                                                                         |
| 2 .        | 23                         | 5-3010           | TANK SECTIONS 1                                                                                                                                                                                                                                                                                                                                                                                                                                                                                                                                                                                                                                                                                                                                                                                                                                                                                                                                                                                                                                                                                                                                                                                                                                                                                                                                                                                                                                                                                                                                                                                                                                                                                                                                                                                                                                                                                                                                                                                                                                                                                                                | - J. 4 8 4 4                             | 63               | 5-7001                                  | NAMEPLATE SCHEDULE SHEET 1                                                                                                                                           |                                                                                                                                                                                                                                                                                                                                                                                                                                                                                                                                                                                                                                                                                                                                                                                                                                                                                                                                                                                                                                                                                                                                                                                                                                                                                                                                                                                                                                                                                                                                                                                                                                                                                                                                                                                                                                                                                                                                                                                                                                                                                                                                |
| 1          | 25                         | S-3011           | PUMP AND FOURIER PAR SECTION                                                                                                                                                                                                                                                                                                                                                                                                                                                                                                                                                                                                                                                                                                                                                                                                                                                                                                                                                                                                                                                                                                                                                                                                                                                                                                                                                                                                                                                                                                                                                                                                                                                                                                                                                                                                                                                                                                                                                                                                                                                                                                   | 5                                        | 7/ 1 84<br>1 85  | E-7002                                  | POLE 20034 2003E 2003C BILL OF MA                                                                                                                                    | TERIAL                                                                                                                                                                                                                                                                                                                                                                                                                                                                                                                                                                                                                                                                                                                                                                                                                                                                                                                                                                                                                                                                                                                                                                                                                                                                                                                                                                                                                                                                                                                                                                                                                                                                                                                                                                                                                                                                                                                                                                                                                                                                                                                         |
| 1          | 26                         | S-4010           | TANK ENLARGED PLAN                                                                                                                                                                                                                                                                                                                                                                                                                                                                                                                                                                                                                                                                                                                                                                                                                                                                                                                                                                                                                                                                                                                                                                                                                                                                                                                                                                                                                                                                                                                                                                                                                                                                                                                                                                                                                                                                                                                                                                                                                                                                                                             | 1000                                     | 734 0 86         | E-7004                                  | NO LONGER USED                                                                                                                                                       | , , , , , , , , , , , , , , , , , , , ,                                                                                                                                                                                                                                                                                                                                                                                                                                                                                                                                                                                                                                                                                                                                                                                                                                                                                                                                                                                                                                                                                                                                                                                                                                                                                                                                                                                                                                                                                                                                                                                                                                                                                                                                                                                                                                                                                                                                                                                                                                                                                        |
| 1 1        | 27                         | S-5001           | TYPICAL DETAILS STRUCTURAL DETAIL                                                                                                                                                                                                                                                                                                                                                                                                                                                                                                                                                                                                                                                                                                                                                                                                                                                                                                                                                                                                                                                                                                                                                                                                                                                                                                                                                                                                                                                                                                                                                                                                                                                                                                                                                                                                                                                                                                                                                                                                                                                                                              | S 1                                      | 27/40 87         | E-7005<br>E-7006                        | NO LONGER USED                                                                                                                                                       | with the same again with accountable.                                                                                                                                                                                                                                                                                                                                                                                                                                                                                                                                                                                                                                                                                                                                                                                                                                                                                                                                                                                                                                                                                                                                                                                                                                                                                                                                                                                                                                                                                                                                                                                                                                                                                                                                                                                                                                                                                                                                                                                                                                                                                          |
| <b>1</b> . | 23                         | M-0001           | - PAID - LEGENDS AND SYMBOLS                                                                                                                                                                                                                                                                                                                                                                                                                                                                                                                                                                                                                                                                                                                                                                                                                                                                                                                                                                                                                                                                                                                                                                                                                                                                                                                                                                                                                                                                                                                                                                                                                                                                                                                                                                                                                                                                                                                                                                                                                                                                                                   | ·                                        | # 1 mon          | E-760B                                  | BILL OF MATERIAL"                                                                                                                                                    | DEAD END FOLE SHOPD MILE SECONDARY.                                                                                                                                                                                                                                                                                                                                                                                                                                                                                                                                                                                                                                                                                                                                                                                                                                                                                                                                                                                                                                                                                                                                                                                                                                                                                                                                                                                                                                                                                                                                                                                                                                                                                                                                                                                                                                                                                                                                                                                                                                                                                            |
| 1          | 30<br>30<br>31<br>32<br>33 | M-0002           | PAID - LEGENDS AND SYMBOLS                                                                                                                                                                                                                                                                                                                                                                                                                                                                                                                                                                                                                                                                                                                                                                                                                                                                                                                                                                                                                                                                                                                                                                                                                                                                                                                                                                                                                                                                                                                                                                                                                                                                                                                                                                                                                                                                                                                                                                                                                                                                                                     |                                          | v May on the     | 1 S.                                    | F                                                                                                                                                                    | AL NOTES TO AND GROUNDING PLAN E FOR POLES 2003A, 2003B, 2003C DEADEND FOLE DEADEND FOLE DIAGRAM HOLDER PROVIDED MOP 9/25/12 HEDULE TERIAL DEAD END POLE 2003D WITH SECONDARY                                                                                                                                                                                                                                                                                                                                                                                                                                                                                                                                                                                                                                                                                                                                                                                                                                                                                                                                                                                                                                                                                                                                                                                                                                                                                                                                                                                                                                                                                                                                                                                                                                                                                                                                                                                                                                                                                                                                                  |
| 3          | 132                        | MUDU3            | TRANSFER PIPING PLAN & PROFILE                                                                                                                                                                                                                                                                                                                                                                                                                                                                                                                                                                                                                                                                                                                                                                                                                                                                                                                                                                                                                                                                                                                                                                                                                                                                                                                                                                                                                                                                                                                                                                                                                                                                                                                                                                                                                                                                                                                                                                                                                                                                                                 | · · · · · · · · · · · · · · · · · · ·    | t                |                                         |                                                                                                                                                                      |                                                                                                                                                                                                                                                                                                                                                                                                                                                                                                                                                                                                                                                                                                                                                                                                                                                                                                                                                                                                                                                                                                                                                                                                                                                                                                                                                                                                                                                                                                                                                                                                                                                                                                                                                                                                                                                                                                                                                                                                                                                                                                                                |
| 1          | 333                        | M-1001           | TRANSFER PIPING PLAN & PROFILE                                                                                                                                                                                                                                                                                                                                                                                                                                                                                                                                                                                                                                                                                                                                                                                                                                                                                                                                                                                                                                                                                                                                                                                                                                                                                                                                                                                                                                                                                                                                                                                                                                                                                                                                                                                                                                                                                                                                                                                                                                                                                                 | 2                                        | *                | *1                                      |                                                                                                                                                                      | vi , , , , , , , , , , , , , , , , , , ,                                                                                                                                                                                                                                                                                                                                                                                                                                                                                                                                                                                                                                                                                                                                                                                                                                                                                                                                                                                                                                                                                                                                                                                                                                                                                                                                                                                                                                                                                                                                                                                                                                                                                                                                                                                                                                                                                                                                                                                                                                                                                       |
| 1          | . 04                       | M-1002           | TRANSFER PIPING PLAN & PROFILE                                                                                                                                                                                                                                                                                                                                                                                                                                                                                                                                                                                                                                                                                                                                                                                                                                                                                                                                                                                                                                                                                                                                                                                                                                                                                                                                                                                                                                                                                                                                                                                                                                                                                                                                                                                                                                                                                                                                                                                                                                                                                                 | 3                                        | and the second   | 9 , 10                                  |                                                                                                                                                                      |                                                                                                                                                                                                                                                                                                                                                                                                                                                                                                                                                                                                                                                                                                                                                                                                                                                                                                                                                                                                                                                                                                                                                                                                                                                                                                                                                                                                                                                                                                                                                                                                                                                                                                                                                                                                                                                                                                                                                                                                                                                                                                                                |
| 7          | 156                        | M-1004           | TRANSFER PIPING PLAN & PROFILE                                                                                                                                                                                                                                                                                                                                                                                                                                                                                                                                                                                                                                                                                                                                                                                                                                                                                                                                                                                                                                                                                                                                                                                                                                                                                                                                                                                                                                                                                                                                                                                                                                                                                                                                                                                                                                                                                                                                                                                                                                                                                                 | <b>4.</b><br>5 2.%. 11                   | es in the figure | 5 6 6                                   | **                                                                                                                                                                   |                                                                                                                                                                                                                                                                                                                                                                                                                                                                                                                                                                                                                                                                                                                                                                                                                                                                                                                                                                                                                                                                                                                                                                                                                                                                                                                                                                                                                                                                                                                                                                                                                                                                                                                                                                                                                                                                                                                                                                                                                                                                                                                                |
| 3          | 57                         | M-1005           | PLIMPS ENCLOSURE ARRANGEMENT A                                                                                                                                                                                                                                                                                                                                                                                                                                                                                                                                                                                                                                                                                                                                                                                                                                                                                                                                                                                                                                                                                                                                                                                                                                                                                                                                                                                                                                                                                                                                                                                                                                                                                                                                                                                                                                                                                                                                                                                                                                                                                                 | NO COMPOSITE PIPING                      |                  |                                         | * . *                                                                                                                                                                |                                                                                                                                                                                                                                                                                                                                                                                                                                                                                                                                                                                                                                                                                                                                                                                                                                                                                                                                                                                                                                                                                                                                                                                                                                                                                                                                                                                                                                                                                                                                                                                                                                                                                                                                                                                                                                                                                                                                                                                                                                                                                                                                |
| 2          | 198                        | M-1005           | ZLD-SPRAY FIPING COMPOSITE FLAN                                                                                                                                                                                                                                                                                                                                                                                                                                                                                                                                                                                                                                                                                                                                                                                                                                                                                                                                                                                                                                                                                                                                                                                                                                                                                                                                                                                                                                                                                                                                                                                                                                                                                                                                                                                                                                                                                                                                                                                                                                                                                                |                                          | ** * ** **       | 6 7 1                                   | * * * * * * * * * * * * * * * * * * * *                                                                                                                              | 9 * 4                                                                                                                                                                                                                                                                                                                                                                                                                                                                                                                                                                                                                                                                                                                                                                                                                                                                                                                                                                                                                                                                                                                                                                                                                                                                                                                                                                                                                                                                                                                                                                                                                                                                                                                                                                                                                                                                                                                                                                                                                                                                                                                          |
| 4          | 140                        | N-1008           | ZLD SPRAY PIPING COMPOSITE PLAN                                                                                                                                                                                                                                                                                                                                                                                                                                                                                                                                                                                                                                                                                                                                                                                                                                                                                                                                                                                                                                                                                                                                                                                                                                                                                                                                                                                                                                                                                                                                                                                                                                                                                                                                                                                                                                                                                                                                                                                                                                                                                                |                                          |                  | 7,                                      |                                                                                                                                                                      | y y Y w                                                                                                                                                                                                                                                                                                                                                                                                                                                                                                                                                                                                                                                                                                                                                                                                                                                                                                                                                                                                                                                                                                                                                                                                                                                                                                                                                                                                                                                                                                                                                                                                                                                                                                                                                                                                                                                                                                                                                                                                                                                                                                                        |
| 5          | 41                         | M-1009           | ZLD SPRAY PIPING COMPOSITE PLAN                                                                                                                                                                                                                                                                                                                                                                                                                                                                                                                                                                                                                                                                                                                                                                                                                                                                                                                                                                                                                                                                                                                                                                                                                                                                                                                                                                                                                                                                                                                                                                                                                                                                                                                                                                                                                                                                                                                                                                                                                                                                                                | 1. 1.                                    |                  | 6                                       |                                                                                                                                                                      | *                                                                                                                                                                                                                                                                                                                                                                                                                                                                                                                                                                                                                                                                                                                                                                                                                                                                                                                                                                                                                                                                                                                                                                                                                                                                                                                                                                                                                                                                                                                                                                                                                                                                                                                                                                                                                                                                                                                                                                                                                                                                                                                              |
| 2 2        | 42<br>43                   | N-1010           | ZLO SPRAY PIPING COMPOSITE PLAN                                                                                                                                                                                                                                                                                                                                                                                                                                                                                                                                                                                                                                                                                                                                                                                                                                                                                                                                                                                                                                                                                                                                                                                                                                                                                                                                                                                                                                                                                                                                                                                                                                                                                                                                                                                                                                                                                                                                                                                                                                                                                                | . 5 V. Ca.,                              | (a)              | <i>j*</i>                               |                                                                                                                                                                      |                                                                                                                                                                                                                                                                                                                                                                                                                                                                                                                                                                                                                                                                                                                                                                                                                                                                                                                                                                                                                                                                                                                                                                                                                                                                                                                                                                                                                                                                                                                                                                                                                                                                                                                                                                                                                                                                                                                                                                                                                                                                                                                                |
| 2          | N4                         | M-1012           | ZLD SPRAY PIPING COMPOSITE PLAN                                                                                                                                                                                                                                                                                                                                                                                                                                                                                                                                                                                                                                                                                                                                                                                                                                                                                                                                                                                                                                                                                                                                                                                                                                                                                                                                                                                                                                                                                                                                                                                                                                                                                                                                                                                                                                                                                                                                                                                                                                                                                                | 1 4 2 2                                  |                  | y +                                     | *                                                                                                                                                                    |                                                                                                                                                                                                                                                                                                                                                                                                                                                                                                                                                                                                                                                                                                                                                                                                                                                                                                                                                                                                                                                                                                                                                                                                                                                                                                                                                                                                                                                                                                                                                                                                                                                                                                                                                                                                                                                                                                                                                                                                                                                                                                                                |
| 2          | 45                         | M-1013           | ZLD SPRAY PIPING COMPOSITE PLAN                                                                                                                                                                                                                                                                                                                                                                                                                                                                                                                                                                                                                                                                                                                                                                                                                                                                                                                                                                                                                                                                                                                                                                                                                                                                                                                                                                                                                                                                                                                                                                                                                                                                                                                                                                                                                                                                                                                                                                                                                                                                                                | <u> </u>                                 | 5 m 2.           |                                         | - B Y -                                                                                                                                                              | * * * *                                                                                                                                                                                                                                                                                                                                                                                                                                                                                                                                                                                                                                                                                                                                                                                                                                                                                                                                                                                                                                                                                                                                                                                                                                                                                                                                                                                                                                                                                                                                                                                                                                                                                                                                                                                                                                                                                                                                                                                                                                                                                                                        |
| <b>4</b>   | 145                        | M-1014           | 7(D SERAY DISING COMPOSITE PLAN AL IA                                                                                                                                                                                                                                                                                                                                                                                                                                                                                                                                                                                                                                                                                                                                                                                                                                                                                                                                                                                                                                                                                                                                                                                                                                                                                                                                                                                                                                                                                                                                                                                                                                                                                                                                                                                                                                                                                                                                                                                                                                                                                          | UKS                                      | 2 4 - 4          | * × × × × × × × × × × × × × × × × × × × | 8.4.                                                                                                                                                                 | * **                                                                                                                                                                                                                                                                                                                                                                                                                                                                                                                                                                                                                                                                                                                                                                                                                                                                                                                                                                                                                                                                                                                                                                                                                                                                                                                                                                                                                                                                                                                                                                                                                                                                                                                                                                                                                                                                                                                                                                                                                                                                                                                           |
| 3 ç        | 48                         | M-1016           | ZLD SPRAY PIPING COMPOSITE PLAN                                                                                                                                                                                                                                                                                                                                                                                                                                                                                                                                                                                                                                                                                                                                                                                                                                                                                                                                                                                                                                                                                                                                                                                                                                                                                                                                                                                                                                                                                                                                                                                                                                                                                                                                                                                                                                                                                                                                                                                                                                                                                                | of a safe to be                          |                  | •                                       |                                                                                                                                                                      |                                                                                                                                                                                                                                                                                                                                                                                                                                                                                                                                                                                                                                                                                                                                                                                                                                                                                                                                                                                                                                                                                                                                                                                                                                                                                                                                                                                                                                                                                                                                                                                                                                                                                                                                                                                                                                                                                                                                                                                                                                                                                                                                |
| 2          | 49                         | M-1017           | ZLD SPRAY PIPING COMPOSITE PLAN                                                                                                                                                                                                                                                                                                                                                                                                                                                                                                                                                                                                                                                                                                                                                                                                                                                                                                                                                                                                                                                                                                                                                                                                                                                                                                                                                                                                                                                                                                                                                                                                                                                                                                                                                                                                                                                                                                                                                                                                                                                                                                | 413                                      | * *              |                                         | s Jan                                                                                                                                                                |                                                                                                                                                                                                                                                                                                                                                                                                                                                                                                                                                                                                                                                                                                                                                                                                                                                                                                                                                                                                                                                                                                                                                                                                                                                                                                                                                                                                                                                                                                                                                                                                                                                                                                                                                                                                                                                                                                                                                                                                                                                                                                                                |
| 3          | 50                         | W-1010           | AREA TA-52 PIPING SUPPORT LOCAL                                                                                                                                                                                                                                                                                                                                                                                                                                                                                                                                                                                                                                                                                                                                                                                                                                                                                                                                                                                                                                                                                                                                                                                                                                                                                                                                                                                                                                                                                                                                                                                                                                                                                                                                                                                                                                                                                                                                                                                                                                                                                                | TION PLANT                               |                  | , ,                                     | at the second second                                                                                                                                                 | * · · · · · · · · · · · · · · · · · · ·                                                                                                                                                                                                                                                                                                                                                                                                                                                                                                                                                                                                                                                                                                                                                                                                                                                                                                                                                                                                                                                                                                                                                                                                                                                                                                                                                                                                                                                                                                                                                                                                                                                                                                                                                                                                                                                                                                                                                                                                                                                                                        |
| ō          | A A                        | - M-1019A        | AREA TA-52 PIPING SUPPORT LOCAL                                                                                                                                                                                                                                                                                                                                                                                                                                                                                                                                                                                                                                                                                                                                                                                                                                                                                                                                                                                                                                                                                                                                                                                                                                                                                                                                                                                                                                                                                                                                                                                                                                                                                                                                                                                                                                                                                                                                                                                                                                                                                                | ION PLAN                                 |                  | d A                                     |                                                                                                                                                                      | · · · · · · · · · · · · · · · · · · ·                                                                                                                                                                                                                                                                                                                                                                                                                                                                                                                                                                                                                                                                                                                                                                                                                                                                                                                                                                                                                                                                                                                                                                                                                                                                                                                                                                                                                                                                                                                                                                                                                                                                                                                                                                                                                                                                                                                                                                                                                                                                                          |
| 0          | 918                        | M-1019B          | AREA TA-62 PIPING SUPPORT LOCA                                                                                                                                                                                                                                                                                                                                                                                                                                                                                                                                                                                                                                                                                                                                                                                                                                                                                                                                                                                                                                                                                                                                                                                                                                                                                                                                                                                                                                                                                                                                                                                                                                                                                                                                                                                                                                                                                                                                                                                                                                                                                                 | TION PLAN                                |                  | 4 7.4                                   | ****                                                                                                                                                                 | Charles Control of the Control of th |
| 0          | 51C<br>51D                 | M-1019C          | AREA TA-52 PIPING SUPPORT LOCAL                                                                                                                                                                                                                                                                                                                                                                                                                                                                                                                                                                                                                                                                                                                                                                                                                                                                                                                                                                                                                                                                                                                                                                                                                                                                                                                                                                                                                                                                                                                                                                                                                                                                                                                                                                                                                                                                                                                                                                                                                                                                                                | BON PLAN                                 |                  | 4                                       |                                                                                                                                                                      |                                                                                                                                                                                                                                                                                                                                                                                                                                                                                                                                                                                                                                                                                                                                                                                                                                                                                                                                                                                                                                                                                                                                                                                                                                                                                                                                                                                                                                                                                                                                                                                                                                                                                                                                                                                                                                                                                                                                                                                                                                                                                                                                |
| 4          | 51D<br>52                  | M-3000           | PIPING SECTIONS                                                                                                                                                                                                                                                                                                                                                                                                                                                                                                                                                                                                                                                                                                                                                                                                                                                                                                                                                                                                                                                                                                                                                                                                                                                                                                                                                                                                                                                                                                                                                                                                                                                                                                                                                                                                                                                                                                                                                                                                                                                                                                                | 77.00                                    | 10 m             | 3 ,                                     | n y h                                                                                                                                                                | (20869)                                                                                                                                                                                                                                                                                                                                                                                                                                                                                                                                                                                                                                                                                                                                                                                                                                                                                                                                                                                                                                                                                                                                                                                                                                                                                                                                                                                                                                                                                                                                                                                                                                                                                                                                                                                                                                                                                                                                                                                                                                                                                                                        |
| 4          | - E3                       | M=3001 (         | PIPING SECTIONS                                                                                                                                                                                                                                                                                                                                                                                                                                                                                                                                                                                                                                                                                                                                                                                                                                                                                                                                                                                                                                                                                                                                                                                                                                                                                                                                                                                                                                                                                                                                                                                                                                                                                                                                                                                                                                                                                                                                                                                                                                                                                                                |                                          | E 4              |                                         | ***                                                                                                                                                                  | la la                                                                                                                                                                                                                                                                                                                                                                                                                                                                                                                                                                                                                                                                                                                                                                                                                                                                                                                                                                                                                                                                                                                                                                                                                                                                                                                                                                                                                                                                                                                                                                                                                                                                                                                                                                                                                                                                                                                                                                                                                                                                                                                          |
| ÷          | 55                         | M-4000           | TERMINAL POINTS ENLARGED PLAN                                                                                                                                                                                                                                                                                                                                                                                                                                                                                                                                                                                                                                                                                                                                                                                                                                                                                                                                                                                                                                                                                                                                                                                                                                                                                                                                                                                                                                                                                                                                                                                                                                                                                                                                                                                                                                                                                                                                                                                                                                                                                                  | 1 1 1 1 1 1 1 1 1 1 1 1 1 1 1 1 1 1 1    |                  |                                         | 2 × 1                                                                                                                                                                | The same of the sa |
| 1          | 56                         | M-5000           | TYPICAL PIPING DETAILS                                                                                                                                                                                                                                                                                                                                                                                                                                                                                                                                                                                                                                                                                                                                                                                                                                                                                                                                                                                                                                                                                                                                                                                                                                                                                                                                                                                                                                                                                                                                                                                                                                                                                                                                                                                                                                                                                                                                                                                                                                                                                                         | # 1                                      | 9                | #*                                      | -                                                                                                                                                                    | عمامية المهامية المامية                                                                                                                                                                                                                                                                                                                                                                                                                                                                                                                                                                                                                                                                                                                                                                                                                                                                                                                                                                                                                                                                                                                                                                                                                                                                                                                                                                                                                                                                                                                                                                                                                                                                                                                                                                                                                                                                                                                                                                                                                                                                                                        |
| 3          | A PA                       | M=5002 ×         | TYPICAL HANGER DETAILS                                                                                                                                                                                                                                                                                                                                                                                                                                                                                                                                                                                                                                                                                                                                                                                                                                                                                                                                                                                                                                                                                                                                                                                                                                                                                                                                                                                                                                                                                                                                                                                                                                                                                                                                                                                                                                                                                                                                                                                                                                                                                                         | 1 1 1 1 1 1 1 1 1 1 1 1 1 1 1 1 1 1 1 1  | 4.4              |                                         | "A                                                                                                                                                                   | and a second                                                                                                                                                                                                                                                                                                                                                                                                                                                                                                                                                                                                                                                                                                                                                                                                                                                                                                                                                                                                                                                                                                                                                                                                                                                                                                                                                                                                                                                                                                                                                                                                                                                                                                                                                                                                                                                                                                                                                                                                                                                                                                                   |
| 3 '        | 59                         | M-5003           | TRANSFER PRING PLAN USE PLAN THE ASSETTION TO THE ASSETTION THE ASSETTION TO THE ASSETTION TO THE ASSETTION THE |                                          |                  | 40                                      |                                                                                                                                                                      |                                                                                                                                                                                                                                                                                                                                                                                                                                                                                                                                                                                                                                                                                                                                                                                                                                                                                                                                                                                                                                                                                                                                                                                                                                                                                                                                                                                                                                                                                                                                                                                                                                                                                                                                                                                                                                                                                                                                                                                                                                                                                                                                |
|            | 1 1                        | 0.5              |                                                                                                                                                                                                                                                                                                                                                                                                                                                                                                                                                                                                                                                                                                                                                                                                                                                                                                                                                                                                                                                                                                                                                                                                                                                                                                                                                                                                                                                                                                                                                                                                                                                                                                                                                                                                                                                                                                                                                                                                                                                                                                                                |                                          | 9 Nag            |                                         |                                                                                                                                                                      | 100701-05751-00                                                                                                                                                                                                                                                                                                                                                                                                                                                                                                                                                                                                                                                                                                                                                                                                                                                                                                                                                                                                                                                                                                                                                                                                                                                                                                                                                                                                                                                                                                                                                                                                                                                                                                                                                                                                                                                                                                                                                                                                                                                                                                                |
|            | 李 雅                        | 2.0              | m files                                                                                                                                                                                                                                                                                                                                                                                                                                                                                                                                                                                                                                                                                                                                                                                                                                                                                                                                                                                                                                                                                                                                                                                                                                                                                                                                                                                                                                                                                                                                                                                                                                                                                                                                                                                                                                                                                                                                                                                                                                                                                                                        | as a series                              |                  |                                         | *                                                                                                                                                                    |                                                                                                                                                                                                                                                                                                                                                                                                                                                                                                                                                                                                                                                                                                                                                                                                                                                                                                                                                                                                                                                                                                                                                                                                                                                                                                                                                                                                                                                                                                                                                                                                                                                                                                                                                                                                                                                                                                                                                                                                                                                                                                                                |