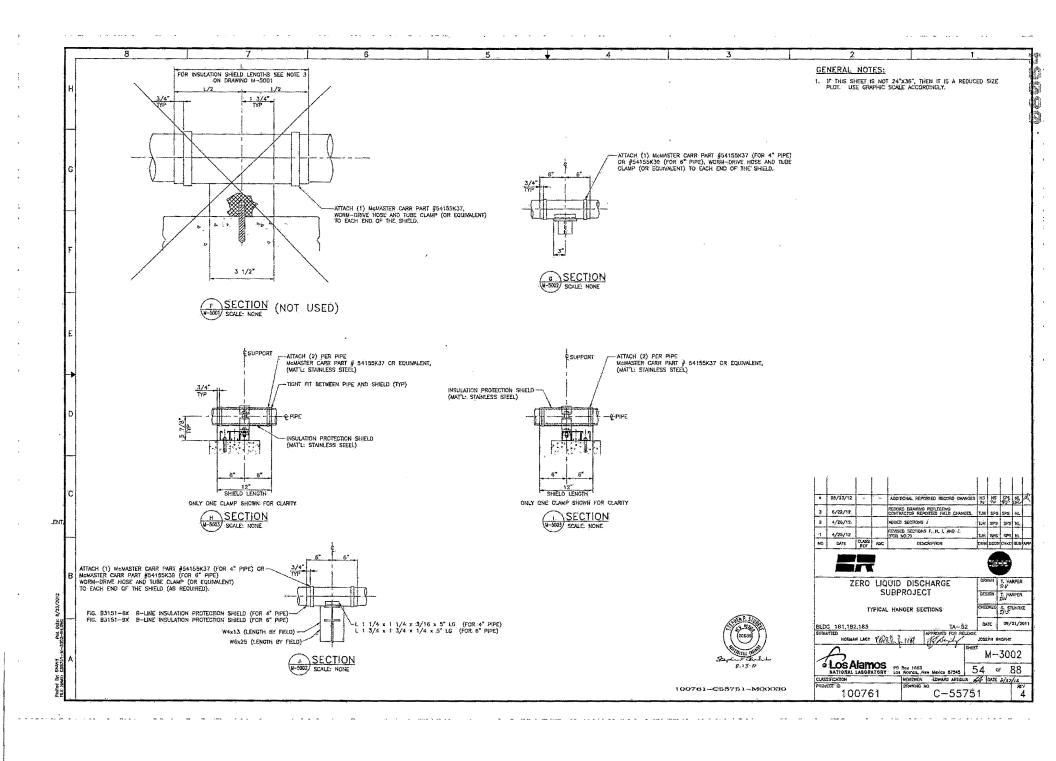

ET B. (1007.6.1)

AREA TA-52 PIPING SUPPORT LOCATION PLAN

BLDG 182

SUBBRITION

AFRA TA-52 PIPING SUPPORT LOCATION PLAN

AFRA TA-52 PIPING SUPPORT LOCATION PLAN

BLDG 182

SUBBRITION

AFRA TA-52 PIPING SUPPORT LOCATION PLAN

WE PROVIDE TO PROBLEM TARY

AFRA TA-52 PIPING SUPPORT LOCATION PLAN

WE PROVIDE TO PROBLEM TARY

AFRA TA-52 PIPING SUPPORT LOCATION PLAN

BLDG 182

SUBBRITION

AFRA TA-52 PIPING SUPPORT LOCATION PLAN

WE PROVIDE TO PROBLEM TARY

AFRA TA-52 PIPING SUPPORT LOCATION PLAN

BLDG 182

SUBBRITION

AFRA TA-52 PIPING SUPPORT LOCATION PLAN

AFRA TA-52 PIPING SUPPORT LOCATION PLAN

BLDG 182

SUBBRITION

AFRA TA-52 PIPING SUPPORT LOCATION PLAN

AFRA TA-52 PIPING SUPPORT LOCATION PLAN

BLDG 182

SUBBRITION

ARTIONAL LANDING NO

BROWNER TO PROVIDE THE PROVIDE THE PLAN TO PL



























| *** No. 7 more *** Colors *** Co                                                                                                                                                     |        |            |            |                                           |             | ø             |                      |             |                                |                                              | GENERAL NOTES:  1. FOR PROCESS SYMBOLS AND ABBREVIATIONS SEE DRA